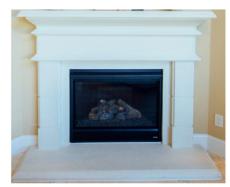

#### Fireplace Surround:

(If Applicable)

Cast Stone - Francesca 1 - Smooth - Fresh White

Front Door Style/Stain:

Interior Door Style: 8' Mahogany Contemporary – Classic 3

Rocknort Lite – Flemish Glass - Ebony