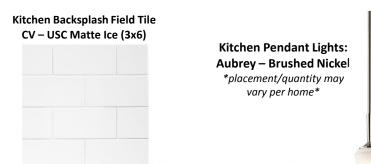

#### Kitchen Backsplash Pattern #DV13

Kitchen Backsplash Accent Liner Shaw – Molten Linear Glass – 505 Pewter – CS53V

Kitchen Sink: Undermount 60/40L -Stainless

Kitchen Cabinet: Timberlake - Barnett – Painted: Stone Wall & Ceiling Color: Repose Gray

Interior Lights: Aubrey – Brushed Nickel

Interior Door Hardware: Corona – Nickel

Stair Spindles/Color:
Baskets – Satin Black
Newel Post/Stair Rail Stain Color:
Standard Newel Post – Ebony Stain

Carpet: Shaw – Midway Plaza – Fog