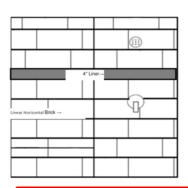

Master Bath Floor/Shower Tile Selection Shaw - Alpine - 105 (12x24) Horizontal Brick Pattern

**Master Bath Window:** Prairie - White

Wall & Ceiling Color: Repose Gray

**Trim Color: Pegasus** 

Master Shower Wall Pattern #142