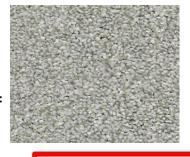

Interior Lights: Aubrey – Brushed Nickel

Interior Door Hardware: Corona – Nickel

Stair Spindles/Color:
Baskets – Satin Black
Newel Post/Stair Rail Stain Color:
Standard Newel Post – Ebony Stain

Carpet: Shaw – Midway Plaza – Fog