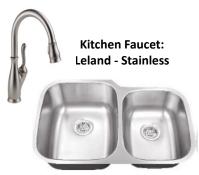

#### Kitchen Backsplash Pattern #DV13

Kitchen Backsplash Accent Liner Shaw – Molten Linear Glass – 505 Pewter – CS53V

Kitchen Sink: Undermount 60/40L -Stainless

Kitchen Cabinet: Timberlake - Barnett – Painted: Stone Wall & Ceiling Color: Repose Gray