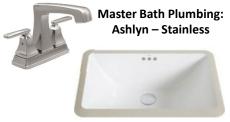

#### Master Bath Frameless Mirror:

**Master Bath Plumbing:** Linden - Stainless

**Master Bath Sinks: Undermount - White** 

Master Bath Cabinet: Timberlake - Barnett - Painted: Stone

Master Bath Countertop: Quartz - Eore