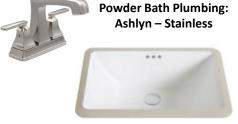

#### **Powder Bath Frameless Mirror:**

Powder Bath Sinks: Undermount - White

Powder Bath Accent Liner

Shaw – Molten Linear Glass – 505 Pewter – CS53V

\*Vanity/ shower placement may vary per home\*

Powder Bath Cabinet: Timberlake - Barnett – Painted: Stone