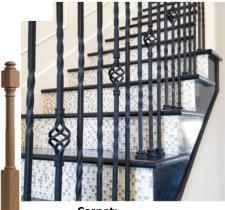

Interior Lights: Aubrey – Brushed Nickel

Interior Door Hardware: Corona – Nickel

Stair Spindles/Color:
Baskets – Satin Black
Newel Post/Stair Rail Stain Color:
Standard Newel Post – Ebony Stain

Carpet: Shaw – Midway Plaza – Fog