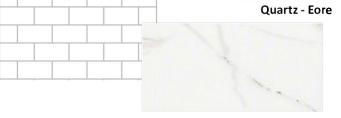

#### Master Bath Frameless Mirror:

**Master Bath Plumbing:** Linden - Stainless

**Master Bath Sinks: Undermount - White** 

Master Bath Cabinet: Timberlake - Barnett - Painted: Stone

Master Bath Countertop: Quartz - Eore