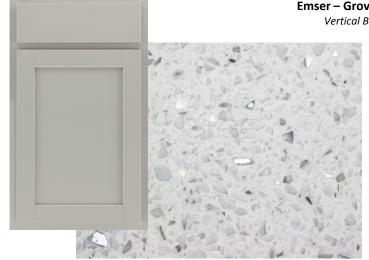

#### Master Bath Frameless Mirror:

**Master Bath Plumbing:** Linden - Stainless

**Master Bath Sinks: Undermount - White** 

Master Bath Cabinet: Timberlake - Barnett - Painted: Stone

Master Bath Countertop: Quartz - Eore

Master Bath Floor/Shower Tile Selection Shaw - Alpine - 105 (12x24) Horizontal Brick Pattern

**Master Bath Window:** Prairie - White

Wall & Ceiling Color: Repose Gray

**Trim Color: Pegasus** 

Master Shower Wall Pattern #142