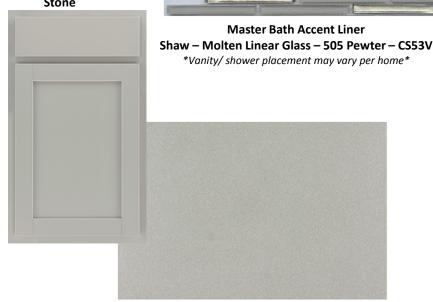

#### Kitchen Backsplash Pattern #DV13

Kitchen Backsplash Accent Liner Shaw – Molten Linear Glass – 505 Pewter – CS53V

Kitchen Sink: Undermount 60/40L -Stainless

Kitchen Cabinet: Timberlake - Barnett – Painted: Stone Wall & Ceiling Color: Repose Gray

**Trim Color: Pegasus** 

Kitchen Tile Selection Emser – Grove – Villa (6x24) Vertical Brick Pattern

> \*\*PowerPoints are for reference only. Colors may vary. Selections and PowerPoint selection photos are subject to change. Please refer to most recent transaction summary for current selections & accuracy.\*\*