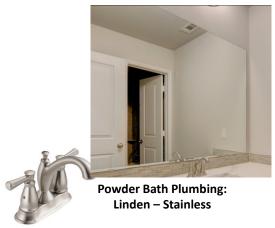

#### Master Bath Frameless Mirror:

**Master Bath Plumbing:** Linden - Stainless

**Master Bath Sinks: Undermount - White** 

Master Bath Cabinet: Timberlake - Barnett - Painted: Stone

Master Bath Countertop: Quartz - Eore