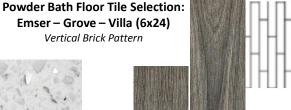

# 4. Airy Spec Package - Powder Room

Powder Bath Vanity Light: Chrome

#### **Powder Bath Frameless Mirror:**

Powder Bath Sinks: Undermount - White

Powder Bath Accent Liner

Shaw – Molten Linear Glass – 505 Pewter – CS53V

\*Vanity/ shower placement may vary per home\*

Powder Bath Cabinet: Timberlake - Barnett – Painted: Stone

Powder Bath Countertop: Quartz – Brilliance

Trim Color: Pegasus

Wall & Ceiling Color: Repose Gray

\*\*PowerPoints are for reference only. Colors may vary. Selections and PowerPoint selection photos are subject to change. Please refer to most recent transaction summary for current selections & accuracy.\*\*