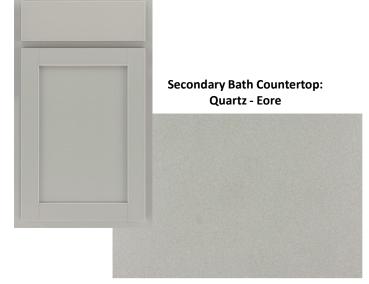

#### Master Bath Frameless Mirror:

**Master Bath Plumbing:** Linden - Stainless

**Master Bath Sinks: Undermount - White** 

Master Bath Cabinet: Timberlake - Barnett - Painted: Stone

Master Bath Countertop: Quartz - Eore