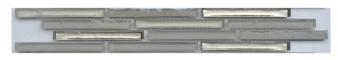

#### Kitchen Backsplash Pattern #DV13

Kitchen Backsplash Accent Liner Shaw – Molten Linear Glass – 505 Pewter – CS53V

Kitchen Sink: Undermount 60/40L -Stainless

Kitchen Cabinet: Timberlake - Barnett – Painted: Stone Wall & Ceiling Color: Repose Gray

**Trim Color: Pegasus** 

Kitchen Tile Selection Emser – Grove – Villa (6x24) Vertical Brick Pattern

> \*\*PowerPoints are for reference only. Colors may vary. Selections and PowerPoint selection photos are subject to change. Please refer to most recent transaction summary for current selections & accuracy.\*\*