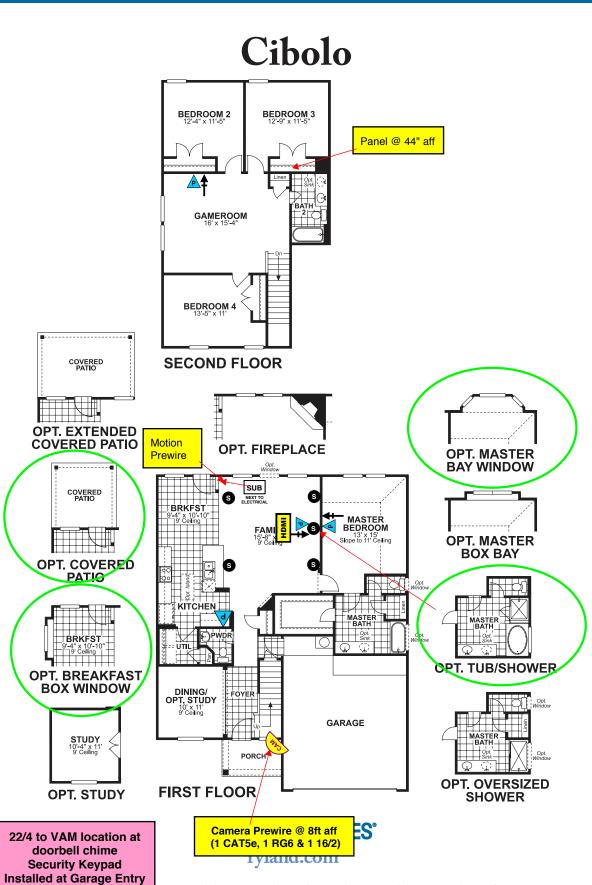

Spec 9822 Deborah Colony Ln Fall Creek 276012320

GlassBreak Detector HOH (1 cable-2 ph.) Quad (2cable-2ph.) Carbon Monoxide **Smoke Detector Motion Detector** In-Wall Speaker Phone/Cable Phone/Data Subwoofer **Phone** RYLAND HOMES<sup>®</sup> HDMI (8) 9 **(3) (B)** 