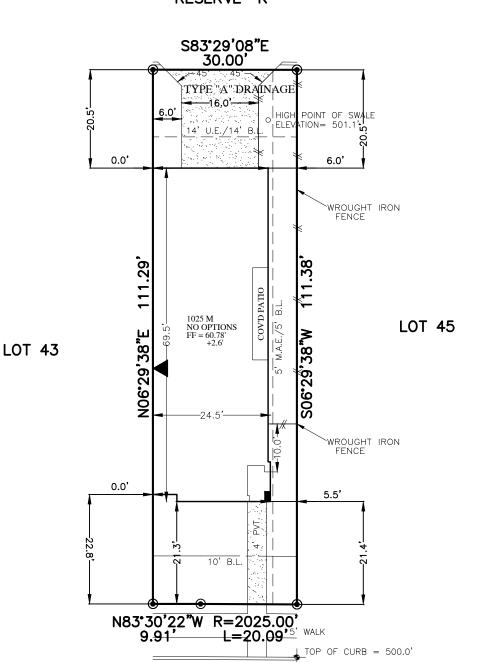

## RESERVE "K"

5114 GALAHAD COURT(PVT) (50' R.O.W.)

TOTAL LOT 3339.2 SQ. FT.
HOUSE SLAB 1663 SQ. FT.
BUIDLING COVERAGE 49.80%
IMPERVIOUS COVERAGE 62.53%
FRONT SOD: 90 SQ. YD.
BACK SOD: 156 SQ. YD.
TOTAL SOD: 156 SQ. YD.
FRONT FENCE 6 LIN. FT.
LEFT FENCE 22 LIN. FT.
RIGHT FENCE 74 LIN. FT.
REAR FENCE 5 LIN. FT. AGE 62.53% 90 SQ. YD. 66 SQ. YD. 6 SQ. YD. 6 LIN. FT. 22 LIN. FT. 74 LIN. FT. 107 LIN. FT. 611 SQ. FT. 339 SQ. FT. 85 SQ. FT. 100 SQ. FT. 114 SQ. FT. 15 SQ. FT. RIGHT FENCE REAR FENCE TOTAL FENCE TOTAL FLATWORK DRIVEWAY LEAD WALK APPROACH CITY WALK A/C PAD

ZERO LOT LINE

PLOT PLAN

SCALE: 1 = 20'

NOTES:

1. ALL BEARINGS SHOWN HEREON ARE BASED ON THE RECORDED PLAT.

2. SURVEYOR HAS NOT ABSTRACTED THE SUBJECT PROPERTY. ABSTRACTING BY TITLE COMPANY ONLY. ALL EASEMENTS, RESTRICTIONS AND OTHER MATTERS OF RECORD KNOWN TO SURVEYOR ARE SHOWN AND ARE BASED ON THE RECORDED PLAT AND/OR TITLE REPORT. ALLPOINTS LAND SURVEY, INC. IS NOT LIABLE FOR ANY DAMAGES DUE TO INFORMATION NOT PROVIDED TO SURVEYOR OF BUILDER PLACING ANY IMPROVEMENTS WITHIN A BUILDING LINE OR EASEMENT.

3. FLATWORK AND FENCING ARE FOR ILLUSTRATION PURPOSES ONLY. REFER TO MUNICIPALITY, HOA, POA, BUILDER GUIDELINES, DEED RESTRICTIONS OR LOCAL CODE FOR REQUIREMENTS. SPECIFIC INSTALLATION REQUIREMENTS TO BE VERIFIED BY BUILDER.

4. DRAINAGE TYPE DETERMINED WITHOUT BENEFIT OF DRAINAGE PLANS.

FOR: DARLING HOMES ADDRESS: 5114 GALAHAD COURT ALLPOINTS JOB#: DG152854 BY: CH G.F.: ARM JOB:

FLOOD ZONE:X SHADED

COMMUNITY PANEL:

48157C0295L

EFFECTIVE DATE: 4/2/2014

LOMR: DATE:

"THIS INFORMATION IS BASED ON GRAPHIC PLOTTING. WE DO NOT ASSUME RESPONSIBILITY FOR EXACT DETERMINATION"

LOT 44, BLOCK 1, AVALON AT SIENNA PLANTATION, SECTION 6, PLAT NO. 20170226, PLAT RECORDS, FORT BEND COUNTY, TEXAS