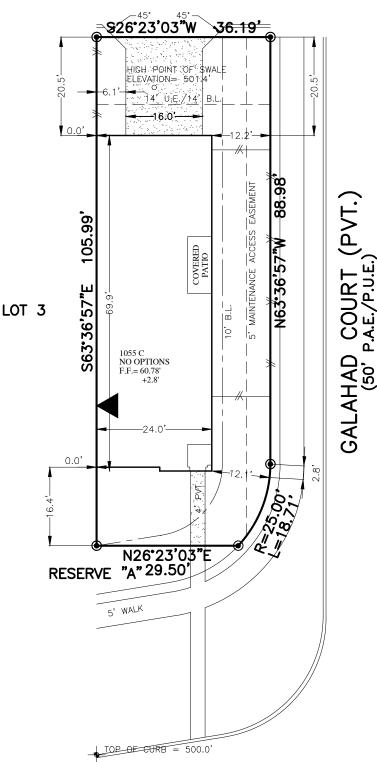

RESERVE "C"

ST. DAVIDS COURT (PVT.) (90' R.O.W.)

> PLOT PLAN SCALE: 1 = 20'

TOTAL LOT HOUSE SLAB 3800.2 SQ. FT. 1667.6 SQ. FT. BUIDLING COVERAGE 43.88% IMPERVIOUS COVERAGE 53.76% FRONT SOD REAR SOD 208 SQ.YD. 119 SQ.YD 327 SQ.YD. TOTAL SOD FRONT FENCE LEFT FENCE RIGHT FENCE REAR FENCE TOTAL FENCE 12 LIN. FT 21 LIN. FT. 51 LIN. FT. 12 96 LIN. FT TOTAL FLATWORK DRIVEWAY LEAD WALK APPROACH CITY WALK A/C PAD SQ. FT. SQ. FT. SQ. FT. SQ. FT. SQ. FT. SQ. FT. 690 334 47 0 293 16

ZERO LOT LINE

NOTES:

ALL BEARINGS SHOWN HEREON ARE BASED ON THE RECORDED PLAT.

LICENTRY OF ALL BEARINGS SHOWN HEREON ARE BASED ON THE RECORDED PLAT.

SURVEYOR HAS NOT ABSTRACTED THE SUBJECT PROPERTY. ABSTRACTING BY TITLE COMPANY ONLY. ALL EASEMENTS, RESTRICTIONS AND OTHER MATTERS OF RECORD KNOWN TO SURVEYOR ARE SHOWN AND ARE BASED ON THE RECORDED PLAT AND/OR TITLE REPORT. ALLPOINTS LAND SURVEY, INC. IS NOT LIABLE FOR ANY DAMAGES DUE TO INFORMATION NOT PROVIDED TO SURVEYOR OR BUILDER PLACING ANY IMPROVEMENTS WITHIN A BUILDING LINE OR EASEMENT.

FLATWORK AND FENCING ARE FOR ILLUSTRATION PURPOSES ONLY. REFER TO MUNICIPALITY, HOA, POA, BUILDER GUIDELINES, DEED RESTRICTIONS OR LOCAL CODE FOR REQUIREMENTS. SPECIFIC INSTALLATION REQUIREMENTS TO BE VERIFIED BY BUILDER.

LOT 4, BLOCK 1, AVALON AT SIENNA PLANTATION, SECTION 6, PLAT NO. 20170226, PLAT RECORDS, FORT BEND COUNTY, TEXAS

SIGN HERE

ISSUE DATE: 5/9/2018

©2018, ALLPOINTS LAND SURVEY, INC All Rights Reserved.