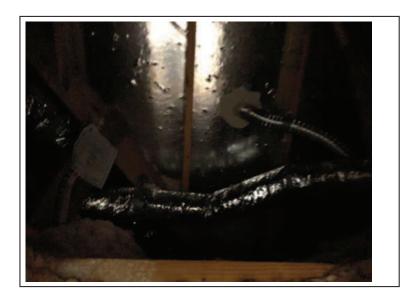

FHA Inspection: The Utilities were on and working at the time of the Inspection, Subject did pass the the Utility Inspection, The Subject property meets minimum FHA/HUD guidelines as outlined by Handbooks 4000.1 and all applicable Mortgage Letters. When an Attic is present a Head and Shoulders inspection was made of the attic and completed. See Photos.