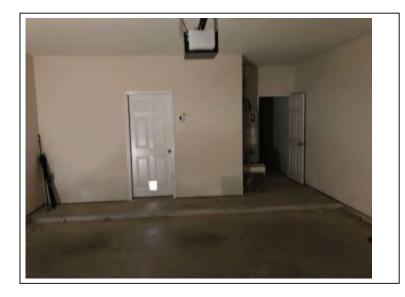

FHA Inspection: The Utilities were on and working at the time of the Inspection, Subject did pass the the Utility Inspection, The Subject property meets minimum FHA/HUD guidelines as outlined by Handbooks 4000.1 and all applicable Mortgage Letters. When an Attic is present a Head and Shoulders inspection was made of the attic and completed. See Photos.

Scope of Work: The appraisal is being done in support of the underwriting of a FHA Loan. The intended user of this Appraisal is the Appraisal Management Company and/or U.S. Bank N.A. In developing the opinions and conclusions expressed herein, the Appraiser performed the following steps: Collectedgeneral and specific data on the region, market area, neighborhood, and subject property. This included, but was not limited to information from the CAD, MLS, and the FHFA. Analyzed market trends and applied these to the subject property. Visited the subject property to collect and verify specific data on the improvements and the site. Conducted detail observations of the site and improvements, all areas of the home were open and able to be observed with the naked eye. Appraiser noted no signs of readily apparent deficiencies, such as lead based paint, signs of insect infestation and other hazards to the health & safety of occupants, the security of the property, and the soundness of the structure which would require repairs be made to the property. No adverse effects on marketability noted. Appraiser reconciled all indications of value with market and other data, in order to produce the final Opinion of market Value "AS-IS". Retained all pertinent information used in the development of the Appraisers opionon in a work file. Appraiser prepared a "Summary Appraisal Report", setting forth the opinions and conclusions . reached.