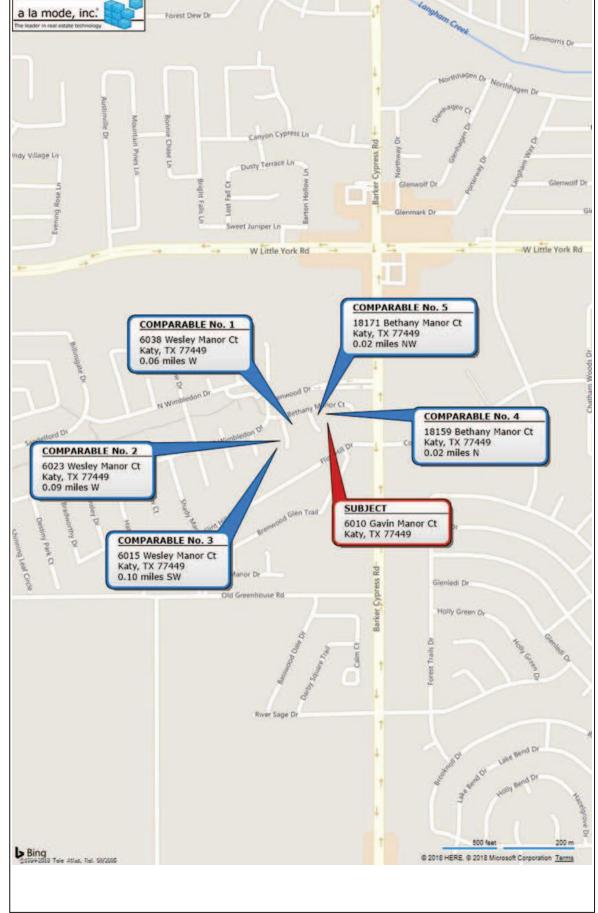

| Iniform | Reside | ential  | Annra | lisal | Report |
|---------|--------|---------|-------|-------|--------|
|         | I Colu | Gintial | πρρις | isai  | Report |

512-2533457

|                  |                                                                                                                                                                                                                                                                                  |                          |                       |               | Unif             | orm l      | Resi          | dent        | ial A             | ppra             | isal       | Repo          | ort                 |                   | 512-253<br>File # |               |          |                   |
|------------------|----------------------------------------------------------------------------------------------------------------------------------------------------------------------------------------------------------------------------------------------------------------------------------|--------------------------|-----------------------|---------------|------------------|------------|---------------|-------------|-------------------|------------------|------------|---------------|---------------------|-------------------|-------------------|---------------|----------|-------------------|
|                  | There are 0 compa                                                                                                                                                                                                                                                                | arablo n                 | roperties c           |               |                  |            |               |             |                   |                  |            |               |                     | to \$             |                   | +711303       |          |                   |
|                  | · · ·                                                                                                                                                                                                                                                                            |                          |                       |               |                  |            |               |             |                   |                  |            |               | 60.000              |                   | )\$ 195,9         | 200           |          |                   |
|                  |                                                                                                                                                                                                                                                                                  | arable s                 | ales in the           | ,             | eignborn         |            |               |             |                   | ging in s        |            |               |                     | to                |                   |               |          | 2                 |
|                  | FEATURE<br>Address 6010 Gavin Ma                                                                                                                                                                                                                                                 | nor Ct                   | SUBJECT               |               | 6039.1           | Vesley M   |               | E SALE #    | 1                 | 6023 M           | /esley M   |               | SALE # 2            | 6015 V            | Vesley M          | RABLE S       | ALE #    | 3                 |
|                  | Katy, TX 77449                                                                                                                                                                                                                                                                   |                          |                       |               |                  | X 77449    |               |             |                   |                  | X 77449    |               |                     |                   | X 77449           |               |          |                   |
|                  | Proximity to Subject                                                                                                                                                                                                                                                             |                          |                       |               | 0.06 m           | iles W     |               |             |                   | 0.09 m           |            |               |                     |                   | iles SW           |               |          |                   |
|                  | Sale Price                                                                                                                                                                                                                                                                       | \$                       |                       |               |                  |            |               | \$          | 174,990           |                  |            |               | \$ 169,990          |                   |                   |               | \$       | 173,490           |
|                  | Sale Price/Gross Liv. Area                                                                                                                                                                                                                                                       | \$                       |                       | sq.ft.        | \$               | 112.46     | sq.ft.        |             |                   | \$               |            | sq.ft.        |                     | \$                |                   | 3 sq.ft.      |          |                   |
|                  | Data Source(s)                                                                                                                                                                                                                                                                   | HARMLS #156493           |                       |               |                  |            |               | DM 144      |                   |                  | S #3389    | 0648;DO       | M 108               |                   | _S #3622          | 5390;DC       | M 44     |                   |
|                  | Verification Source(s)<br>VALUE ADJUSTMENTS                                                                                                                                                                                                                                      |                          | ESCOIDTI              | SNI           | Harris           |            | 201           | + (_) \$ Δ( | diustmont         | Harris           |            |               | + (-) \$ Adjustment | Harris            | CAD<br>SCRIPTI    |               | + (_) \$ | Adjustment        |
|                  | Sale or Financing                                                                                                                                                                                                                                                                |                          |                       |               |                  |            |               |             |                   |                  | ArmLth     |               | UN                  | · (-) ψ           | Aujustment        |               |          |                   |
|                  | Concessions                                                                                                                                                                                                                                                                      |                          |                       |               |                  |            |               |             |                   |                  |            |               |                     | Cash;(            | )                 |               |          |                   |
|                  | ate of Sale/Time s05/18;c03/18 s05/18;c03/18                                                                                                                                                                                                                                     |                          |                       |               |                  |            |               |             |                   | s05/18           | ;c03/18    |               |                     |                   |                   |               |          |                   |
|                  | Location                                                                                                                                                                                                                                                                         | N;Res                    |                       |               | N;Res            |            |               |             |                   | N;Res            |            |               |                     | N;Res             |                   |               |          |                   |
|                  | Leasehold/Fee Simple<br>Site                                                                                                                                                                                                                                                     | Fee Si<br>2556 s         |                       |               | Fee Si<br>2500 s |            |               |             | 0                 | Fee Si<br>2410 s |            |               | 0                   | Fee Sil<br>2495 s |                   |               |          | 0                 |
|                  | View                                                                                                                                                                                                                                                                             | N;Res                    |                       |               | N;Res:           |            |               |             | 0                 | N;Res;           |            |               | 0                   | N;Res;            | 1                 |               |          | 0                 |
| S                | Design (Style)                                                                                                                                                                                                                                                                   | DT2.0                    |                       |               | DT2.0;           | Trad       |               |             |                   | DT2.0;           | Trad       |               |                     | DT2.0;            | Trad              |               |          |                   |
| A<br>L           | Quality of Construction                                                                                                                                                                                                                                                          | Q3                       |                       |               | Q3               |            |               |             |                   | Q3               |            |               |                     | Q3                |                   |               |          |                   |
| E                | Actual Age                                                                                                                                                                                                                                                                       | 2                        |                       |               | 0                |            |               |             | -2,000            | 0                |            |               | -2,000              | 0                 |                   |               |          | -2,000            |
| S                | Condition                                                                                                                                                                                                                                                                        | C3                       | - DI                  | D. II         | C1               | D.         | D //          |             | 0                 | C1               | D.         | D (1          | 0                   | C1                |                   | D. //         |          | 0                 |
| С                | Above Grade                                                                                                                                                                                                                                                                      | Total                    | Bdrms.                | Baths         | Total            | Bdrms.     | Baths         |             |                   | Total            | Bdrms.     | Baths         |                     | Total             | Bdrms.            | Baths         |          |                   |
| 0<br>M           | Room Count<br>Gross Living Area                                                                                                                                                                                                                                                  | 7<br>1,742               | 3                     | 2.0<br>sq.ft. | 7<br>1,556       | 3          | 2.1<br>sq.ft. |             | -2,500<br>+19,400 | 7<br>1,600       | 3          | 2.1<br>sq.ft. | -2,500<br>+16,500   | 7<br>1,600        | 3                 | 2.1<br>sq.ft. |          | -2,500<br>+16,500 |
| P                | Basement & Finished                                                                                                                                                                                                                                                              | 0sf                      |                       | 99.16         | 0sf              |            | oq.n.         |             | .10,700           | 0sf              |            | ~4.16         | 10,000              | 0sf               |                   | · · · · ·     |          | . 10,300          |
| A                | Rooms Below Grade                                                                                                                                                                                                                                                                |                          |                       |               |                  |            |               |             |                   |                  |            |               |                     |                   |                   |               |          |                   |
| I                | Functional Utility                                                                                                                                                                                                                                                               | Good                     |                       |               | Good             |            |               |             |                   | Good             |            |               |                     | Good              |                   |               |          |                   |
| S                | Heating/Cooling                                                                                                                                                                                                                                                                  | FWA;V                    | VndwHt                |               | FWA;V            | VndwHt     |               |             |                   | FWA;V            | VndwHt     |               |                     | FWA;V             | VndwHt            |               |          |                   |
| Ň                | Energy Efficient Items                                                                                                                                                                                                                                                           | Yes                      |                       |               | Yes              |            |               |             |                   | Yes              |            |               |                     | Yes               |                   |               |          |                   |
|                  | Garage/Carport                                                                                                                                                                                                                                                                   | 2ga2d                    |                       |               | 2ga2d            |            |               |             |                   | 2ga2dv           |            |               |                     | 2ga2dv            |                   |               |          |                   |
| P                | Porch/Patio/Deck                                                                                                                                                                                                                                                                 | tio/Deck Covered Covered |                       |               |                  |            |               |             |                   | Covere           | ea         |               |                     |                   |                   |               |          |                   |
| P                |                                                                                                                                                                                                                                                                                  |                          |                       |               |                  |            |               |             |                   |                  |            |               |                     |                   |                   |               |          |                   |
| ò                |                                                                                                                                                                                                                                                                                  |                          |                       |               |                  |            |               |             |                   |                  |            |               |                     |                   |                   |               |          |                   |
| A                | Net Adjustment (Total)                                                                                                                                                                                                                                                           |                          |                       |               | X                | +          | ] -           | \$          | 14,900            |                  | +          | ] -           | \$ 12,000           |                   | [] + [            | ] -           | \$       | 12,000            |
| ň                | Adjusted Sale Price                                                                                                                                                                                                                                                              |                          |                       |               | Net Adj.         | di         | 8.5 %         | s           | 100 000           | Net Adj.         | di         | 7.1 %         | \$ 181.000          | Net Adj.          | di                | 6.9 %         | ¢        | 185 /00           |
|                  | of Comparables Gross Adj. 13.7 % \$ 189,890 Gross Adj. 12.4 % \$ 181,990 Gross Adj. 12.1 % \$ 185,490                                                                                                                                                                            |                          |                       |               |                  |            |               |             |                   |                  |            |               |                     |                   |                   |               |          |                   |
|                  | My research 🗶 did 🗌 did not reveal any prior sales or transfers of the subject property for the three years prior to the effective date of this appraisal.                                                                                                                       |                          |                       |               |                  |            |               |             |                   |                  |            |               |                     |                   |                   |               |          |                   |
|                  | My research 🗌 did 🗶 d                                                                                                                                                                                                                                                            | id not re                | veal any pr           | rior sales    | or transf        | ers of the | compara       | able sales  | for the ye        | ar prior t       | o the date | e of sale o   | of the comparable s | ale.              |                   |               |          |                   |
|                  | Data source(s) Realist                                                                                                                                                                                                                                                           |                          |                       |               |                  |            | _             |             |                   |                  |            |               |                     |                   |                   |               |          |                   |
|                  | Report the results of the rese                                                                                                                                                                                                                                                   | earch an                 | d analysis            |               |                  | transfer l |               |             |                   | -                | mparable   |               |                     | r sales or        |                   |               |          |                   |
|                  | ITEM                                                                                                                                                                                                                                                                             |                          | 40/05/00              | SUB.          | ECT              |            |               | COMPAR      | ABLE SA           | LE #1            |            | COMP          | ARABLE SALE #2      |                   | CON               | IPARABL       | .E SAL   | .E #3             |
|                  | Date of Prior Sale/Transfer<br>Price of Prior Sale/Transfer                                                                                                                                                                                                                      |                          | 12/05/20<br>\$182,990 |               |                  |            |               |             |                   |                  |            |               |                     |                   |                   |               |          |                   |
|                  | Data Source(s)                                                                                                                                                                                                                                                                   |                          | Realist               |               |                  |            | Reali         | st          |                   |                  | Re         | alist         |                     | F                 | Realist           |               |          |                   |
|                  | Effective Date of Data Sourc                                                                                                                                                                                                                                                     |                          | 12/28/20              | 18            |                  |            |               | 8/2018      |                   |                  |            | 28/2018       | 8                   |                   | 2/28/20           | 18            |          |                   |
|                  | Analysis of prior sale or trans                                                                                                                                                                                                                                                  | sfer histo               | ory of the su         | ubject pro    | operty an        | d compara  | able sale     | s           |                   |                  |            |               |                     |                   |                   |               |          |                   |
|                  | Prior Sales and Transfers.                                                                                                                                                                                                                                                       |                          |                       |               |                  |            |               |             |                   |                  |            |               |                     |                   |                   |               |          |                   |
|                  | Summary of Sales Comparise                                                                                                                                                                                                                                                       |                          |                       |               |                  | _          |               |             |                   |                  |            |               |                     |                   |                   |               |          |                   |
|                  | The Subject and Comps were the best available Comps. All Comps adjusted where needed for Lot size and Location, Age, Bed and Bath count, GLA area. Most weight given to Comps 2 and because they were the most similar in size to the Subject. See Additional Comments Addendum. |                          |                       |               |                  |            |               |             |                   |                  |            |               |                     |                   |                   |               |          |                   |
|                  | Indicated Value by Sales Cor                                                                                                                                                                                                                                                     | mparisor                 | n Approach            | \$ 185        | ,000             |            |               |             |                   |                  |            |               |                     |                   |                   |               |          |                   |
| R                | Indicated Value by: Sales C                                                                                                                                                                                                                                                      | Compari                  | son Appro             | bach \$ 1     | 85,000           |            | Cos           | st Approa   | ich (if dev       | eloped)          | \$         |               | Income Ap           | proach (          | if develo         | ped) \$       |          |                   |
| ECONCI           | Sales Comparison Approa<br>developed.                                                                                                                                                                                                                                            | as is,"                  | subje                 | ct to com     | pletion p        | er plans a | nd speci      | fications c | on the bas        | is of a hy       | pothetica  | l conditio    | n that the improven | nents hav         | ve been           |               | nd not   |                   |
| L<br>I<br>A      | completed, subject to t<br>following required inspection<br>Appraisal make "AS-IS".                                                                                                                                                                                              |                          |                       |               |                  |            |               |             |                   |                  |            |               |                     | eted, or          | subje             | ect to the    |          |                   |
| T<br>I<br>O<br>N | Based on a complete visua<br>conditions, and appraiser's<br>\$ 185,000                                                                                                                                                                                                           | s certific               |                       | (our) op      | inion of         |            | et value,     | as define   | ed, of the        | real pro         | perty tha  | it is the s   |                     | ort is            | nd limitin        | Ig            |          |                   |
| Fn               | eddie Mac Form 70 March 2005                                                                                                                                                                                                                                                     |                          |                       | /ersion 9     |                  |            | ,             |             | Page 2 of 6       |                  |            |               | ·····               |                   | Fannie            | e Mae Form    | n 1004   | March 2005        |