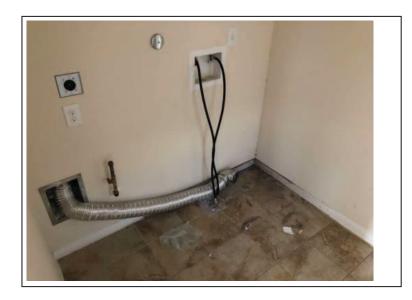

FHA Inspection: The Utilities were on and working at the time of the Inspection, Subject did pass the the Utility Inspection, The Subject property meets minimum FHA/HUD guidelines as outlined by Handbooks 4000.1 and all applicable Mortgage Letters. When an Attic is present a Head and Shoulders inspection was made of the attic and completed. See Photos.

Scope of Work: The appraisal is being done in support of the underwriting of a FHA Loan. The intended user of this Appraisal is the Appraisal Management Company and/or U.S. Bank N.A. In developing the opinions and conclusions expressed herein, the Appraiser performed the following steps: Collectedgeneral and specific data on the region, market area, neighborhood, and subject property. This included, but was not limited to information from the CAD, MLS, and the FHFA. Analyzed market trends and applied these to the subject property. Visited the subject property to collect and verify specific data on the improvements and the site. Conducted detail observations of the site and improvements, all areas of the home were open and able to be observed with the naked eye. Appraiser noted no signs of readily apparent deficiencies, such as lead based paint, signs of insect infestation and other hazards to the health & safety of occupants, the security of the property, and the soundness of the structure which would require repairs be made to the property. No adverse effects on marketability noted. Appraiser reconciled all indications of value with market and other data, in order to produce the final Opinion of market Value "AS-IS". Retained all pertinent information used in the development of the Appraisers opionon in a work file. Appraiser prepared a "Summary Appraisal Report", setting forth the opinions and conclusions . reached.