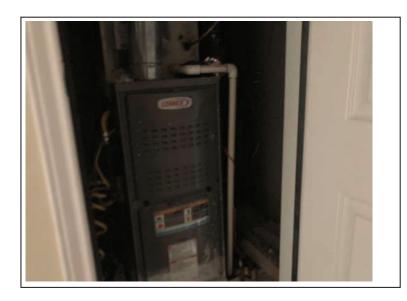

FHA Inspection: The Utilities were on and working at the time of the Inspection, Subject did pass the the Utility Inspection, The Subject property meets minimum FHA/HUD guidelines as outlined by Handbooks 4000.1 and all applicable Mortgage Letters. When an Attic is present a Head and Shoulders inspection was made of the attic and completed. See Photos.

Scope of Work: The appraisal is being done in support of the underwriting of a FHA Loan. The intended user of this Appraisal is the Appraisal Management Company and/or U.S. Bank N.A. In developing the opinions and conclusions expressed herein, the Appraiser performed the following steps: Collectedgeneral and specific data on the region, market area, neighborhood, and subject property. This included, but was not limited to information from the CAD, MLS, and the FHFA. Analyzed market trends and applied these to the subject property. Visited the subject property to collect and verify specific data on the improvements and the site. Conducted detail observations of the site and improvements, all areas of the home were open and able to be observed with the naked eye. Appraiser noted no signs of readily apparent deficiencies, such as lead based paint, signs of insect infestation and other hazards to the health & safety of occupants, the security of the property, and the soundness of the structure which would require repairs be made to the property. No adverse effects on marketability noted. Appraiser reconciled all indications of value with market and other data, in order to produce the final Opinion of market Value "AS-IS". Retained all pertinent information used in the development of the Appraisers opionon in a work file. Appraiser prepared a "Summary Appraisal Report", setting forth the opinions and conclusions . reached.