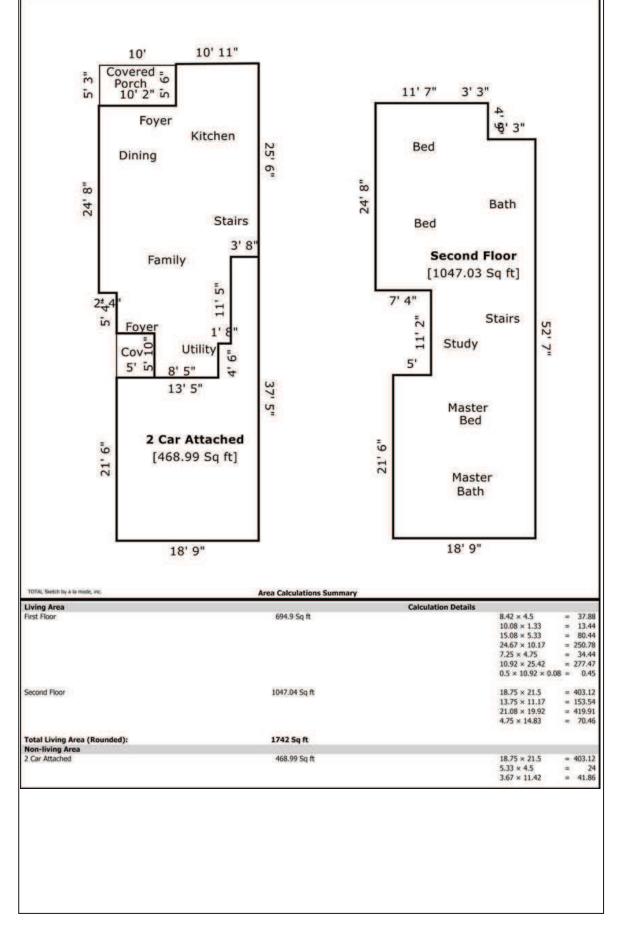

#### .

|             |                    |               |                    | U                 | Iniform Re                | esidential            | Apprais              | sai Re        | port             |                | File         | # 4711389           |           |
|-------------|--------------------|---------------|--------------------|-------------------|---------------------------|-----------------------|----------------------|---------------|------------------|----------------|--------------|---------------------|-----------|
| T           | he purpose of this | is summary    | appraisal report   | is to provide th  | e lender/client with ar   | n accurate, and ade   | quately support      | ed, opinion ( | of the market    | value of the s | subject pro  | perty.              |           |
|             | Property Addres    | s 6010 G      | avin Manor C       | t                 |                           |                       | City Katy            |               |                  | State          | ΤX           | Zip Code 774        | 49        |
|             | Borrower Lisa      | Watson        |                    |                   | Owner of Public           | Record Watson I       | _isa M               |               |                  | Coun           | ty Harris    | ;                   |           |
|             | Legal Description  | n LT 43       | BLK 1 BREN         |                   | OR T/H                    |                       |                      |               |                  |                |              |                     |           |
|             | Assessor's Parce   |               |                    |                   |                           |                       | Tax Year             | 2018          |                  | RET            | Taxes \$ 4   | 989                 |           |
| s           | Neighborhood N     |               |                    |                   |                           |                       |                      | ence 2642     | 0                |                | us Tract 5   |                     |           |
| U           |                    | Owner         |                    | Vacant            |                           | accomente ¢ 0         | Map Refere           | 2042          |                  | HOA \$         |              |                     | per month |
| В           |                    |               |                    |                   |                           | sessments \$ 0        |                      |               | × PUD            | ΠUA ֆ          | 1,100        |                     | permonun  |
| J           | Property Rights    |               | K Fee Simp         |                   |                           |                       |                      |               |                  |                |              |                     |           |
| E           | Assignment Type    |               |                    | on 🔄 Refir        |                           | Cther (describe       | ,                    |               |                  |                |              |                     |           |
| I C         | Lender/Client L    |               |                    |                   |                           | dress 200 South       |                      |               |                  |                |              |                     |           |
| ľ           |                    |               |                    |                   | een offered for sale in   | the twelve months     | prior to the effect  | ctive date of | this appraisal   | ?              | '            | Yes 🗶 No            |           |
|             | Report data sour   |               |                    | ()                |                           |                       |                      |               |                  |                |              |                     |           |
|             | Per HARMLS,        | there are i   | no known listing   | s of the subje    | ct property in the pri-   | ior 12 months.        |                      |               |                  |                |              |                     |           |
|             |                    |               |                    |                   |                           |                       |                      |               |                  |                |              |                     |           |
|             | I 🔄 did 🔄 dia      | d not analyz  | ze the contract fo | or sale for the s | ubject purchase trans     | saction. Explain the  | results of the an    | alysis of the | e contract for s | sale or why th | ne analysis  | was not performed.  |           |
| C<br>O<br>N |                    |               |                    |                   |                           |                       |                      |               |                  |                |              |                     |           |
| N           |                    |               |                    |                   |                           |                       |                      |               |                  |                |              |                     |           |
| T           | Contract Price \$  | 5             | Date of C          | Contract          | Is the pro-               | perty seller the own  | er of public reco    | ord?          | Yes 🗌 N          | Data Sou       | rce(s)       |                     |           |
| Ŕ           |                    |               |                    |                   | ssions, gift or downpa    | ayment assistance,    | etc.) to be paid t   | by any party  | on behalf of     | he borrower'   | ?            | Yes                 | No No     |
| A           | If Yes, report the | e total dolla | r amount and de    | scribe the items  | s to be paid.             |                       |                      |               |                  |                |              |                     |           |
| C           |                    |               |                    |                   |                           |                       |                      |               |                  |                |              |                     |           |
| Т           |                    |               |                    |                   |                           |                       |                      |               |                  |                |              |                     |           |
| -           | Nata: Daga and     | the resid     | omposition of th   | , naishharhaa     | d are not entrained for   | atora                 |                      |               |                  |                |              |                     |           |
|             |                    |               | Characteristic:    |                   | d are not appraisal fac   | One-Unit Housin       | a Trondo             |               | (                | One-Unit Hou   | iolog        | Present Land        |           |
|             |                    | -             |                    |                   | <b>D</b>                  |                       | · .                  |               |                  |                |              |                     |           |
| Ν           | Location U         |               | Suburban           |                   |                           |                       |                      | Declining     |                  |                | AGE          | One-Unit            | 100 %     |
| E           |                    | ver 75%       |                    | Under 25%         | Demand/Supply             |                       | X In Balance         |               | 1.2              | ,              | (yrs)        | 2-4 Unit            | %         |
| I<br>G      | Growth Ra          |               | Stable             | Slow              | Marketing Time            | Under 3 mths          | 🗶 3-6 mths           | Over 6 m      | iths 169         | Eow            | 0            | Multi-Family        | %         |
| Н           | Neighborhood B     |               |                    |                   |                           |                       |                      |               | 196              | 6 High         | 2            | Commercial          | %         |
| H<br>B      | Barker Cypres      | s to the Ea   | ist, W Little Yorl | to North, Gre     | eenhouse Rd to Wes        | st,Old Greenhouse     | Rd to South.         |               | 174              | Pred.          | 0            | Other               | %         |
|             | Neighborhood D     | escription    |                    |                   |                           |                       |                      |               | 17-              |                | 0            |                     |           |
| O<br>R<br>H |                    |               | with access to     | highwave ect      | nools, shopping, wor      | rshin etc             |                      |               |                  |                |              |                     |           |
| H           | New Onlair nei     | igilbolilooc  | i with access to   | nignways, sci     | ioois, shopping, wor      | iship, etc.           |                      |               |                  |                |              |                     |           |
| 0           |                    |               |                    |                   |                           |                       |                      |               |                  |                |              |                     |           |
| Ď           | Market Condition   | ns (includin  | a support for the  | above conclus     | ions)                     |                       |                      |               |                  |                |              |                     |           |
| -           |                    |               | e to selling per t |                   | ,                         |                       |                      |               |                  |                |              |                     |           |
|             | maniorappear       |               | o to coming por t  | 100100            |                           |                       |                      |               |                  |                |              |                     |           |
|             |                    |               |                    |                   |                           |                       |                      |               |                  |                |              |                     |           |
|             | Dimensions 10      | 7'x25'x10     | 0'x26'             |                   | Area                      | 2556 sf               | Sh                   | ape Rect      | angular          | Vie            | w N;Res      | s;                  |           |
|             | Specific Zoning    | Classificatio | n No Zoning        |                   | Zoni                      | ng Description De     | ed Restrictions      | s in place (  | of Zoning - 1    | vpical for t   | he area.     |                     |           |
|             |                    |               |                    | Nonconforming     | g (Grandfathered Use      |                       | ig 🗌 Illegal (c      |               | <b>J</b>         | 71             |              |                     |           |
|             |                    |               |                    |                   | d (or as proposed per     |                       |                      |               | X Yes            | No If No, d    | escribe      |                     |           |
|             |                    |               |                    |                   | hood. The highest a       |                       |                      |               |                  |                |              |                     |           |
| s           | •                  | blic Other (  | •                  | nee neignbon      | -                         | Public Other (descr   |                      | <b>、</b>      | Off₋site Im      | provements-    | Type         | Public              | Private   |
|             |                    |               |                    |                   | Water                     |                       | 150)                 |               |                  | Concrete       | 1300         | ×                   |           |
| ΪŤ          |                    | <             |                    |                   | Sanitary Sewer            |                       |                      |               |                  | None           |              |                     |           |
| E           | FEMA Special F     |               |                    | los 🔽 No E        | EMA Flood Zone X          |                       | FEMA Map             | # 482010      | ,                |                | EEMA Mar     | Date 06/18/2007     | ,         |
|             |                    |               |                    |                   | arket area? X Yes         |                       |                      | ,, 102010     | 00102            |                | - Enn ( map  | Dulo 00,10,2001     |           |
|             |                    |               |                    |                   | asements, encroachn       |                       |                      | nd uses etc   | )2 V             | es 🗶 No If     | Yes descr    | ihe                 |           |
|             | , ao aloro any ao  |               |                    |                   |                           |                       |                      |               | .,               |                | ,            |                     |           |
|             |                    |               |                    |                   |                           |                       |                      |               |                  |                |              |                     |           |
|             |                    |               |                    |                   |                           |                       |                      |               |                  |                |              |                     |           |
|             | Ge                 | neral Desc    | ription            |                   | Foundation                | 1                     | Exterior Desci       | ription m     | naterials/con    | dition         | Interior     | materials/condition | on        |
|             | Units 🗶 One        | One w         | ith Accessory U    | nit 🗶 Co          | oncrete Slab              | Crawl Space           | Foundation Wa        | ills Co       | oncrete/Gd       |                | Floors       | TL/CPT/G            | id        |
|             | # of Stories 2.0   |               |                    |                   | III Basement              | Partial Basement      | Exterior Walls       | Br            | k/Hardi/Gd       |                | Walls        | Shtrck/Avg          |           |
|             | Type X Det.        |               | S-Det./End Un      |                   | nent Area                 | 0 sq. ft.             | Roof Surface         |               | mp/Gd            |                | Trim/Finis   |                     | 3         |
|             |                    | _             |                    |                   | nent Finish               |                       | Gutters & Dowr       |               |                  |                | Bath Floor   |                     |           |
|             |                    |               | d 🗌 Under Cor      |                   |                           | 0 %                   |                      |               |                  |                |              |                     |           |
|             | Design (Style)     |               |                    |                   | utside Entry/Exit         | Sump Pump             | Window Type          |               | um,Avg           |                | Bath Wair    |                     |           |
|             | Year Built 2016    | 6             |                    | Evider            |                           |                       | Storm Sash/Ins       | sulated No    | ne               |                | Car Stora    | •                   |           |
| I.          | Effective Age (Yi  | 'rs) 1        |                    | 🗌 Da              | ampness 🗌 S               | Settlement            | Screens              | Alr           | m/Gd             |                | 🗶 Drive      | eway # of Cars      | 2         |
| M           | Attic              | [             | None               | Heating           | g 🗶 FWA 🗌 H               | WBB 🗌 Radiant         | Amenities            | [             | WoodStov         | e(s) # 0       | Drivewav     | Surface Concrete    | /Gd       |
| R           | 🗶 Drop Stair       | [             | Stairs             | □ Ot              |                           | Gas                   | Fireplace(s          | ) # 0 [       | K Fence W        | . ,            | 🗶 Gara       |                     | 2         |
| õ           | Floor              | [             | Scuttle            | Cooling           |                           |                       | Patio/Deck           | ,             | Porch Co         |                | Carp         | •                   | 0         |
| v           | Finished           | L             | Heated             |                   | dividual Oth              | 0                     |                      |               |                  |                | X Att.       |                     | uilt-in   |
| E           |                    |               |                    |                   |                           |                       |                      |               | Other No         |                | Att.         |                     | JIIT-IN   |
| M           | Appliances         |               | rator 🗶 Rang       |                   | Dishwasher 🗶 Disp         |                       |                      | ,             | Other (desc      | ,              |              |                     |           |
| EN          | Finished area at   | bove grade    | contains:          | 7                 | Rooms                     | 3 Bedrooms            | 2.0                  | Bath(s)       | 1,742            | Square Fee     | t of Gross L | Living Area Above G | rade      |
| T           | Additional featur  | res (special  | energy efficient   | items, etc.)      |                           |                       |                      |               |                  |                |              |                     |           |
| ŝ           | None Noted         |               |                    |                   |                           |                       |                      |               |                  |                |              |                     |           |
|             |                    |               |                    |                   |                           |                       |                      |               |                  |                |              |                     |           |
|             | Describe the cor   | ndition of th | e property (inclu  | ding needed re    | pairs, deterioration, re  | enovations, remode    | ling, etc.).         |               |                  |                |              |                     |           |
|             | C3:No updates      | s in the prid | or 15 vears:Pro    | perty Appears     | in Good Condition.        |                       |                      |               |                  |                |              |                     |           |
|             |                    |               |                    |                   |                           |                       |                      |               |                  |                |              |                     |           |
|             |                    |               |                    |                   |                           |                       |                      |               |                  |                |              |                     |           |
|             |                    |               |                    |                   |                           |                       |                      |               |                  |                |              |                     |           |
|             | Are there any of   | hysical defin | iencies or advor   | se conditions +   | hat affect the livability | soundness or str      | ictural integrity of | of the proper | tv?              |                | Yes 🔽 🛚      | No If Yes, describe |           |
|             | uny pr             | .,            |                    |                   | anose are invability      | , seananoos, or stit  |                      |               | ·y ·             |                |              |                     |           |
|             |                    |               |                    |                   |                           |                       |                      |               |                  |                |              |                     |           |
|             |                    |               |                    |                   |                           |                       |                      |               |                  |                |              |                     |           |
|             |                    |               |                    |                   |                           |                       |                      |               |                  |                |              |                     |           |
|             | Does the proper    | ty generally  | conform to the     | neighborhood (    | functional utility, style | e, condition, use, co | nstruction, etc.)?   | ?             | 2                | 🕻 Yes 🗌        | No If No,    | describe            |           |
|             |                    |               |                    |                   |                           |                       |                      |               |                  |                |              |                     |           |
|             |                    |               |                    |                   |                           |                       |                      |               |                  |                |              |                     |           |
|             |                    |               |                    |                   |                           |                       |                      |               |                  |                |              |                     |           |

2. The appraiser has provided a sketch in this appraisal report to show the approximate dimensions of the improvements. The sketch is included only to assist the reader in visualizing the property and understanding the appraiser's determination of its size.