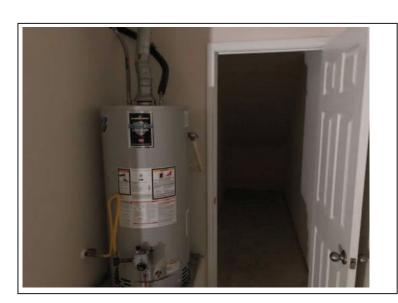

FHA Inspection: The Utilities were on and working at the time of the Inspection, Subject did pass the the Utility Inspection, The Subject property meets minimum FHA/HUD guidelines as outlined by Handbooks 4000.1 and all applicable Mortgage Letters. When an Attic is present a Head and Shoulders inspection was made of the attic and completed. See Photos.

Scope of Work: The appraisal is being done in support of the underwriting of a FHA Loan. The intended user of this Appraisal is the Appraisal Management Company and/or U.S. Bank N.A. In developing the opinions and conclusions expressed herein, the Appraiser performed the following steps: Collectedgeneral and specific data on the region, market area, neighborhood, and subject property. This included, but was not limited to information from the CAD, MLS, and the FHFA. Analyzed market trends and applied these to the subject property. Visited the subject property to collect and verify specific data on the improvements and the site. Conducted detail observations of the site and improvements, all areas of the home were open and able to be observed with the naked eye. Appraiser noted no signs of readily apparent deficiencies, such as lead based paint, signs of insect infestation and other hazards to the health & safety of occupants, the security of the property, and the soundness of the structure which would require repairs be made to the property. No adverse effects on marketability noted. Appraiser reconciled all indications of value with market and other data, in order to produce the final Opinion of market Value "AS-IS". Retained all pertinent information used in the development of the Appraisers opionon in a work file. Appraiser prepared a "Summary Appraisal Report", setting forth the opinions and conclusions . reached.