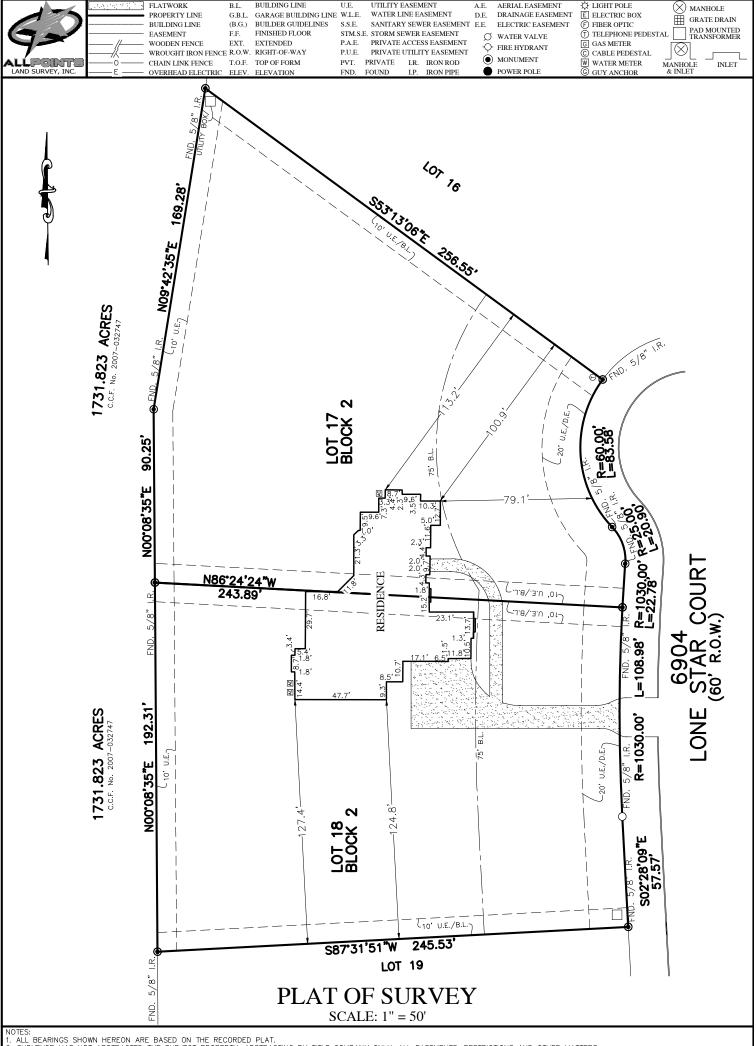

FOR: CABELA CONSTRUCTION ADDRESS: 6904 LONE STAR COURT ALLPOINTS JOB#: CB163488 BY: PG

G.F.: JOB:

FLOOD ZONE:X

COMMUNITY PANEL:

48339 C 0350 G

EFFECTIVE DATE: 8/18/2014 DATE:

"THIS INFORMATION IS BASED ON GRAPHIC PLOTTING. WE DO NOT ASSUME RESPONSIBILITY FOR EXACT DETERMINATION"

LOT 17-18, BLOCK 2, HIGH MEADOW ESTATES, SECTION 2, CAB. Z, SHTS. 2182-2183, MAP RECORDS, MONTGOMERY COUNTY, TEXAS

I HEREBY CERTIFY THAT THIS PLAT REPRESENTS THE RESULTS OF A SURVEY MADE ON THE GROUND, ON THE 24TH DAY OF JUNE, 2019.