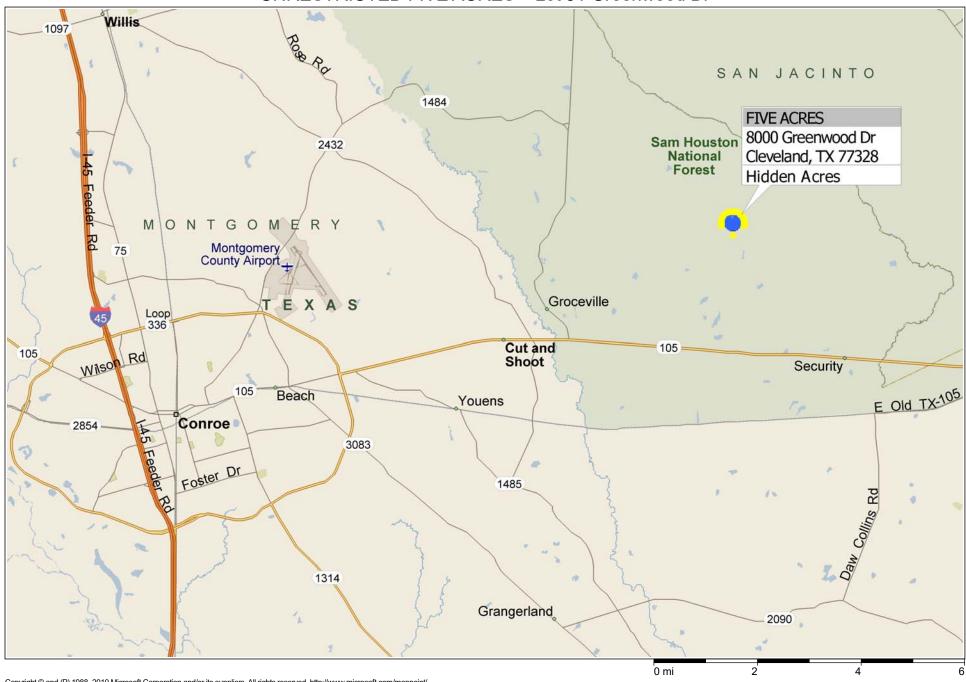

## UNRESTRICTED FIVE ACRES ~ Lot 31 Greenwood Dr

Copyright © and (P) 1988–2010 Microsoft Corporation and/or its suppliers. All rights reserved. http://www.microsoft.com/mappoint/
Certain mapping and direction data © 2010 NAVTEQ. All rights reserved. The Data for areas of Canada includes information taken with permission from Canadian authorities, including: © Her Majesty the Queen in Right of Canada, © Queen's Printer for Ontario. NAVTEQ and NAVTEQ ON BOARD are trademarks of NAVTEQ. © 2010 Tele Atlas North America, Inc. All rights reserved. Tele Atlas and Tele Atlas North America are trademarks of Tele Atlas, Inc. © 2010 by Applied Geographic Systems. All rights reserved.