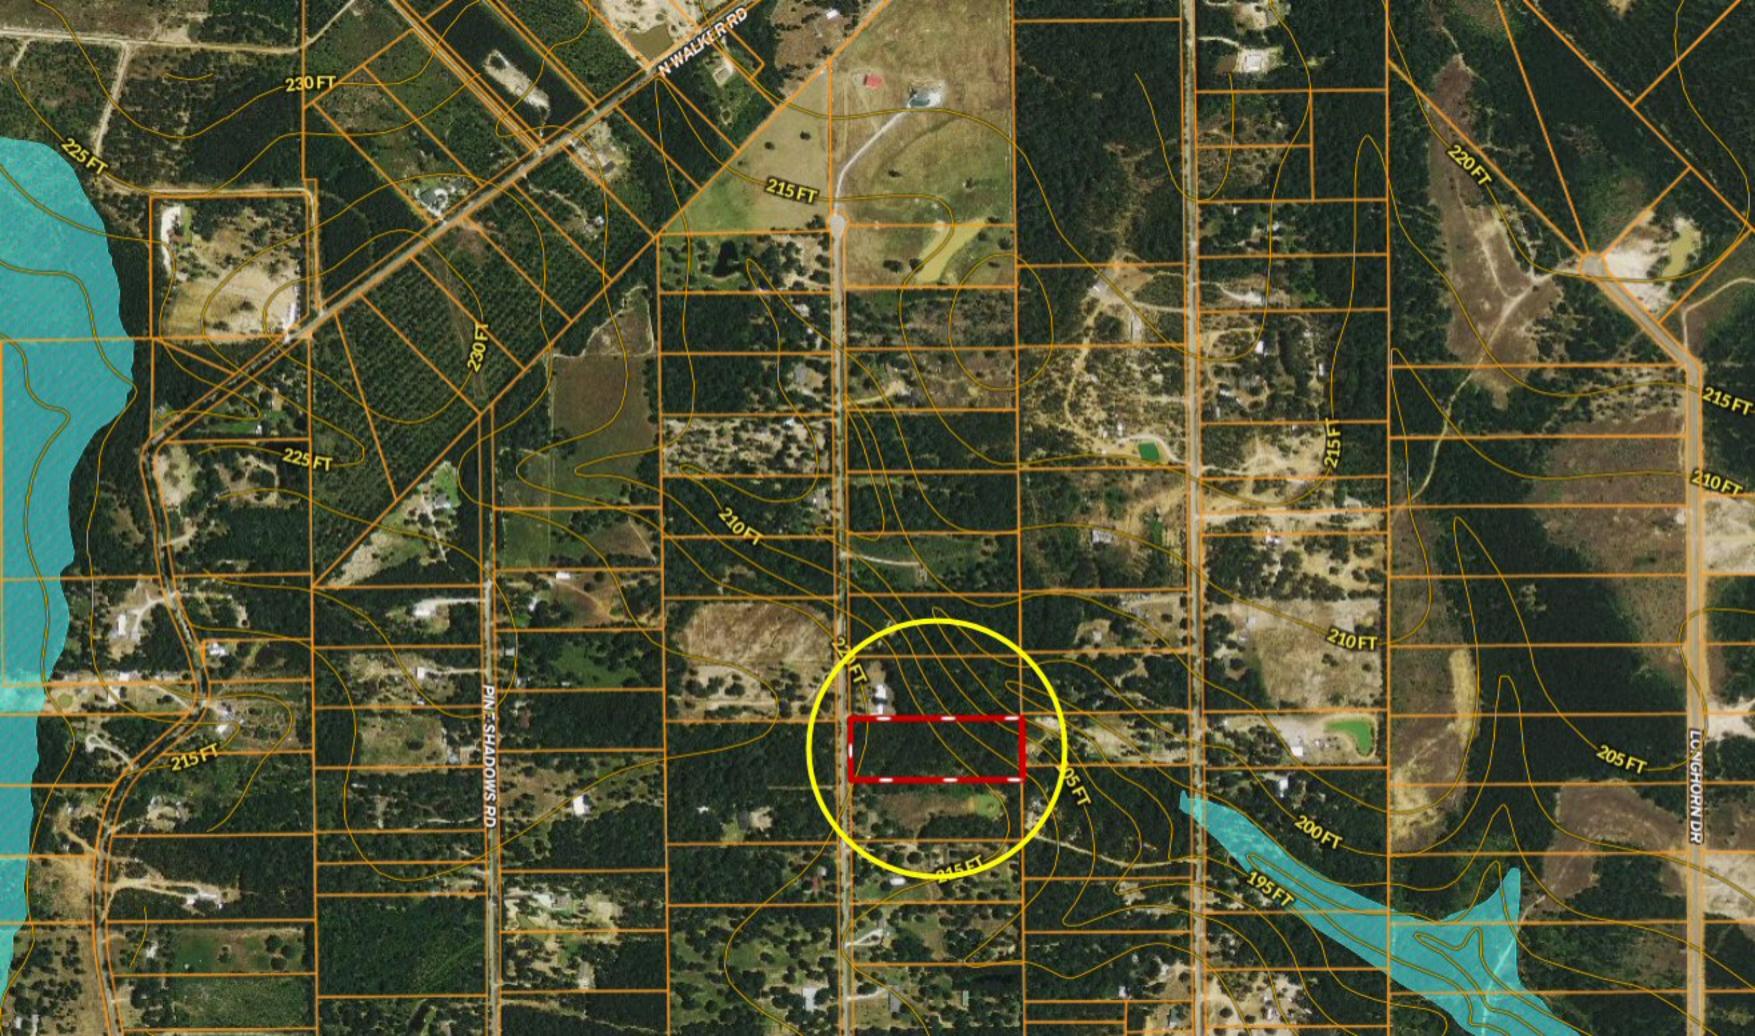

## UNRESTRICTED FIVE ACRES ~ Lot 31 Greenwood Dr

Copyright © and (P) 1988–2010 Microsoft Corporation and/or its suppliers. All rights reserved. http://www.microsoft.com/mappoint/
Certain mapping and direction data © 2010 NAVTEQ. All rights reserved. The Data for areas of Canada includes information taken with permission from Canadian authorities, including: © Her Majesty the Queen in Right of Canada, © Queen's Printer for Ontario. NAVTEQ and NAVTEQ ON BOARD are trademarks of NAVTEQ. © 2010 Tele Atlas North America, Inc. All rights reserved. Tele Atlas and Tele Atlas North America are trademarks of Tele Atlas, Inc. © 2010 by Applied Geographic Systems. All rights reserved.