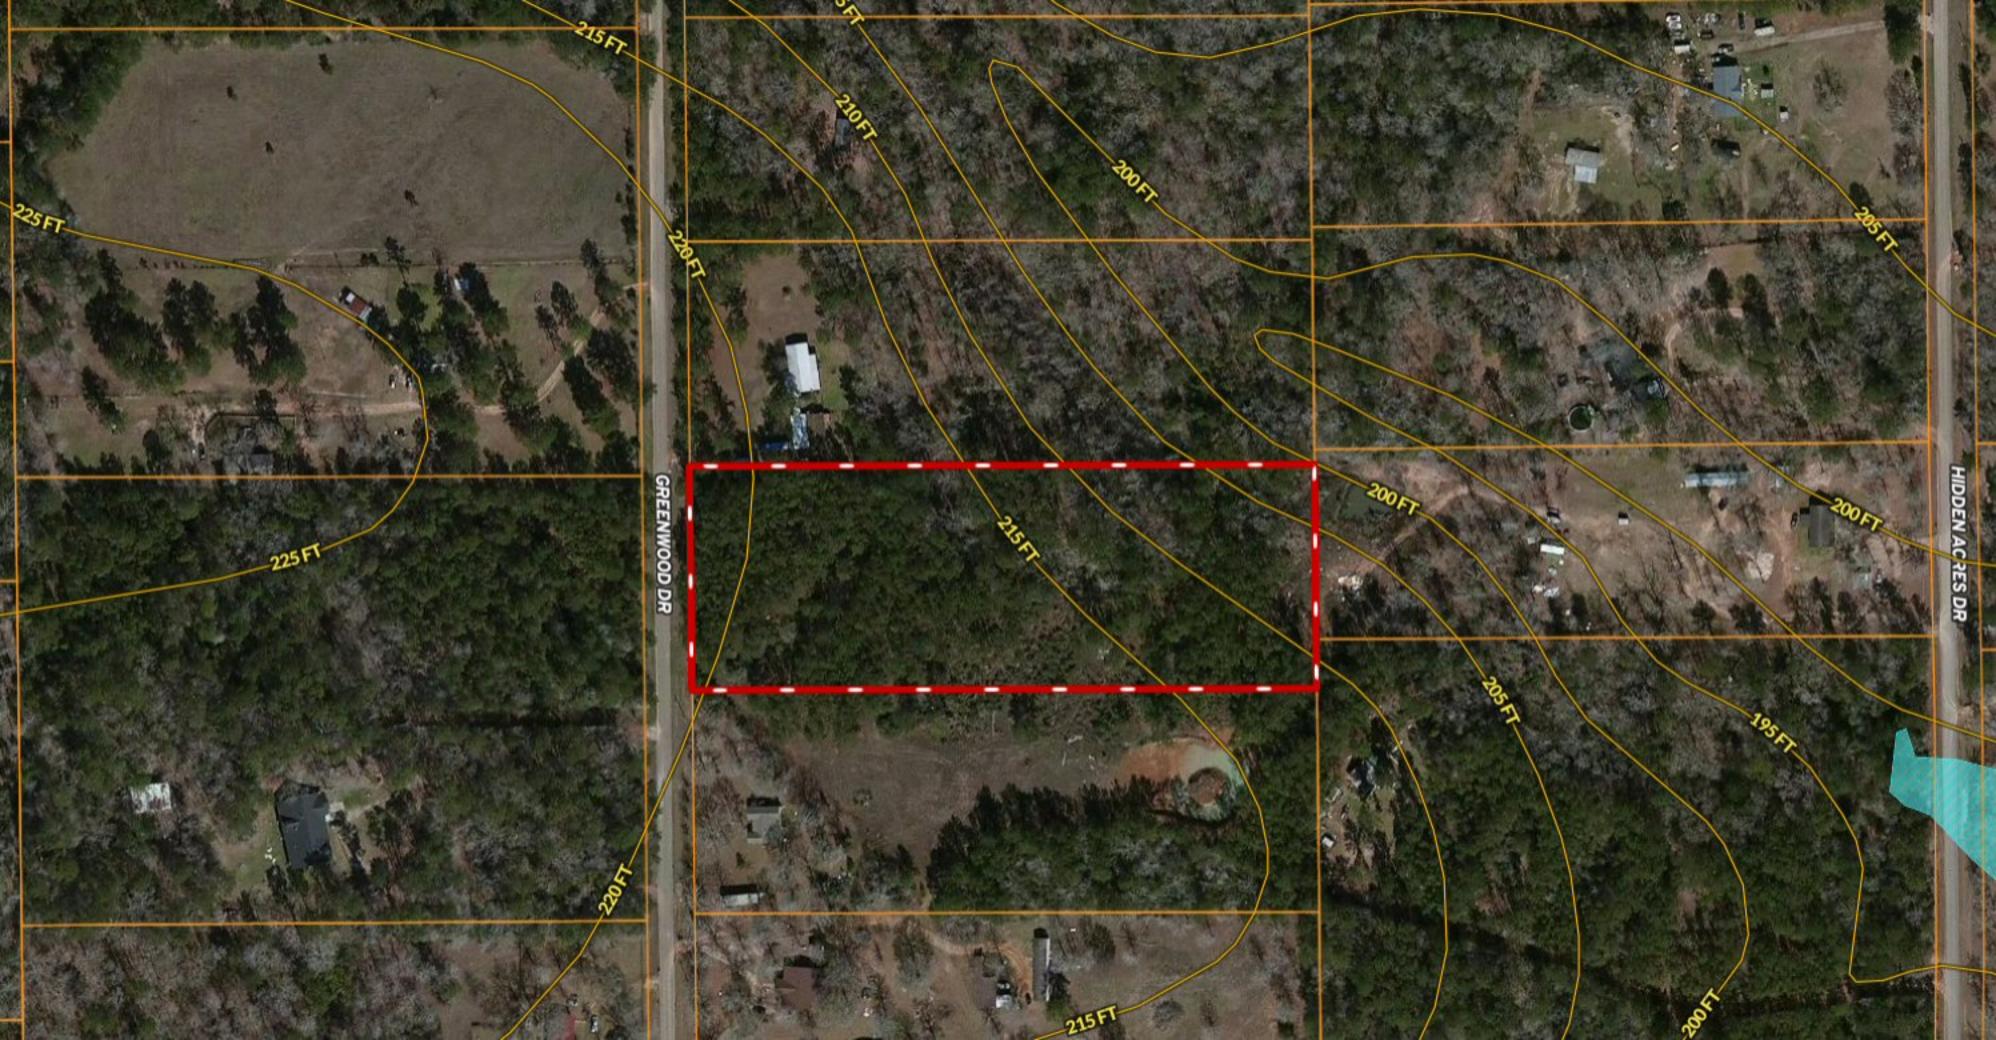

## UNRESTRICTED FIVE ACRES ~ Lot 31 Greenwood Dr

Copyright © and (P) 1988–2010 Microsoft Corporation and/or its suppliers. All rights reserved. http://www.microsoft.com/mappoint/
Certain mapping and direction data © 2010 NAVTEQ. All rights reserved. The Data for areas of Canada includes information taken with permission from Canadian authorities, including: © Her Majesty the Queen in Right of Canada, © Queen's Printer for Ontario. NAVTEQ and NAVTEQ ON BOARD are trademarks of NAVTEQ. © 2010 Tele Atlas North America, Inc. All rights reserved. Tele Atlas and Tele Atlas North America are trademarks of Tele Atlas, Inc. © 2010 by Applied Geographic Systems. All rights reserved.