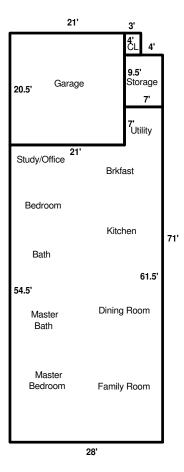

TX

Zip Code

77520

| SUMMARY                                      | SQ FT AREA     | PERIMETER      | AREA CALCULATION DETAILS                                                  |
|----------------------------------------------|----------------|----------------|---------------------------------------------------------------------------|
| Living Area<br>First Floor<br>Garage/Carport | 1575           | 179            | First Floor<br>7.0 X 61.5 = 430.5<br>21.0 X 54.5 = 1144.5<br>Total 1575.0 |
| Attached Garage                              | 431            | 83             | 10/0.0                                                                    |
| Storage<br>Storage<br>Storage<br>Subtotal    | 67<br>12<br>79 | 33<br>14<br>47 |                                                                           |
|                                              |                |                |                                                                           |
|                                              |                |                |                                                                           |
|                                              |                |                |                                                                           |
|                                              |                |                |                                                                           |
|                                              |                |                |                                                                           |
|                                              |                |                |                                                                           |
|                                              |                |                |                                                                           |
|                                              |                |                |                                                                           |
|                                              |                |                |                                                                           |
|                                              |                | SKETCH-F       | 1-800-523-0872                                                            |