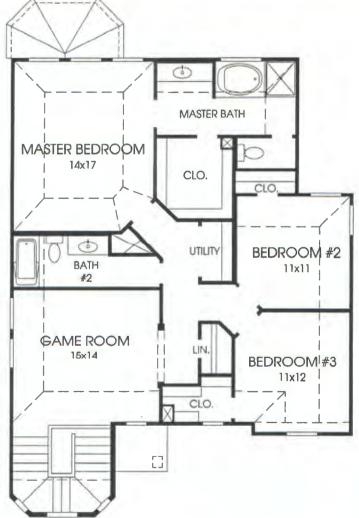

## Plan 2161

This home contains approximately 2,161 square feet and includes three bedrooms and two and a half baths.

OPTION 1

LIVING ROOM
18x14

This floor plan has the option for a corner fireplace in the living room.