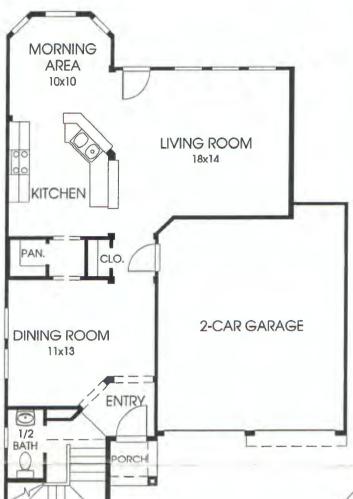

## Plan 2161

This home contains approximately 2,161 square feet and includes three bedrooms and two and a half baths.

OPTION 1

LIVING ROOM
18x14

This floor plan has the option for a corner fireplace in the living room.