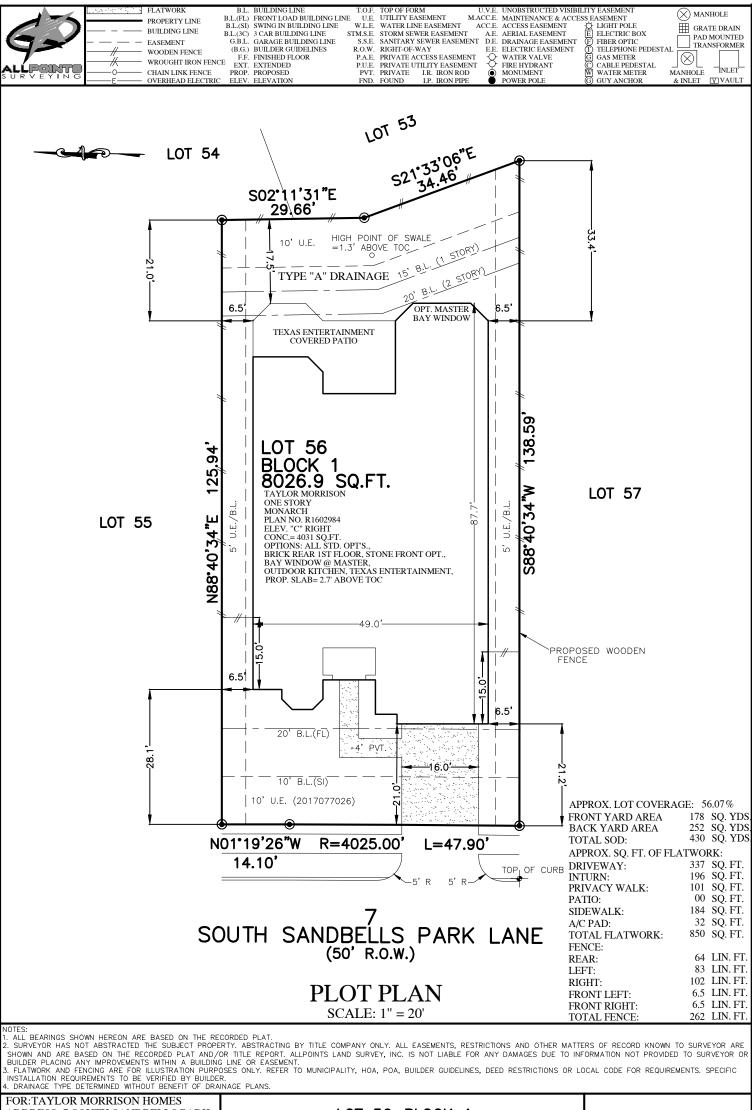

| ADDRESS: 7 SOUTH<br>LANE<br>ALLPOINTS JOB#: T<br>G.F.:<br>JOB:                                           | SANDBELLS PARK<br>BY: ARM | ( |
|----------------------------------------------------------------------------------------------------------|---------------------------|---|
| FLOOD ZONE:X                                                                                             |                           |   |
| COMMUNITY PANEL:<br>48339C0370G                                                                          |                           |   |
| EFFECTIVE DATE: 8/18/2014                                                                                |                           |   |
| LOMR:                                                                                                    | DATE:                     |   |
| "THIS INFORMATION IS BASED ON GRAPHIC PLOTTING. WE DO NOT ASSUME RESPONSIBILITY FOR EXACT DETERMINATION" |                           |   |
|                                                                                                          |                           |   |

LOT 56, BLOCK 1, BONTERRA AT WOODFOREST, SECTION 2, B. "Z", SHTS. 3268-3272, MAP RECORDS, MONTGOMERY COUNTY, TEXAS

taylor morrison

©2019, ALLPOINTS LAND SURVEY, INC All Rights Reserved.

ALLPOINTS LAND SURVEY, INC. - 1515 WITTE ROAD - HOUSTON, TEXAS 77080 - PHONE: 713-468-7707 - T.B.P.L.S. # 10122600