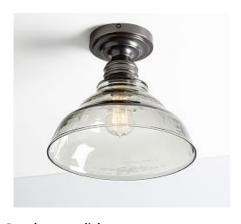

# **Lighting**

Foyer

Powder room light

**Kitchen lighting** (same fixtures, different layouts)

Bath lighting