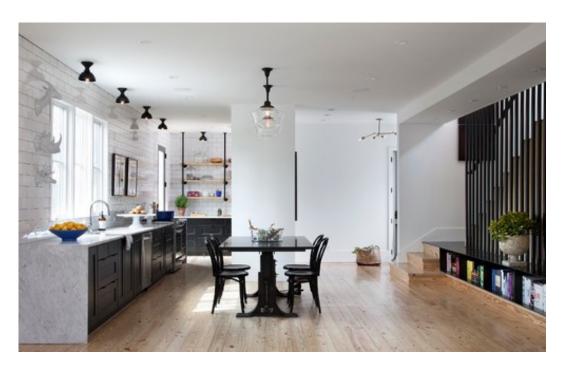

# **Lighting**

Foyer

Powder room light

**Kitchen lighting** (same fixtures, different layouts)

Bath lighting