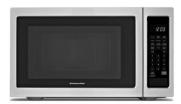

# **Appliances- Kitchen- Aid Commercial Style**

Kitchen-Aid 30" range

Hidden controls SS dishwasher

Microwave