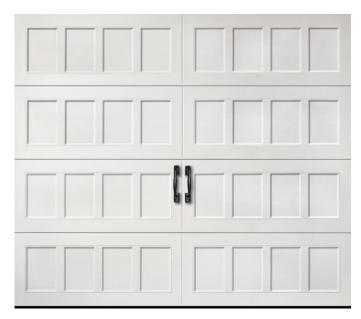

# **Harris Orchard Specs**

Front door ( doors to be painted bright yellow, red, black and cerulean blue)



# **Plumbing**



Moen Kingsley in Master baths



Moen Brantford secondary baths







Master bath tubs





Master bath vanity mirrors



Powder bath mirrors



Master bath tile work detail



Shower doors



2" hexagon tile floors in all baths/laundry

# **Lighting**





Foyer





Powder room light









**Kitchen lighting** (same fixtures, different layouts)



Bath lighting

# **Appliances- Kitchen- Aid Commercial Style**



Kitchen-Aid 30" range



Hidden controls SS dishwasher



Microwave

#### **Door Hardware**



# **Cabinet Hardware**



# **Garage Door**