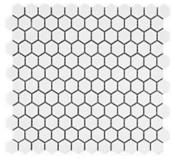

# **Harris Orchard Specs**

Front door ( doors to be painted bright yellow, red, black and cerulean blue)



# **Plumbing**



Moen Kingsley in Master baths



Moen Brantford secondary baths







Master bath tubs





Master bath vanity mirrors



Powder bath mirrors



Master bath tile work detail



Shower doors



2" hexagon tile floors in all baths/laundry

# **Lighting**





Foyer





Powder room light









**Kitchen lighting** (same fixtures, different layouts)



Bath lighting

# **Appliances- Kitchen- Aid Commercial Style**



Kitchen-Aid 30" range



Hidden controls SS dishwasher



Microwave

#### **Door Hardware**



# **Cabinet Hardware**



# **Garage Door**