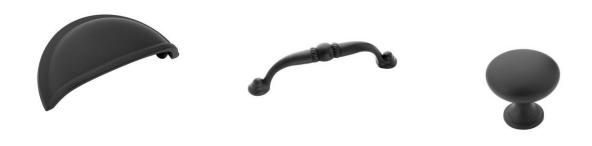

# **Harris Orchard Specs**

Front door ( doors to be painted bright yellow, red, black and cerulean blue)



# **Plumbing**



Moen Kingsley in Master baths



Moen Brantford secondary baths







Master bath tubs





Master bath vanity mirrors



Powder bath mirrors



Master bath tile work detail



Shower doors



2" hexagon tile floors in all baths/laundry

# **Lighting**





Foyer





Powder room light









**Kitchen lighting** (same fixtures, different layouts)



Bath lighting

# **Appliances- Kitchen- Aid Commercial Style**



Kitchen-Aid 30" range



Hidden controls SS dishwasher



Microwave

#### **Door Hardware**



# **Cabinet Hardware**



# **Garage Door**