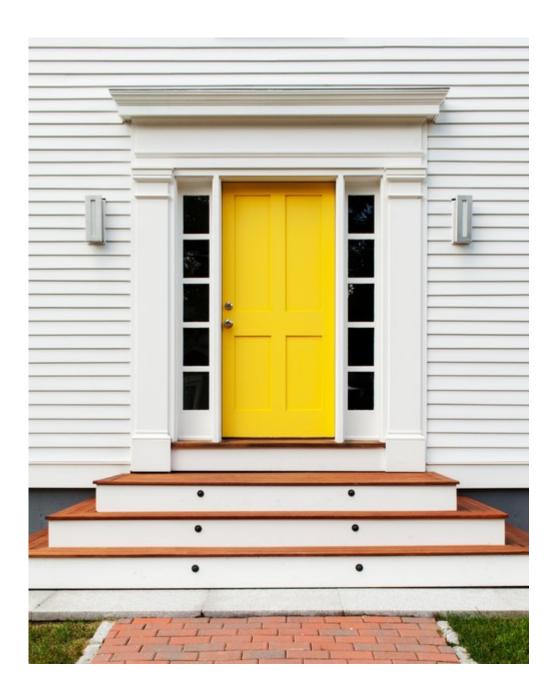

# **Harris Orchard Specs**

Front door ( doors to be painted bright yellow, red, black and cerulean blue)