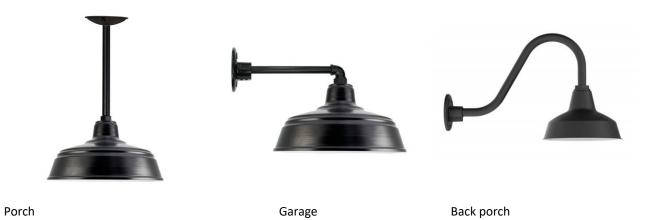

# **Lighting**

Foyer

Powder room light

**Kitchen lighting** (same fixtures, different layouts)

Bath lighting