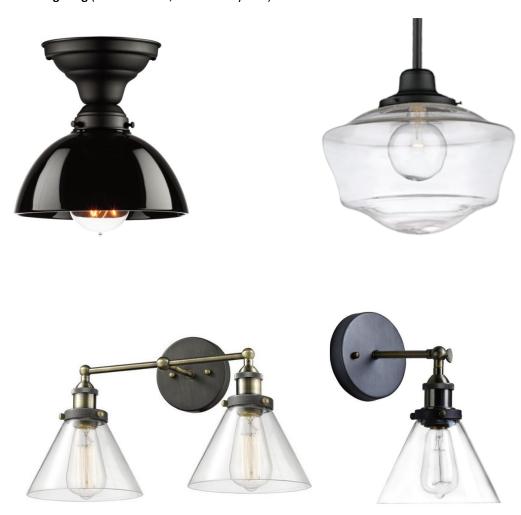

# **Lighting**

Foyer

Powder room light

**Kitchen lighting** (same fixtures, different layouts)

Bath lighting