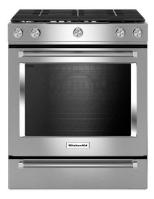

# **Appliances- Kitchen- Aid Commercial Style**

Kitchen-Aid 30" range

Hidden controls SS dishwasher

Microwave