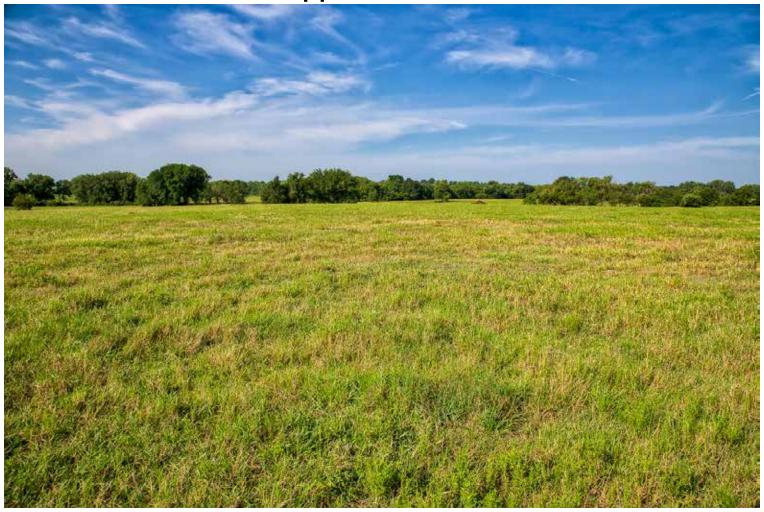

## 9080 Terrace Rd. Chappell Hill, Texas

- 101.12 Acres
- Residential; Farm & Ranch
- Washington County
- Well & sewer
- Barns
- •2+ Acre lake
- 2 Ponds
- Rolling terrain
- Brenham ISD

High, rolling hills and beautiful scenery—it doesn't get any better than these 101 acres in Chappell Hill.

The property features 2 ponds, a big lake, and gorgeous hay pastures. Catch some fish, saddle your horse, hunt dove or hogs or deer...there's plenty to do and see out here!

With 2 barns and several awesome build sites, this place is just waiting for you to make it your country place.