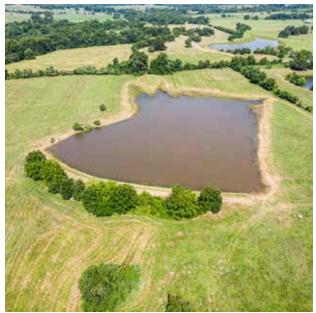

## 9080 Terrace Rd. Chappell Hill, Texas

- 101.12 Acres
- Residential; Farm & Ranch
- Washington County
- Well & sewer
- Barns
- •2+ Acre lake
- 2 Ponds
- Rolling terrain
- Brenham ISD

High, rolling hills and beautiful scenery—it doesn't get any better than these 101 acres in Chappell Hill.

The property features 2 ponds, a big lake, and gorgeous hay pastures. Catch some fish, saddle your horse, hunt dove or hogs or deer...there's plenty to do and see out here!

With 2 barns and several awesome build sites, this place is just waiting for you to make it your country place.