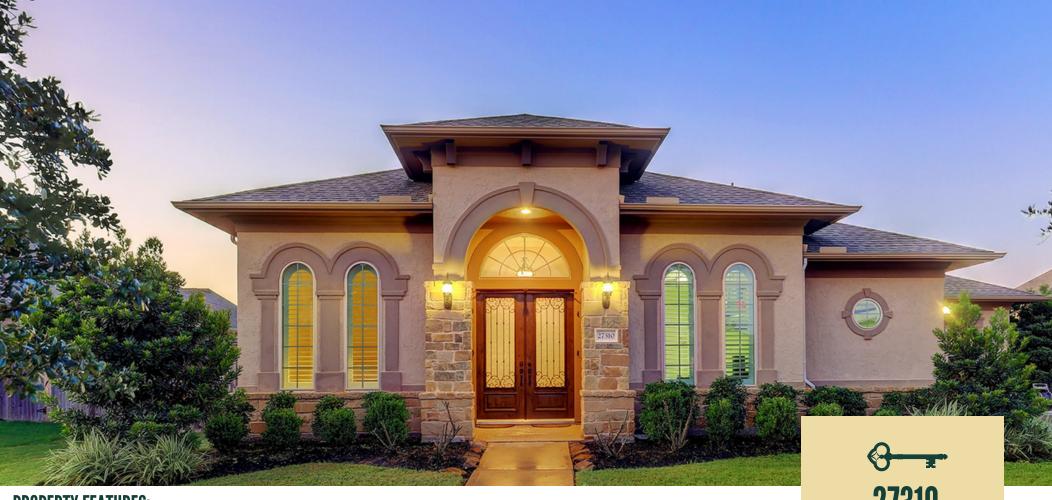

## **PROPERTY FEATURES:**

- Upgraded Double front door
- Upgraded floor tile.
- Brazilian Pecan Hardwood floors.
- Tray and vaulted ceilings
- Stone gas fire place with mantel.
- Upgraded carpet selection.
- Additional Bonus room.
- Upgraded Glass kitchen cabinets.
- Back splash extended to ceiling.
- Upgraded GE monogram vent hood.
- GE monogram wine chiller.
- Upgraded granite selection.
- Water Softener.
- Window coverings through out home. Including electric blinds and plantation shutters.

27310 ASHFORD SKY LN.