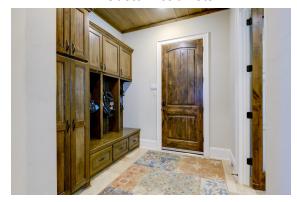

- ★ Mud area with built in locker/storage
  - Work / Craft area
  - Tons of storage