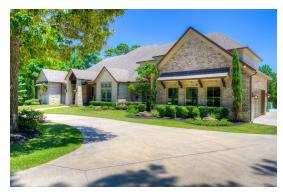

## Custom Features 8547 Crown Lake Ct

- ★ 2 separate 400 amp electric services
- ★ Circular drive and concrete drive to shop
- ★ R60 Attic insulation, 2x6 exterior walls on home with R-19 Insulation
- ★ 4 a/c units with separate zones for bedrooms
- ★ 10' entry doors (on house)
- ★ Approx. 7100sq.ft
- ★ 9.28 acres
- ★ Located on neighborhood lake (behind trees)
- ★ Stocked pond
- ★ No flooding