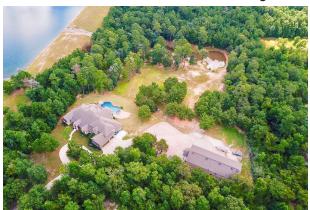

## Custom Features 8547 Crown Lake Ct

- ★ 2 separate 400 amp electric services
- ★ Circular drive and concrete drive to shop
- ★ R60 Attic insulation, 2x6 exterior walls on home with R-19 Insulation
- ★ 4 a/c units with separate zones for bedrooms
- ★ 10' entry doors (on house)
- ★ Approx. 7100sq.ft
- ★ 9.28 acres
- ★ Located on neighborhood lake (behind trees)
- ★ Stocked pond
- ★ No flooding

## ★ Outdoor space

- Stamped concrete
- o 2 areas plumbed for outdoor kitchens
- Outdoor fireplace
- Heated pool with LED lighting
- Spa

- ★ Alderwood doors
- **★** Travertine tile
- ★ Wine room cedar lined
- ★ Brick accent hall
- ★ Speakers throughout the house and on back patio
- ★ All bedrooms have full ensuite bathrooms and walk in closets
- ★ 2 bedrooms have a loft
- ★ Laundry room
  - o Work or craft table
  - o Sink
  - o Room for refrigerator
  - o Tons of counter space
  - o Granite counters
  - o Custom cabinets