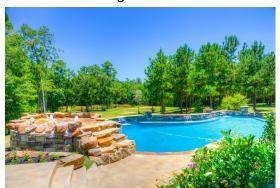

## ★ Outdoor space

- Stamped concrete
- o 2 areas plumbed for outdoor kitchens
- Outdoor fireplace
- Heated pool with LED lighting
- Spa

- ★ Alderwood doors
- **★** Travertine tile
- ★ Wine room cedar lined
- ★ Brick accent hall
- ★ Speakers throughout the house and on back patio
- ★ All bedrooms have full ensuite bathrooms and walk in closets
- ★ 2 bedrooms have a loft
- ★ Laundry room
  - o Work or craft table
  - o Sink
  - o Room for refrigerator
  - o Tons of counter space
  - o Granite counters
  - o Custom cabinets