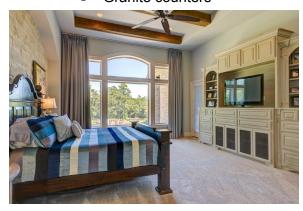

## ★ Master Suite

- Wood beams
- Custom built entertainment center with storage
- Stone accent wall
- Closets are cedar lined with built ins
- o One of the closets can be used as a safe room
- Shower has a sauna room
- Alderwood cabinets in the bathroom
- Deep jetted tub