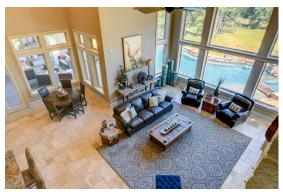

- ★ Media/ Game room
  - Bar with colored specialty lighting
  - Refrigerator and sink
  - Brick accent walls
  - Projector screen (projector does not stay)
  - o Walk in storage areas with shelving
  - o Gameroom has 11' ceilings