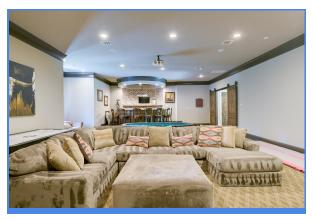

- ★ Media/ Game room
  - Bar with colored specialty lighting
  - Refrigerator and sink
  - Brick accent walls
  - Projector screen (projector does not stay)
  - o Walk in storage areas with shelving
  - o Gameroom has 11' ceilings