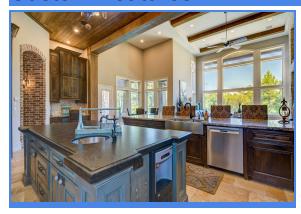

## ★ Island Kitchen

- Built in refrigerator
- o 6 burner + griddle double oven
- Warming drawer and microwave
- o Ice maker and reverse osmosis water
- Farmhouse sink
- Coffee bar in pantry
- o Leathered granite island
- Granite counters