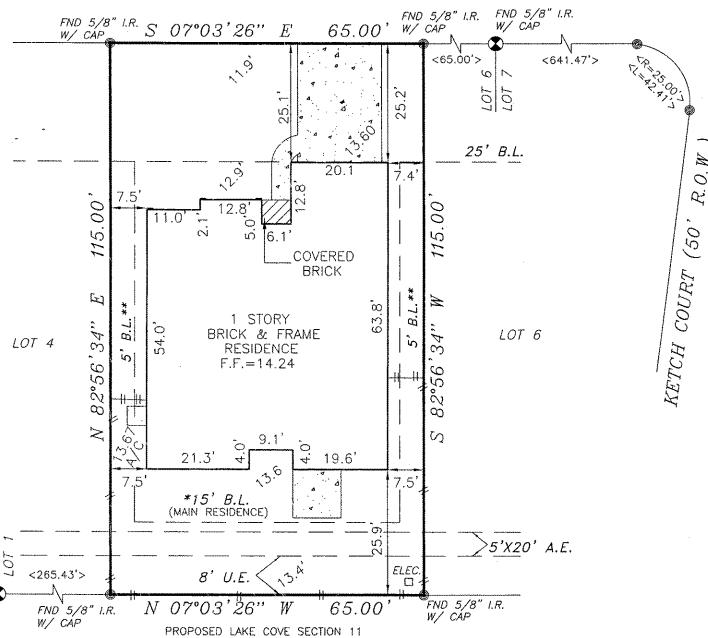

## TRI-TECH SURVEYING CO, INC.

5210 SPRUCE STREET

BELLAIRE, TEXAS. 77401

PHONE: (713) 667-0800

ALL EASEMENTS AND BUILDING LINES SHOWN ARE PER THE RECORDED PLAT UNLESS OTHERWISE NOTED.

\*CITY OF SEABROOK ORDINANCES
\*\*DEED RESTRICTIONS PER H.C.C. FILE NO. V895344

drawn by:TARREDONDO

**BOUNDARY SURVEY** 

| ADDRESS: 2238 W                                                       | VATER WAY, SEABROOK, TEXAS, 77586                                  |  |  |
|-----------------------------------------------------------------------|--------------------------------------------------------------------|--|--|
| LOT 5 BLOCK 3 OF FINA                                                 | AL PLAT OF LAKE COVE SECTION 9                                     |  |  |
|                                                                       | MAP RECORDS HARRIS COUNTY, TX                                      |  |  |
| BORROWER: CLIFTON S. MIDDLETO                                         | ON JR. AND JUDITH M. MIDDLETON                                     |  |  |
| TITLE COMPANY TRAVIS TITLE CO.                                        | G.F.# 037657-10                                                    |  |  |
| TITLE COMPANY TRAVIS TITLE CO.  SURVEYED FOR: D.R. HORTON-TEXAS, LTD. |                                                                    |  |  |
| F.I.R.M. MAP NO. 485507 PANEL                                         | # 1085J ZONE "AE" REVISED $11-6-96$ ALE: 1" = 20' JOB NO. D3484-01 |  |  |
| DATE: 5-3-03 SC                                                       | ALE: 1'' = 20' JOB NO. D3484-01                                    |  |  |