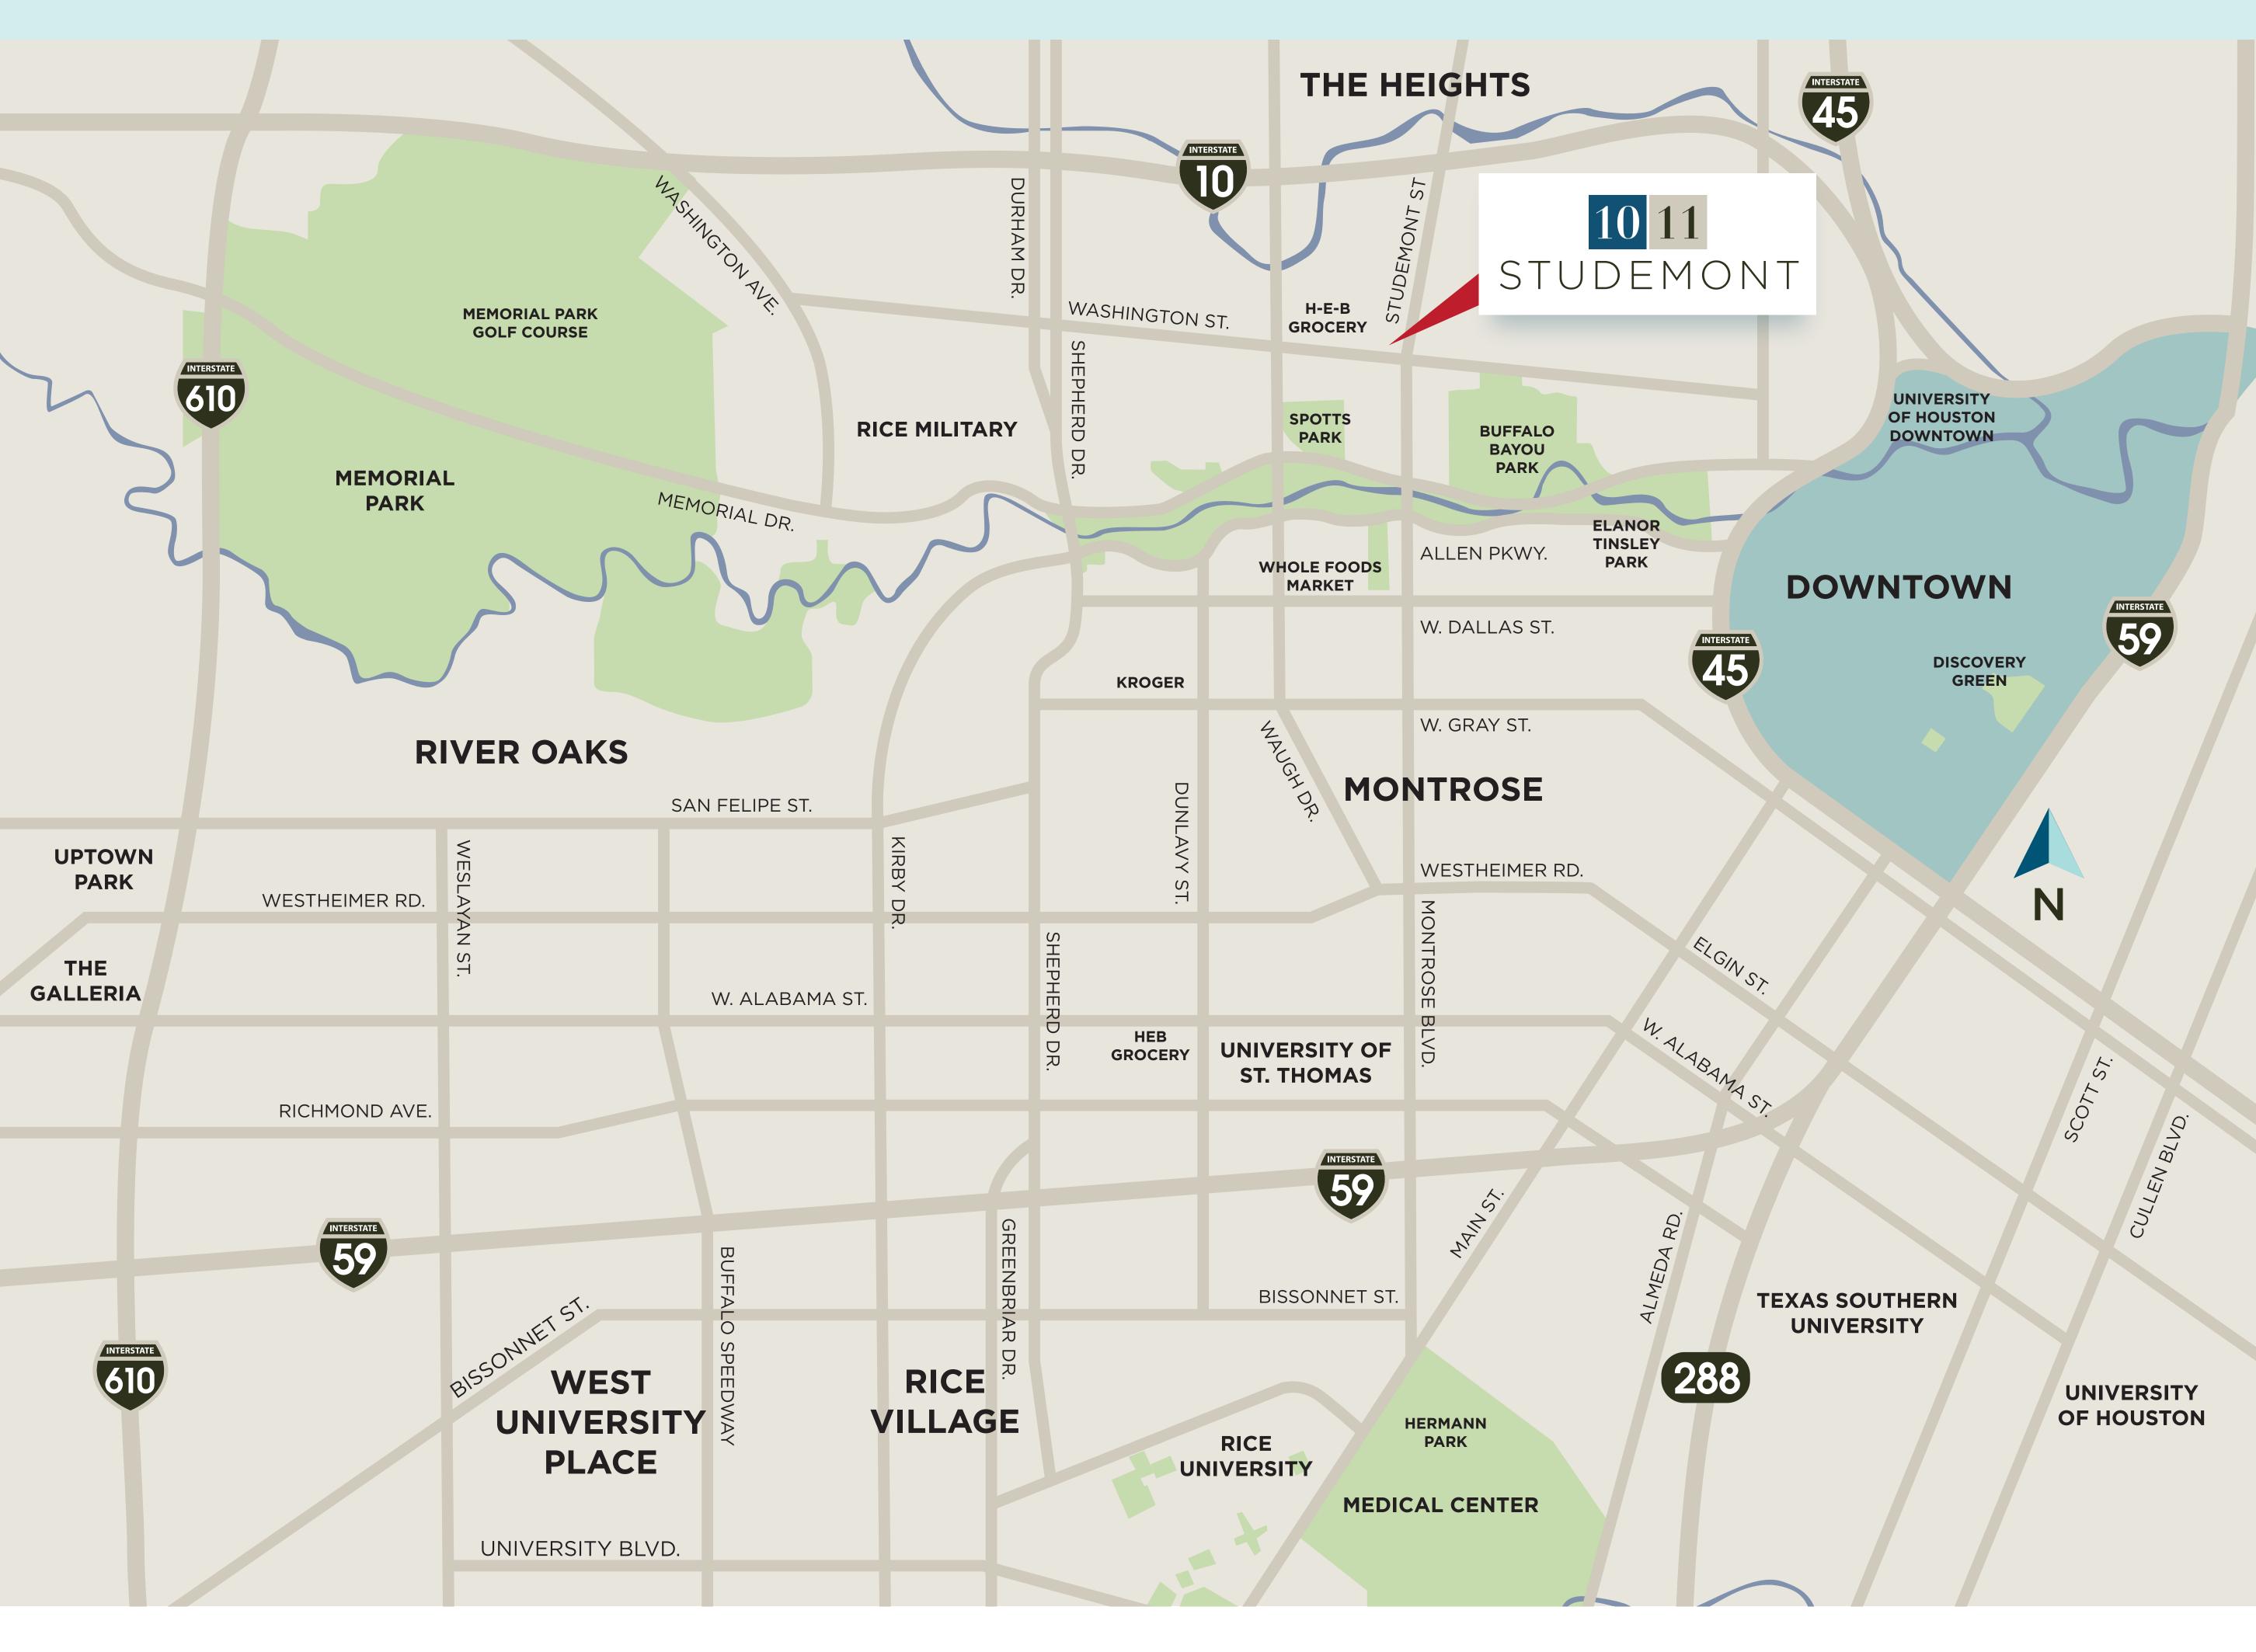

# LIVE IN THE CENTER OF IT ALL

1011 Studemont is located in the center of the Washington Corridor. Buffalo Bayou and Memorial Park are just around the corner and landmark restaurants, taverns and lively venues of Montrose and downtown are just minutes away.

# 10 11 STUDEMONT

**Low Monthly Payments** 

FHA Financing available, 3.5% down

Low Monthly HOA

Prime location in the Washington Corridor

**Gated & Reserved Parking** 