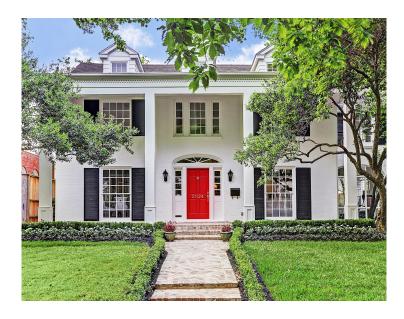

# 2024 Dunstan

### Southampton

#### House Overview

Bedrooms 4

**Baths** 3 Full, 1 Half

**Square Feet** 3,670 per HCAD

Lot Size 8,280 per HCAD

Year Built 1936 per HCAD