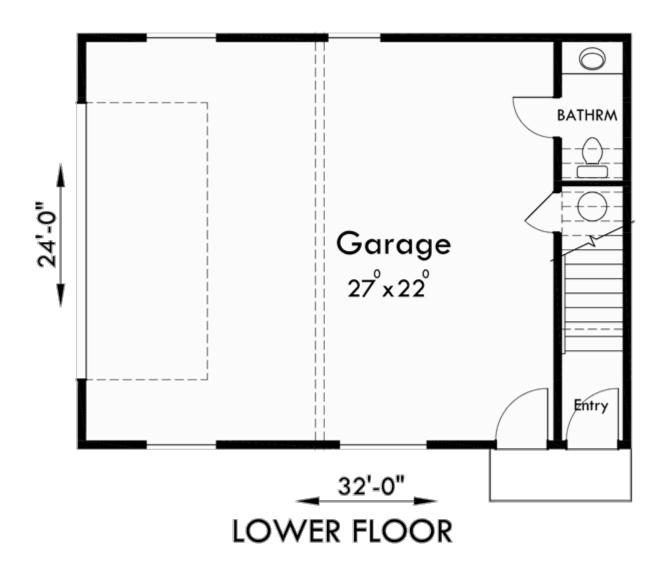

Location: 30 Veenstra

Houston, TX 77022

| The line items below are to provide the supervision, labor, freight, material, equipment, tools, and insurances. |                                                                                                                                                                                                                                                                                                    |          |  |  |
|------------------------------------------------------------------------------------------------------------------|----------------------------------------------------------------------------------------------------------------------------------------------------------------------------------------------------------------------------------------------------------------------------------------------------|----------|--|--|
| ****                                                                                                             | ALL WORK AND MATERIALS NOT MENTIONED IN THE SCOPE OF WORK BELOW WILL BE PROVIDED ON A TIME AND MATERIAL BASIS IF NOT CLARIFIED BELOW. MATERIALS WILL BE MARKED UP COST PLUS 25% WITH LABOR RATES RANGING FROM \$65/HR TO \$120/HR DEPENDENT UPON SCOPE OF WORK AND ASSOCIATED OVERHEAD COSTS.      |          |  |  |
| 1                                                                                                                | Demo Existing Garage                                                                                                                                                                                                                                                                               | \$10,000 |  |  |
| 2                                                                                                                | Plans, Permits, Engineering, City Fees                                                                                                                                                                                                                                                             | \$6,000  |  |  |
| 3                                                                                                                | Build garage apartment per preliminary plans.                                                                                                                                                                                                                                                      | \$69,120 |  |  |
| 4                                                                                                                | We have included all concrete, framing, garage door, hardy siding, windows, paint, doors, and hardware, drywall, cabinets, sinks, faucets, bathroom vanity, tubs, shower fixtures, shower curtain, blinds, trim, lights, ceiling fans, AC unit, new electrical and plumbing services, all cleanup. |          |  |  |
|                                                                                                                  | ESTIMATE TOTAL                                                                                                                                                                                                                                                                                     | \$85,120 |  |  |