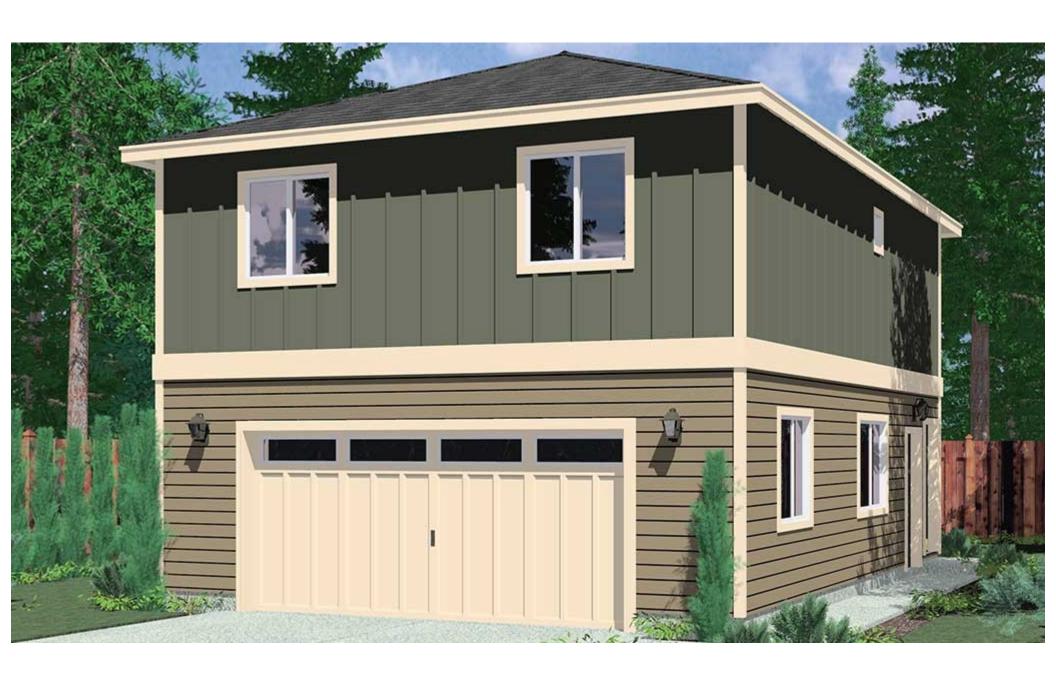

Location: 30 Veenstra

Houston, TX 77022

| The line items below are to provide the supervision, labor, freight, material, equipment, tools, and insurances. |                                                                                                                                                                                                                                                                                                    |          |  |  |
|------------------------------------------------------------------------------------------------------------------|----------------------------------------------------------------------------------------------------------------------------------------------------------------------------------------------------------------------------------------------------------------------------------------------------|----------|--|--|
| ****                                                                                                             | ALL WORK AND MATERIALS NOT MENTIONED IN THE SCOPE OF WORK BELOW WILL BE PROVIDED ON A TIME AND MATERIAL BASIS IF NOT CLARIFIED BELOW. MATERIALS WILL BE MARKED UP COST PLUS 25% WITH LABOR RATES RANGING FROM \$65/HR TO \$120/HR DEPENDENT UPON SCOPE OF WORK AND ASSOCIATED OVERHEAD COSTS.      |          |  |  |
| 1                                                                                                                | Demo Existing Garage                                                                                                                                                                                                                                                                               | \$10,000 |  |  |
| 2                                                                                                                | Plans, Permits, Engineering, City Fees                                                                                                                                                                                                                                                             | \$6,000  |  |  |
| 3                                                                                                                | Build garage apartment per preliminary plans.                                                                                                                                                                                                                                                      | \$69,120 |  |  |
| 4                                                                                                                | We have included all concrete, framing, garage door, hardy siding, windows, paint, doors, and hardware, drywall, cabinets, sinks, faucets, bathroom vanity, tubs, shower fixtures, shower curtain, blinds, trim, lights, ceiling fans, AC unit, new electrical and plumbing services, all cleanup. |          |  |  |
|                                                                                                                  | ESTIMATE TOTAL                                                                                                                                                                                                                                                                                     | \$85,120 |  |  |