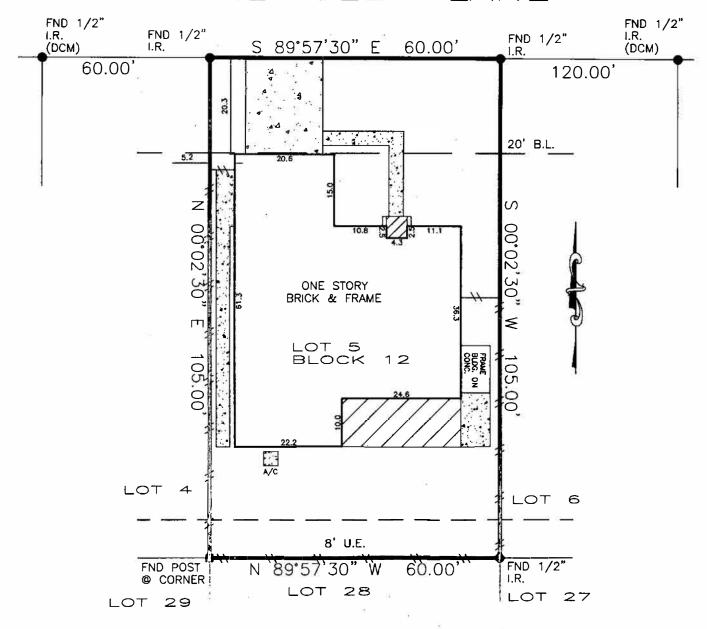

## GAELICGLEN LANE

Agreement for electric service (J401001)
Easement for electrical distribution (J973614)
Agreement for cable television (H628133, J348637)
DCM=Directional Control Monument
Bearings based on subdivision plat.
Easements and Building Lines (B.L.) as provided by Title Company.

| FLOOD PLAIN INFORMATION:                       | Purchaser MOHAMUD AHMED                                       |
|------------------------------------------------|---------------------------------------------------------------|
| ZONÉ: "X"                                      | Address 17047 GAELICGLEN LANE HOUSTON, TEXAS 77084            |
| PANEL: <u>48201C-0610L</u> DATE <u>6-18-07</u> | Lot <u>5</u> Block <u>12</u> Sec                              |
| G.F. NO.: 1310978-H020                         | Survey                                                        |
| JOB NO.: 09046004                              | Ared                                                          |
| SCALE: 1" = 20'                                | Subd <u>WESTGLEN BEING A PARTIAL REPLAT OF WESTGLEN SUBD.</u> |
|                                                | F.C. No. 350078 M.R. HARRIS COUNTY, TEXAS                     |
| T- FIRST AMERICAN TITLE COMBANY AND            | METHEE HOME LOANIC                                            |