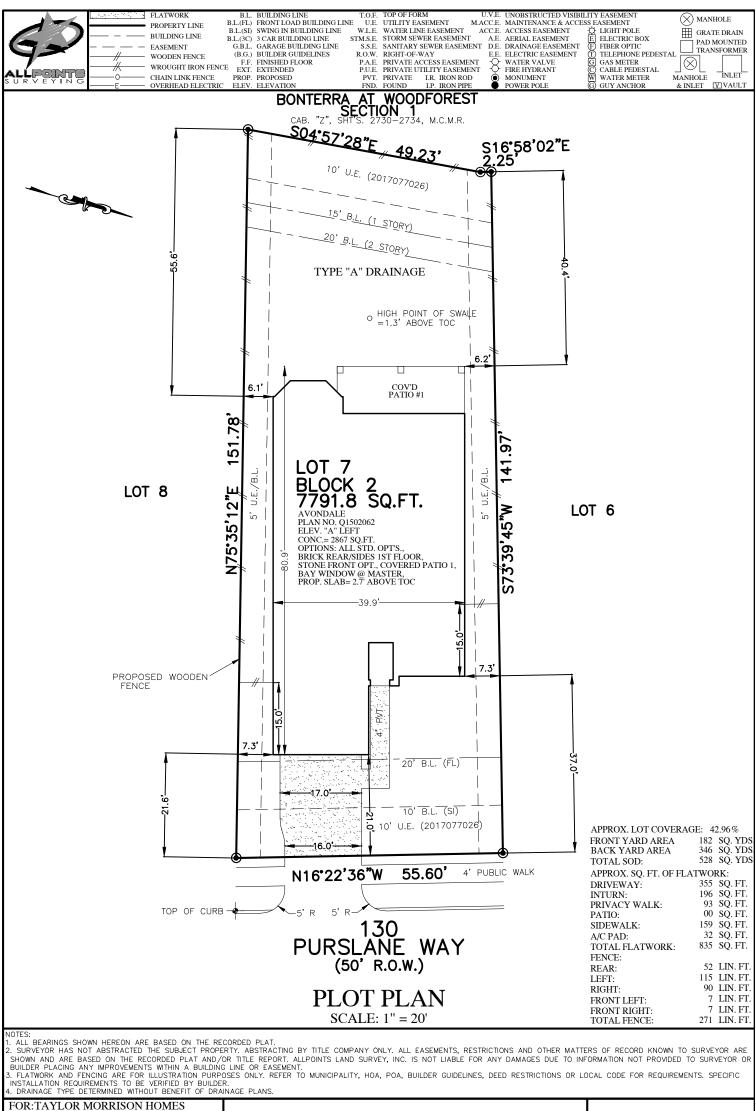

| FOR:TAYLOR MORRISON HOMES<br>ADDRESS: 130 PURSLANE WAY<br>ALLPOINTS JOB#: TM139980 BY: ARM<br>G.F.:<br>JOB: | LOT 7, BLOCK 2, BONTERRA AT WOODFOREST, SECTION 2, CAB. "Z", SHT. 3268-3272, MAP RECORDS, MONTGOMERY COUNTY, TEXAS | taylor<br>morrison & & & & &                               |
|-------------------------------------------------------------------------------------------------------------|--------------------------------------------------------------------------------------------------------------------|------------------------------------------------------------|
| FLOOD ZONE:X                                                                                                |                                                                                                                    | 100000                                                     |
| COMMUNITY PANEL:<br>48339C0370G                                                                             |                                                                                                                    |                                                            |
| EFFECTIVE DATE: 8/18/2014                                                                                   |                                                                                                                    |                                                            |
| LOMR: DATE:                                                                                                 |                                                                                                                    |                                                            |
| "THIS INFORMATION IS BASED ON GRAPHIC PLOTTING. WE DO NOT ASSUME RESPONSIBILITY FOR EXACT DETERMINATION"    | ISSUE DATE: 3/1/2019                                                                                               | ©2019, ALLPOINTS LAND SURVEY, INC.<br>All Rights Reserved. |