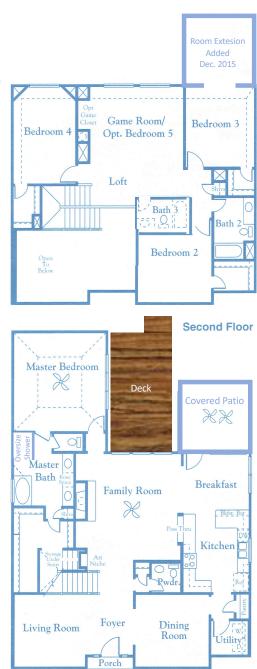

- ▼ Large secondary bedrooms with walkin closets
- ▼ Impressive two story entry and formal living room

First Floor

la No. bm 19203

## 

String Area

42

String Area

45

Bath

Bath

Bath