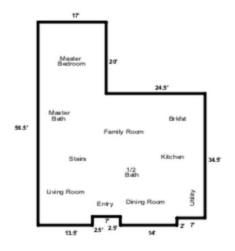

57

12.7

String Area

45

| SUMMARY                                            | SQ FT AREA           | PERIMETER         | AREA CALCULATION DETAILS                                                               |                                       |                                                                                                       |  |                                                                                                              |          |       |  |  |
|----------------------------------------------------|----------------------|-------------------|----------------------------------------------------------------------------------------|---------------------------------------|-------------------------------------------------------------------------------------------------------|--|--------------------------------------------------------------------------------------------------------------|----------|-------|--|--|
| SUMMARY Living Area First Floor Second Floor Total | 1823<br>1311<br>3134 | 201<br>198<br>399 | First Floor 17.0 24.5 13.5 21.0 21.4 0 14.0 Second Fl 12.0 9.0 42.0 4.5 29.5 21.0 14.0 | X X X X X X X X X X X X X X X X X X X | 54.0<br>34.0<br>2.5<br>0.5<br>2.0<br>fotal<br>12.2<br>3.0<br>16.0<br>8.0<br>3.3<br>3.3<br>14.5<br>2.0 |  | 918.0<br>833.0<br>33.7<br>10.5<br>28.0<br>1823.2<br>146.4<br>27.0<br>36.0<br>97.3<br>304.5<br>28.0<br>1311.2 | ATION DE | TAILS |  |  |
|                                                    |                      | averaus.          | 1600-023-0872                                                                          |                                       |                                                                                                       |  |                                                                                                              |          |       |  |  |