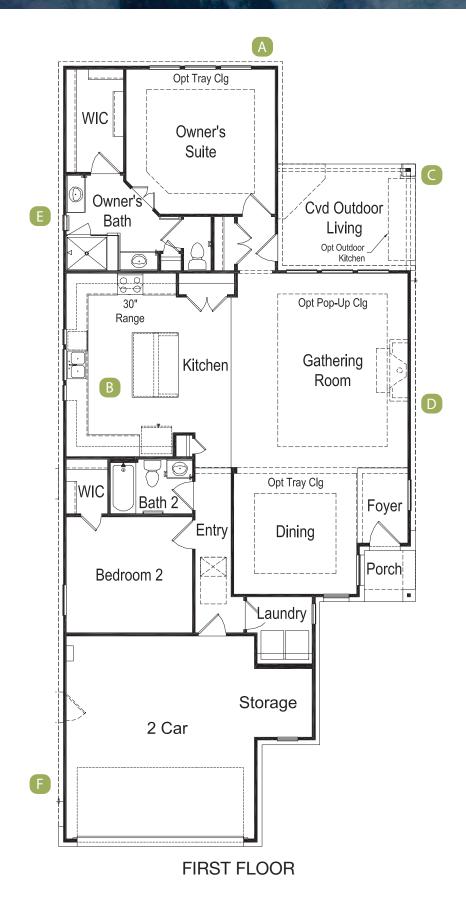

## **Alpine**

Opt Tray Clg WIC Owner's Suite WIC Owner's Owner's WIC Cvd Outdoor Suite Suite Living 1 Opt Outdoor \_ Kitchen Opt Ext Owner's Suite / WIC Opt Bay Window @ Owner's Suite Opt Ext Owner's Suite / WIC / Cvd Outdoor Living 1 C Cvd Outdoor Living Opt 36" Outdoor Opt Gourmet Kitchen 3 Opt Gourmet Kitchen 2 Opt Gourmet Kitchen 1 Fireplace Cvd Outdoor Living 1 Opt Outdoor \_/ Kitchen Cvd Outdoor Living 1 Cvd Outdoor Sunroom Sunroom Living Opt 9'X8' Sliding Glass Doors Opt Cvd Outdoor Living 1 Opt Sunroom ilo Opt Sunroom / Cvd Outdoor Living Cvd Outdoor Living 1 Laundry Storage 2 Car Opt Shower 2 Opt Int Fireplace @ Owner's Bath Opt 5' Garage Side Storage Opt 4' Extension @ 2 Car