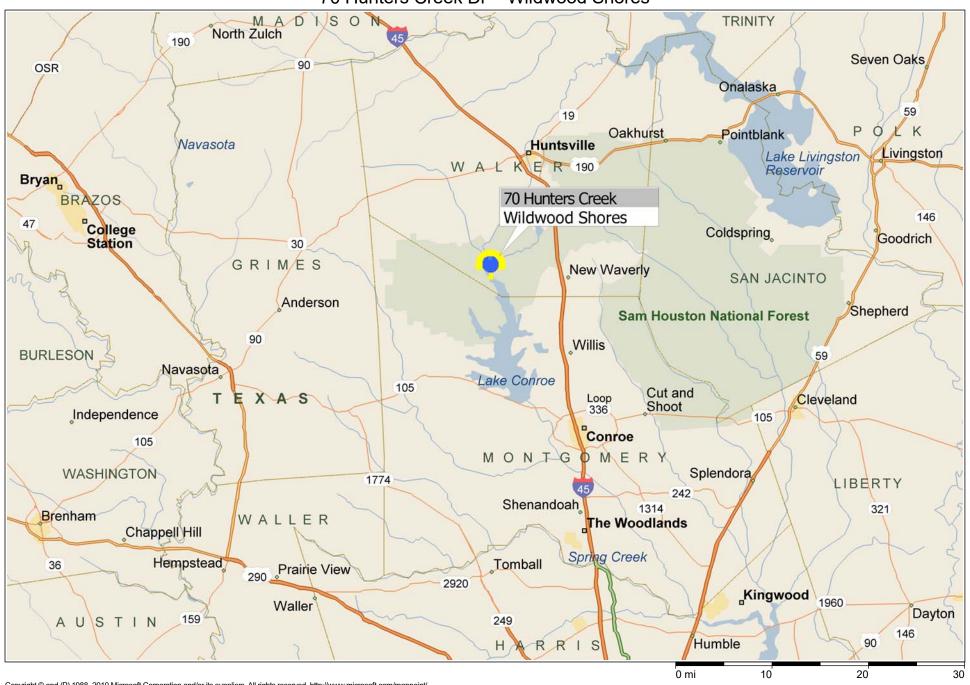

## 70 Hunters Creek Dr ~ Wildwood Shores

Copyright © and (P) 1988–2010 Microsoft Corporation and/or its suppliers. All rights reserved. http://www.microsoft.com/mappoint/
Certain mapping and direction data © 2010 NAVTEQ. All rights reserved. The Data for areas of Canada includes information taken with permission from Canadian authorities, including: © Her Majesty the Queen in Right of Canada, © Queen's Printer for Ontario. NAVTEQ and NAVTEQ ON BOARD are trademarks of NAVTEQ. © 2010 Tele Atlas North America, inc. All rights reserved. Tele Atlas and Tele Atlas North America are trademarks of Tele Atlas, Inc. © 2010 by Applied Geographic Systems. All rights reserved.