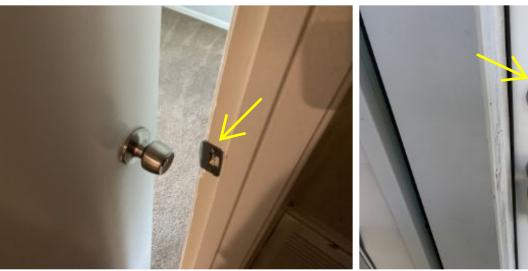

Door does not latch

Dead bolt does not work from outside

Window Types: · Windows are made of vinyl

Comments:

**H. Windows** 

Х

Х

Windows are inspected for performance and operation, water penetration, glazing, weather stripping, broken seals/glass inserts.
Unable to lock the windows- multiple windows around the house- windows were left open. Recommend fix window latch to make sure it locked securely.