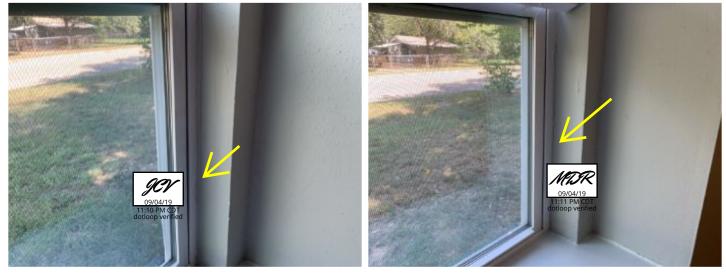

• Windows needs caulking sealing -exterior/interior - - Recommend caulking/sealing to avoid water penetration and insect activities.

Gap

Gap