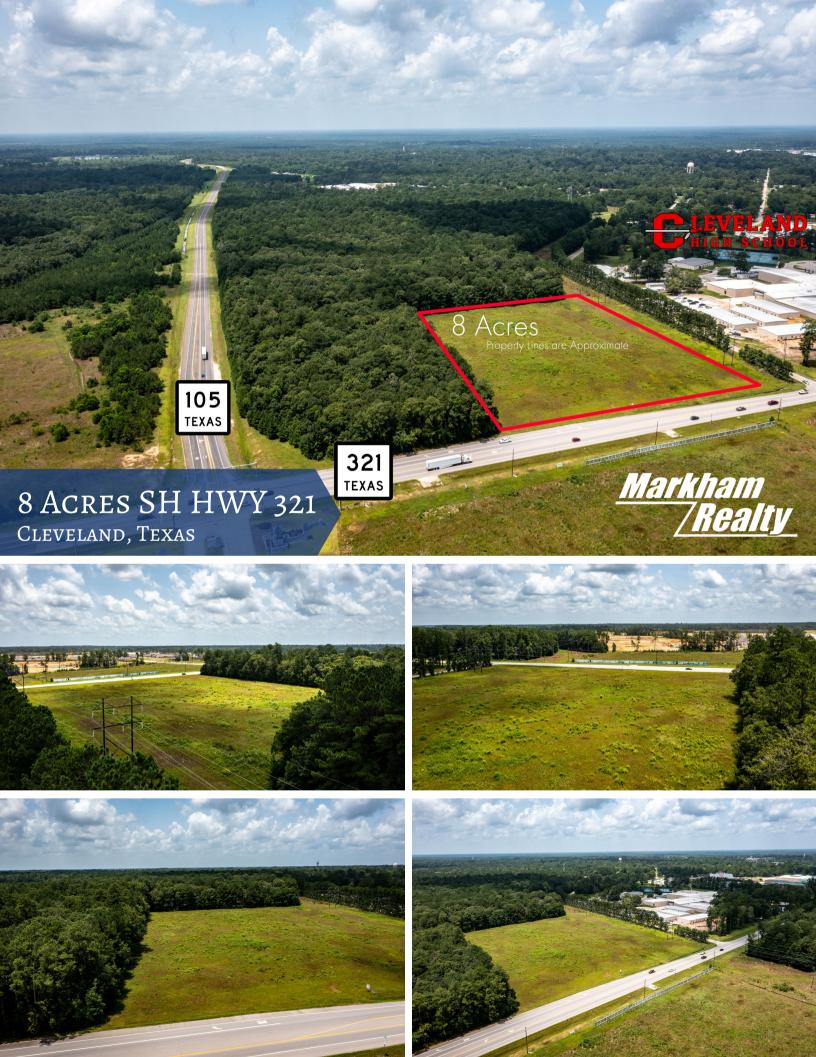

## 8 ACRES SH HWY 321

Ideal Commercial tract on the east side of Cleveland with 500' of frontage on the highway. TXDOT Permitted drive in place, cleared land with all utilities. Directly across (South) from Grand Oaks Reserve, a new 600 acre development. Ready for development! Traffic count at SH 321 and SH 105, East of site is 9,363 VPD, and 13,203 VPD West of Site. Population within 3 miles is 10,657, 5 miles 15,011 and 10 miles 41,164, and growing. Daytime population in same relation as above is 12,134, 15,477, and 35,355.