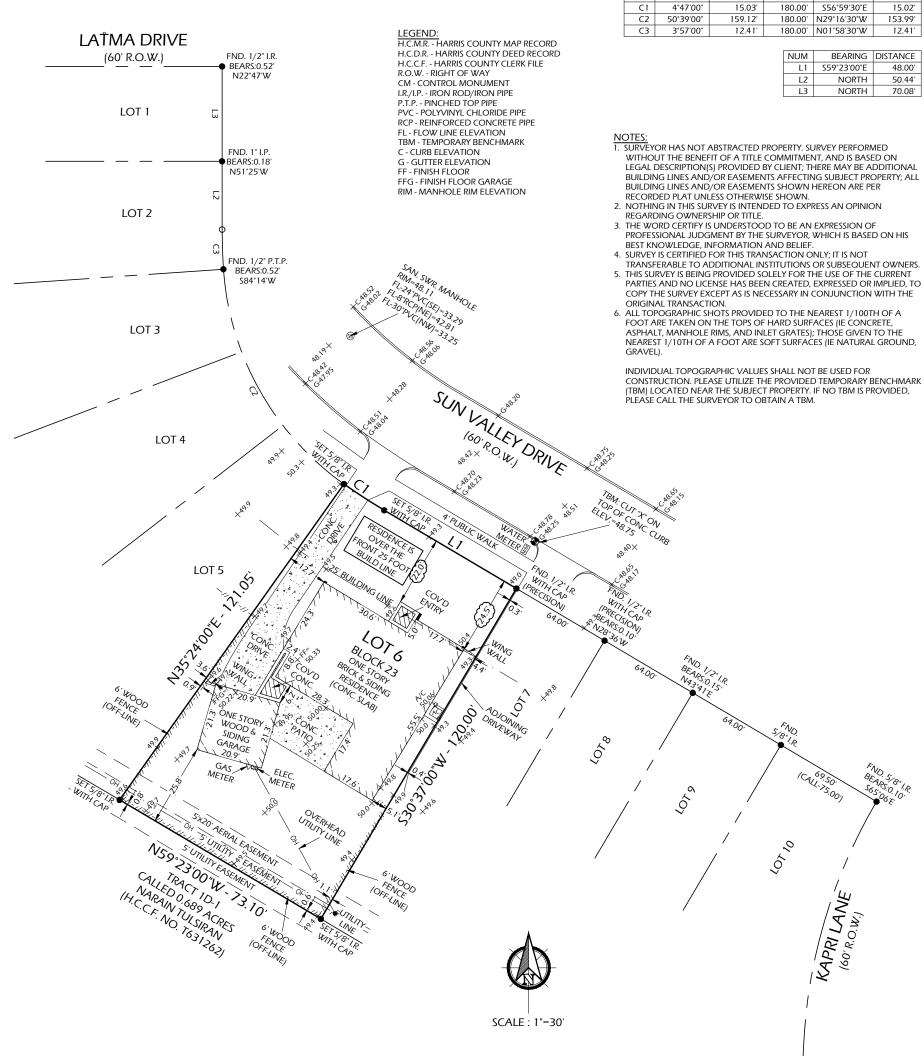

:3819 SUN VALLEY DRIVE

HOUSTON, TEXAS 77025

CLIENT :DAZZLING RENOVATIONS, LLC.

BUYER LENDER

## A BOUNDARY WITH IMPROVEMENTS & TOPOGRAPHIC SURVEY OF

LOT SIX (6), IN BLOCK TWENTY-THREE (23), OF WOODSIDE, SECTION THREE (3), AN ADDITION TO HARRIS COUNTY, TEXAS, ACCORDING TO THE MAP OR PLAT THEREOF, RECORDED IN VOLUME 51, PAGE 3, OF THE MAP RECORDS OF HARRIS COUNTY, TEXAS.

(BEARINGS BASED ON THE RECORDED PLAT)

NUM

DELTA

ARC

RADIUS

BENCHMARK REFERENCES:

1. ALL ELEVATIONS SHOWN HEREON ARE TIED TO H.C.F.C.D. REFERENCE MARK NO. 040145, BRASS DISK IN CONCRETE, APPROXIMATELY LOCATED FROM THE INTERSECTION OF STELLA LINK ROAD AND IH 610, TRAVEL NORTH ON STELLA LINK APPROXIMATELY 0.7 MILES TO BRIDGE OVER BRAYS BAYOU. MONUMENT IS LOCATED IN THE EAST SIDEWALK AT CENTER OF STREAM. ELEVATION = 40.55, NAVD 1988, 2001 ADJ.

DATE: 10-11-2018 REVISION: DRAWN BY: EJL APPROVED BY: DWG PROJECT NO: GL-5841

> DANIEL W. GOODALE, R.P.L.S. NO. 4919 I HERERY CERTIFY THAT THIS SLIRVEY WAS MADE ON THE GROUND UNDER MY SUPERVISION AND THAT IT CORRECTLY REPRESENTS THE FACTS FOUND AT THE TIME OF THE SURVEY. THERE WERE NO ENCROACHMENTS APPARENT ON THE

## FLOOD INFORMATION

PROPERTY "IS" IN THE 100 YEAR FLOOD ZONE, THIS PROPERTY LIES IN ZONE "AE" ACCORDING TO F.I.R.M. MAP NO. 48201C0865L DATED 06-18-2007.

\*Base flood elevation determined to be 50.90

BY GRAPHIC PLOTTING ONLY, WE DO NOT ASSUME RESPONSIBILITY FOR EXACT DETERMINATION. BEFORE ANY DEVELOPMENT PLANNING, DESIGN, OR CONSTRUCTION IS STARTED. THE COMMUNITY, CITY AND COUNTY IN WHICH SUBJECT TRACT EXISTS SHOULD BE CONTACTED. SAID ENTITIES MAY IMPOSE LARGER FLOOD PLAIN AND FLOODWAY AREAS THAN SHOWN BY F.I.R.M. MAPS THAT WILL AFFECT DEVELOPMENT.

BEARING DISTANCE

GROUND EXCEPT AS SHOWN HEREON. GREENLEAF LAND SURVEYS, LLC 10900 NORTHWEST FWY SUITE # 129 HOUSTON, TEXAS 77092

DIR: 832-668-5003 FAX: 832-553-7210 FIRM # 10193977 orders@gllsurveys.com www.greenleaflandsurveys.com