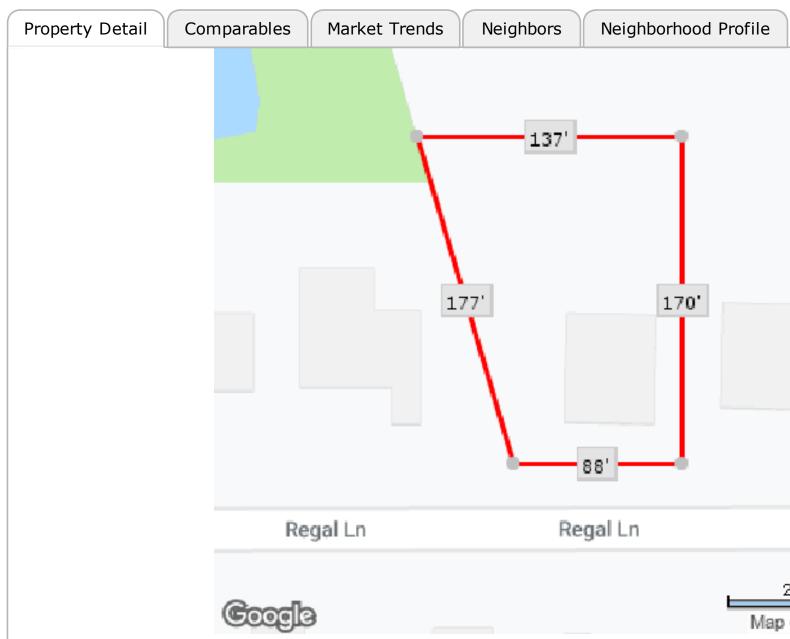

## 126 Regal Ln, Liberty, TX 77575-3168, Liberty County

Help

\*Lot Dimensions are Estimated

Courtesy of Carol Nagel, Flags Real Estate, Houston Association of REALTORS

The data within this report is compiled by CoreLogic from public and private sources. If desired, the accordinate report is compiled by CoreLogic from public and private sources. If desired, the accordinate report is compiled by CoreLogic from public and private sources. If desired, the accordinate report is compiled by CoreLogic from public and private sources. If desired, the accordinate report is compiled by CoreLogic from public and private sources. If desired, the accordinate report is compiled by CoreLogic from public and private sources.