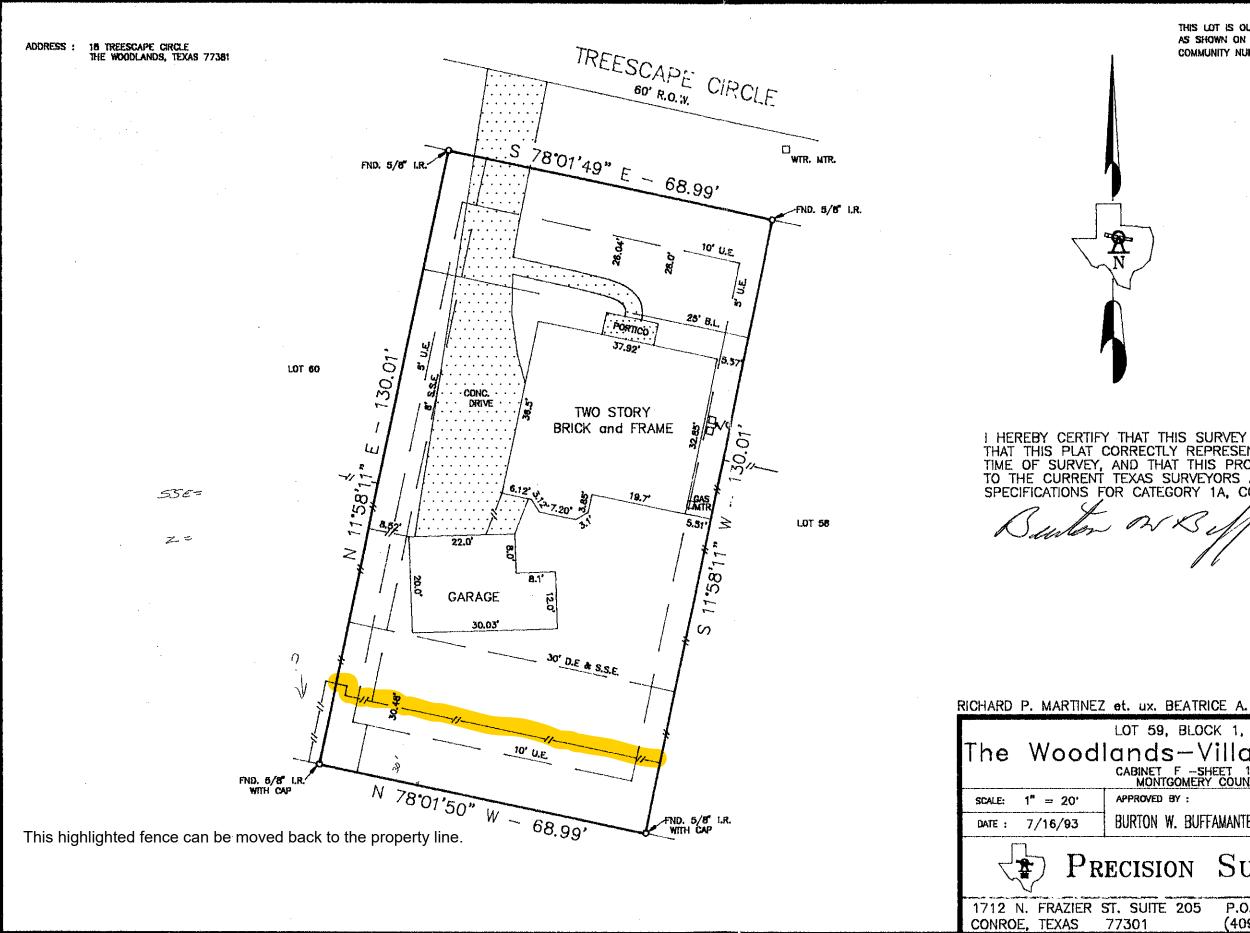

ſ

× \* • • • • •

.

THIS LOT IS OUTSIDE THE 100 YEAR FLOOD BOUNDARY. AS SHOWN ON THE FLOOD INSURANCE RATE MAP BY F.E.M.A., COMMUNITY NUMBER 480483, EFFECTIVE DECEMBER 15, 1989. I HEREBY CERTIFY THAT THIS SURVEY WAS MADE ON THE GROUND, THAT THIS PLAT CORRECTLY REPRESENTS THE FACTS FOUND AT THE TIME OF SURVEY, AND THAT THIS PROFESSIONAL SERVICE CONFORMS TO THE CURRENT TEXAS SURVEYORS ASSOCIATION STANDARDS AND SPECIFICATIONS FOR CATEGORY 1A, CONDITION II SURVEY. when as Selfamant B. W. BUFFAMANTE G.F. #475-93-4050 LOT 59, BLOCK 1, SECTION 16 The Woodlands-Village of CABINET F -SHEET 12TB M.C.M.R. MONTGOMERY COUNTY, TEXAS Cochran's Crossing APPROVED BY : DRAWN BY : LARRY BURTON W. BUFFAMANTE R.P.L.S. 2063 **REVISED** : PRECISION SURVEY SERVICES DRAWING NUMBER : P.O. BOX 2264 (409)-539-5121 1414---1