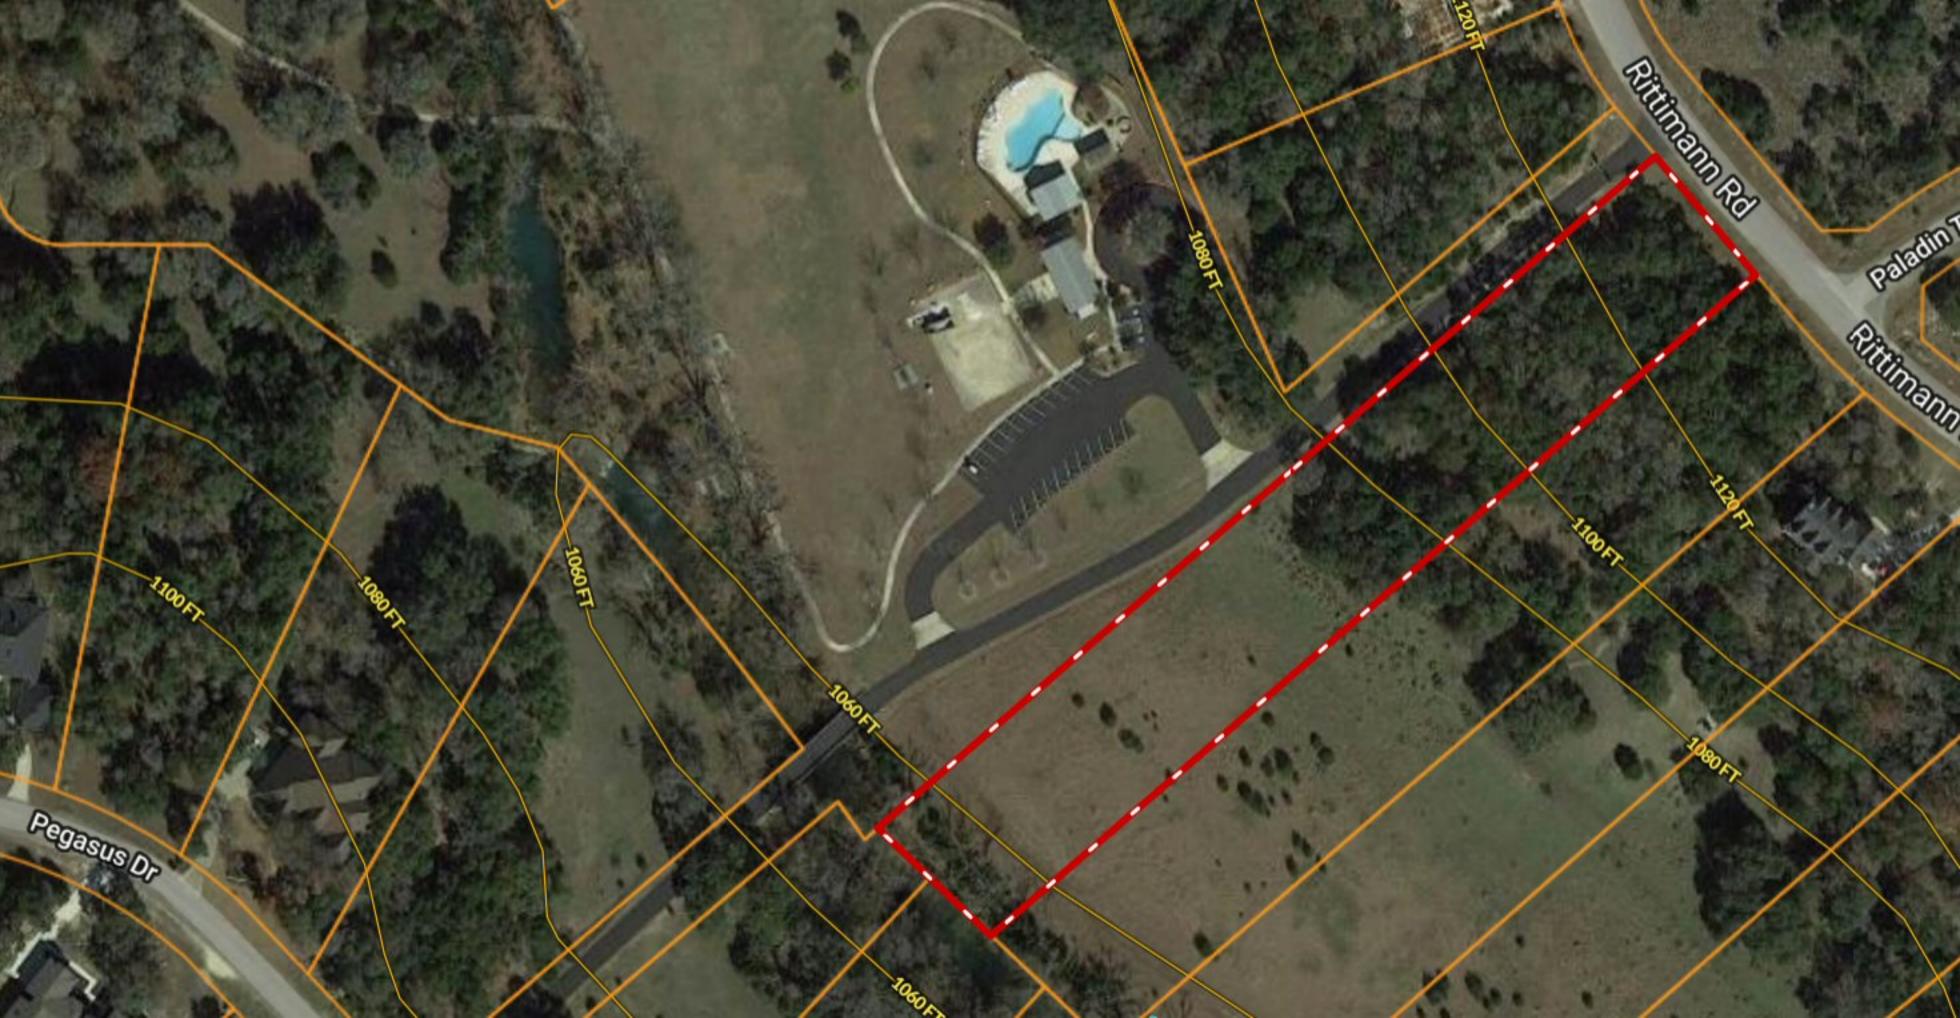

## \*\* TWO ACRES \*\* 521 Rittimann Rd, Spring Branch TX 78070

Copyright © and (P) 1988–2010 Microsoft Corporation and/or its suppliers. All rights reserved. http://www.microsoft.com/mappoint/
Certain mapping and direction data © 2010 NAVTEQ. All rights reserved. The Data for areas of Canada includes information taken with permission from Canadian authorities, including: © Her Majesty the Queen in Right of Canada, © Queen's Printer for Ontario. NAVTEQ and
NAVTEQ ON BOARD are trademarks of NAVTEQ. © 2010 Tele Atlas North America, Inc. All rights reserved. Tele Atlas and Tele Atlas North America are trademarks of Tele Atlas, Inc. © 2010 by Applied Geographic Systems. All rights reserved.