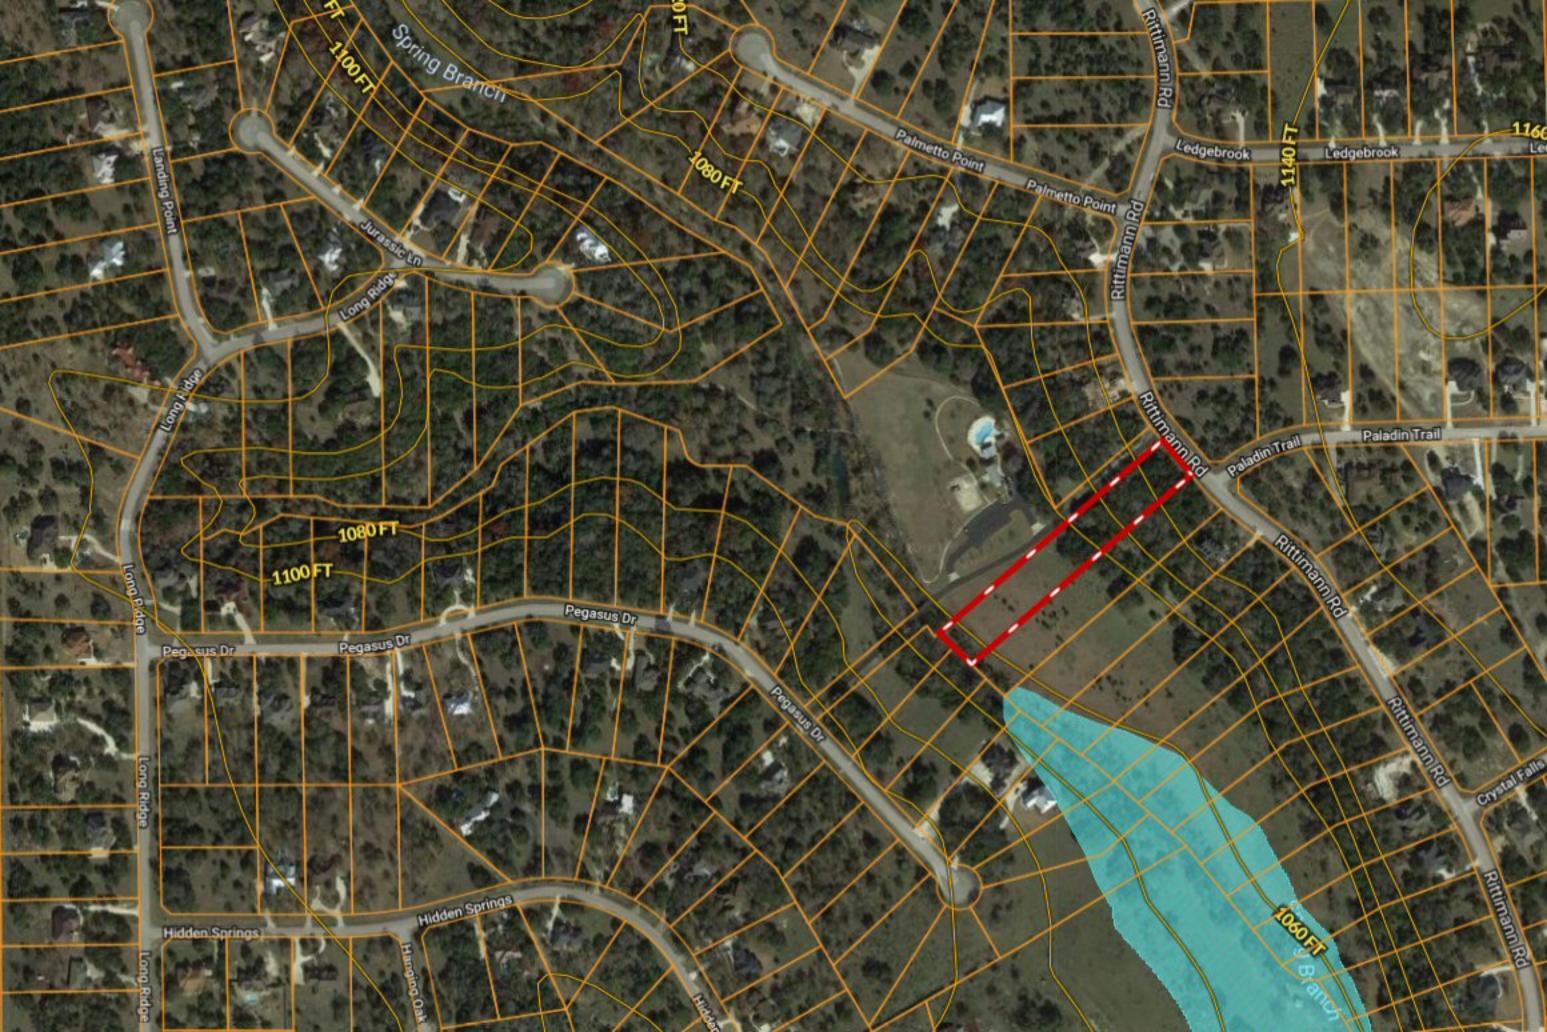

## \*\* TWO ACRES \*\* 521 Rittimann Rd, Spring Branch TX 78070

Copyright © and (P) 1988–2010 Microsoft Corporation and/or its suppliers. All rights reserved. http://www.microsoft.com/mappoint/
Certain mapping and direction data © 2010 NAVTEQ. All rights reserved. The Data for areas of Canada includes information taken with permission from Canadian authorities, including: © Her Majesty the Queen in Right of Canada, © Queen's Printer for Ontario. NAVTEQ and
NAVTEQ ON BOARD are trademarks of NAVTEQ. © 2010 Tele Atlas North America, Inc. All rights reserved. Tele Atlas and Tele Atlas North America are trademarks of Tele Atlas, Inc. © 2010 by Applied Geographic Systems. All rights reserved.