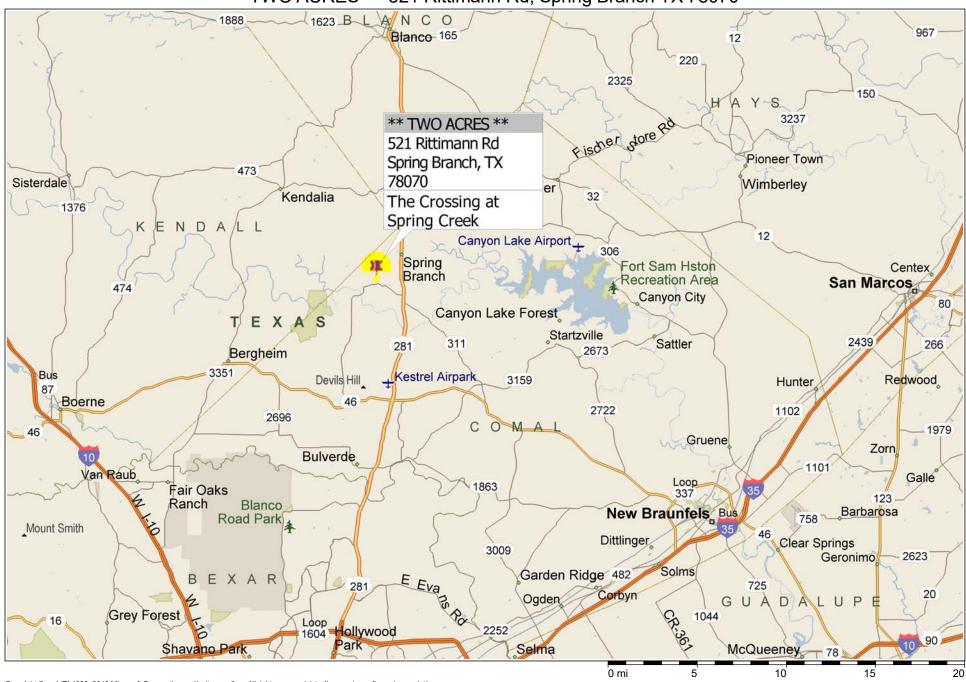

## \*\* TWO ACRES \*\* 521 Rittimann Rd, Spring Branch TX 78070

Copyright © and (P) 1988–2010 Microsoft Corporation and/or its suppliers. All rights reserved. http://www.microsoft.com/mappoint/
Certain mapping and direction data © 2010 NAVTEQ. All rights reserved. The Data for areas of Canada includes information taken with permission from Canadian authorities, including: © Her Majesty the Queen in Right of Canada, © Queen's Printer for Ontario. NAVTEQ and
NAVTEQ ON BOARD are trademarks of NAVTEQ. © 2010 Tele Atlas North America, Inc. All rights reserved. Tele Atlas and Tele Atlas North America are trademarks of Tele Atlas, Inc. © 2010 by Applied Geographic Systems. All rights reserved.