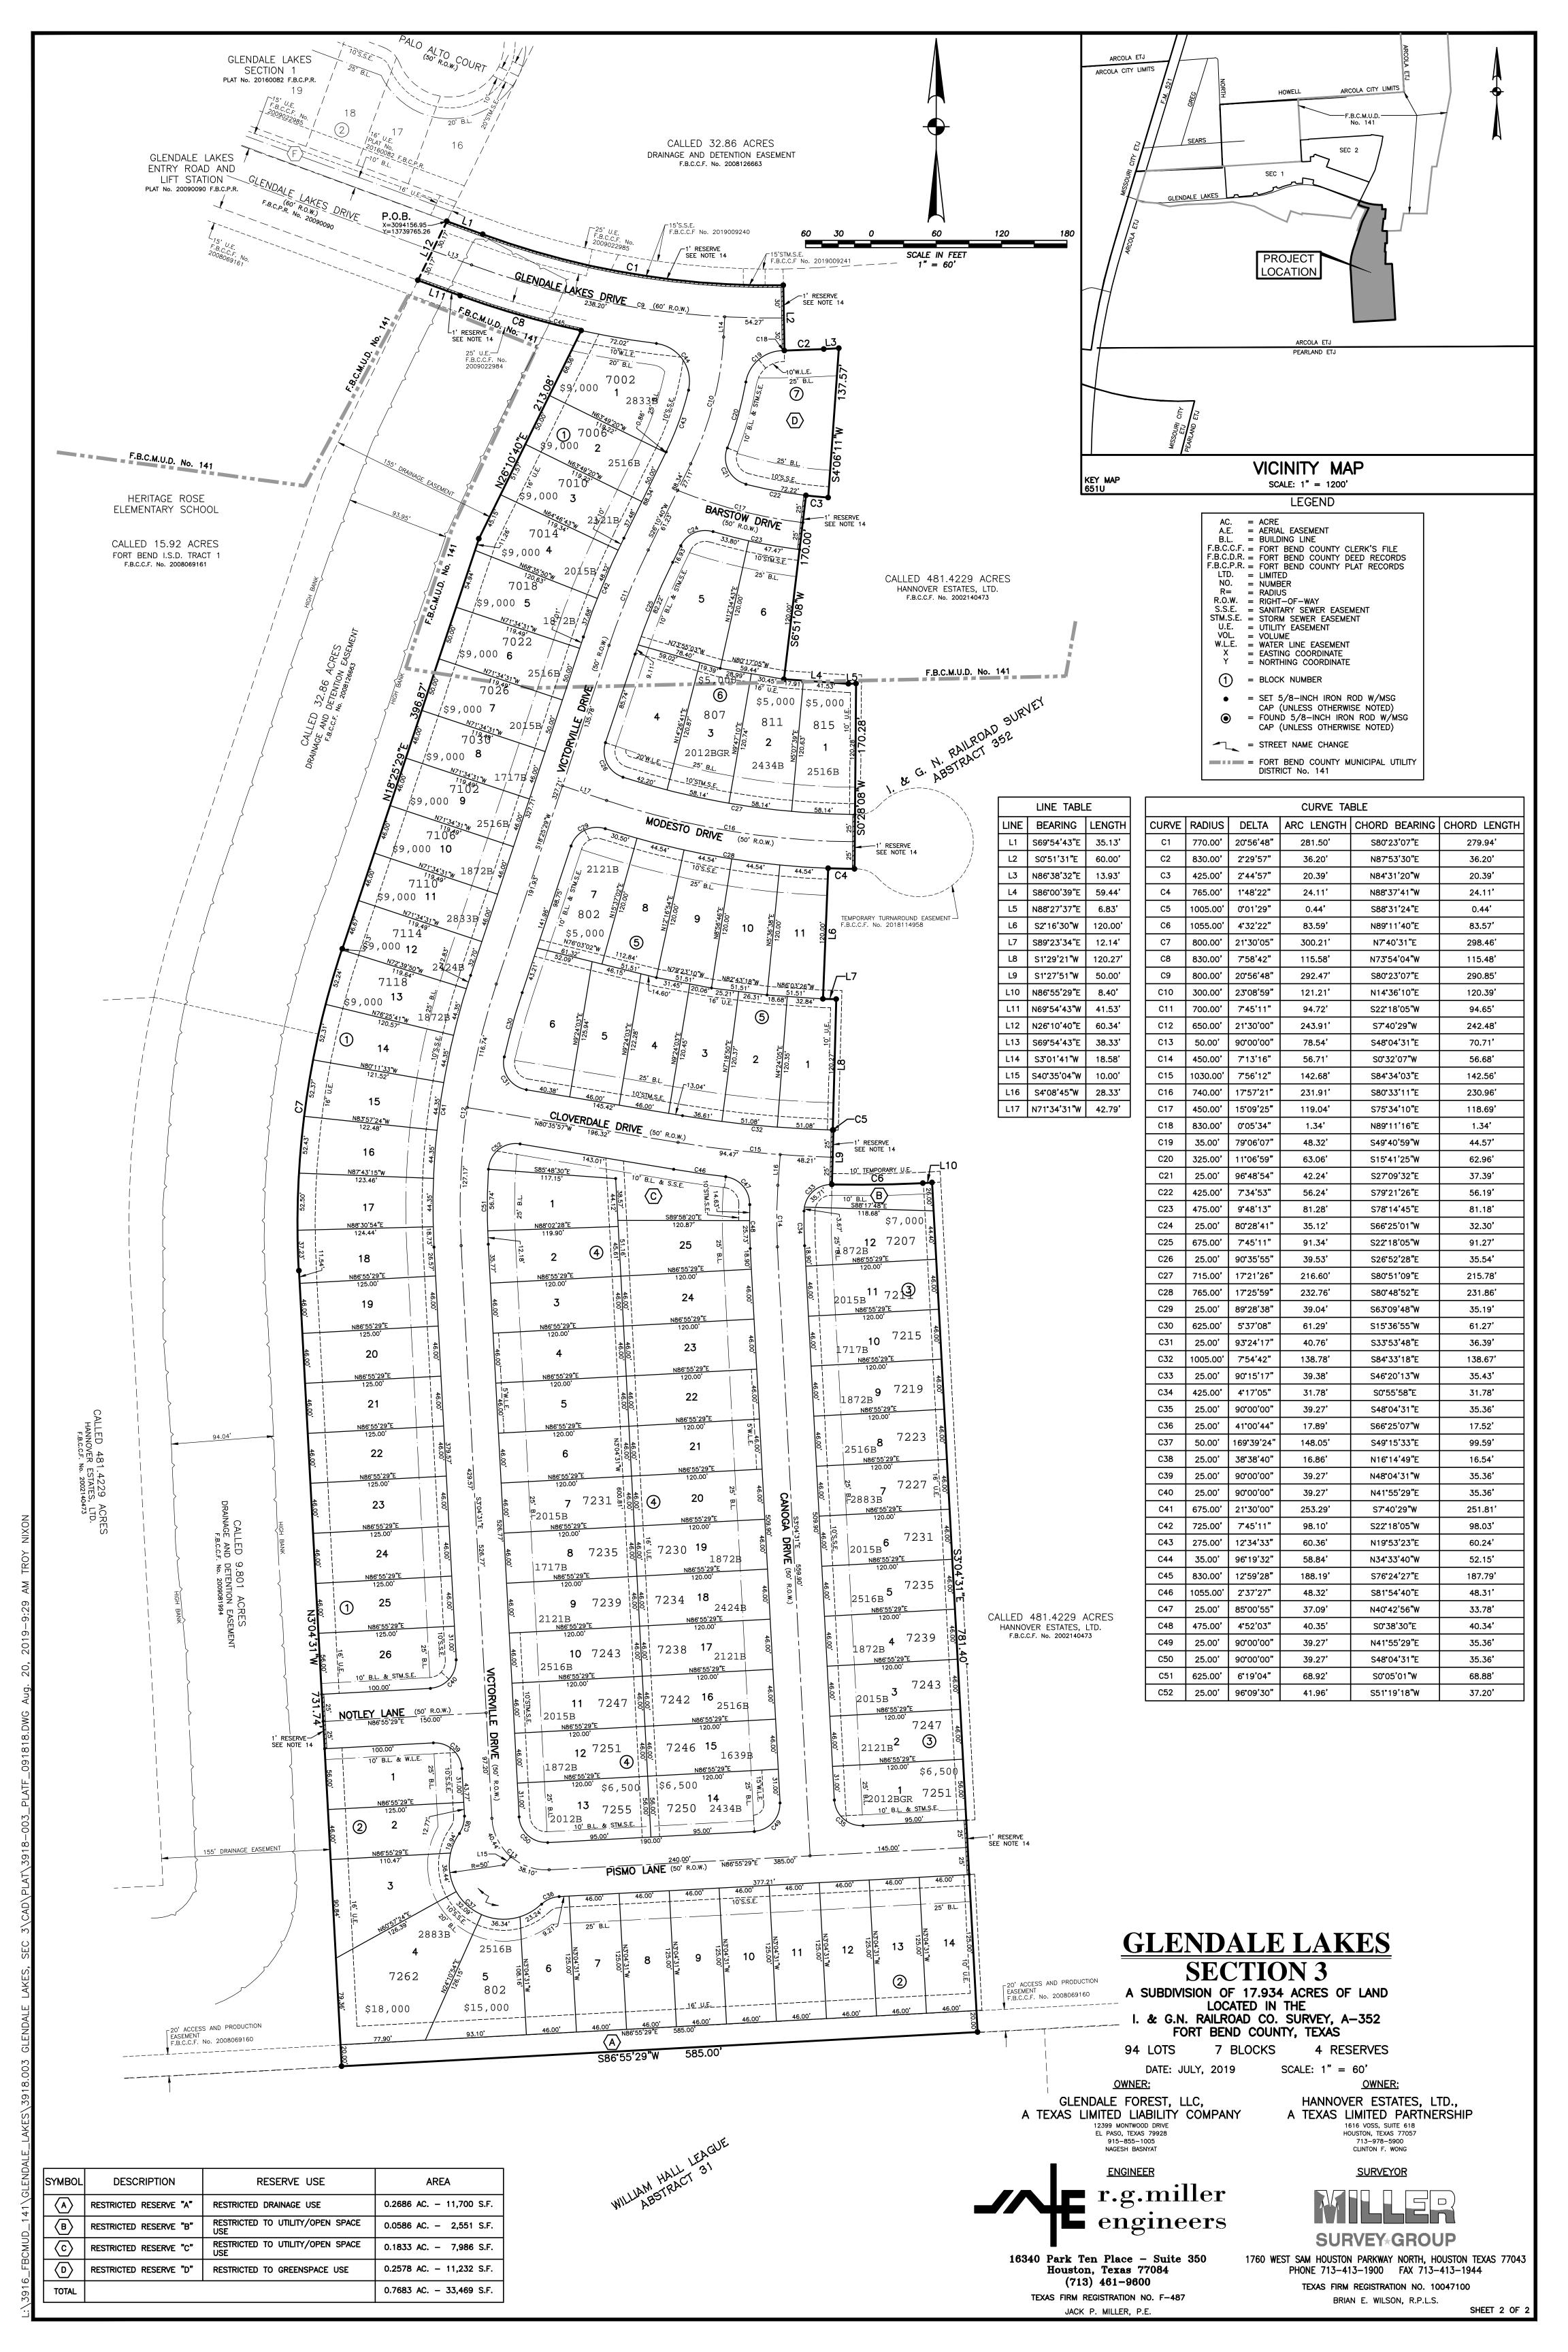

LAKES **SECTION 3**

A SUBDIVISION OF 17.934 ACRES OF LAND LOCATED IN THE I. & G.N. RAILROAD CO. SURVEY, A-352

FORT BEND COUNTY, TEXAS 94 LOTS 7 BLOCKS 4 RESERVES

DATE: JULY, 2019 SCALE: 1" = 60'

**OWNER:** GLENDALE FOREST, LLC, A TEXAS LIMITED LIABILITY COMPANY A TEXAS LIMITED PARTNERSHIP

12399 MONTWOOD DRIVE EL PASO, TEXAS 79928 915-855-1005 NAGESH BASNYAT

16340 Park Ten Place - Suite 350

Houston, Texas 77084

(713) 461-9600

TEXAS FIRM REGISTRATION NO. F-487

JACK P. MILLER, P.E.

r.g.miller engineers



1760 WEST SAM HOUSTON PARKWAY NORTH, HOUSTON TEXAS 77043 PHONE 713-413-1900 FAX 713-413-1944

OWNER:

HANNOVER ESTATES, LTD.,

1616 VOSS, SUITE 618

HOUSTON, TEXAS 77057

713-978-5900

CLINTON F. WONG

TEXAS FIRM REGISTRATION NO. 10047100 BRIAN E. WILSON, R.P.L.S.

SHEET 1 OF 2