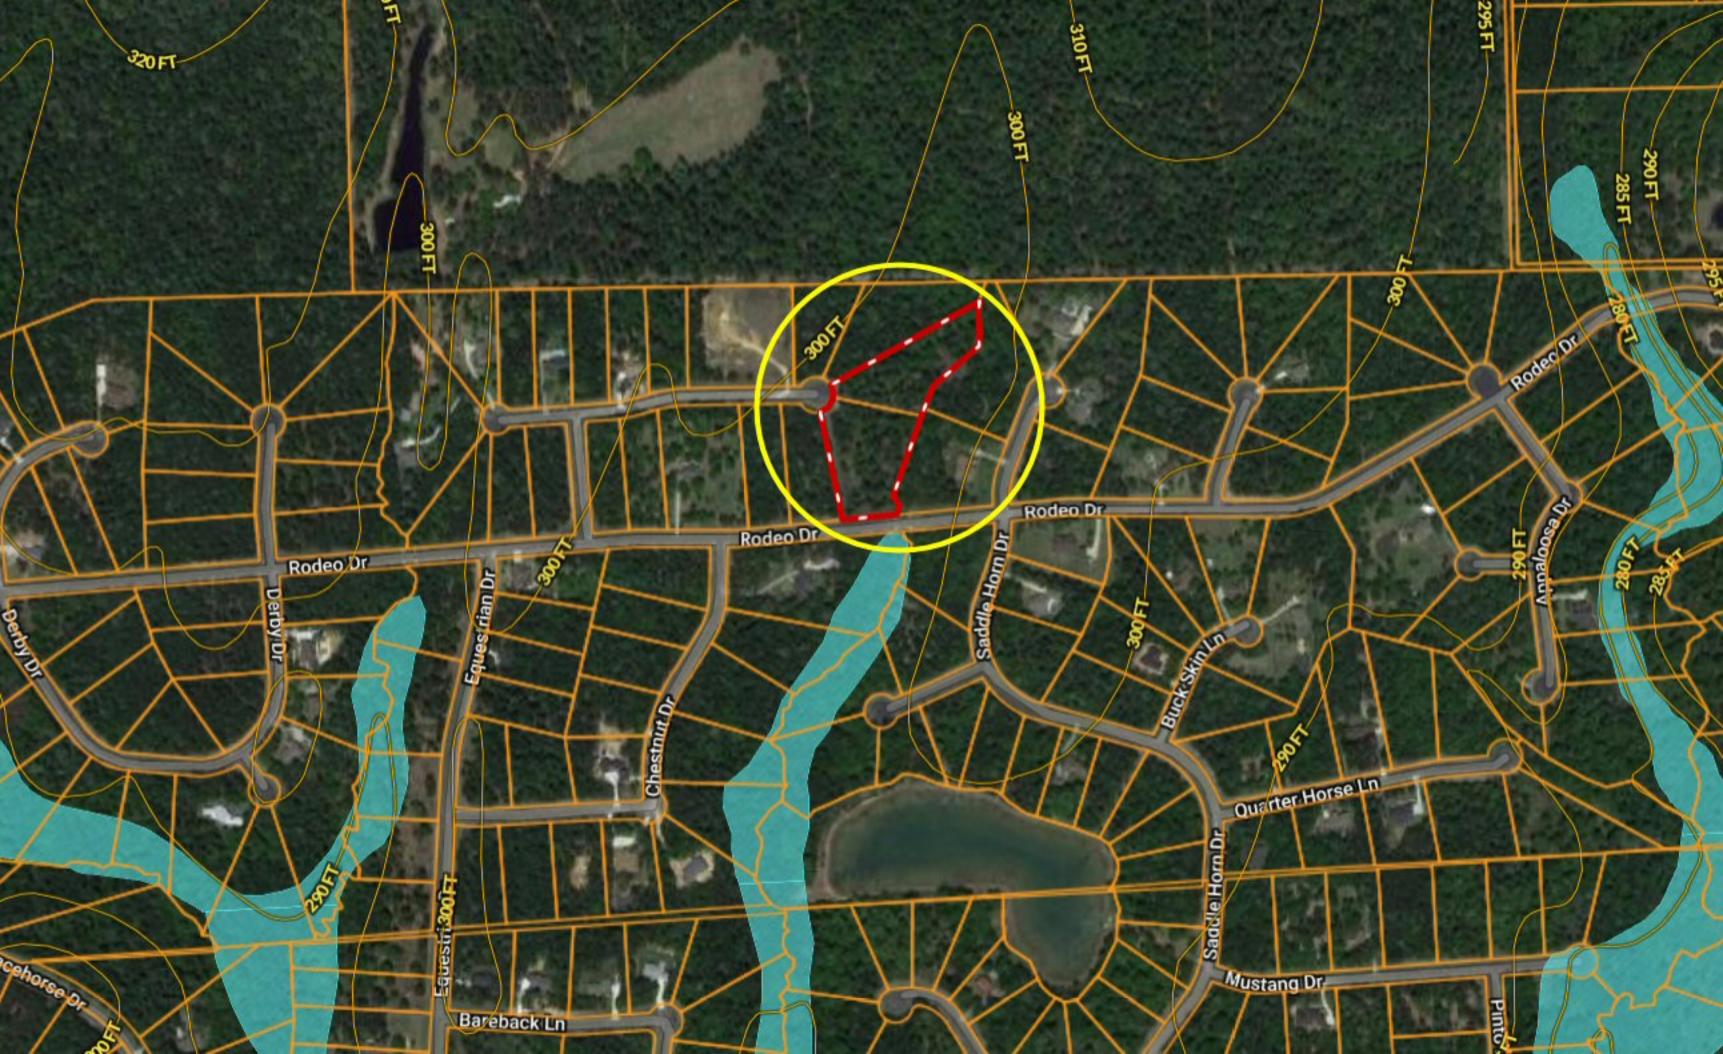

## \*\* DOUBLE-LOT \*\* 4.5+ ACRES Saddle Blanket Dr ~ Saddle Creek Forest

Copyright © and (P) 1988–2010 Microsoft Corporation and/or its suppliers. All rights reserved. http://www.microsoft.com/mappoint/