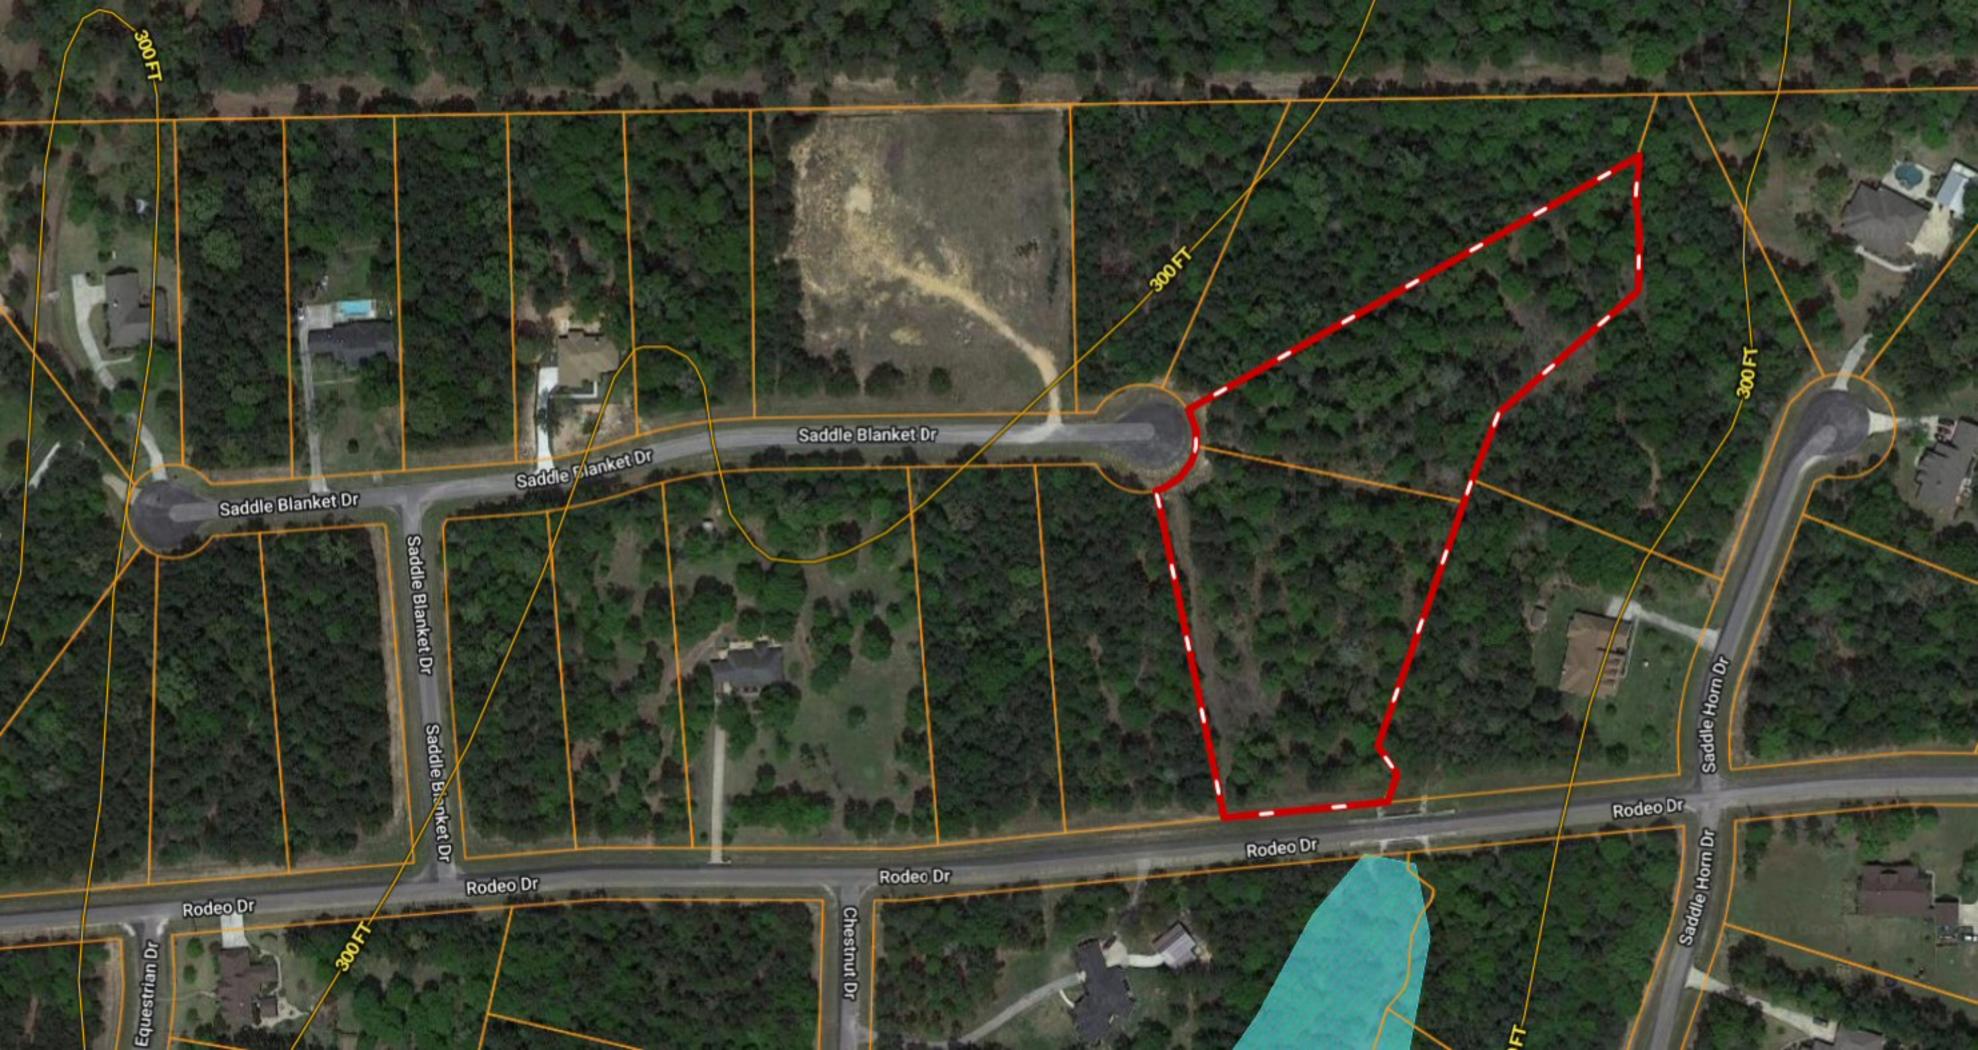

## \*\* DOUBLE-LOT \*\* 4.5+ ACRES Saddle Blanket Dr ~ Saddle Creek Forest

Copyright © and (P) 1988–2010 Microsoft Corporation and/or its suppliers. All rights reserved. http://www.microsoft.com/mappoint/