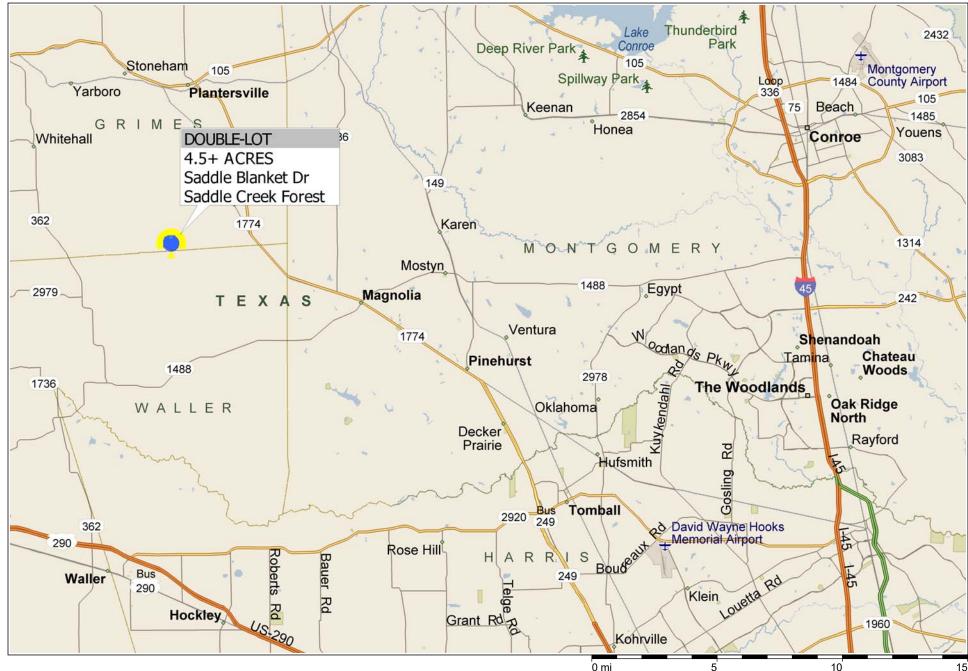

## \*\* DOUBLE-LOT \*\* 4.5+ ACRES Saddle Blanket Dr ~ Saddle Creek Forest

Copyright © and (P) 1988–2010 Microsoft Corporation and/or its suppliers. All rights reserved. http://www.microsoft.com/mappoint/