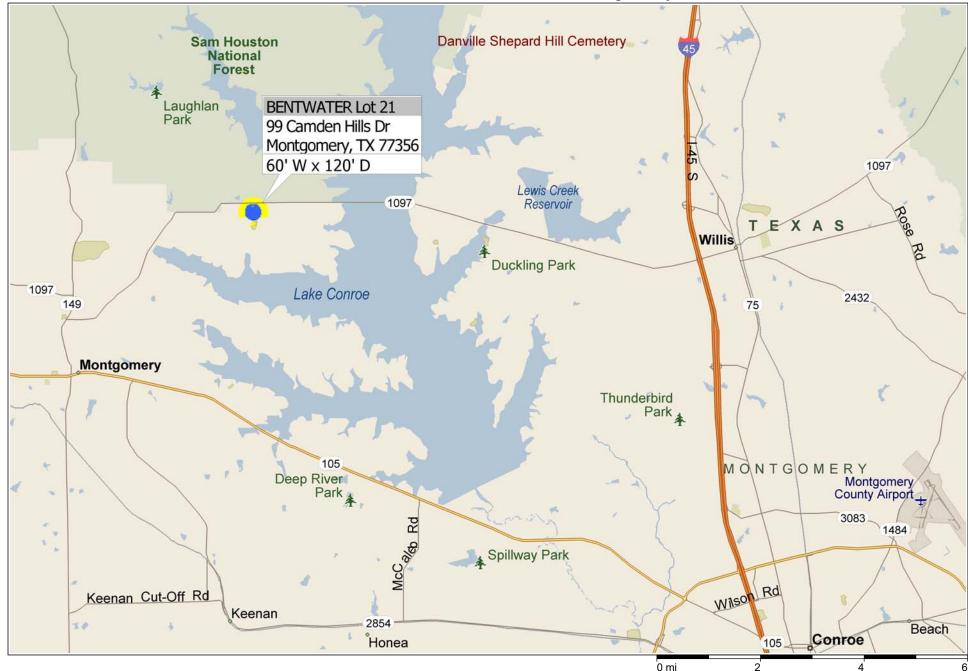

BENTWATER ~ 99 Camden Hills Dr, Montgomery TX

Copyright © and (P) 1988–2010 Microsoft Corporation and/or its suppliers. All rights reserved. http://www.microsoft.com/mappoint/ Certain mapping and direction data © 2010 NAVTEQ. All rights reserved. The Data for areas of Canada includes information taken with permission from Canadian authorities, including: © Her Majesty the Queen in Right of Canada, © Queen's Printer for Ontario. NAVTEQ and NAVTEQ ON BOARD are trademarks of NAVTEQ. © 2010 Tele Atlas North America, Inc. All rights reserved. Tele Atlas and Tele Atlas North America are trademarks of Tele Atlas, Inc. © 2010 by Applied Geographic Systems. All rights reserved.