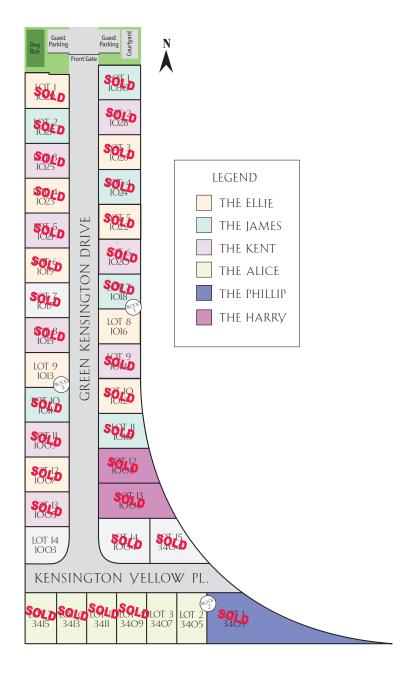

## KENSINGTON GREEN

THE HEIGHTS

AVAILABLE INVENTORY & SITE MAP 832 875 3252 | MichaelA@michaelwilliam.com

| ADDRESS                   | PRICE     | PLAN      | SQ. FT. | BEDS | BATHS | GARAGES | STATUS                       |
|---------------------------|-----------|-----------|---------|------|-------|---------|------------------------------|
| 1016 Green Kensington     | \$359,700 | The Ellie | 2038    | 3    | 3.5   | 2       | Available (Move-in Ready)    |
| 1013 Green Kensington     | \$369,900 | The Ellie | 2038    | 3    | 3.5   | 2       | Available (Pre-Construction) |
| 1003 Green Kensington     | \$391,900 | The Jamie | 1897    | 3    | 3.5   | 2       | Available (Pre-Construction) |
| 3407 Kensington Yellow Pl | \$386,700 | The Alice | 2099    | 3    | 3.5   | 2       | Available (Move-in Ready)    |
| 3405 Kensington Yellow Pl | \$386,700 | The Alice | 2099    | 3    | 3.5   | 2       | Available (Move-in Ready)    |