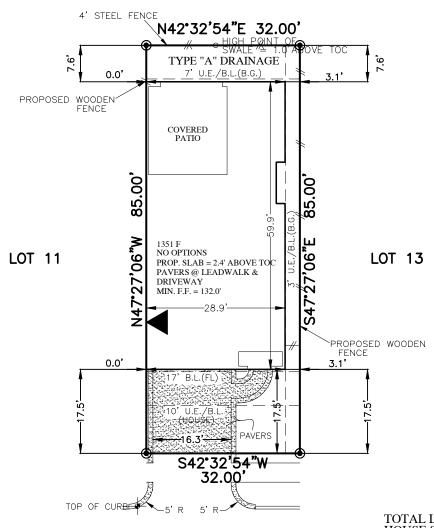

## RESERVE "B"

VUE COVE DRIVE (PVT.)
(50' P.A.E./ P.U.E.)

TOTAL LOT HOUSE SLAB 2720.0 SQ. FT. 1717 SQ. FT. AGE 63.13 % BUILDING COVERAGE IMPERVIOUS COVERAGE63.13% FRONT SOD: BACK SOD: TOTAL SOD: 42 SQ. YD. 48 SQ. YD. 90 SQ. YD. FRONT FENCE LEFT FENCE RIGHT FENCE LIN. FT. LIN. FT. LIN. FT. 8 63 REAR FENCE TOTAL FENCE TOTAL FLATWORK 32 LIN. FT. 106LIN. FT. 358 SQ. FT. DRIVEWAY 00 SQ. FT. LEAD WALK APPROACH CITY WALK A/C PAD LEADWALK PAVERS DRIVEWAY PAVERS 00 195 SQ. FT. SQ. FT. 64 32 44 330

ZERO LOT LINE

PLOT PLAN

SCALE: 1" = 20'

ACTES:

ALL BEARINGS SHOWN HEREON ARE BASED ON THE RECORDED PLAT.

ALL BEARINGS SHOWN HEREON ARE BASED ON THE RECORDED PLAT.

SHOWN AND ARE BASED ON THE SUBJECT PROPERTY. ABSTRACTING BY TITLE COMPANY ONLY. ALL EASEMENTS, RESTRICTIONS AND OTHER MATTERS OF RECORD KNOWN TO SURVEYOR ARE SHOWN AND ARE BASED ON THE RECORDED PLAT AND/OR TITLE REPORT. ALLPOINTS LAND SURVEY, INC. IS NOT LIABLE FOR ANY DAMAGES DUE TO INFORMATION NOT PROVIDED TO SURVEYOR OR BUILDER PLACING ANY IMPROVEMENTS WITHIN A BUILDING LINE OR EASEMENT.

S. FLATWORK AND FENCING ARE FOR ILLUSTRATION PURPOSES ONLY. REFER TO MUNICIPALITY, HOA, POA, BUILDER GUIDELINES, DEED RESTRICTIONS OR LOCAL CODE FOR REQUIREMENTS. SPECIFIC INSTALLATION REQUIREMENTS TO BE VERIFIED BY BUILDER.

4. DRAINAGE TYPE DETERMINED WITHOUT BENEFIT OF DRAINAGE PLANS.

ADDRESS: 8 VUE COVE DRIVE

ALLPOINTS JOB#: DG186218 BY: MEC G.F.: JOB:

FLOOD ZONE:X

COMMUNITY PANEL: 48339C540H

EFFECTIVE DATE: 8/18/2014 LOMR: DATE:

"THIS INFORMATION IS BASED ON GRAPHIC PLOTTING. WE DO NOT ASSUME RESPONSIBILITY FOR EXACT DETERMINATION"

LOT 12, BLOCK 1, THE WOODLANDS VILLAGE OF GROGANS MILL, SECTION 20,
CAB. Z, SHT. 5810, MAP RECORDS,
MONTGOMERY COUNTY, TEXAS