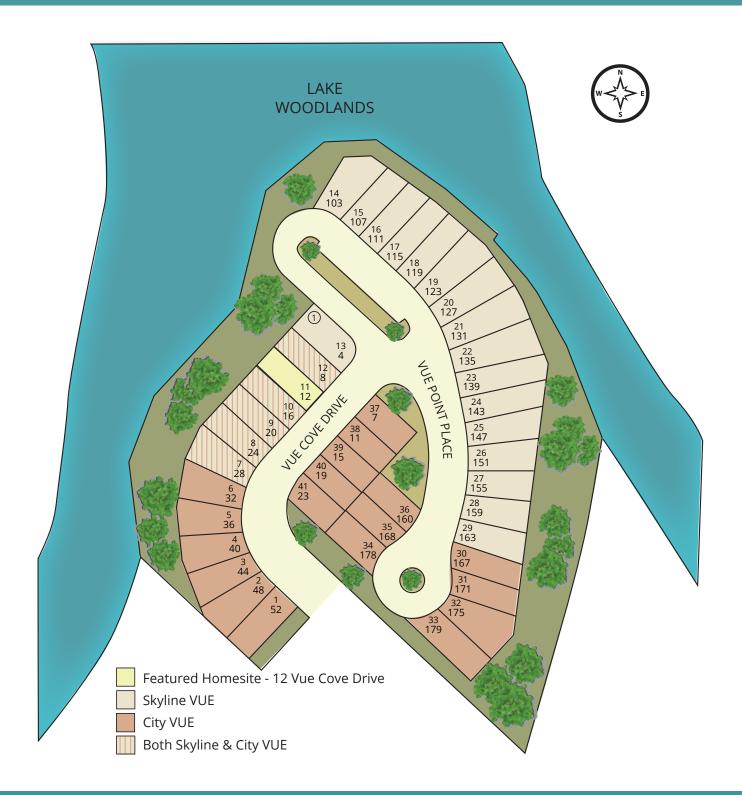

THE SKYLINE VUE COLLECTION The Woodlands East Shore | 12 Vue Cove Drive SHOWCASE HOMESITE LOCATION

## DARLINGHOMES.COM

Indicates currently planned amenity.\* Map is not to scale and represents an artist's depiction of the existing and/or planned elements of this Community's current proposed development concepts. All dimensions are approximate. As-built condition will control. No guarantee is made that the facilities, street patterns, improvement plans, locations, sizes, amenities and features depicted will be constructed, or that if constructed, will be as depicted. Lot status "Sold" is an inclusive term that describes the present status of any Contract-submitted, Pending-sale or Closed property. Lot status information deemed accurate, but not guaranteed. All information subject to change daily without notice. Not an offering in any state where prohibited or otherwise restricted by law. © 2019 Darling Homes of Texas, LLC. All rights reserved.