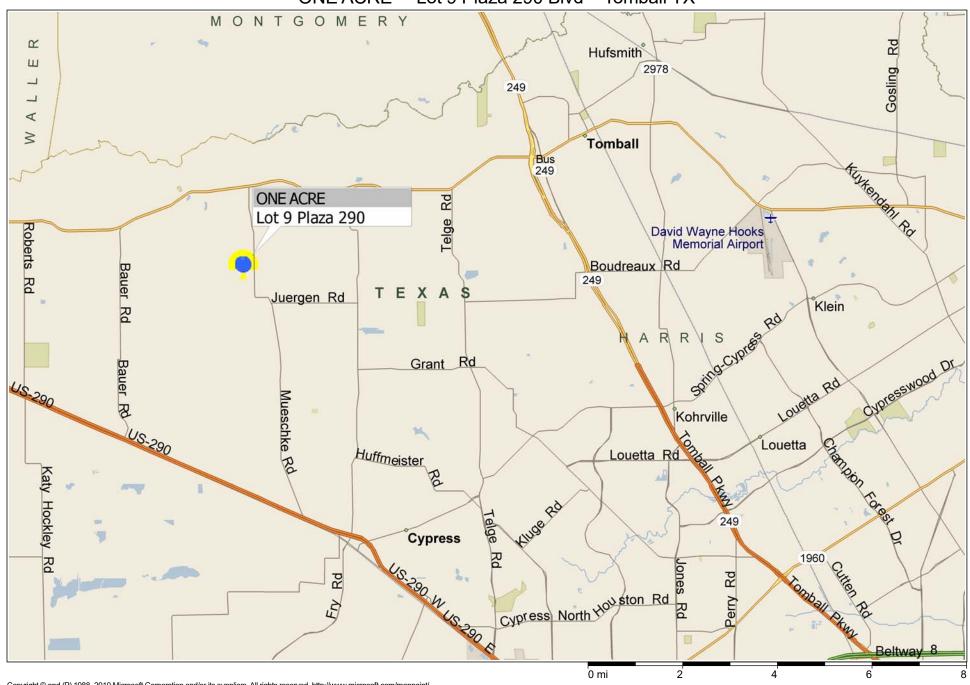

## \*\* ONE ACRE \*\* Lot 9 Plaza 290 Blvd ~ Tomball TX

Copyright © and (P) 1988–2010 Microsoft Corporation and/or its suppliers. All rights reserved. http://www.microsoft.com/mappoint/
Certain mapping and direction data © 2010 NAVTEQ. All rights reserved. The Data for areas of Canada includes information taken with permission from Canadian authorities, including: © Her Majesty the Queen in Right of Canada, © Queen's Printer for Ontario. NAVTEQ and NAVTEQ ON BOARD are trademarks of NAVTEQ. © 2010 Tele Atlas North America, Inc. All rights reserved. Tele Atlas and Tele Atlas North America are trademarks of Tele Atlas, Inc. © 2010 by Applied Geographic Systems. All rights reserved.