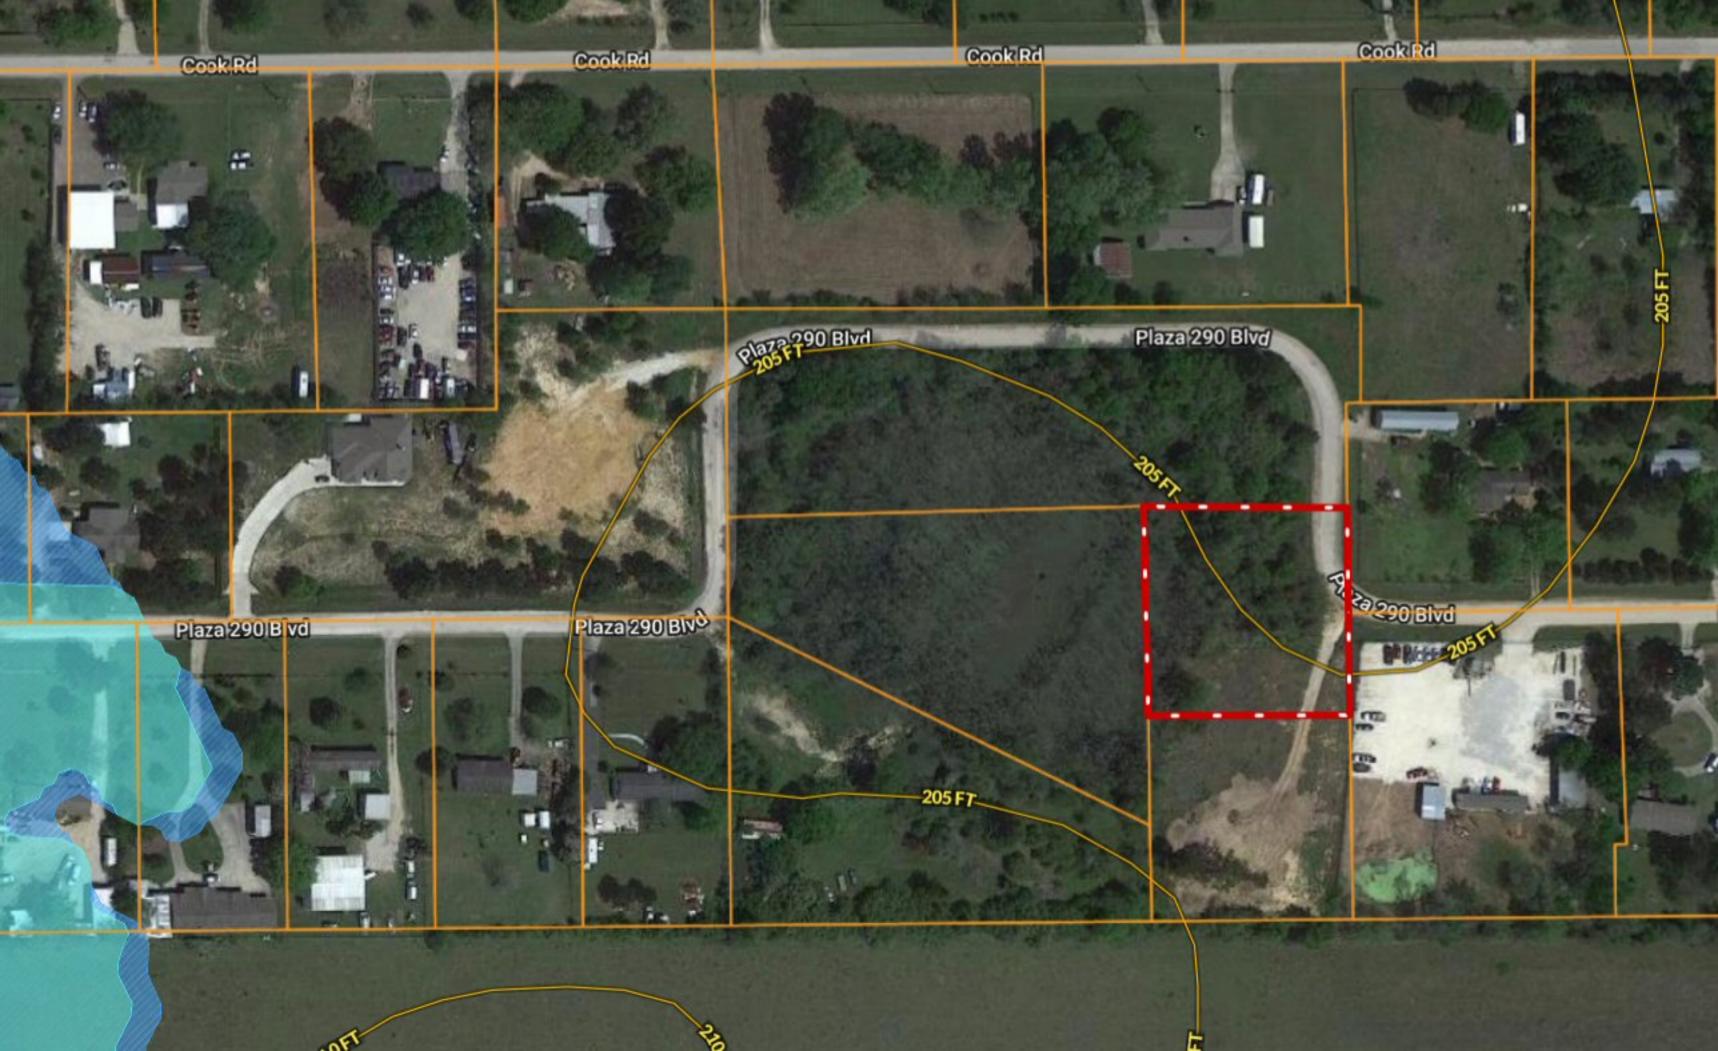

## \*\* ONE ACRE \*\* Lot 9 Plaza 290 Blvd ~ Tomball TX

Copyright © and (P) 1988–2010 Microsoft Corporation and/or its suppliers. All rights reserved. http://www.microsoft.com/mappoint/
Certain mapping and direction data © 2010 NAVTEQ. All rights reserved. The Data for areas of Canada includes information taken with permission from Canadian authorities, including: © Her Majesty the Queen in Right of Canada, © Queen's Printer for Ontario. NAVTEQ and NAVTEQ ON BOARD are trademarks of NAVTEQ. © 2010 Tele Atlas North America, Inc. All rights reserved. Tele Atlas and Tele Atlas North America are trademarks of Tele Atlas, Inc. © 2010 by Applied Geographic Systems. All rights reserved.