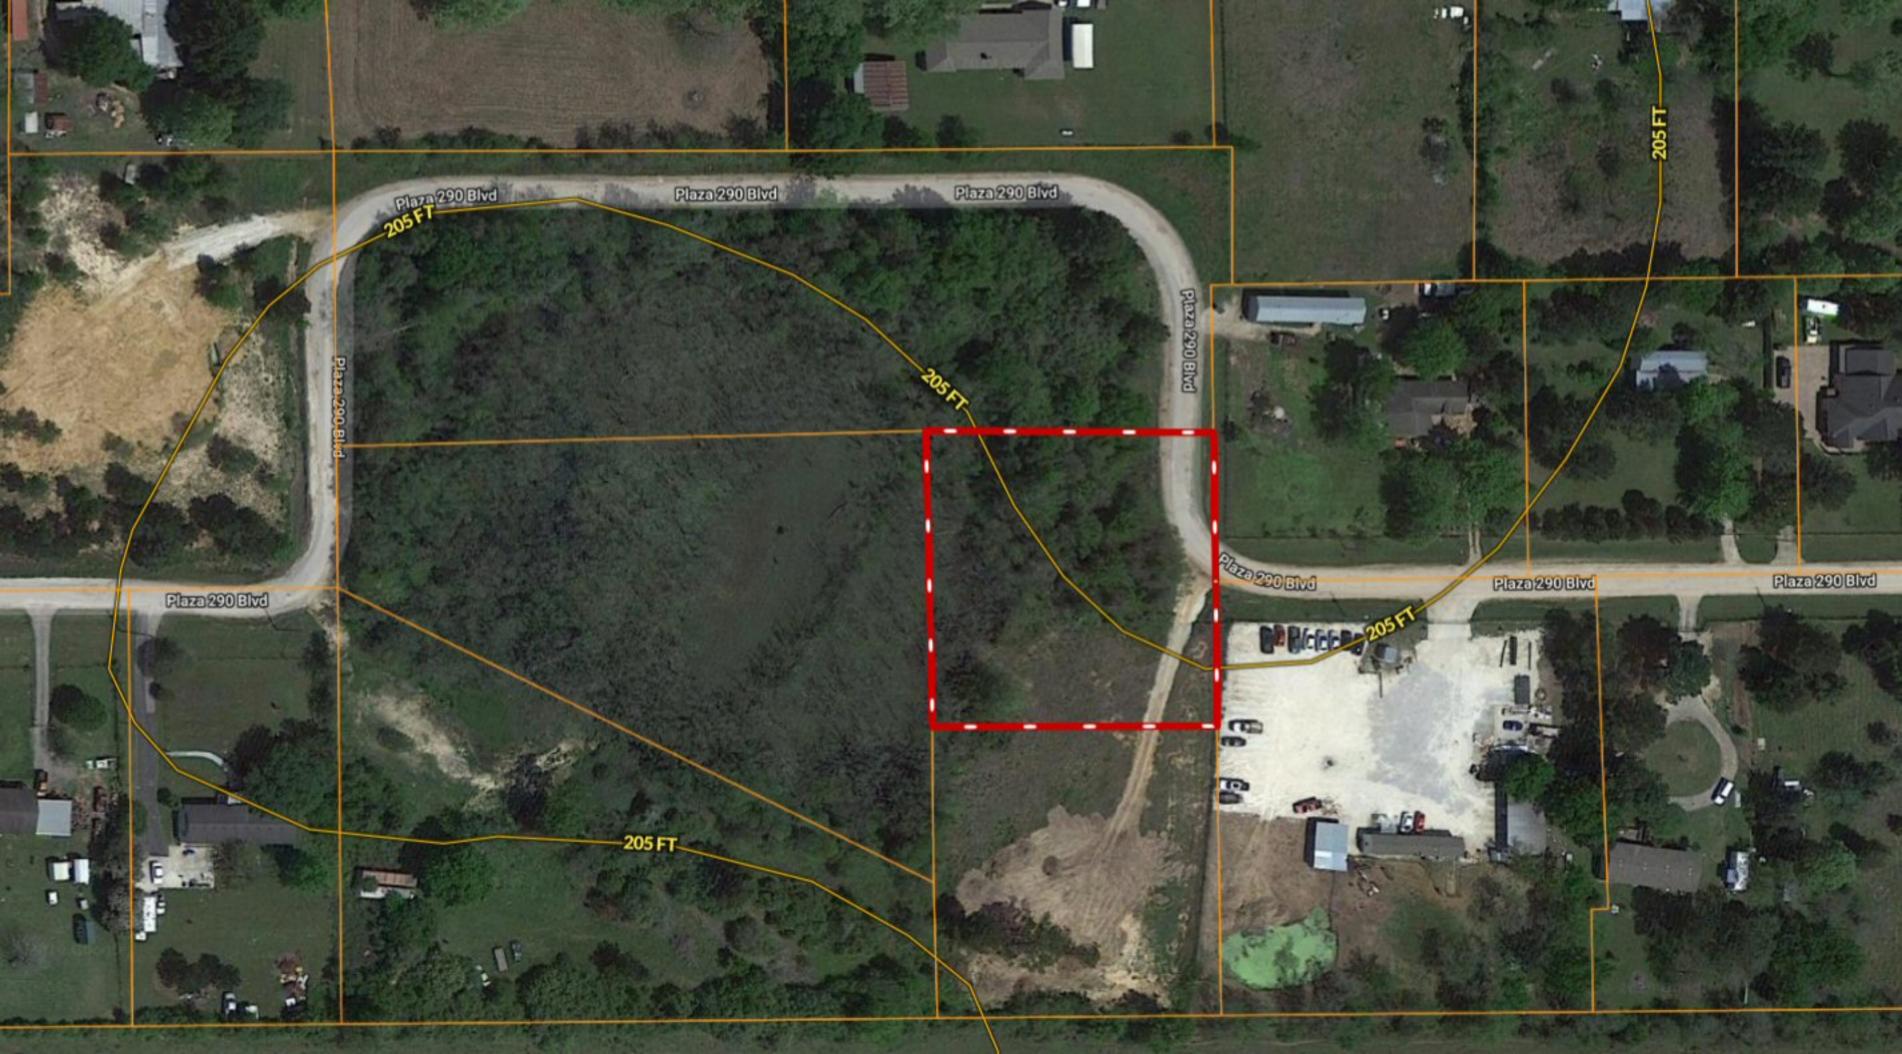

## \*\* ONE ACRE \*\* Lot 9 Plaza 290 Blvd ~ Tomball TX

Copyright © and (P) 1988–2010 Microsoft Corporation and/or its suppliers. All rights reserved. http://www.microsoft.com/mappoint/
Certain mapping and direction data © 2010 NAVTEQ. All rights reserved. The Data for areas of Canada includes information taken with permission from Canadian authorities, including: © Her Majesty the Queen in Right of Canada, © Queen's Printer for Ontario. NAVTEQ and NAVTEQ ON BOARD are trademarks of NAVTEQ. © 2010 Tele Atlas North America, Inc. All rights reserved. Tele Atlas and Tele Atlas North America are trademarks of Tele Atlas, Inc. © 2010 by Applied Geographic Systems. All rights reserved.