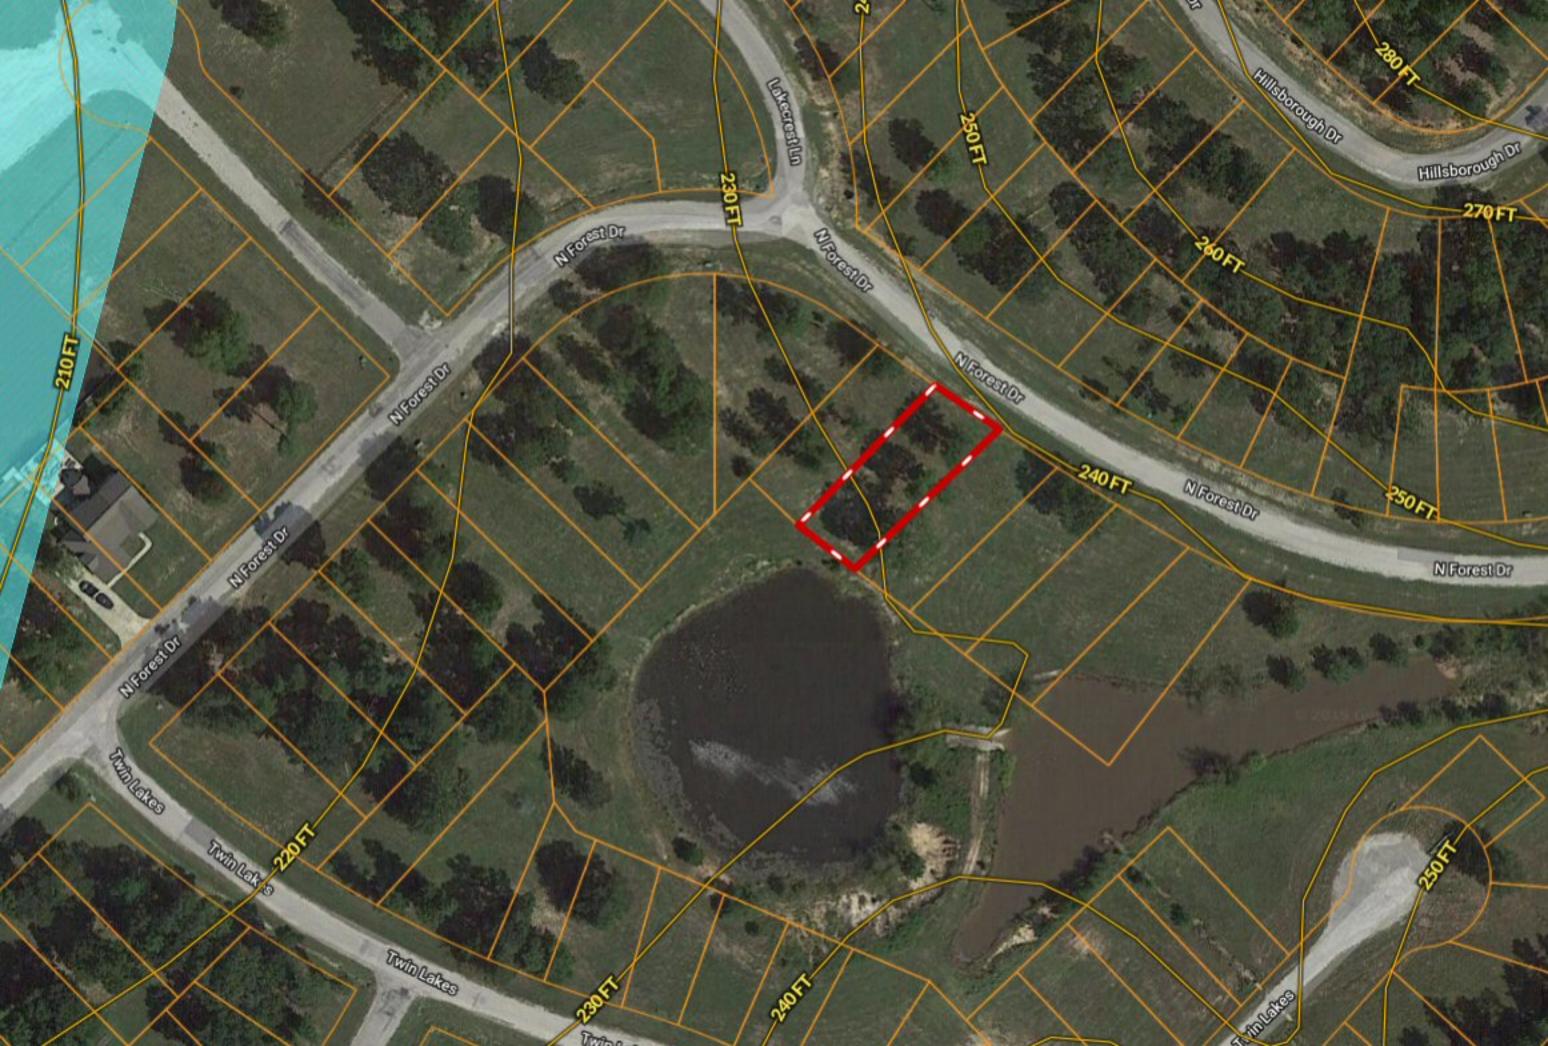

## \*\* ON POND \*\* 135 N Forest Dr ~ Wildwood Shores

Copyright © and (P) 1988–2010 Microsoft Corporation and/or its suppliers. All rights reserved. http://www.microsoft.com/mappoint/

Certain mapping and direction data © 2010 NAVTEQ. All rights reserved. The Data for areas of Canada includes information taken with permission from Canadian authorities, including: © Her Majesty the Queen in Right of Canada, © Queen's Printer for Ontario. NAVTEQ and NAVTEQ ON BOARD are trademarks of NAVTEQ. © 2010 Tele Atlas North America, Inc. All rights reserved. Tele Atlas and Tele Atlas North America are trademarks of Tele Atlas, inc. © 2010 by Applied Geographic Systems. All rights reserved.