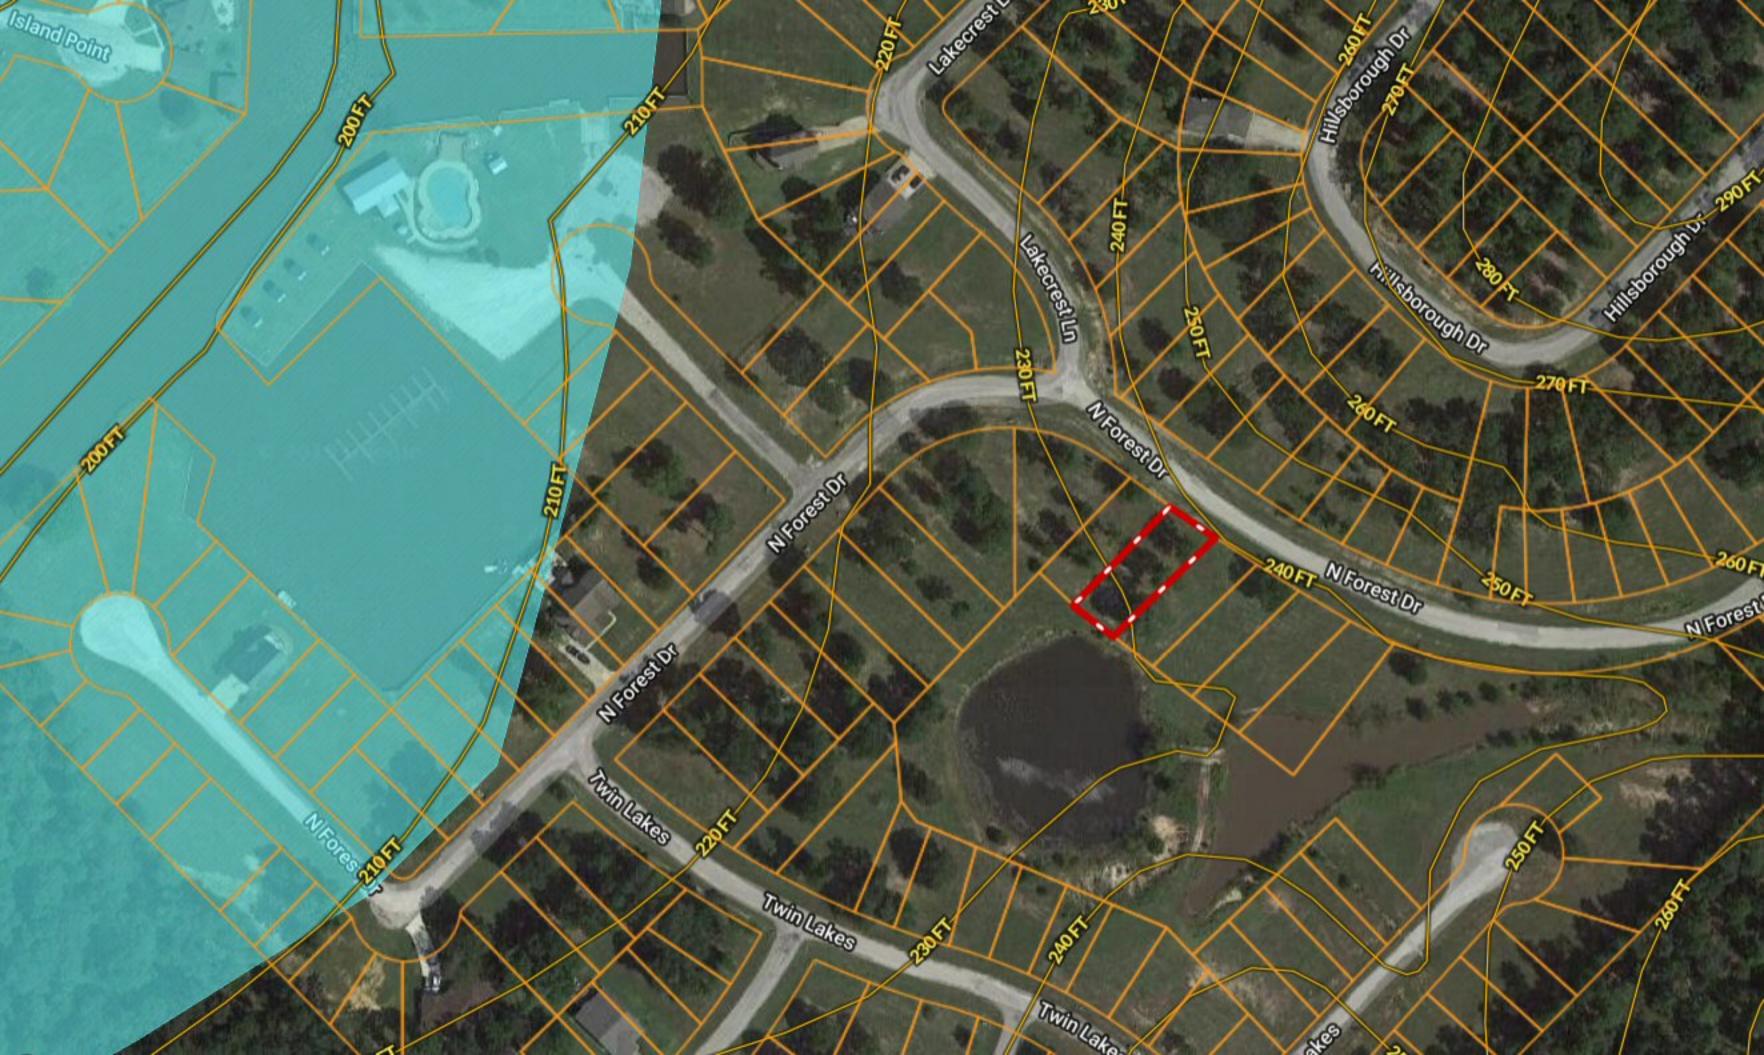

## \*\* ON POND \*\* 135 N Forest Dr ~ Wildwood Shores

Copyright © and (P) 1988–2010 Microsoft Corporation and/or its suppliers. All rights reserved. http://www.microsoft.com/mappoint/

Certain mapping and direction data © 2010 NAVTEQ. All rights reserved. The Data for areas of Canada includes information taken with permission from Canadian authorities, including: © Her Majesty the Queen in Right of Canada, © Queen's Printer for Ontario. NAVTEQ and NAVTEQ ON BOARD are trademarks of NAVTEQ. © 2010 Tele Atlas North America, Inc. All rights reserved. Tele Atlas and Tele Atlas North America are trademarks of Tele Atlas, inc. © 2010 by Applied Geographic Systems. All rights reserved.