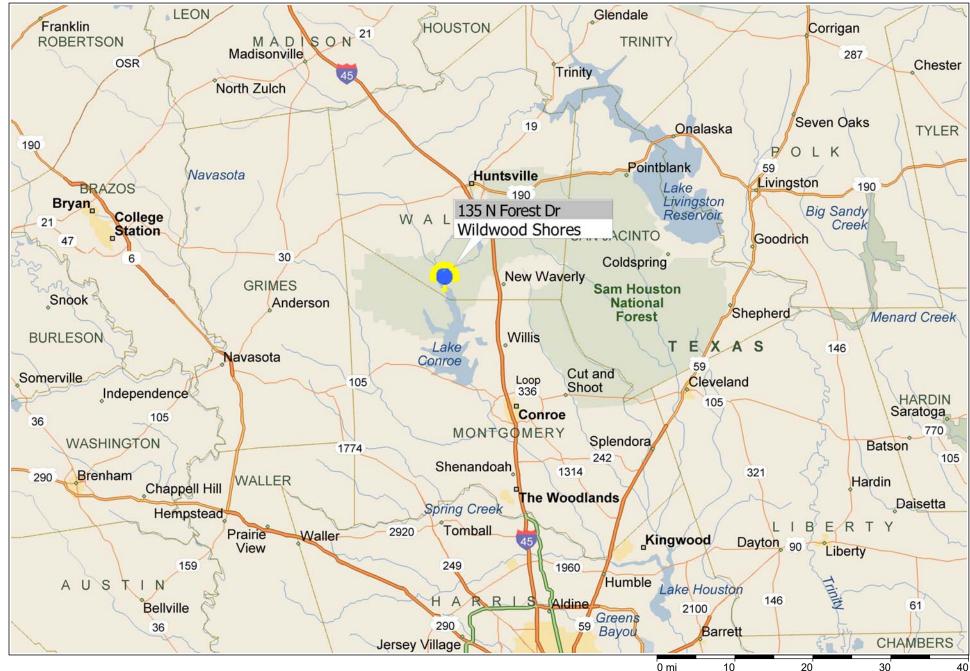

## \*\* ON POND \*\* 135 N Forest Dr ~ Wildwood Shores

Copyright © and (P) 1988–2010 Microsoft Corporation and/or its suppliers. All rights reserved. http://www.microsoft.com/mappoint/

Certain mapping and direction data © 2010 NAVTEQ. All rights reserved. The Data for areas of Canada includes information taken with permission from Canadian authorities, including: © Her Majesty the Queen in Right of Canada, © Queen's Printer for Ontario. NAVTEQ and NAVTEQ ON BOARD are trademarks of NAVTEQ. © 2010 Tele Atlas North America, Inc. All rights reserved. Tele Atlas and Tele Atlas North America are trademarks of Tele Atlas, inc. © 2010 by Applied Geographic Systems. All rights reserved.