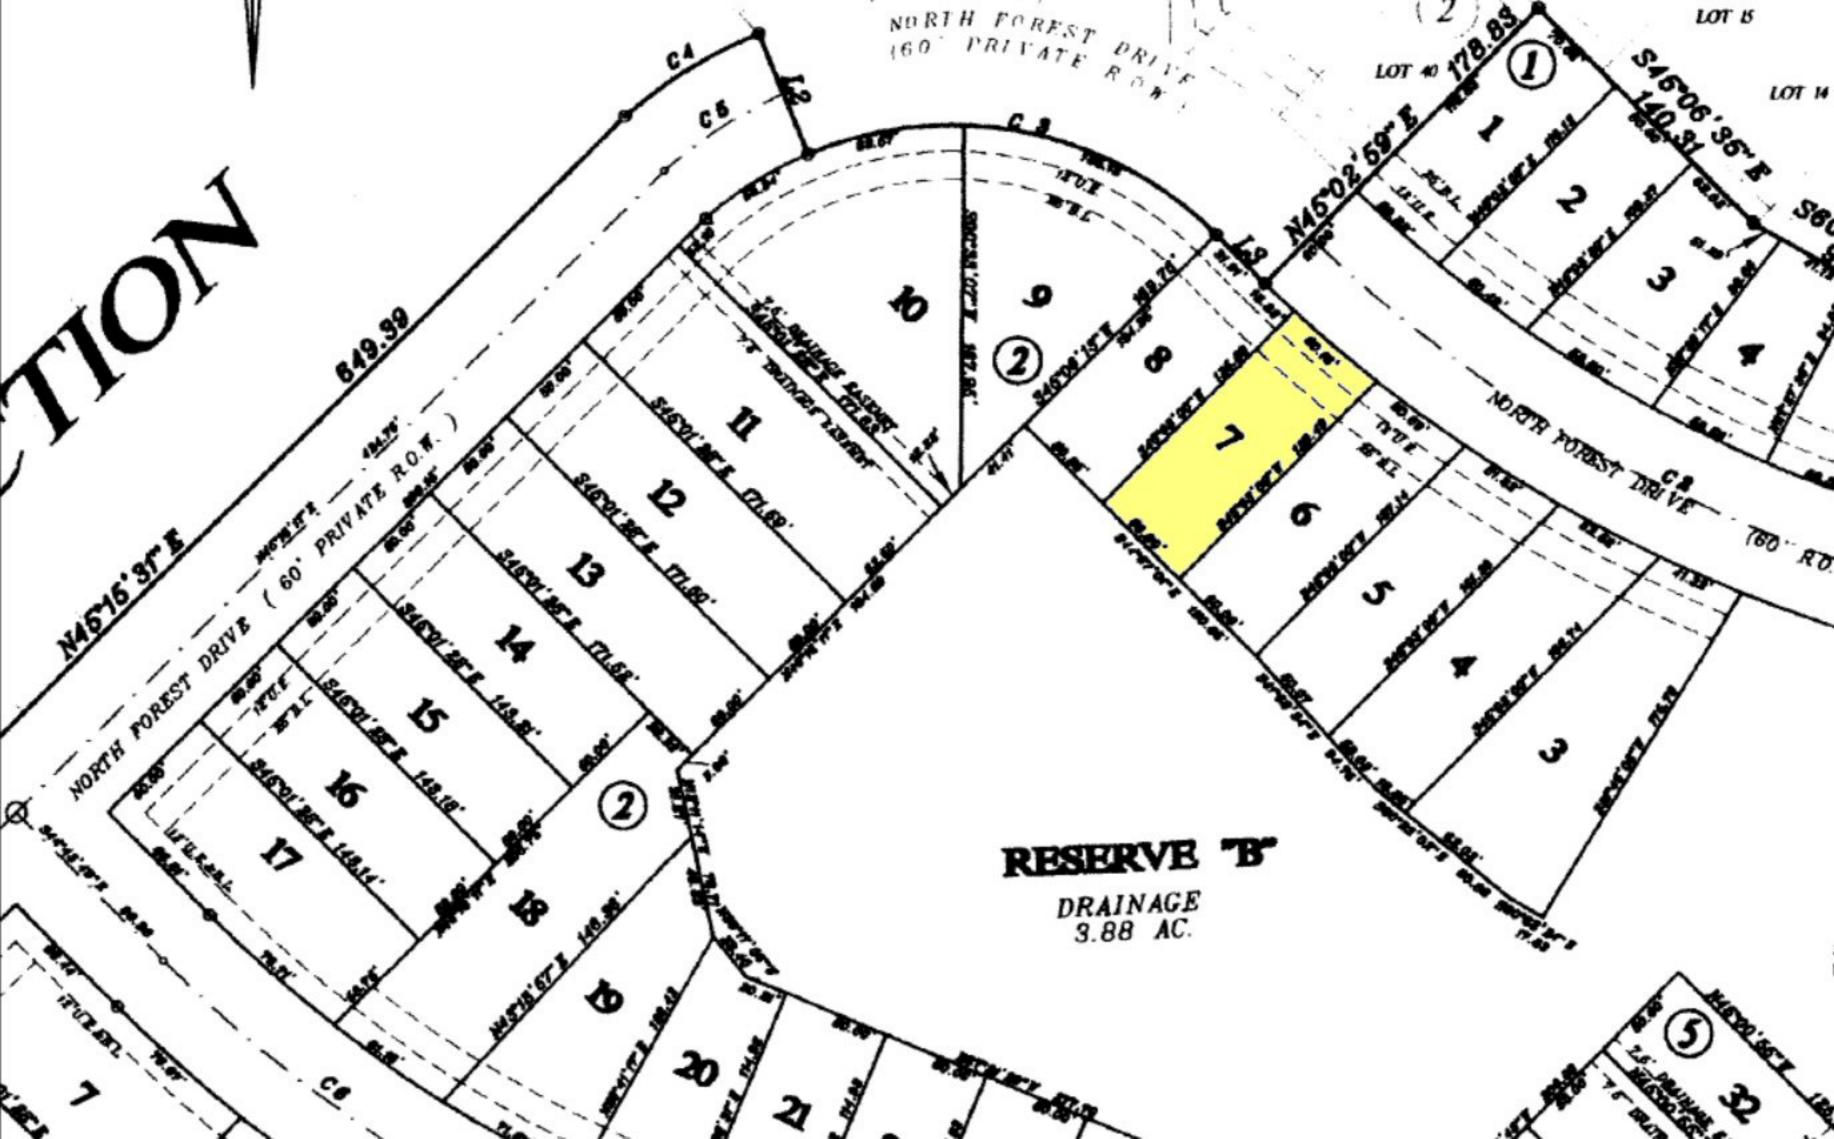

## \*\* ON POND \*\* 135 N Forest Dr ~ Wildwood Shores

Copyright © and (P) 1988–2010 Microsoft Corporation and/or its suppliers. All rights reserved. http://www.microsoft.com/mappoint/

Certain mapping and direction data © 2010 NAVTEQ. All rights reserved. The Data for areas of Canada includes information taken with permission from Canadian authorities, including: © Her Majesty the Queen in Right of Canada, © Queen's Printer for Ontario. NAVTEQ and NAVTEQ ON BOARD are trademarks of NAVTEQ. © 2010 Tele Atlas North America, Inc. All rights reserved. Tele Atlas and Tele Atlas North America are trademarks of Tele Atlas, inc. © 2010 by Applied Geographic Systems. All rights reserved.