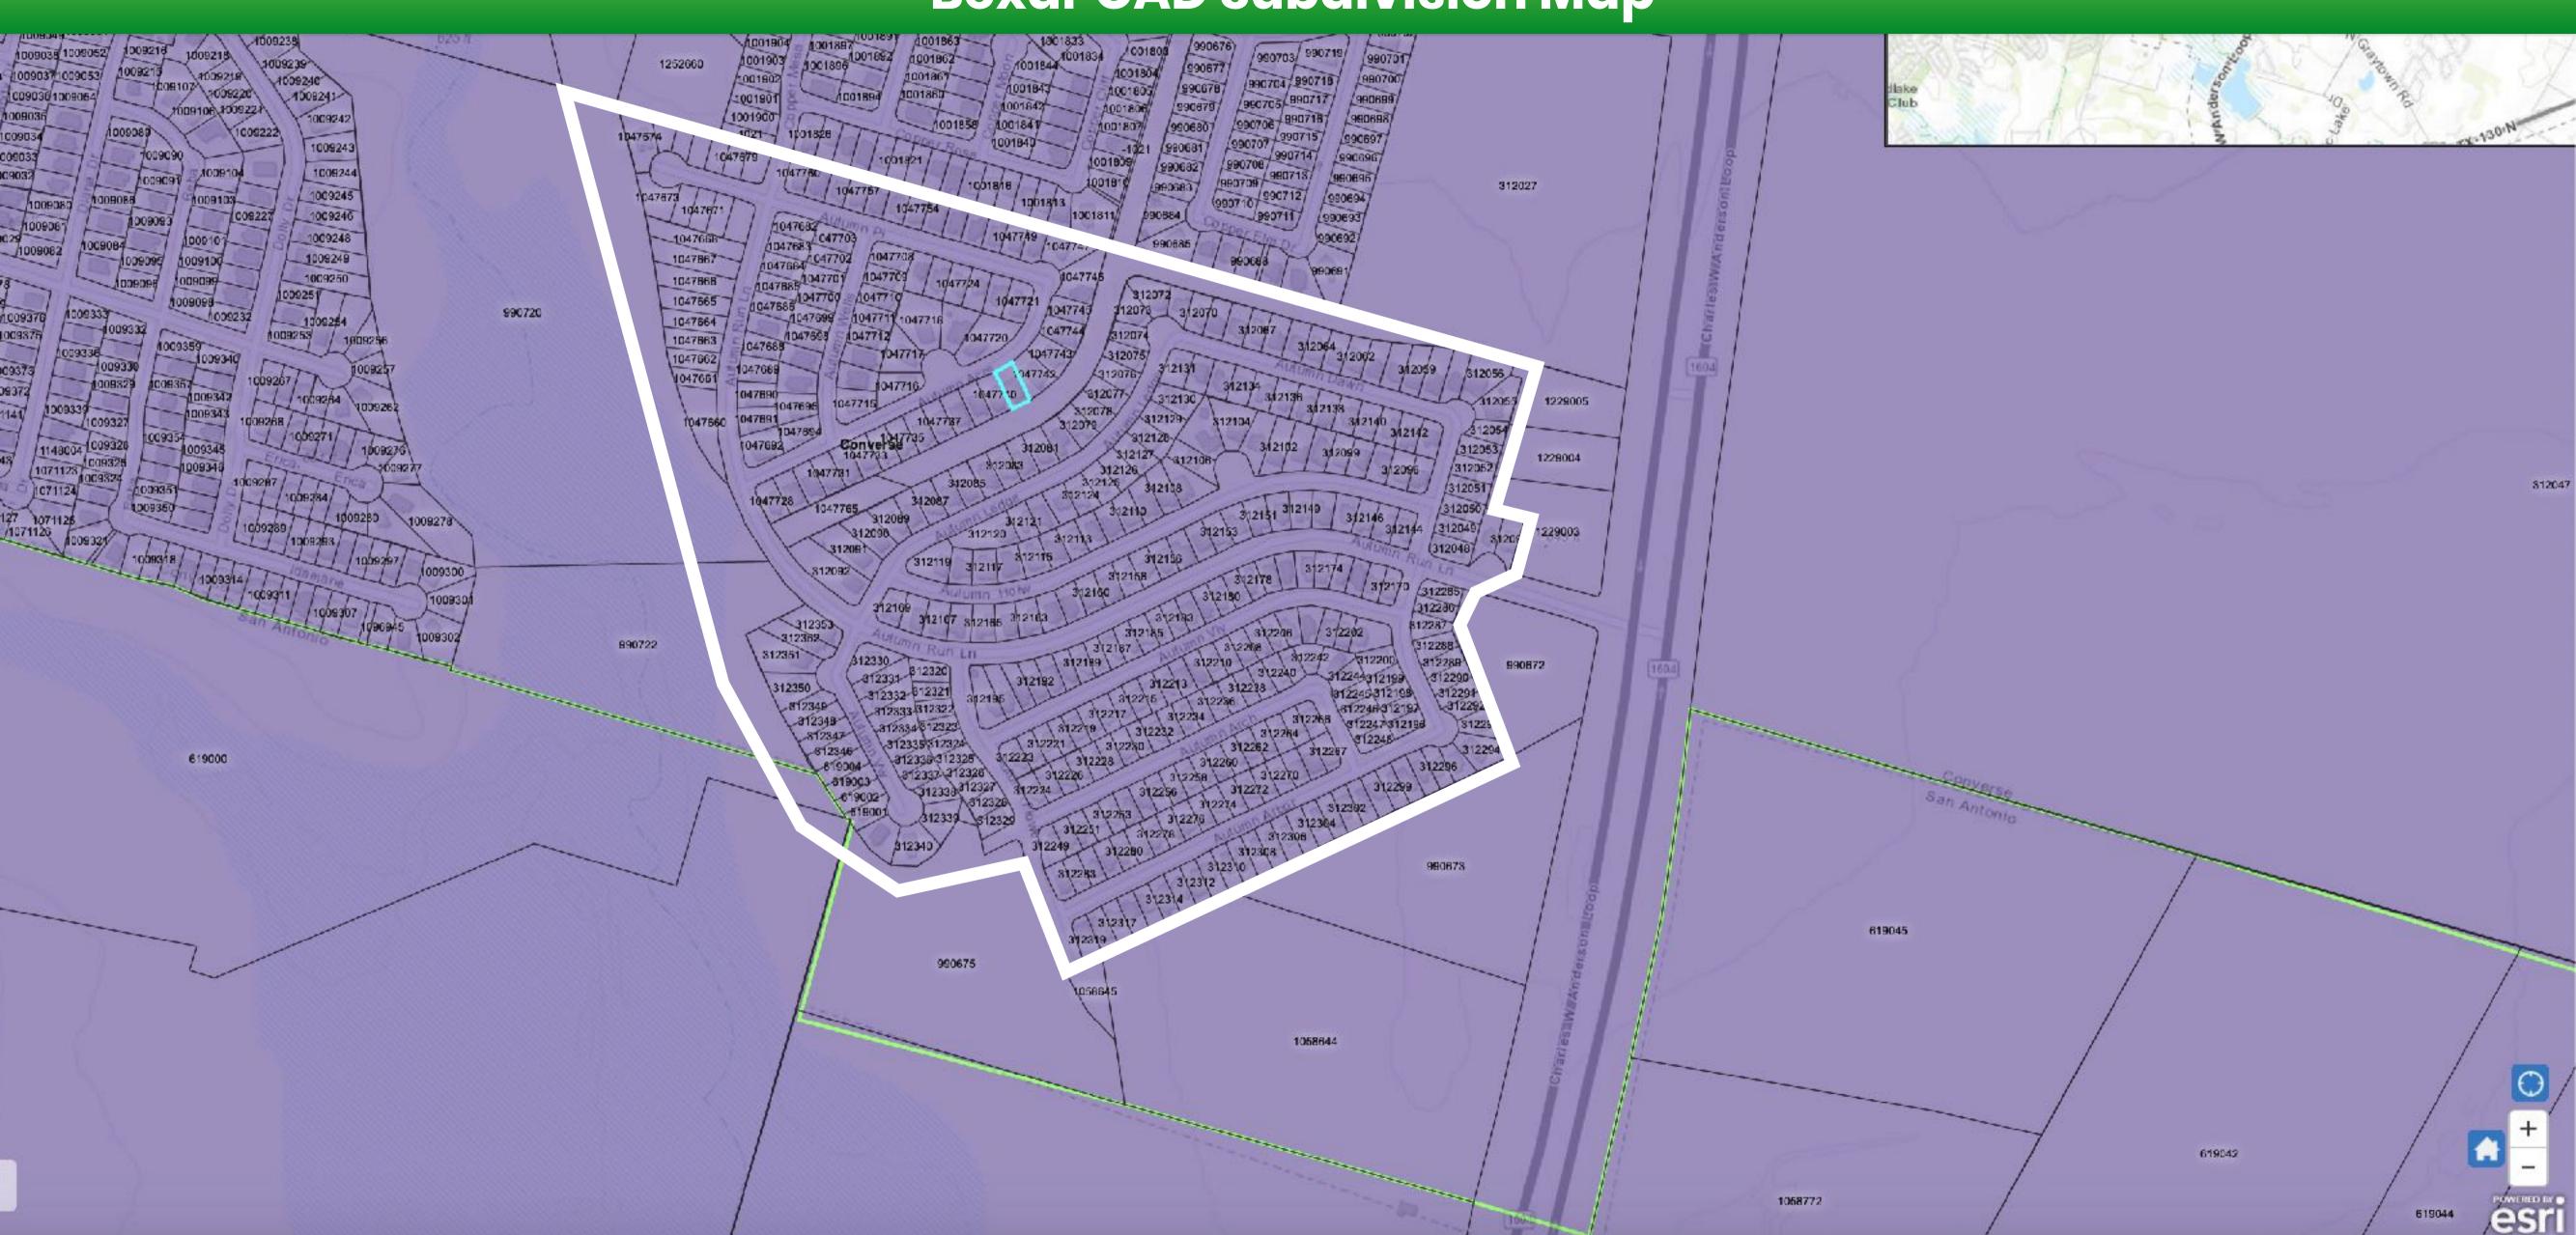

in the next 36 months based on the rate of home price growth in the Zip-Code.

| \$200K |      |      |      |    |
|--------|------|------|------|----|
| \$190K |      |      |      |    |
| \$180K |      |      |      |    |
| \$170K |      |      |      |    |
| \$160K |      |      |      |    |
| \$150K |      |      |      |    |
|        | 2015 | 2016 | 2017 | 20 |





#### HouseCanary Forecast:



#### Value Forecast Based on BLOCK HouseCanary

#### Market Analysis - 78109 🛨

#### MSA Risk of Decline



### Very Low Risk of Decline | HouseCanary Analysis

high

This month 5.1%

Risk Level Very Low



# Seller's Market - Market Index | HouseCanary Analysis







### Days on Market Since 2014 | HouseCanary Analysis





# **Bexar CAD Plat Map**

### **Bexar CAD Subdivision Map**



### Not in Flood Zones

#### 7226 AUTUMN ACRS CONVERSE, TX 78109

Flood Zone Determination Report

Flood Zone Determination: OUT

PANEL DATE



September 29, 2010 MAP NUMBER

480290435G

#### 2 Walk Score & 34 Bike Score

| Restaurants:<br>little ceasers            | .9mi  | > | D. W. Rutledge                                                                                                                                 |  |  |
|-------------------------------------------|-------|---|------------------------------------------------------------------------------------------------------------------------------------------------|--|--|
| Coffee:                                   | .900  |   |