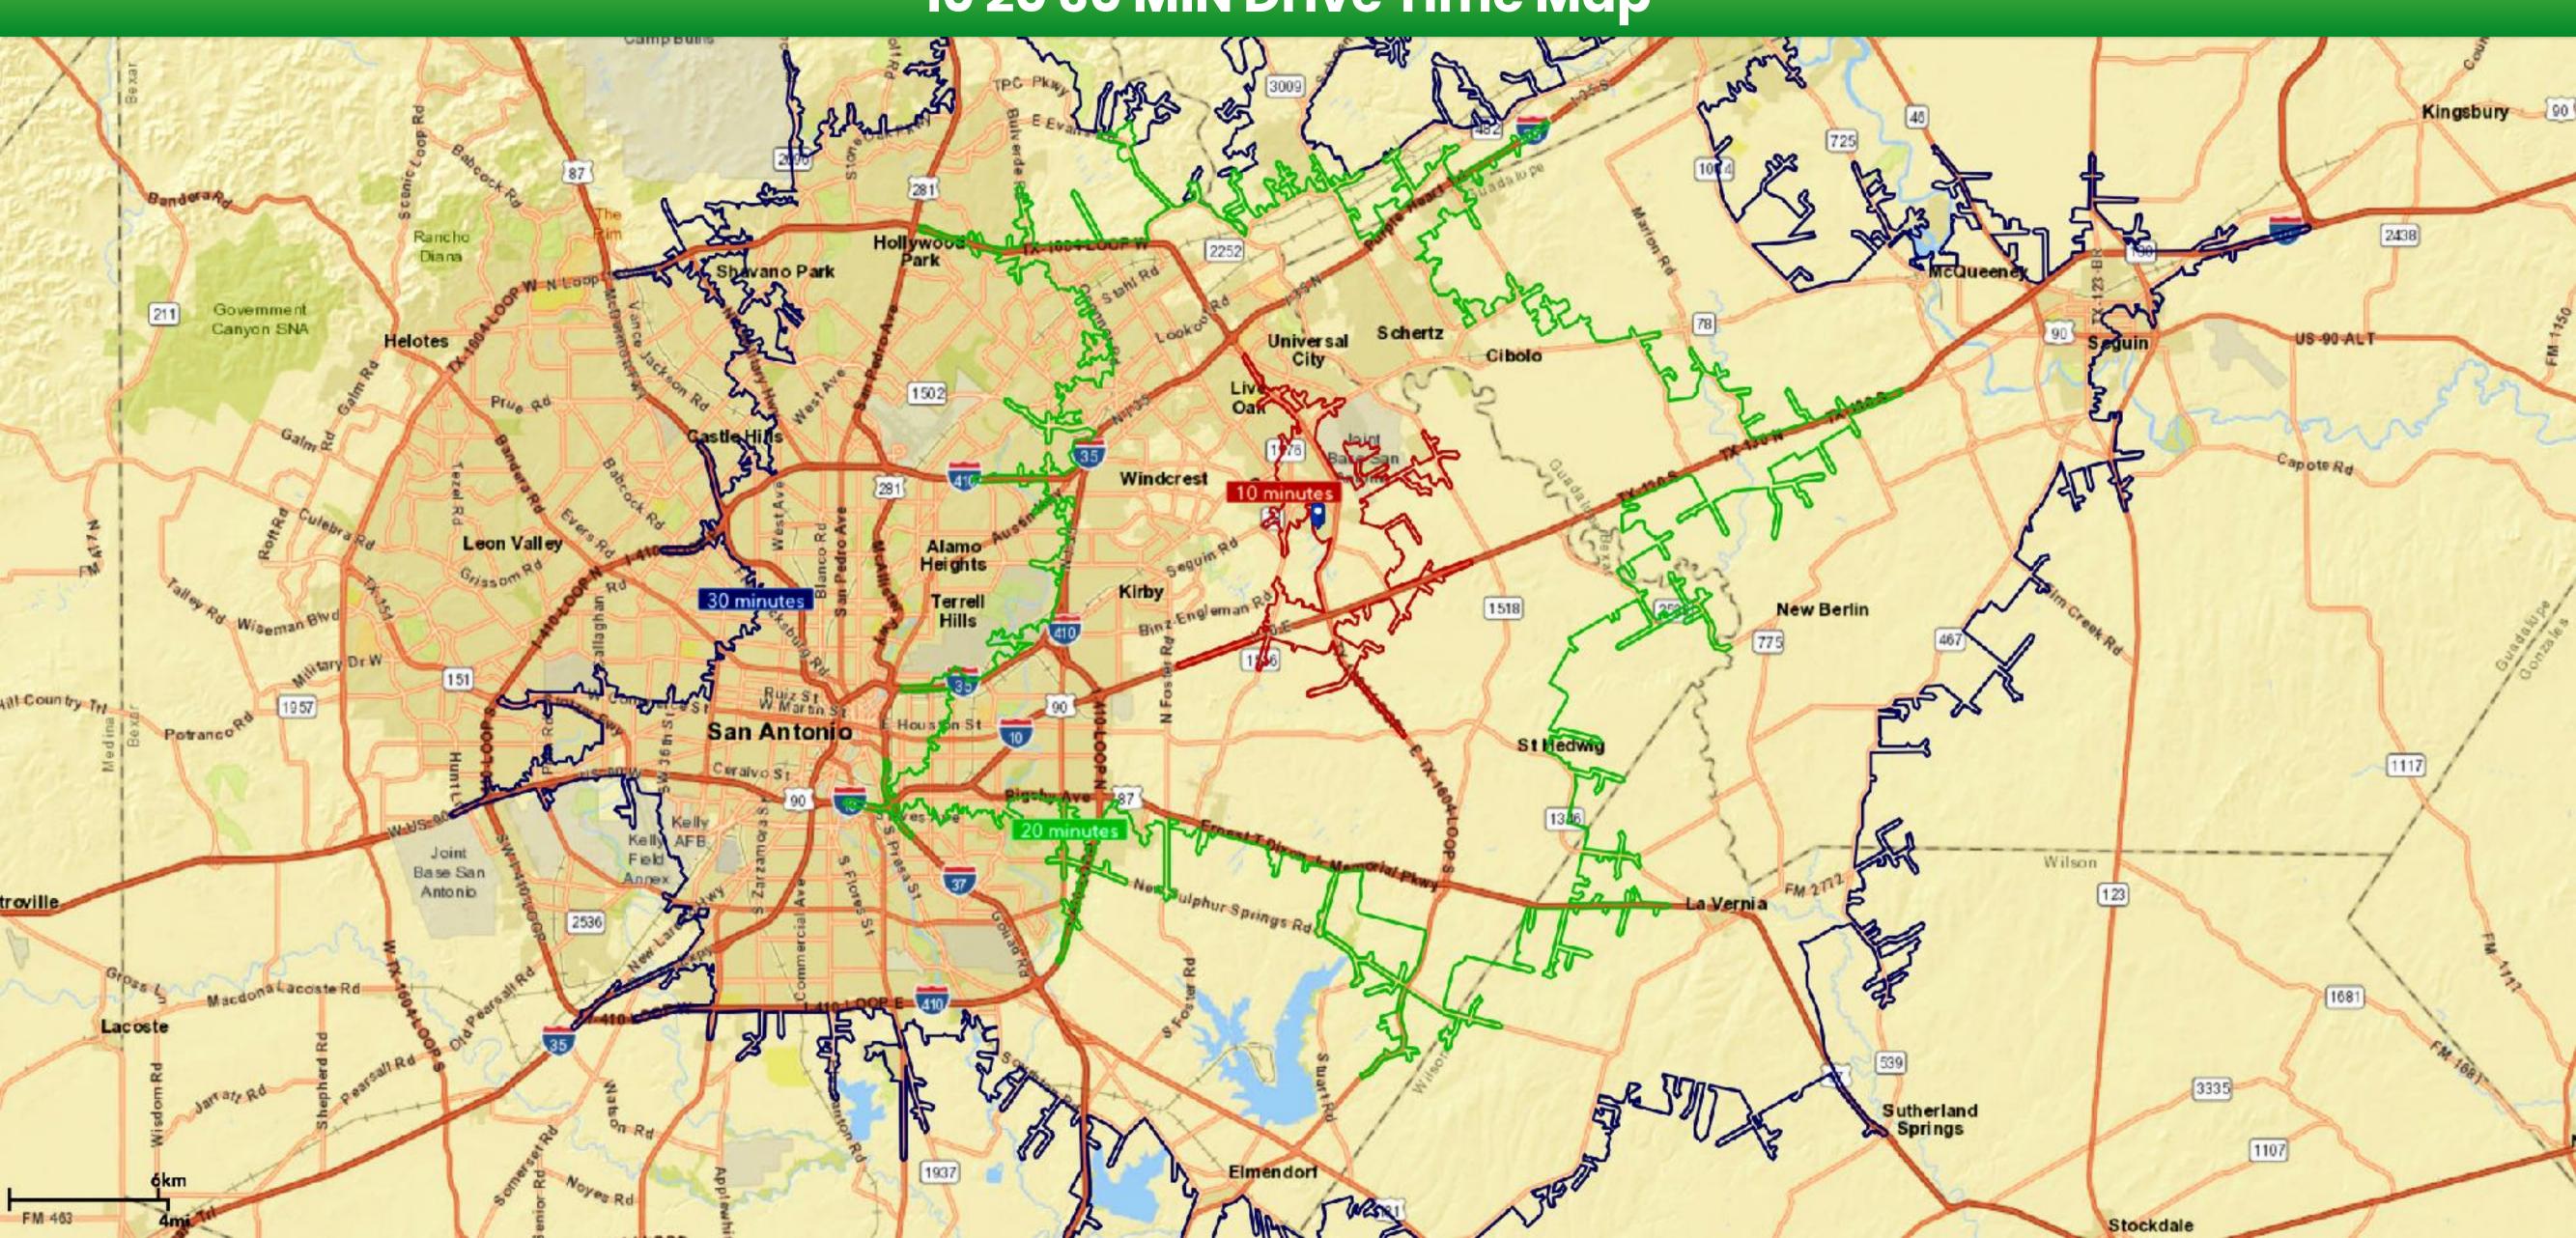

es 33% HIGHER** than **San Antonio** 

**Autumn Acres 57% HIGHER** than **San Antonio** 

# % HOMES **WITH CHILDREN**

**Autumn Acres 37% HIGHER** than **San Antonio** 

37%

33%

% HOMES **OWNER OCCUPIED** 

**Autumn Acres 48% HIGHER** than San Antonio









## Lifestyles & Choices | Autumn Acres

100% Up and Coming Families

3.1 avg. household size 31 median age One of fastest growing markets 66%+ have some college Longer commute times Careful shoppers, price conscious Seek latest and best technology

100%

# Infographics | Autumn Acres



### 0.7 MI from N Loop 1604 E at Autumn Brook





### 2.2 MI from JBSA-Randolph South Gate



### 2.9 MI from I-10 at North Loop 1604 E





# 123 MI Radii Map



# 5 10 MIN Drive Time Map



## 51015 MI Radii Map



# 10 20 30 MIN Drive Time Map