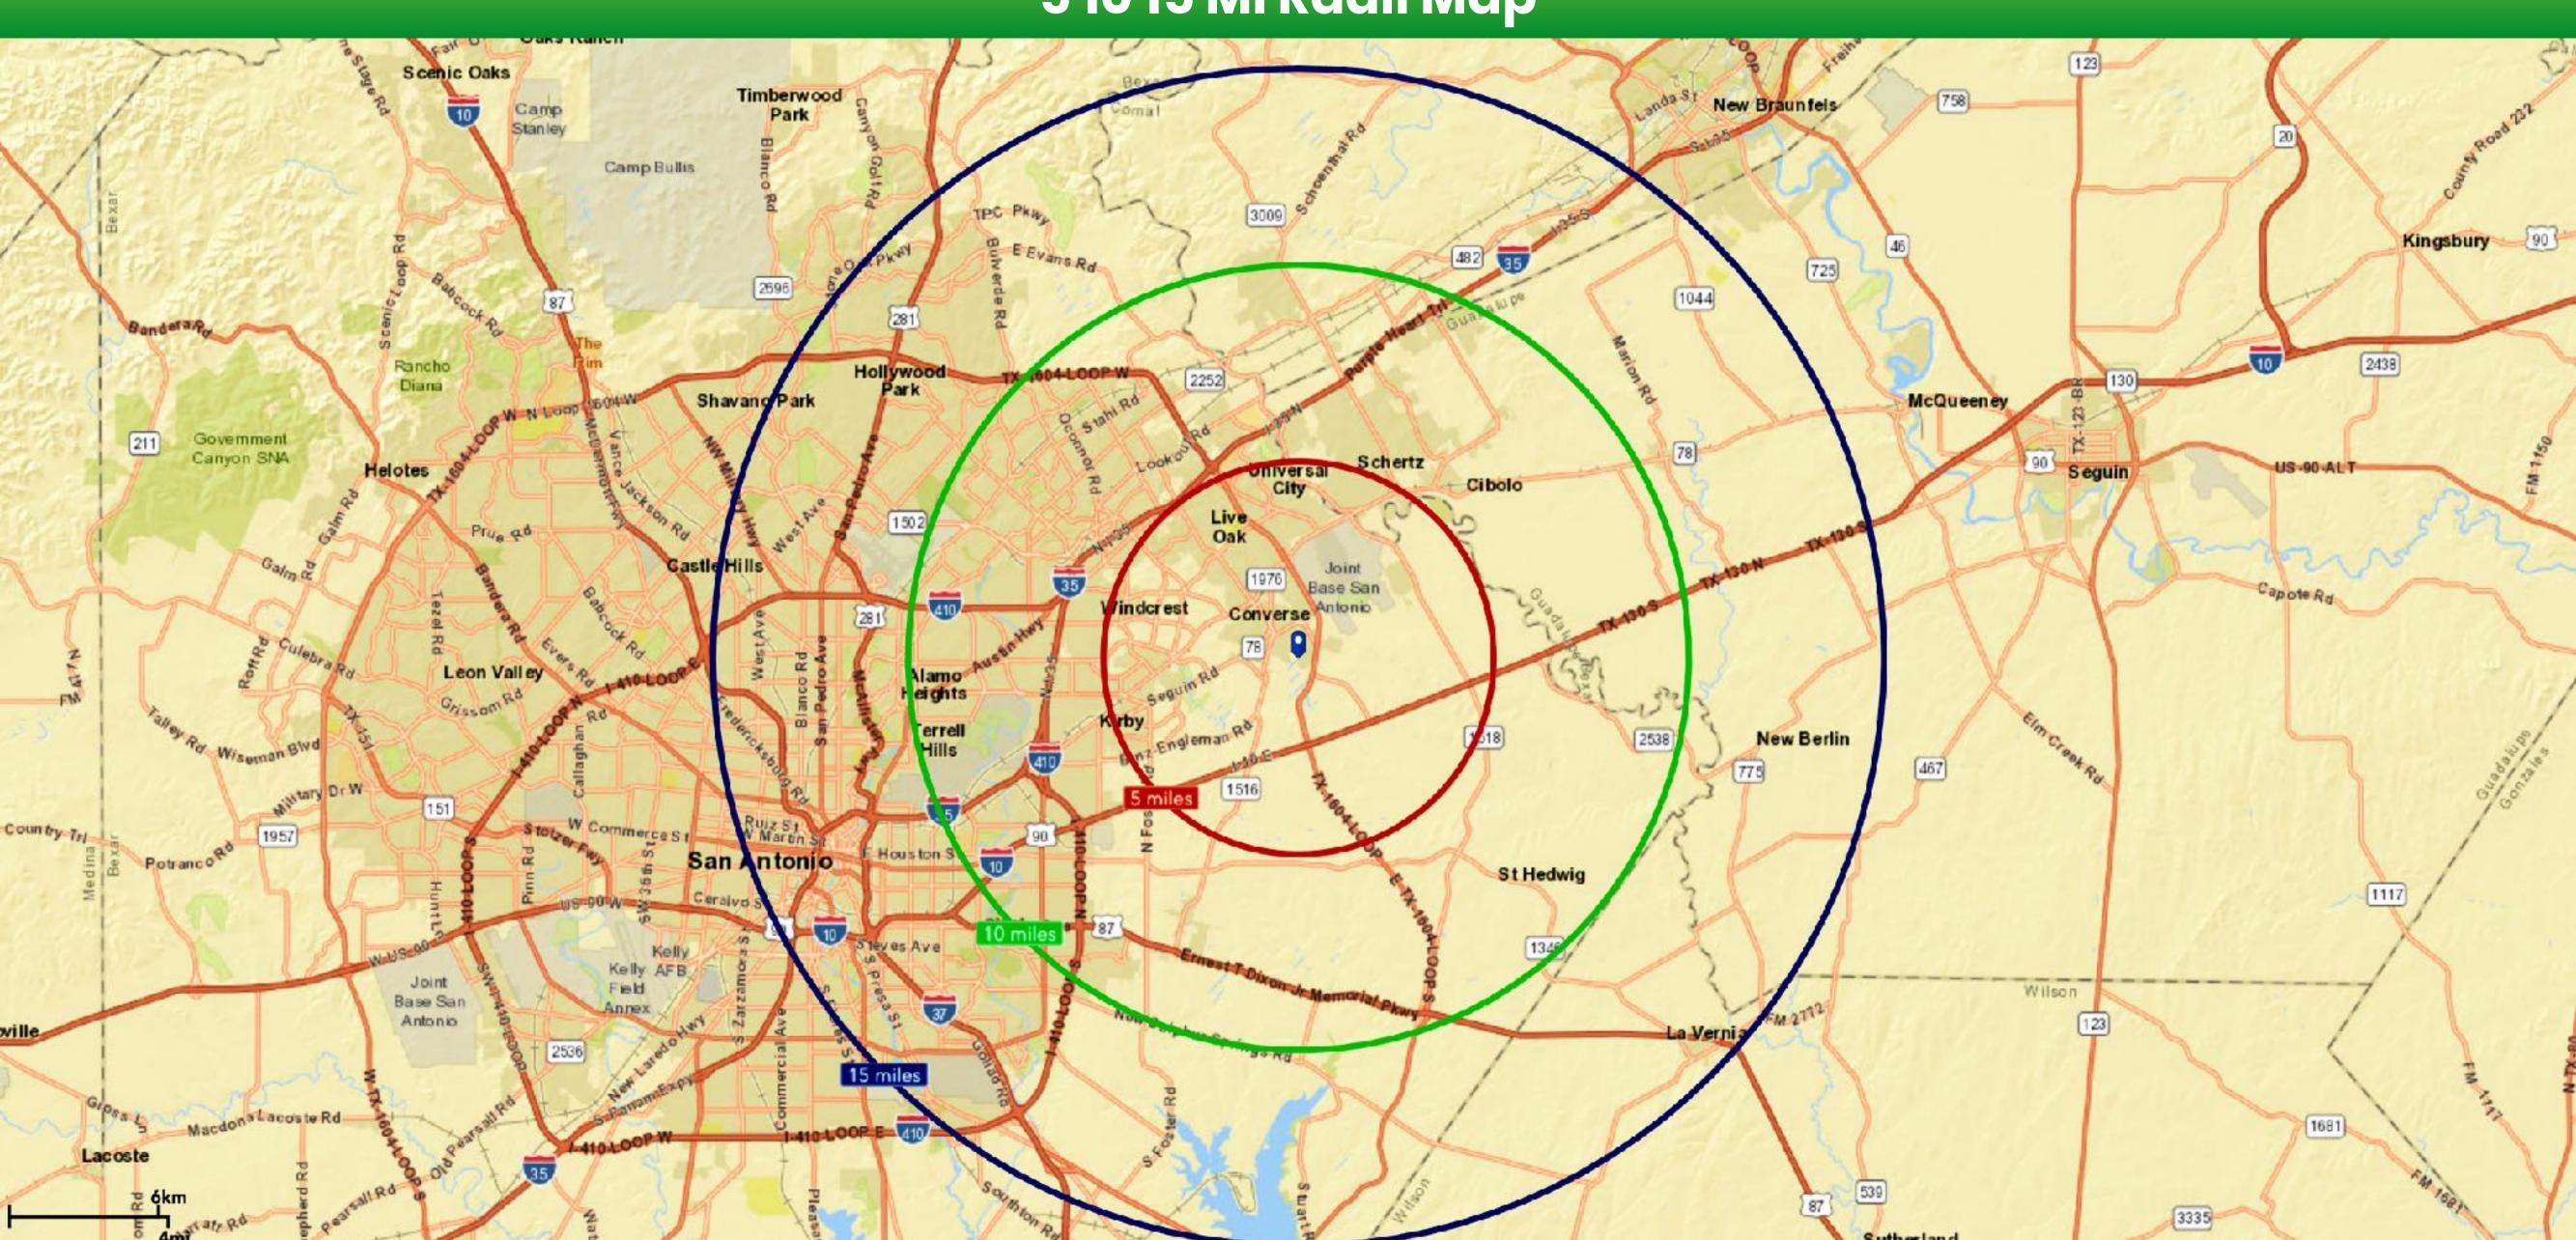

WORTH \$500,000+** 

**Autumn Acres 33% HIGHER** than **San Antonio** 

**Autumn Acres 57% HIGHER** than **San Antonio** 

# % HOMES **WITH CHILDREN**

**Autumn Acres 37% HIGHER** than **San Antonio** 

37%

33%

% HOMES **OWNER OCCUPIED** 

**Autumn Acres 48% HIGHER** than San Antonio









## Lifestyles & Choices | Autumn Acres

100% Up and Coming Families

3.1 avg. household size 31 median age One of fastest growing markets 66%+ have some college Longer commute times Careful shoppers, price conscious Seek latest and best technology

100%

# Infographics | Autumn Acres



### 0.7 MI from N Loop 1604 E at Autumn Brook





### 2.2 MI from JBSA-Randolph South Gate



### 2.9 MI from I-10 at North Loop 1604 E





# 123 MI Radii Map



# 5 10 MIN Drive Time Map



## 51015 MI Radii Map



# 10 20 30 MIN Drive Time Map