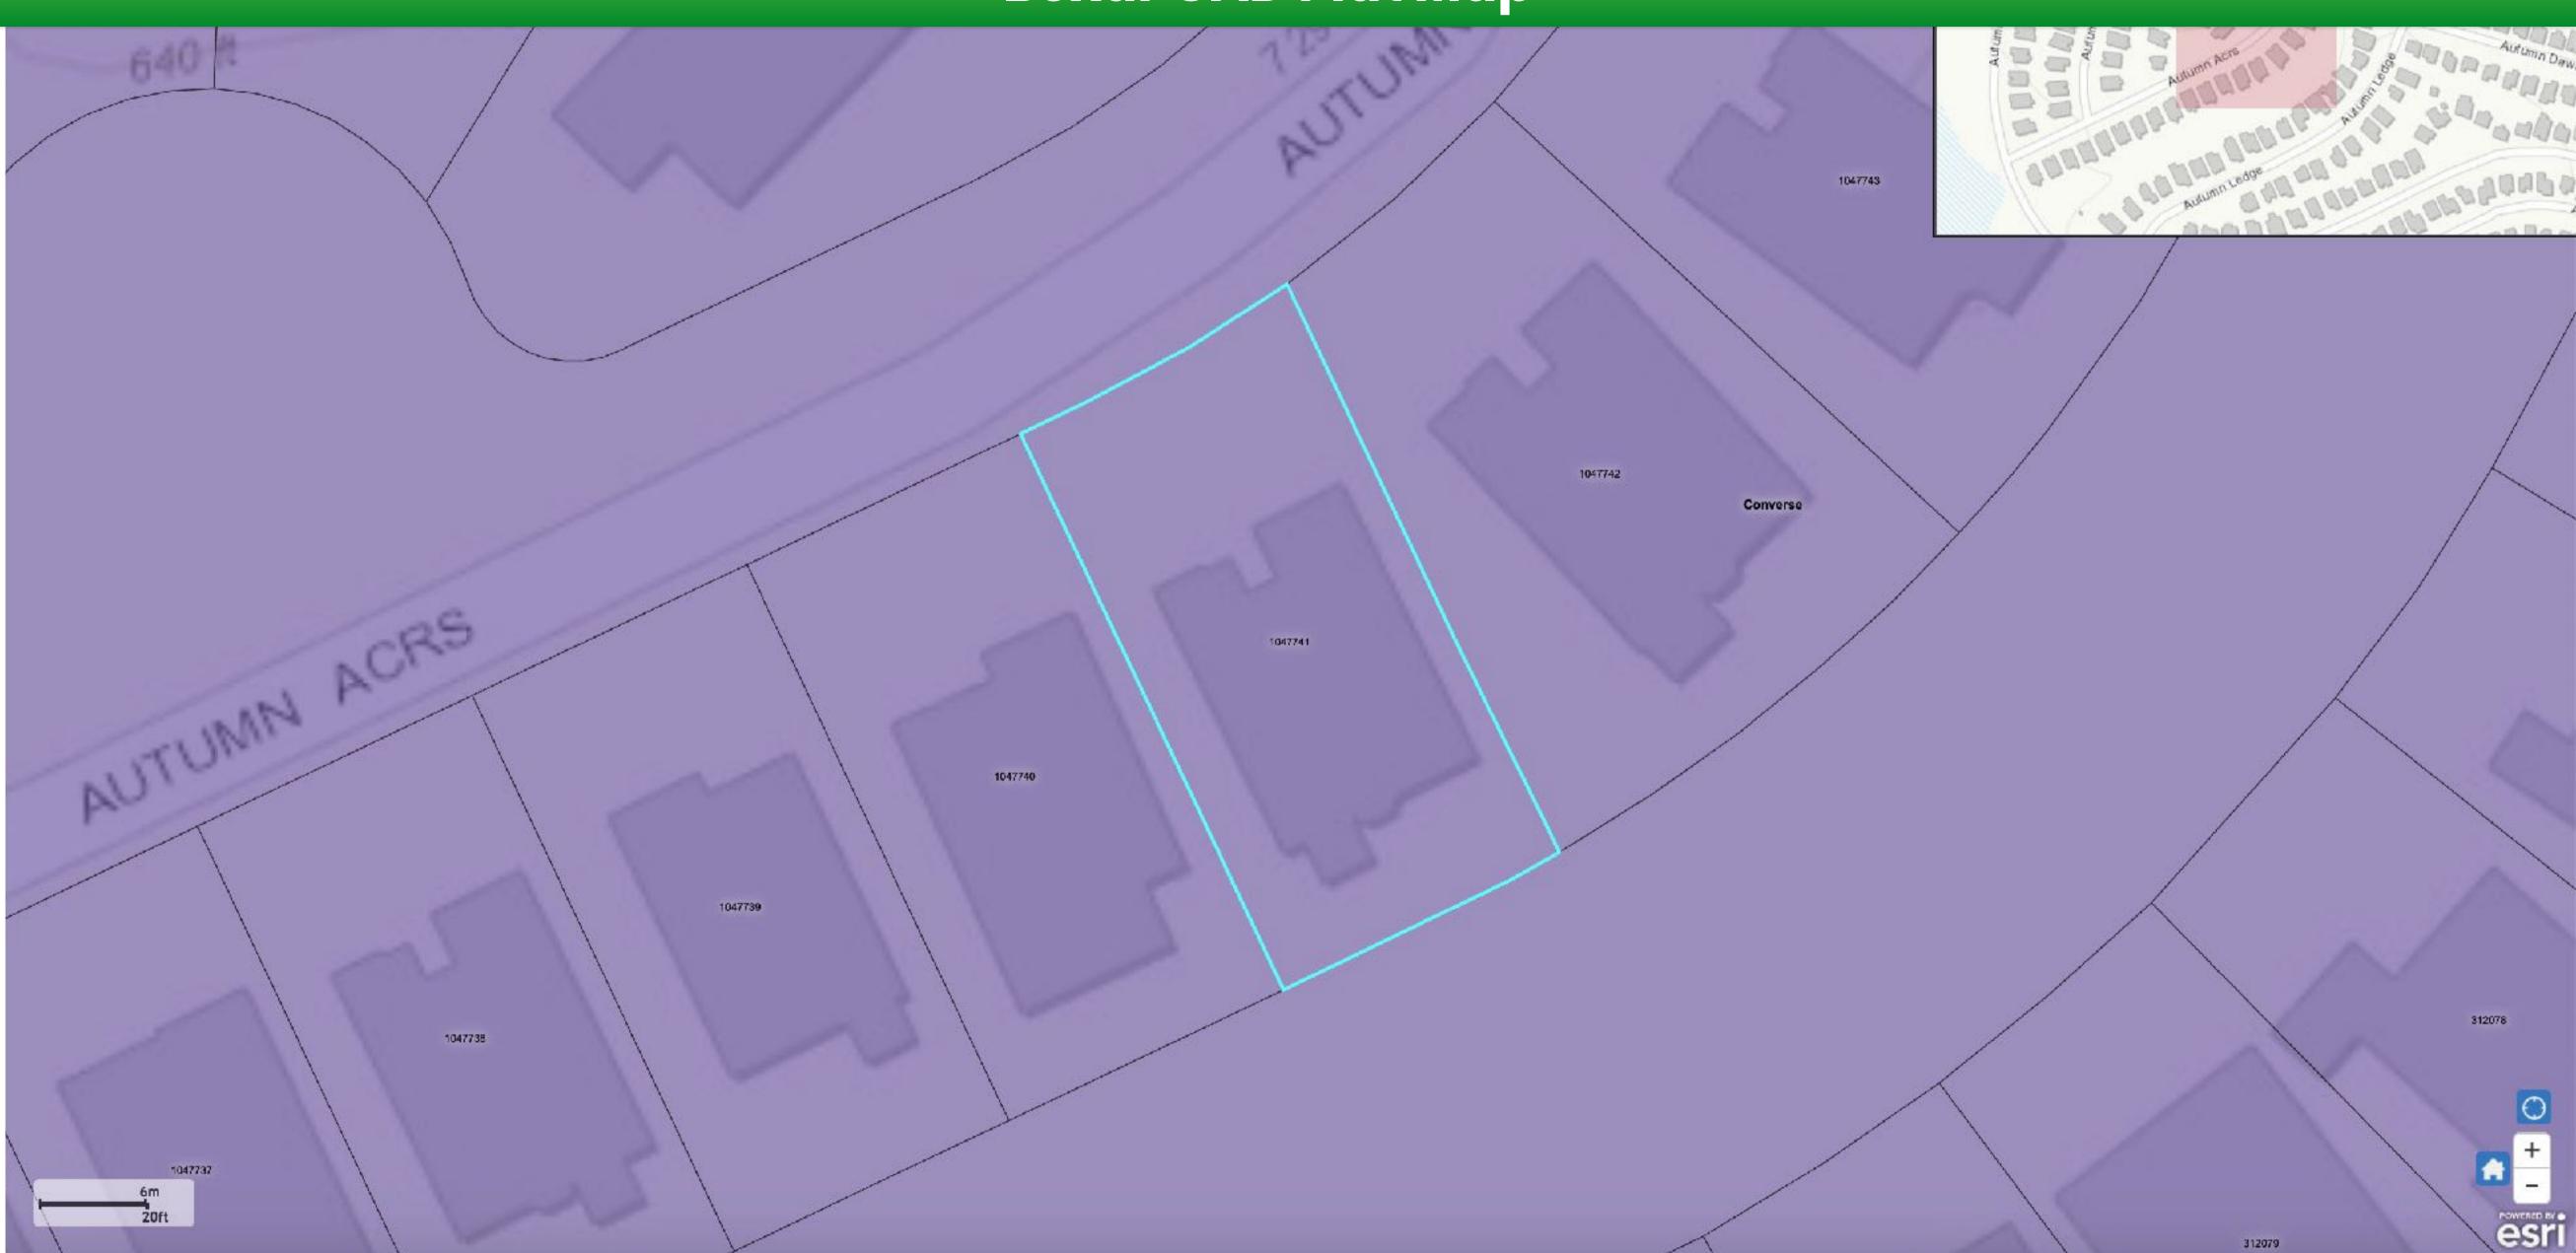

Code-level forecast shows how this home is likely to appreciate in the next 36 months based on the rate of home price growth in the Zip-Code.

| \$200K |      |      |      |    |
|--------|------|------|------|----|
| \$190K |      |      |      |    |
| \$180K |      |      |      |    |
| \$170K |      |      |      |    |
| \$160K |      |      |      |    |
| \$150K |      |      |      |    |
|        | 2015 | 2016 | 2017 | 20 |





#### HouseCanary Forecast:



#### Value Forecast Based on BLOCK HouseCanary

#### Market Analysis - 78109 🛨

#### MSA Risk of Decline



### Very Low Risk of Decline | HouseCanary Analysis

high

This month 5.1%

Risk Level Very Low



# Seller's Market - Market Index | HouseCanary Analysis







### Days on Market Since 2014 | HouseCanary Analysis





# **Bexar CAD Plat Map**

### **Bexar CAD Subdivision Map**



### Not in Flood Zones

#### 7226 AUTUMN ACRS CONVERSE, TX 78109

Flood Zone Determination Report

Flood Zone Determination: OUT

PANEL DATE



September 29, 2010 MAP NUMBER

480290435G

#### 2 Walk Score & 34 Bike Score

| Restaurants:<br>little ceasers            | .9mi  | > | D. W. Rutledge                                                                                                                                 |  |  |
|-------------------------------------------|-------|---|------------------------------------------------------------------------------------------------------------------------------------------------|--|--|
| Coffee:                                   | .900  |   |