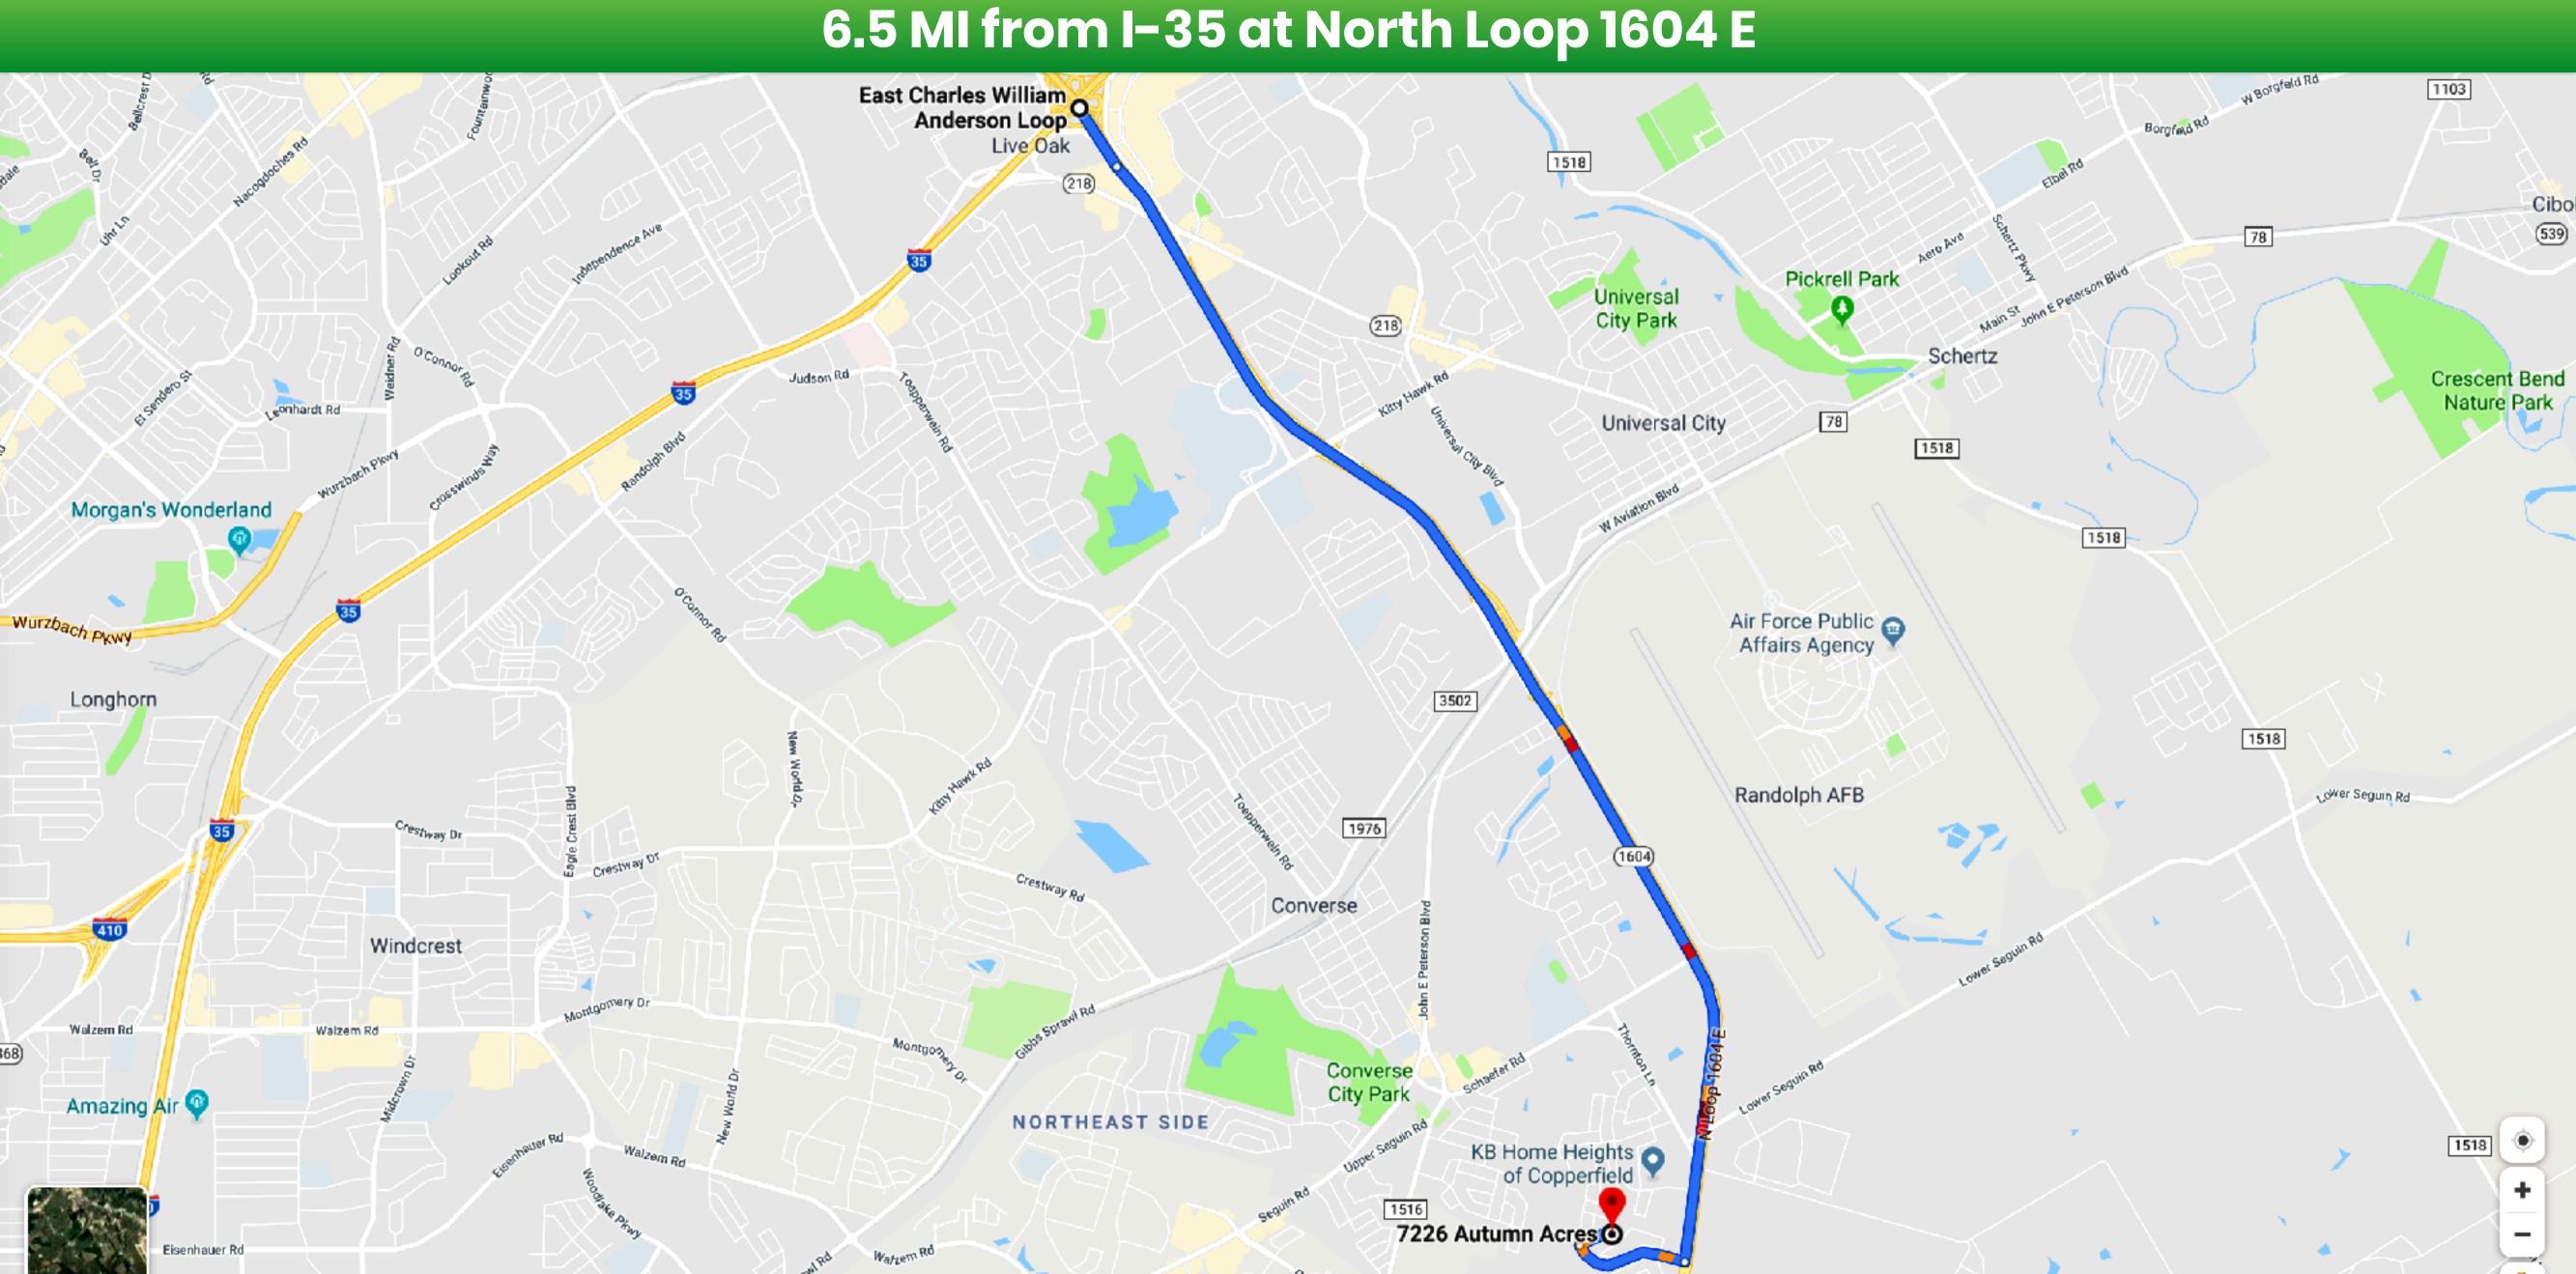

res** 

**31% LOWER** 

**San Antonio** 

than

than





% HOUSEHOLD **NET WORTH \$500,000+** 

**Autumn Acres 33% HIGHER** than **San Antonio** 

**Autumn Acres 57% HIGHER** than **San Antonio** 

# % HOMES **WITH CHILDREN**

**Autumn Acres 37% HIGHER** than **San Antonio** 

37%

33%

% HOMES **OWNER OCCUPIED** 

**Autumn Acres 48% HIGHER** than San Antonio









## Lifestyles & Choices | Autumn Acres

100% Up and Coming Families

3.1 avg. household size 31 median age One of fastest growing markets 66%+ have some college Longer commute times Careful shoppers, price conscious Seek latest and best technology

100%

# Infographics | Autumn Acres



### 0.7 MI from N Loop 1604 E at Autumn Brook





### 2.2 MI from JBSA-Randolph South Gate



### 2.9 MI from I-10 at North Loop 1604 E





# 123 MI Radii Map



# 5 10 MIN Drive Time Map



## 51015 MI Radii Map



# 10 20 30 MIN Drive Time Map