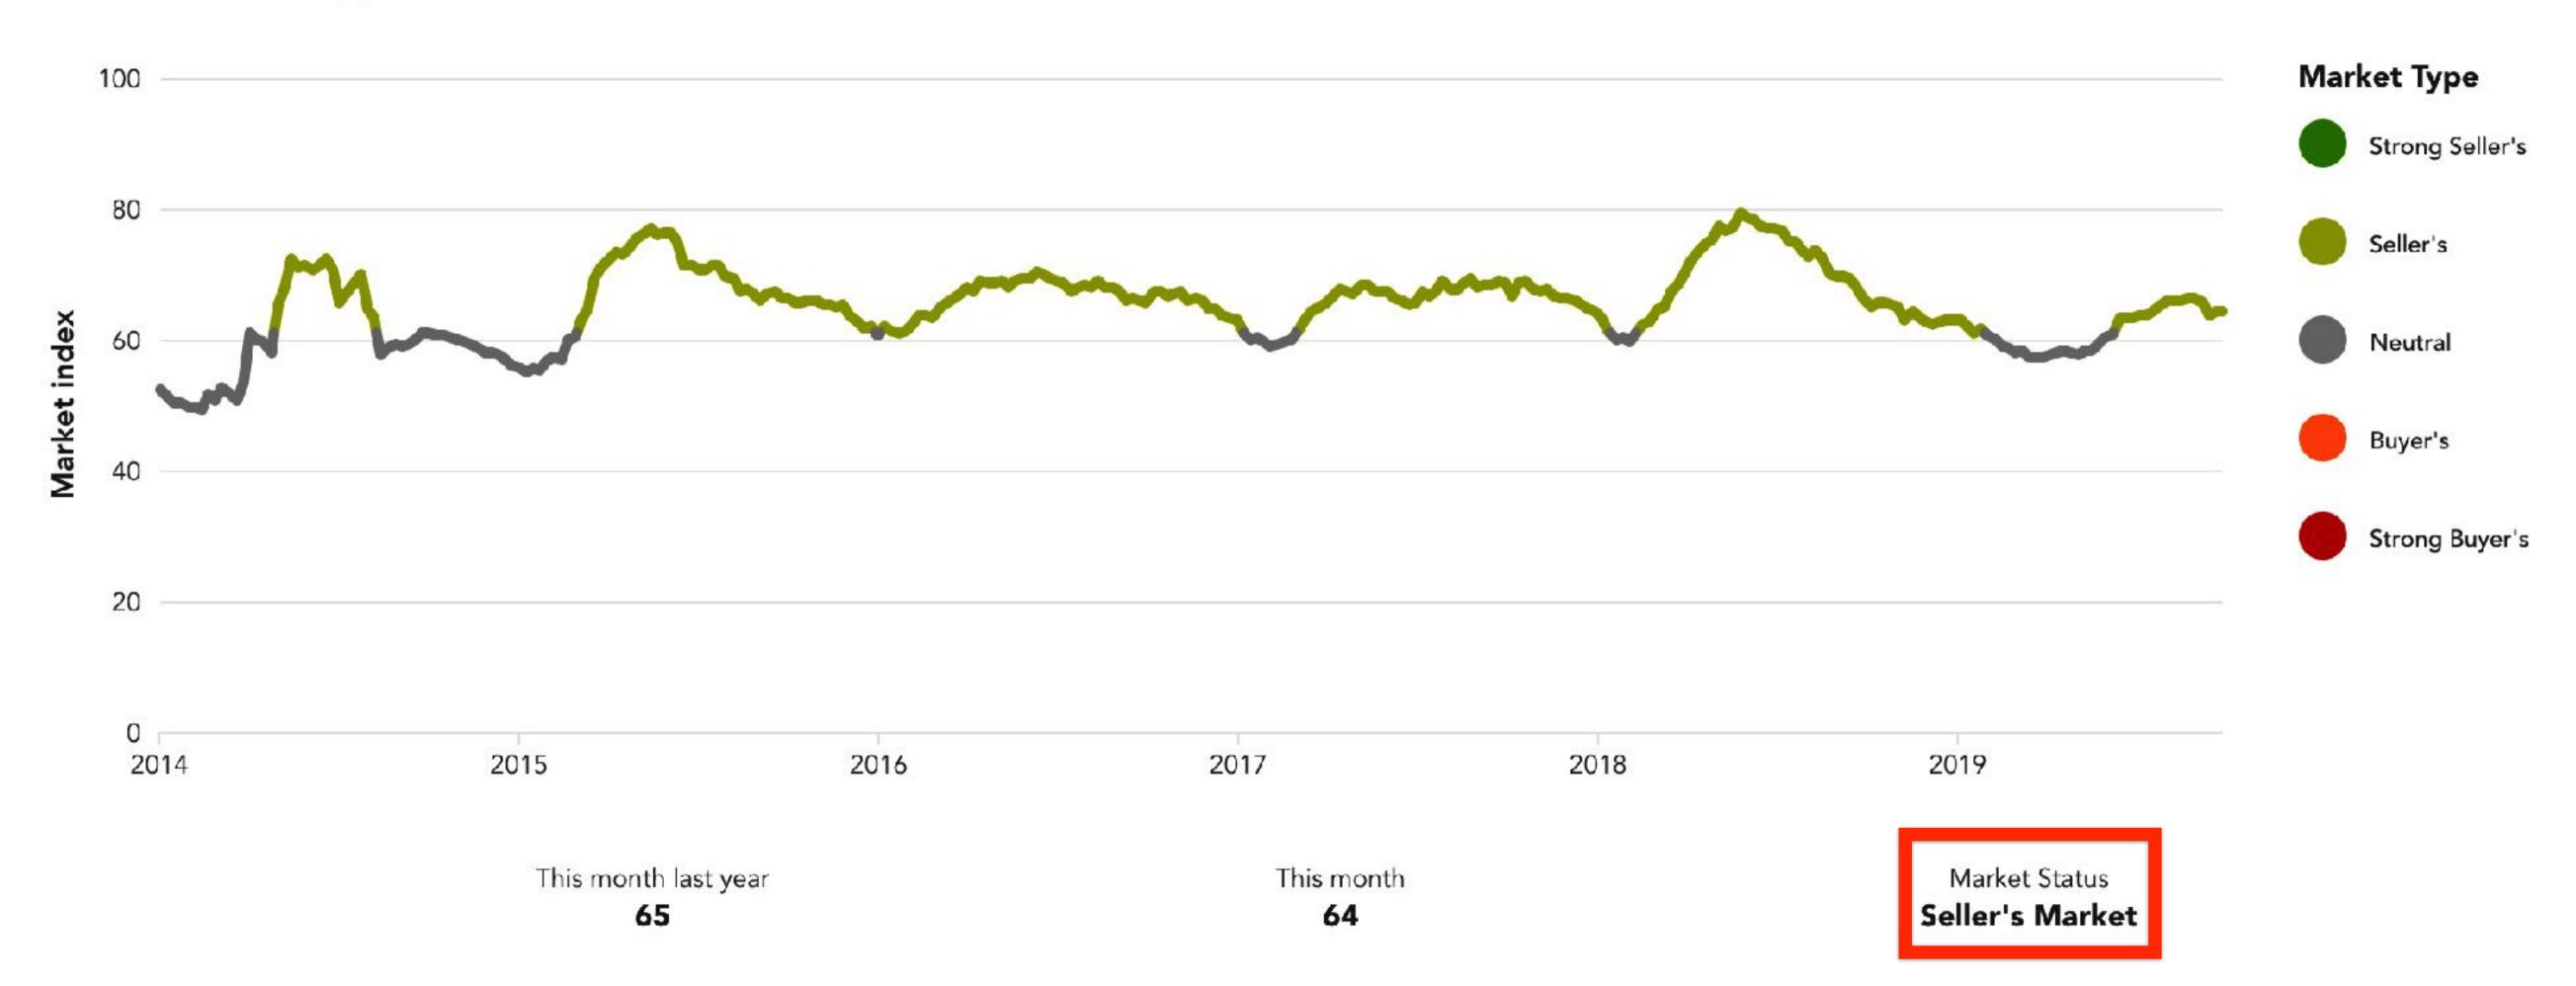

n ZIP CODE HouseCanary

#### HouseCanary Forecast:

Our Zip-Code-level forecast shows how this home is likely to appreciate in the next 36 months based on the rate of home price growth in the Zip-Code.

| \$200K |      |      |      |    |
|--------|------|------|------|----|
| \$190K |      |      |      |    |
| \$180K |      |      |      |    |
| \$170K |      |      |      |    |
| \$160K |      |      |      |    |
| \$150K |      |      |      |    |
|        | 2015 | 2016 | 2017 | 20 |





#### HouseCanary Forecast:



#### Value Forecast Based on BLOCK HouseCanary

#### Market Analysis - 78109 🛨

#### MSA Risk of Decline



### Very Low Risk of Decline | HouseCanary Analysis

high

This month 5.1%

Risk Level Very Low



# Seller's Market - Market Index | HouseCanary Analysis







### Days on Market Since 2014 | HouseCanary Analysis





# **Bexar CAD Plat Map**

### **Bexar CAD Subdivision Map**



### Not in Flood Zones

#### 7226 AUTUMN ACRS CONVERSE, TX 78109

Flood Zone Determination Report

Flood Zone Determination: OUT

PANEL DATE



September 29, 2010 MAP NUMBER

480290435G

#### 2 Walk Score & 34 Bike Score

| Restaurants:<br>little ceasers            | .9mi  | > | D. W. Rutledge                                                                                                                                 |  |  |
|-------------------------------------------|-------|---|------------------------------------------------------------------------------------------------------------------------------------------------|--|--|
| Coffee: