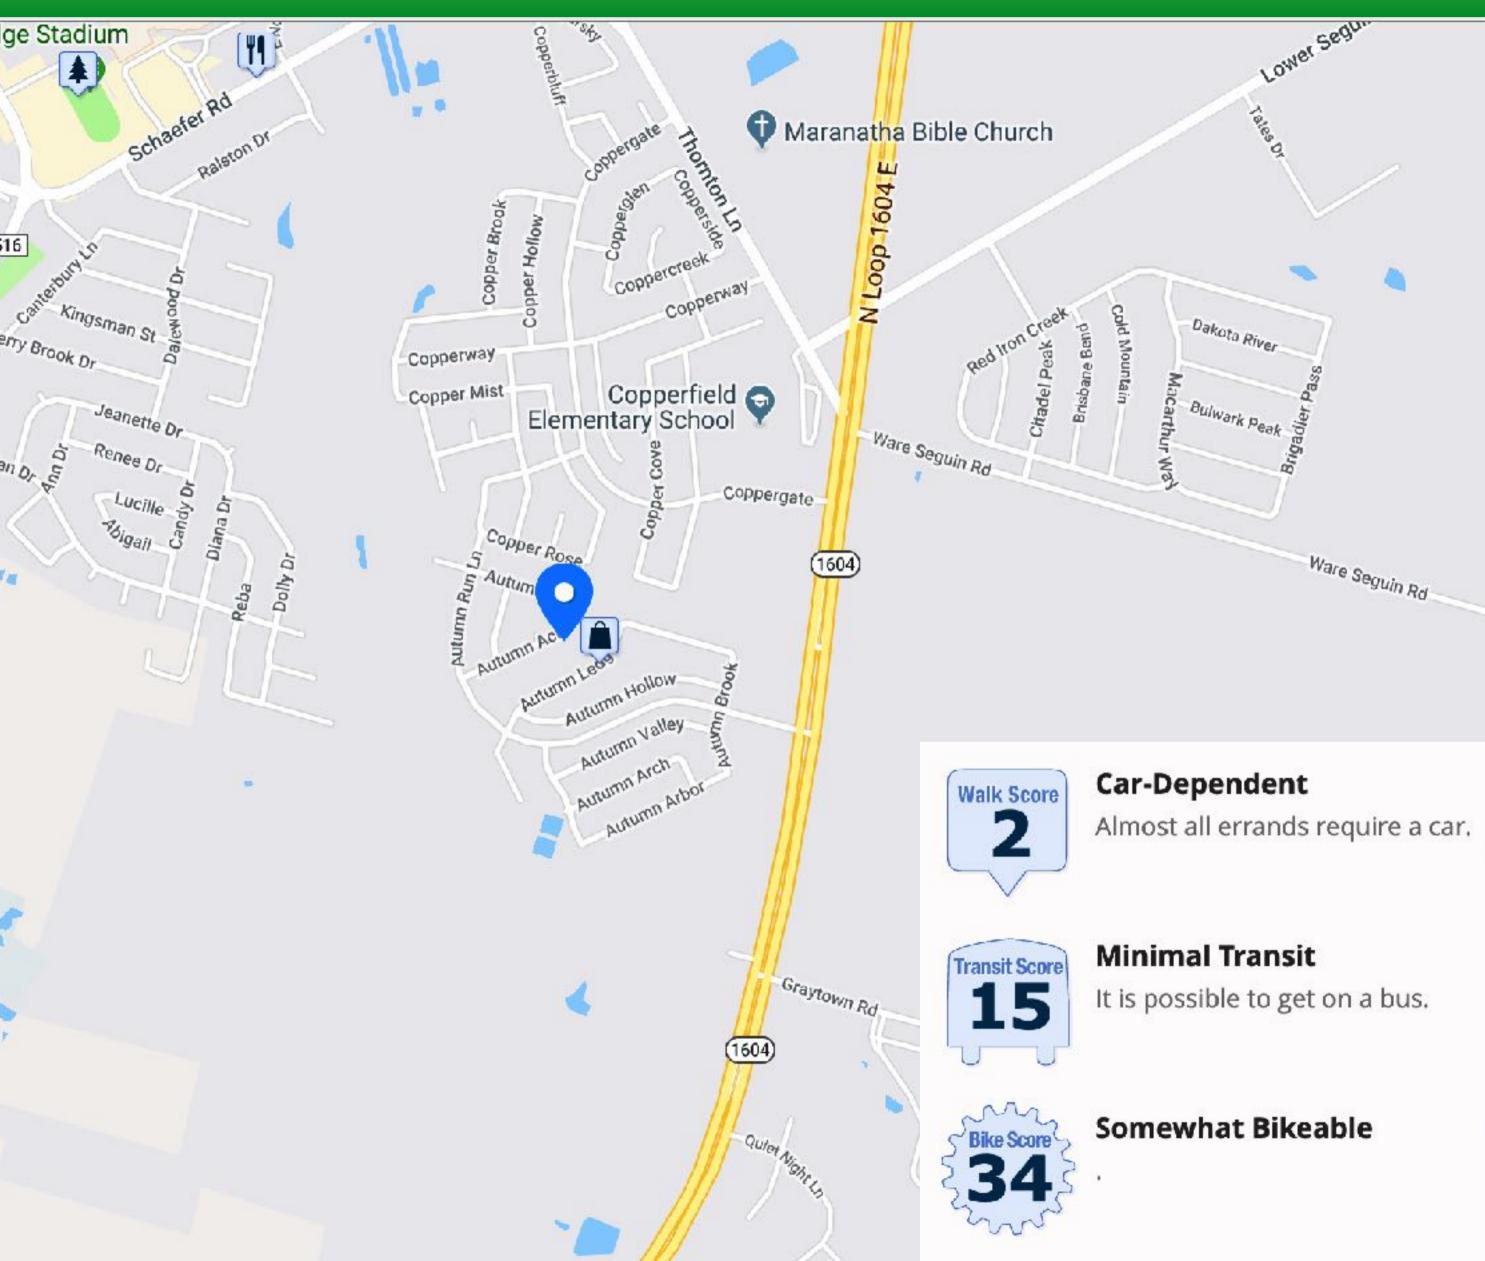

#### 2 Walk Score & 34 Bike Score

| Restaurants:<br>little ceasers            | .9mi  | > | D. W. Rutledge                                                                                                                                 |  |  |
|-------------------------------------------|-------|---|------------------------------------------------------------------------------------------------------------------------------------------------|--|--|
| Coffee:                                   | .900  |   |                                                                                                                                                |  |  |
| 7-Eleven                                  | 1.1mi | > | Gander Park                                                                                                                                    |  |  |
| Bars:<br>Double Horn                      | 1.3mi | > | 23                                                                                                                                             |  |  |
| Groceries:<br>Home Grown Design           | 1.3mi | > | Brisbane Ma Le Peterso 1516                                                                                                                    |  |  |
| Parks:<br>Judson Stadium                  | 1mi   | > | Grimchester<br>Kenhom                                                                                                                          |  |  |
| Schools:<br>Judson Middle School          | 1mi   | > | T T                                                                                                                                            |  |  |
| Shopping:<br>Screen Designs               | .06mi | > | Brucks Dr Rd Collins R R R                                                                                                                     |  |  |
| Entertainment:<br>Fine Art Gallery Photos | 1.4mi | > | Self e sive DI C                                                                                                                               |  |  |
| <b>Errands:</b><br>Mark R. Turner, PharmD | 1.5mi | > | ADDA LIT                                                                                                                                       |  |  |
| Search Nearby:                            |       | > |                                                                                                                                                |  |  |
|                                           |       |   | Creshway                                                                                                                                       |  |  |
|                                           |       |   | Longhom Longhom Elementary School                                                                                                              |  |  |
|                                           |       |   | Dr                                                                                                                                             |  |  |
|                                           |       |   | DOWBROOK Morning                                                                                                                               |  |  |
|                                           |       |   | DOWBROOK Morning Grove 1516                                                                                                                    |  |  |
|                                           |       |   | Cheshing Grove 1516                                                                                                                            |  |  |
|                                           |       |   | Chedy And Care and Elolf Elementary School                                                                                                     |  |  |
|                                           |       |   | Cheshing Grove<br>Cheshing Beech Tall Elolf Elementary School<br>Cheshing Beech Tall Elolf Elementary School<br>Staghorn Will get<br>Kensinget |  |  |