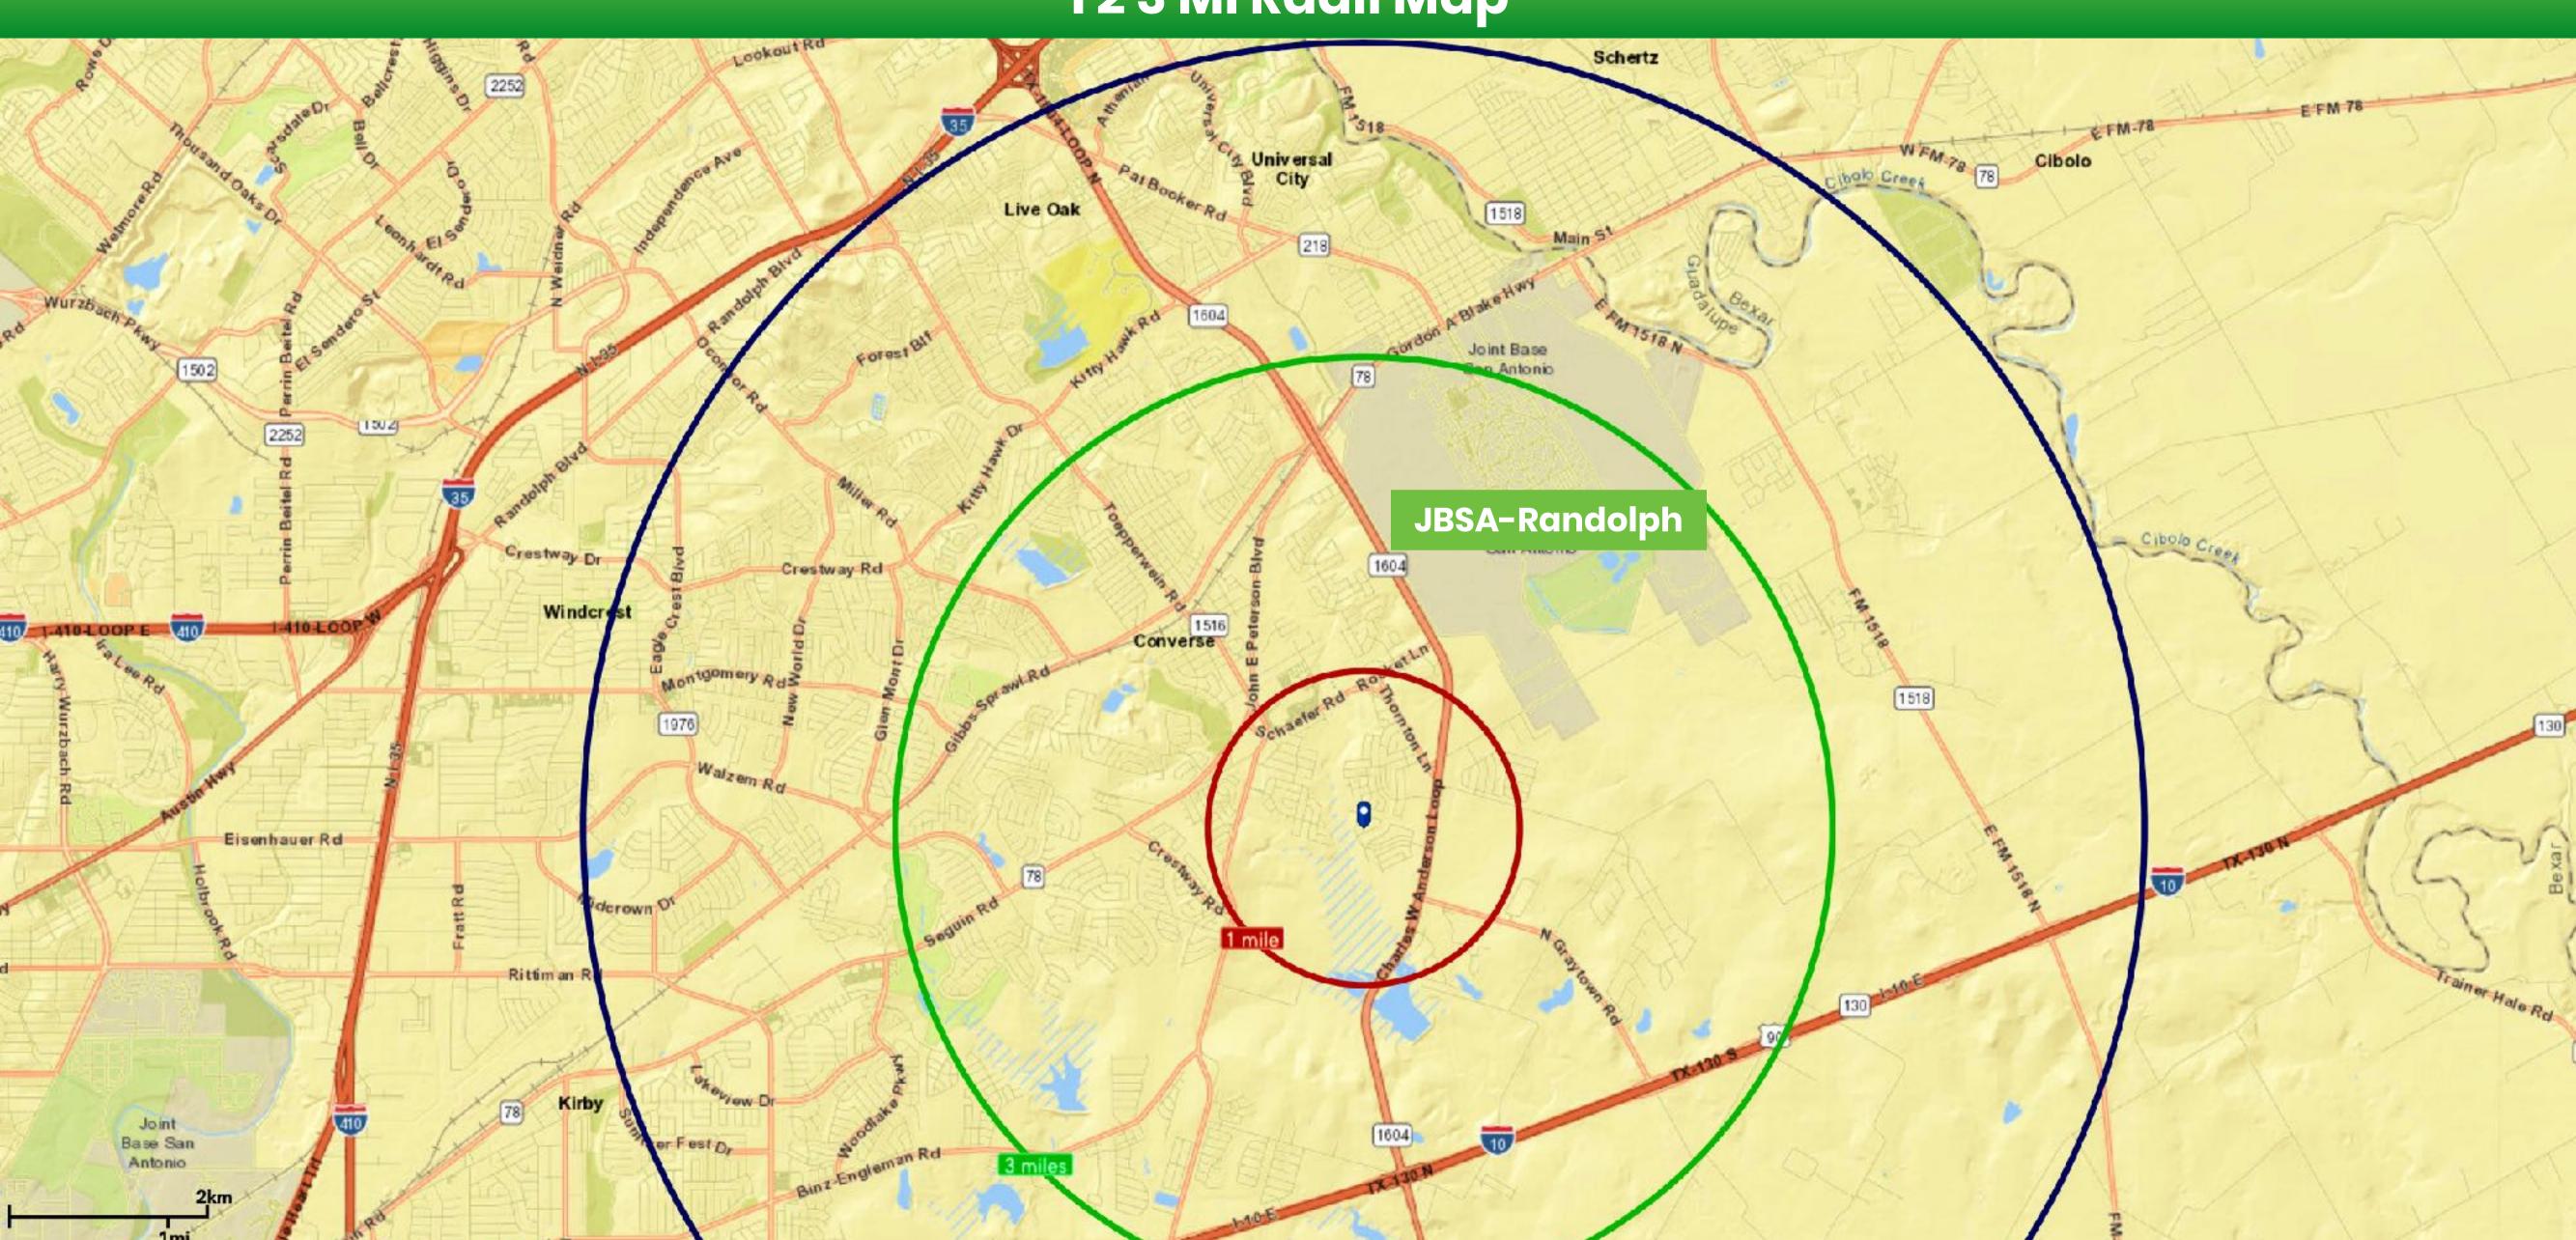

**San Antonio** 

than

than





% HOUSEHOLD **NET WORTH \$500,000+** 

**Autumn Acres 33% HIGHER** than **San Antonio** 

**Autumn Acres 57% HIGHER** than **San Antonio** 

# % HOMES **WITH CHILDREN**

**Autumn Acres 37% HIGHER** than **San Antonio** 

37%

33%

% HOMES **OWNER OCCUPIED** 

**Autumn Acres 48% HIGHER** than San Antonio









## Lifestyles & Choices | Autumn Acres

100% Up and Coming Families

3.1 avg. household size 31 median age One of fastest growing markets 66%+ have some college Longer commute times Careful shoppers, price conscious Seek latest and best technology

100%

# Infographics | Autumn Acres



### 0.7 MI from N Loop 1604 E at Autumn Brook





### 2.2 MI from JBSA-Randolph South Gate



### 2.9 MI from I-10 at North Loop 1604 E





# 123 MI Radii Map



# 5 10 MIN Drive Time Map



## 51015 MI Radii Map



# 10 20 30 MIN Drive Time Map