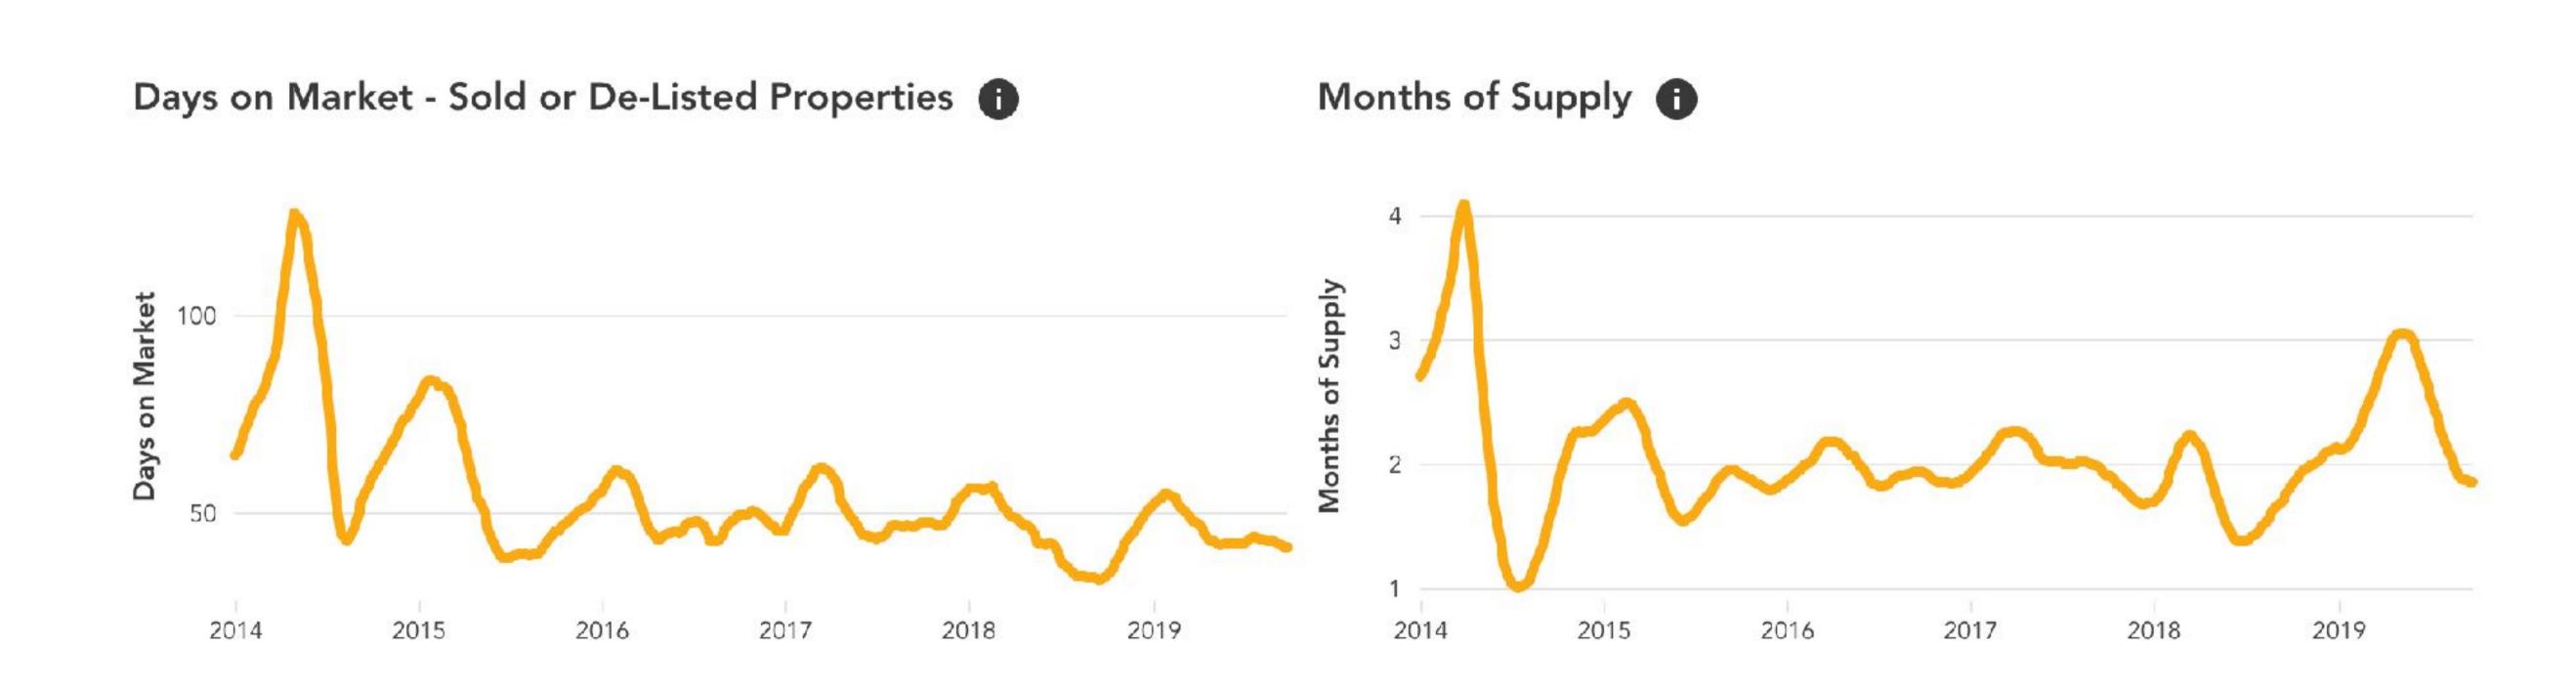

ZIP CODE HouseCanary

#### HouseCanary Forecast:

Our Zip-Code-level forecast shows how this home is likely to appreciate in the next 36 months based on the rate of home price growth in the Zip-Code.

| \$200K |      |      |      |    |
|--------|------|------|------|----|
| \$190K |      |      |      |    |
| \$180K |      |      |      |    |
| \$170K |      |      |      |    |
| \$160K |      |      |      |    |
| \$150K |      |      |      |    |
|        | 2015 | 2016 | 2017 | 20 |





#### HouseCanary Forecast:



#### Value Forecast Based on BLOCK HouseCanary

#### Market Analysis - 78109 🛨

#### MSA Risk of Decline



### Very Low Risk of Decline | HouseCanary Analysis

high

This month 5.1%

Risk Level Very Low



# Seller's Market - Market Index | HouseCanary Analysis







### Days on Market Since 2014 | HouseCanary Analysis





# **Bexar CAD Plat Map**

### **Bexar CAD Subdivision Map**



### Not in Flood Zones

#### 7226 AUTUMN ACRS CONVERSE, TX 78109

Flood Zone Determination Report

Flood Zone Determination: OUT

PANEL DATE



September 29, 2010 MAP NUMBER

480290435G

#### 2 Walk Score & 34 Bike Score

| Restaurants:<br>little ceasers            | .9mi  | > | D. W. Rutledge                                                                                                                                 |  |  |
|-------------------------------------------|-------|---|------------------------------------------------------------------------------------------------------------------------------------------------|--|--|
| Coffee: