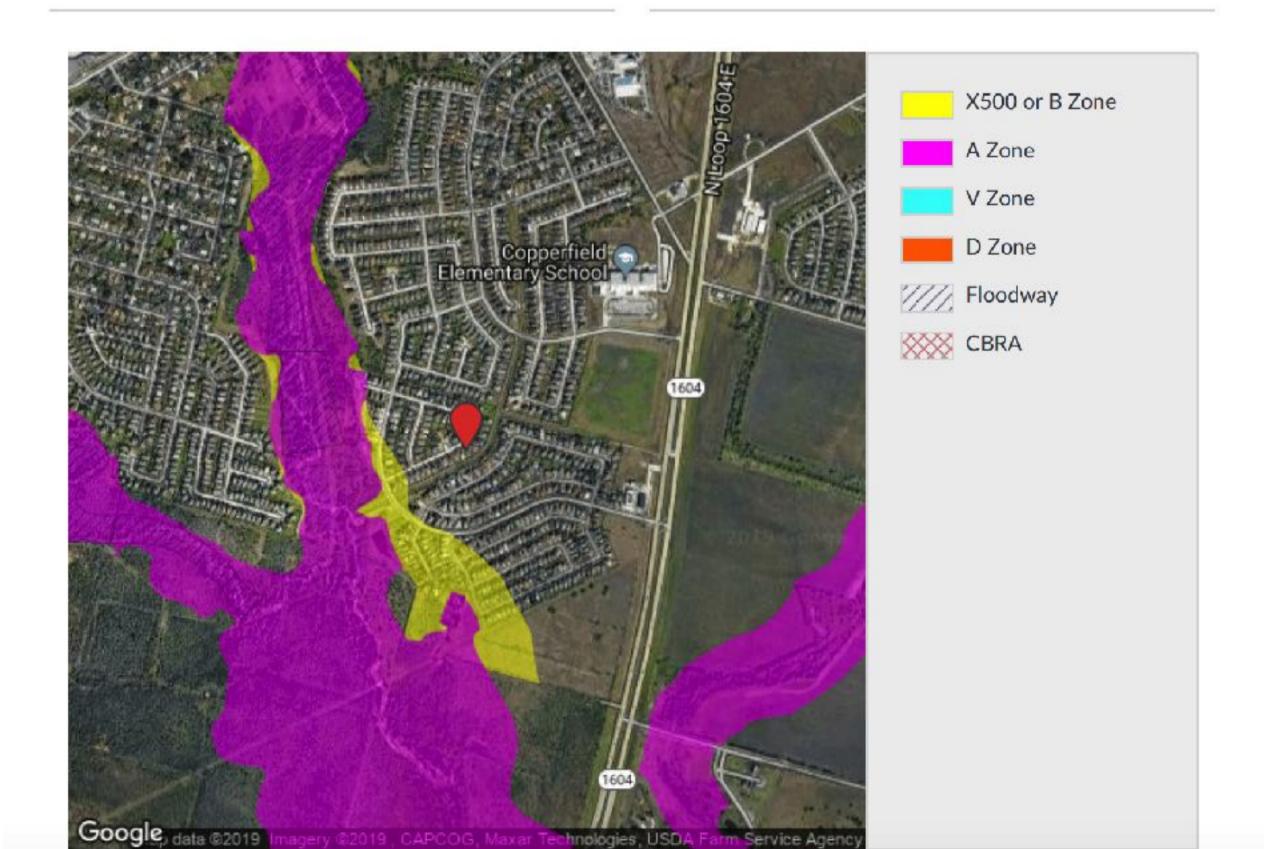

### Not in Flood Zones

#### 7226 AUTUMN ACRS CONVERSE, TX 78109

Flood Zone Determination Report

Flood Zone Determination: OUT

PANEL DATE

September 29, 2010 MAP NUMBER

480290435G