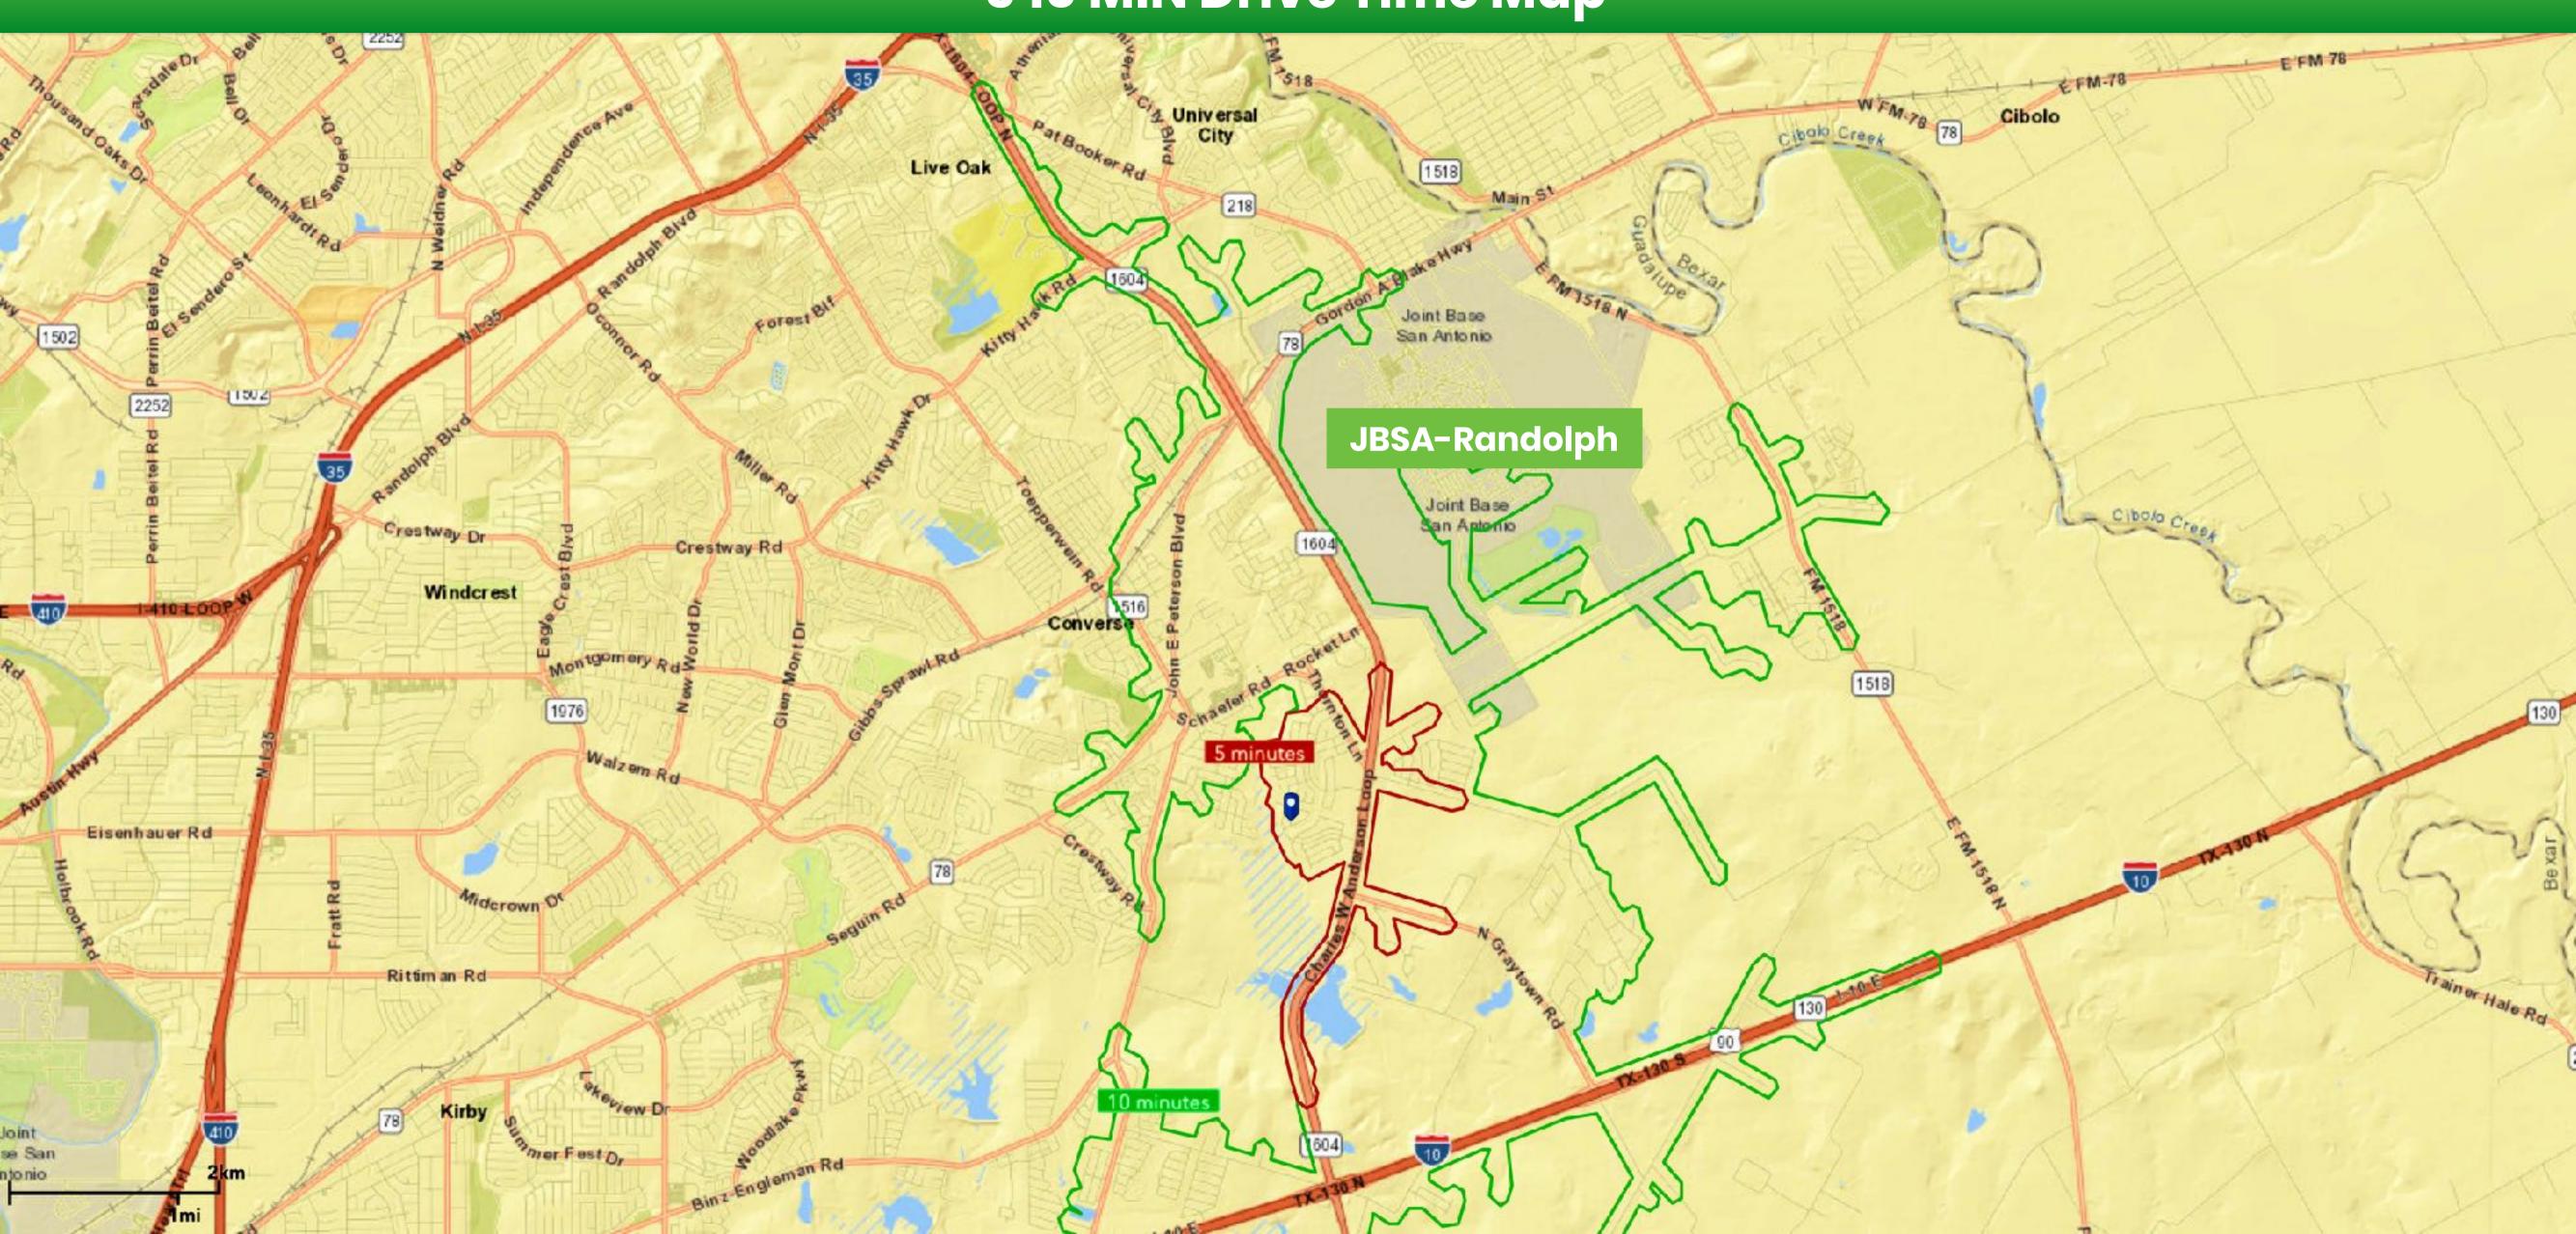

n





% HOUSEHOLD **NET WORTH \$500,000+** 

**Autumn Acres 33% HIGHER** than **San Antonio** 

**Autumn Acres 57% HIGHER** than **San Antonio** 

# % HOMES **WITH CHILDREN**

**Autumn Acres 37% HIGHER** than **San Antonio** 

37%

33%

% HOMES **OWNER OCCUPIED** 

**Autumn Acres 48% HIGHER** than San Antonio









## Lifestyles & Choices | Autumn Acres

100% Up and Coming Families

3.1 avg. household size 31 median age One of fastest growing markets 66%+ have some college Longer commute times Careful shoppers, price conscious Seek latest and best technology

100%

# Infographics | Autumn Acres



### 0.7 MI from N Loop 1604 E at Autumn Brook





### 2.2 MI from JBSA-Randolph South Gate



### 2.9 MI from I-10 at North Loop 1604 E





# 123 MI Radii Map



# 5 10 MIN Drive Time Map



## 51015 MI Radii Map



# 10 20 30 MIN Drive Time Map