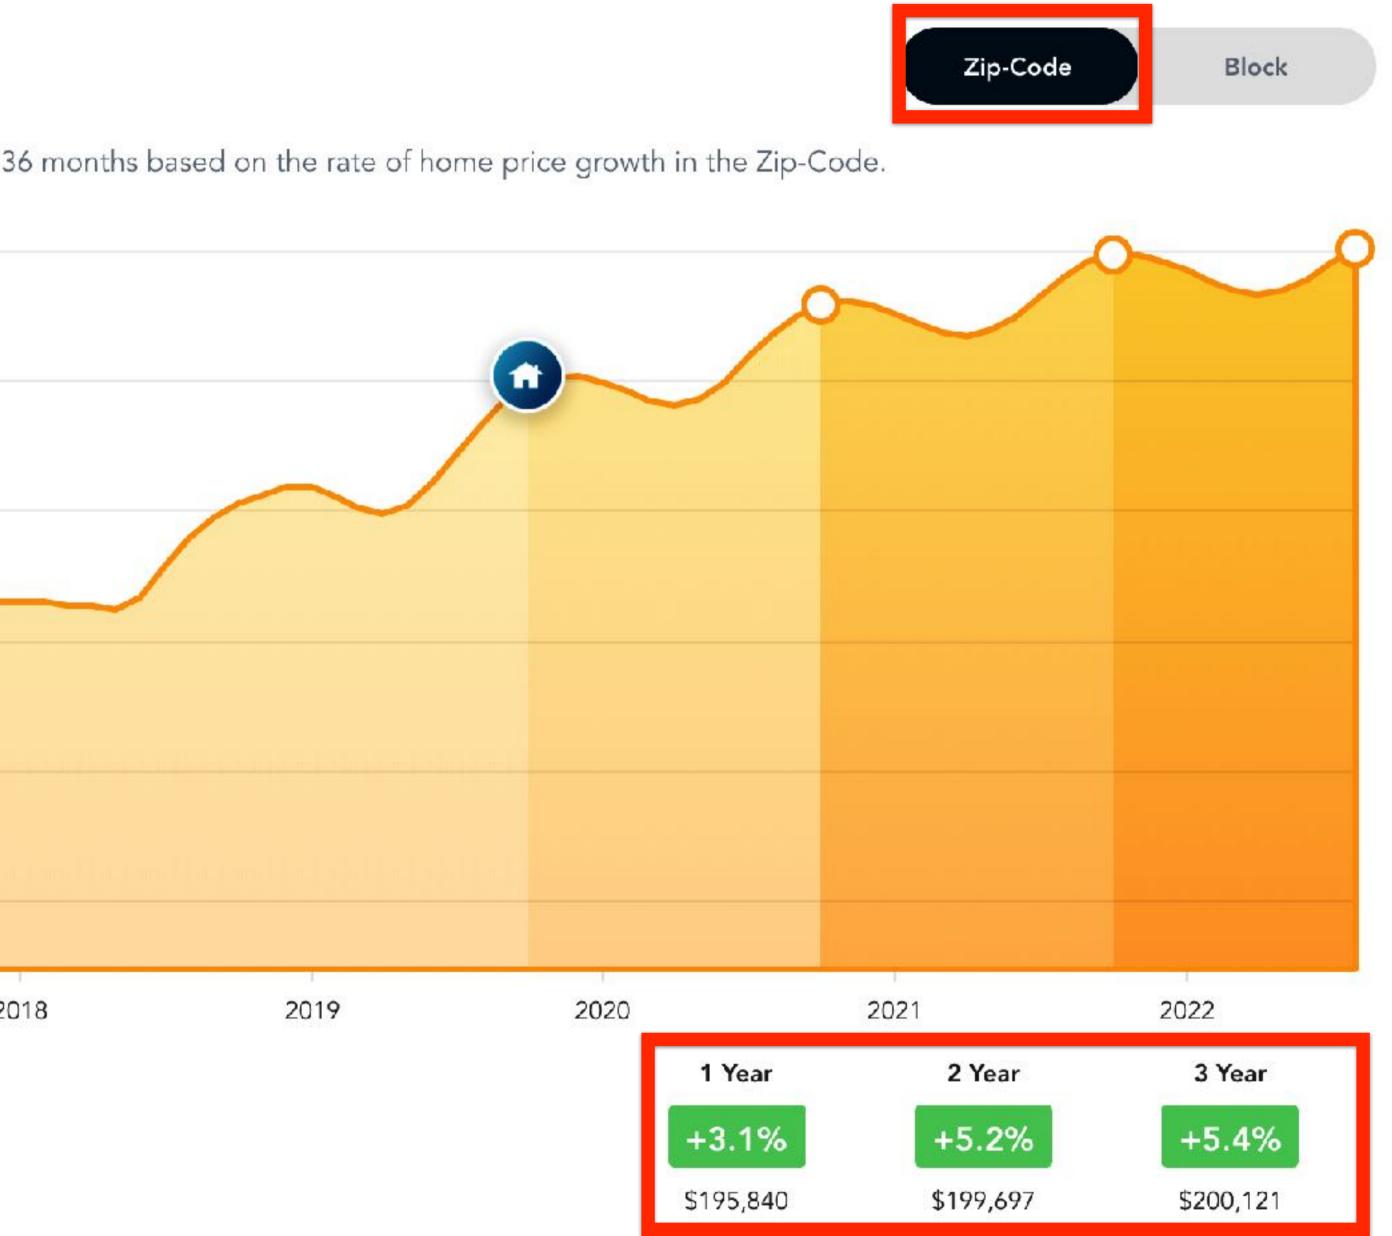

### Value Forecast Based on ZIP CODE HouseCanary

#### HouseCanary Forecast:

Our Zip-Code-level forecast shows how this home is likely to appreciate in the next 36 months based on the rate of home price growth in the Zip-Code.

| \$200K |      |      |      |    |
|--------|------|------|------|----|
| \$190K |      |      |      |    |
| \$180K |      |      |      |    |
| \$170K |      |      |      |    |
| \$160K |      |      |      |    |
| \$150K |      |      |      |    |
|        | 2015 | 2016 | 2017 | 20 |