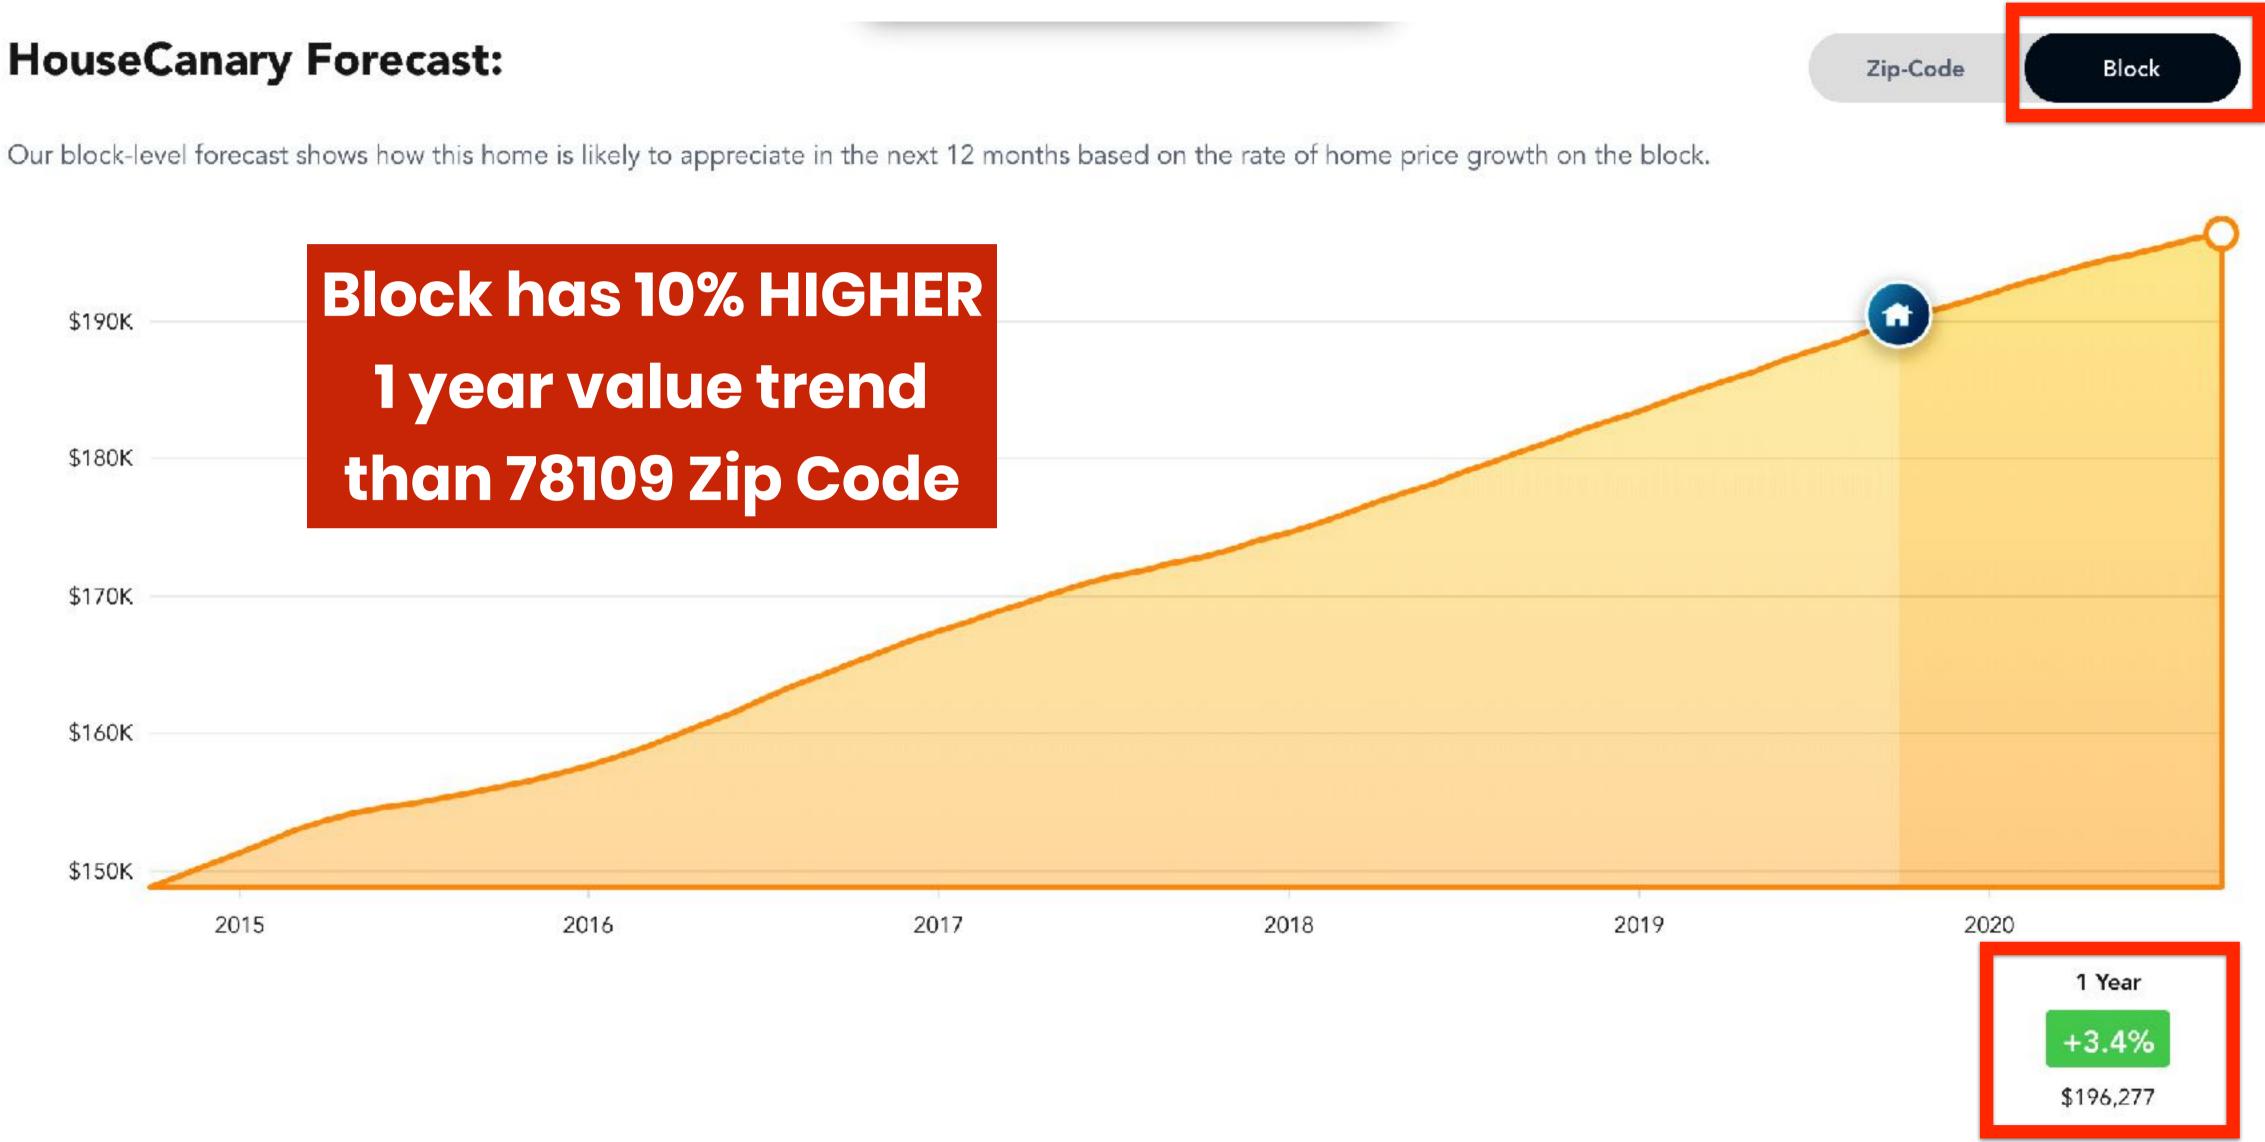

# 7226 Autumn Acres | Research and Analysis Pack



# **Builder Floor Plan**



### Value Forecast Based on ZIP CODE HouseCanary

#### HouseCanary Forecast:

Our Zip-Code-level forecast shows how this home is likely to appreciate in the next 36 months based on the rate of home price growth in the Zip-Code.

| \$200K |      |      |      |    |
|--------|------|------|------|----|
| \$190K |      |      |      |    |
| \$180K |      |      |      |    |
| \$170K |      |      |      |    |
| \$160K |      |      |      |    |
| \$150K |      |      |      |    |
|        | 2015 | 2016 | 2017 | 20 |





#### HouseCanary Forecast:



#### Value Forecast Based on BLOCK HouseCanary

#### Market Analysis - 78109 🛨

#### MSA Risk of Decline



### Very Low Risk of Decline | HouseCanary Analysis

high

This month 5.1%

Risk Level Very Low



# Seller's Market - Market Index | HouseCanary Analysis







### Days on Market Since 2014 | HouseCanary Analysis





# **Bexar CAD Plat Map**

### **Bexar CAD Subdivision Map**



### Not in Flood Zones

#### 7226 AUTUMN ACRS CONVERSE, TX 78109

Flood Zone Determination Report

Flood Zone Determination: OUT

PANEL DATE



September 29, 2010 MAP NUMBER

480290435G

#### 2 Walk Score & 34 Bike Score

| Restaurants:<br>little ceasers            | .9mi  | > | D. W. Rutledge