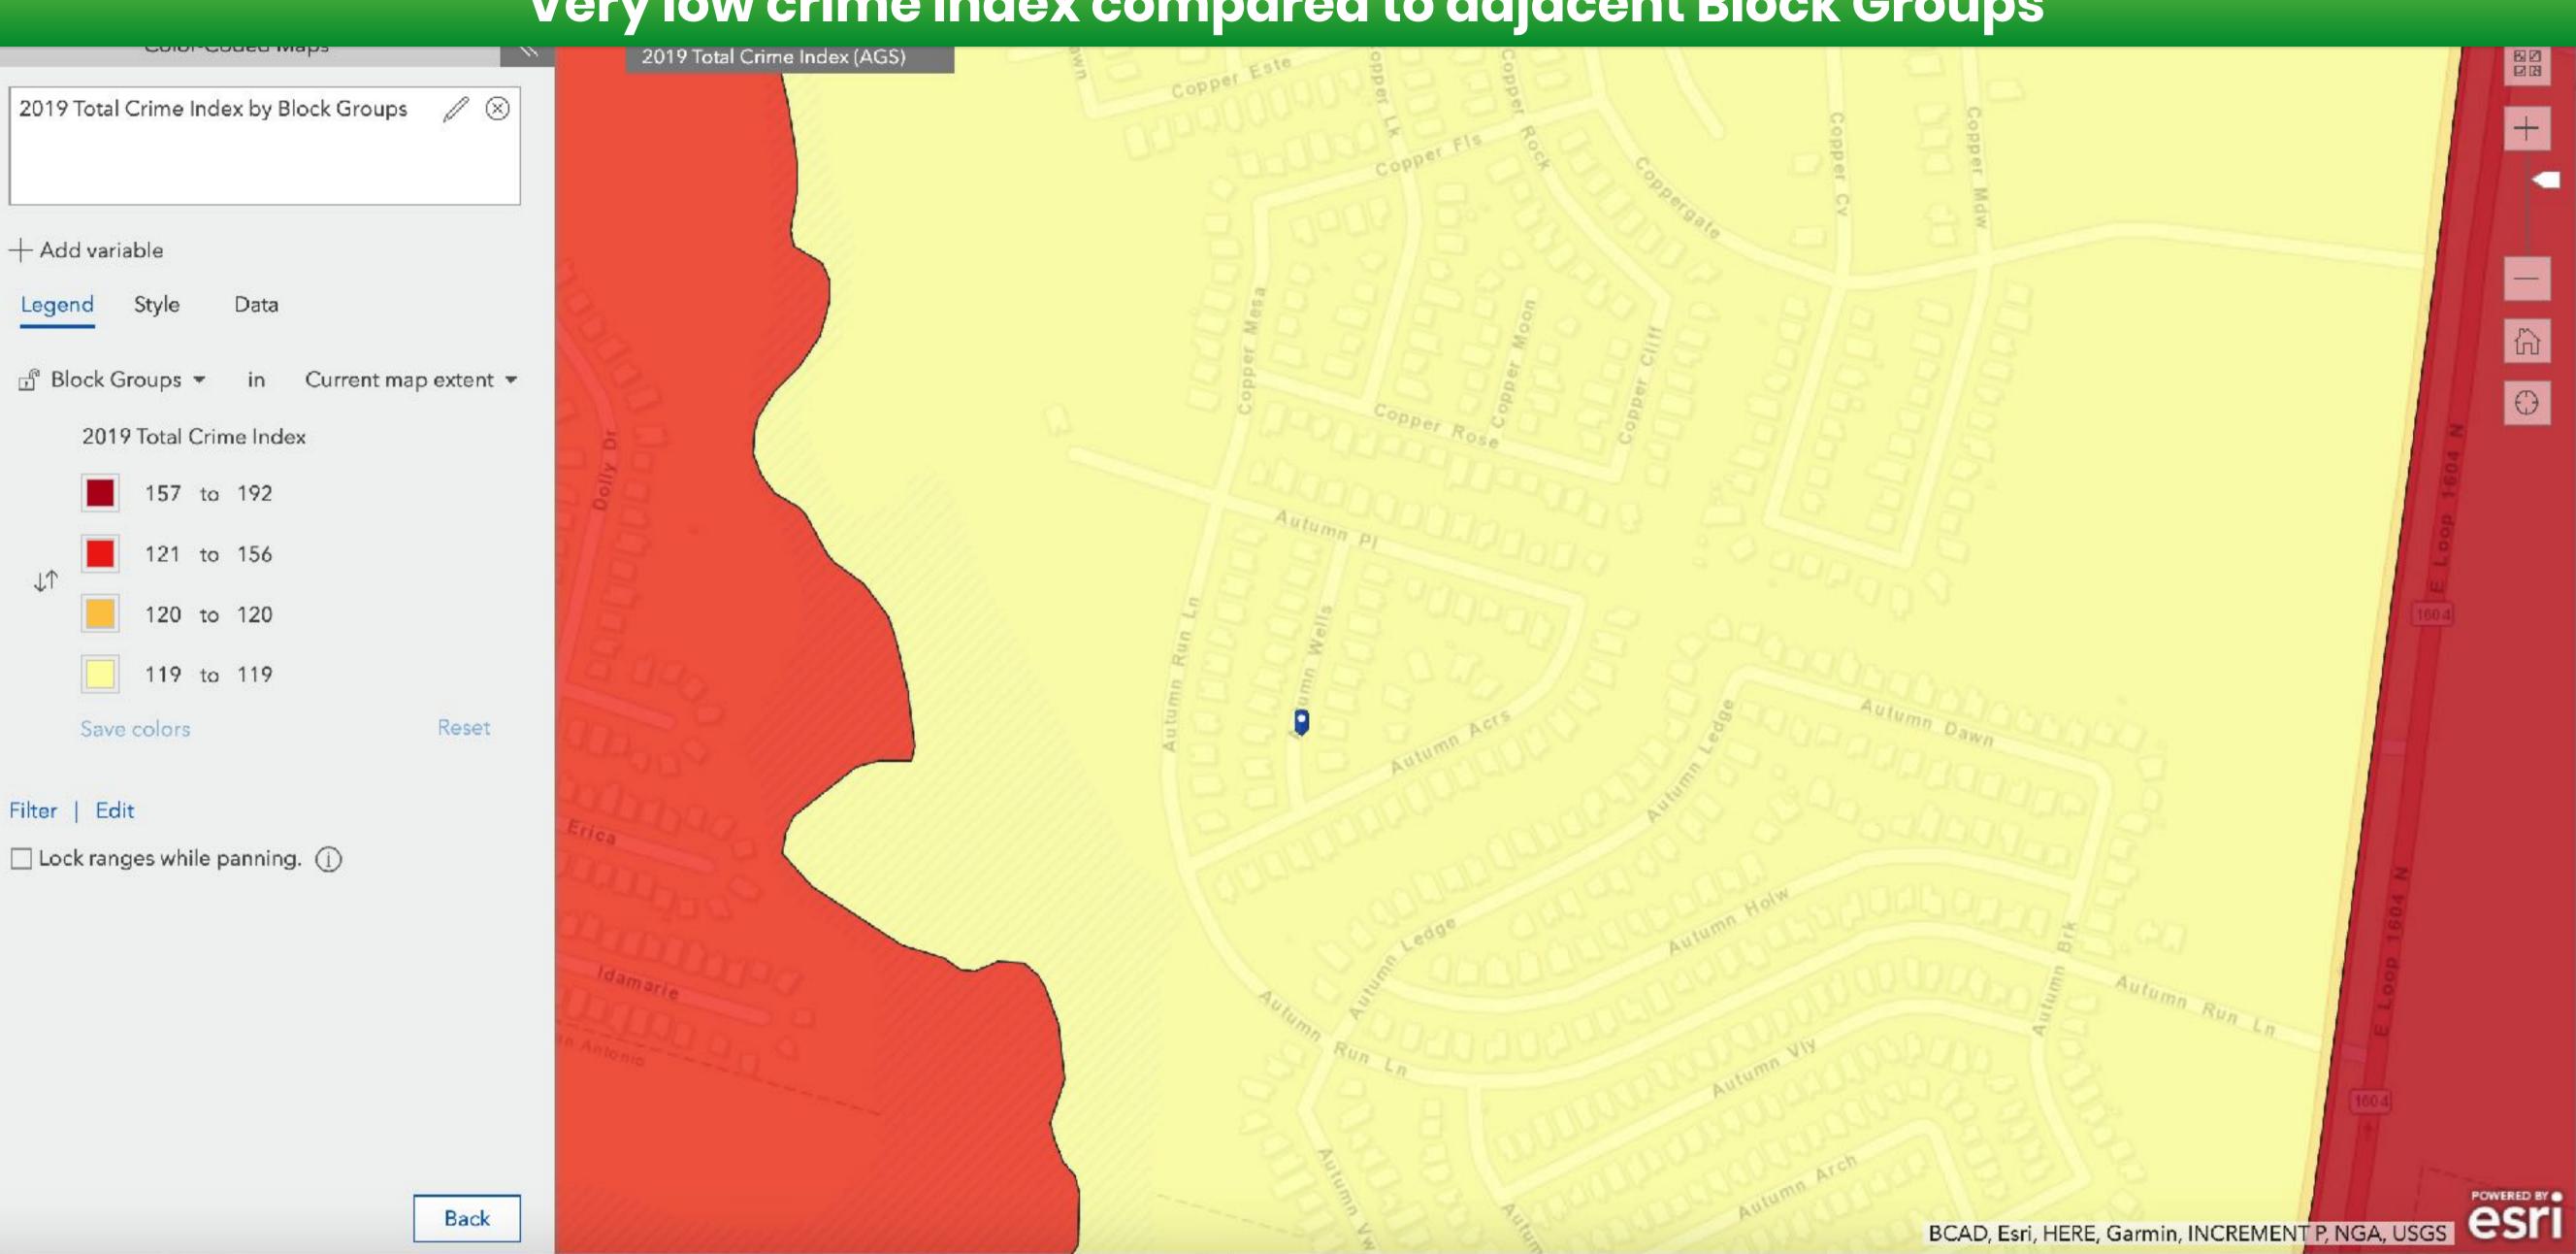

|  |  |
|                                           |       |   | Cheshing Grove 1516                                                                                                                            |  |  |
|                                           |       |   | Chedy And Care and Elolf Elementary School                                                                                                     |  |  |
|                                           |       |   | Cheshing Grove<br>Cheshing Beech Tall Elolf Elementary School<br>Cheshing Beech Tall Elolf Elementary School<br>Staghorn Will get<br>Kensinget |  |  |



#### **Greatschools assigned & area schools**



### Very low crime index compared to adjacent Block Groups



## **Comparative Demographics Autumn Acres vs. San Antonio**

# **ANNUAL POPULATION GROWTH**

# % HOME VALUES \$500,000+

% **BACHELOR** 

DEGREE

0%

31%

**Autumn Acres** 

**100% LOWER** 

San Antonio

**Autumn Acres** 

**31% LOWER** 

**San Antonio** 

than

than





% HOUSEHOLD **NET WORTH \$500,000+** 

**Autumn Acres 33% HIGHER** than **San Antonio** 

**Autumn Acres 57% HIGHER** than **San Antonio** 

# % HOMES **WITH CHILDREN**

**Autumn Acres 37% HIGHER** than **San Antonio** 

37%

33%

% HOMES **OWNER OCCUPIED** 

**Autumn Acres 48% HIGHER** than San Antonio









## Lifestyles & Choices | Autumn Acres

100% Up and Coming Families

3.1 avg. household size 31 median age One of fastest growing markets 66%+ have some college Longer commute times Careful shoppers, price cons