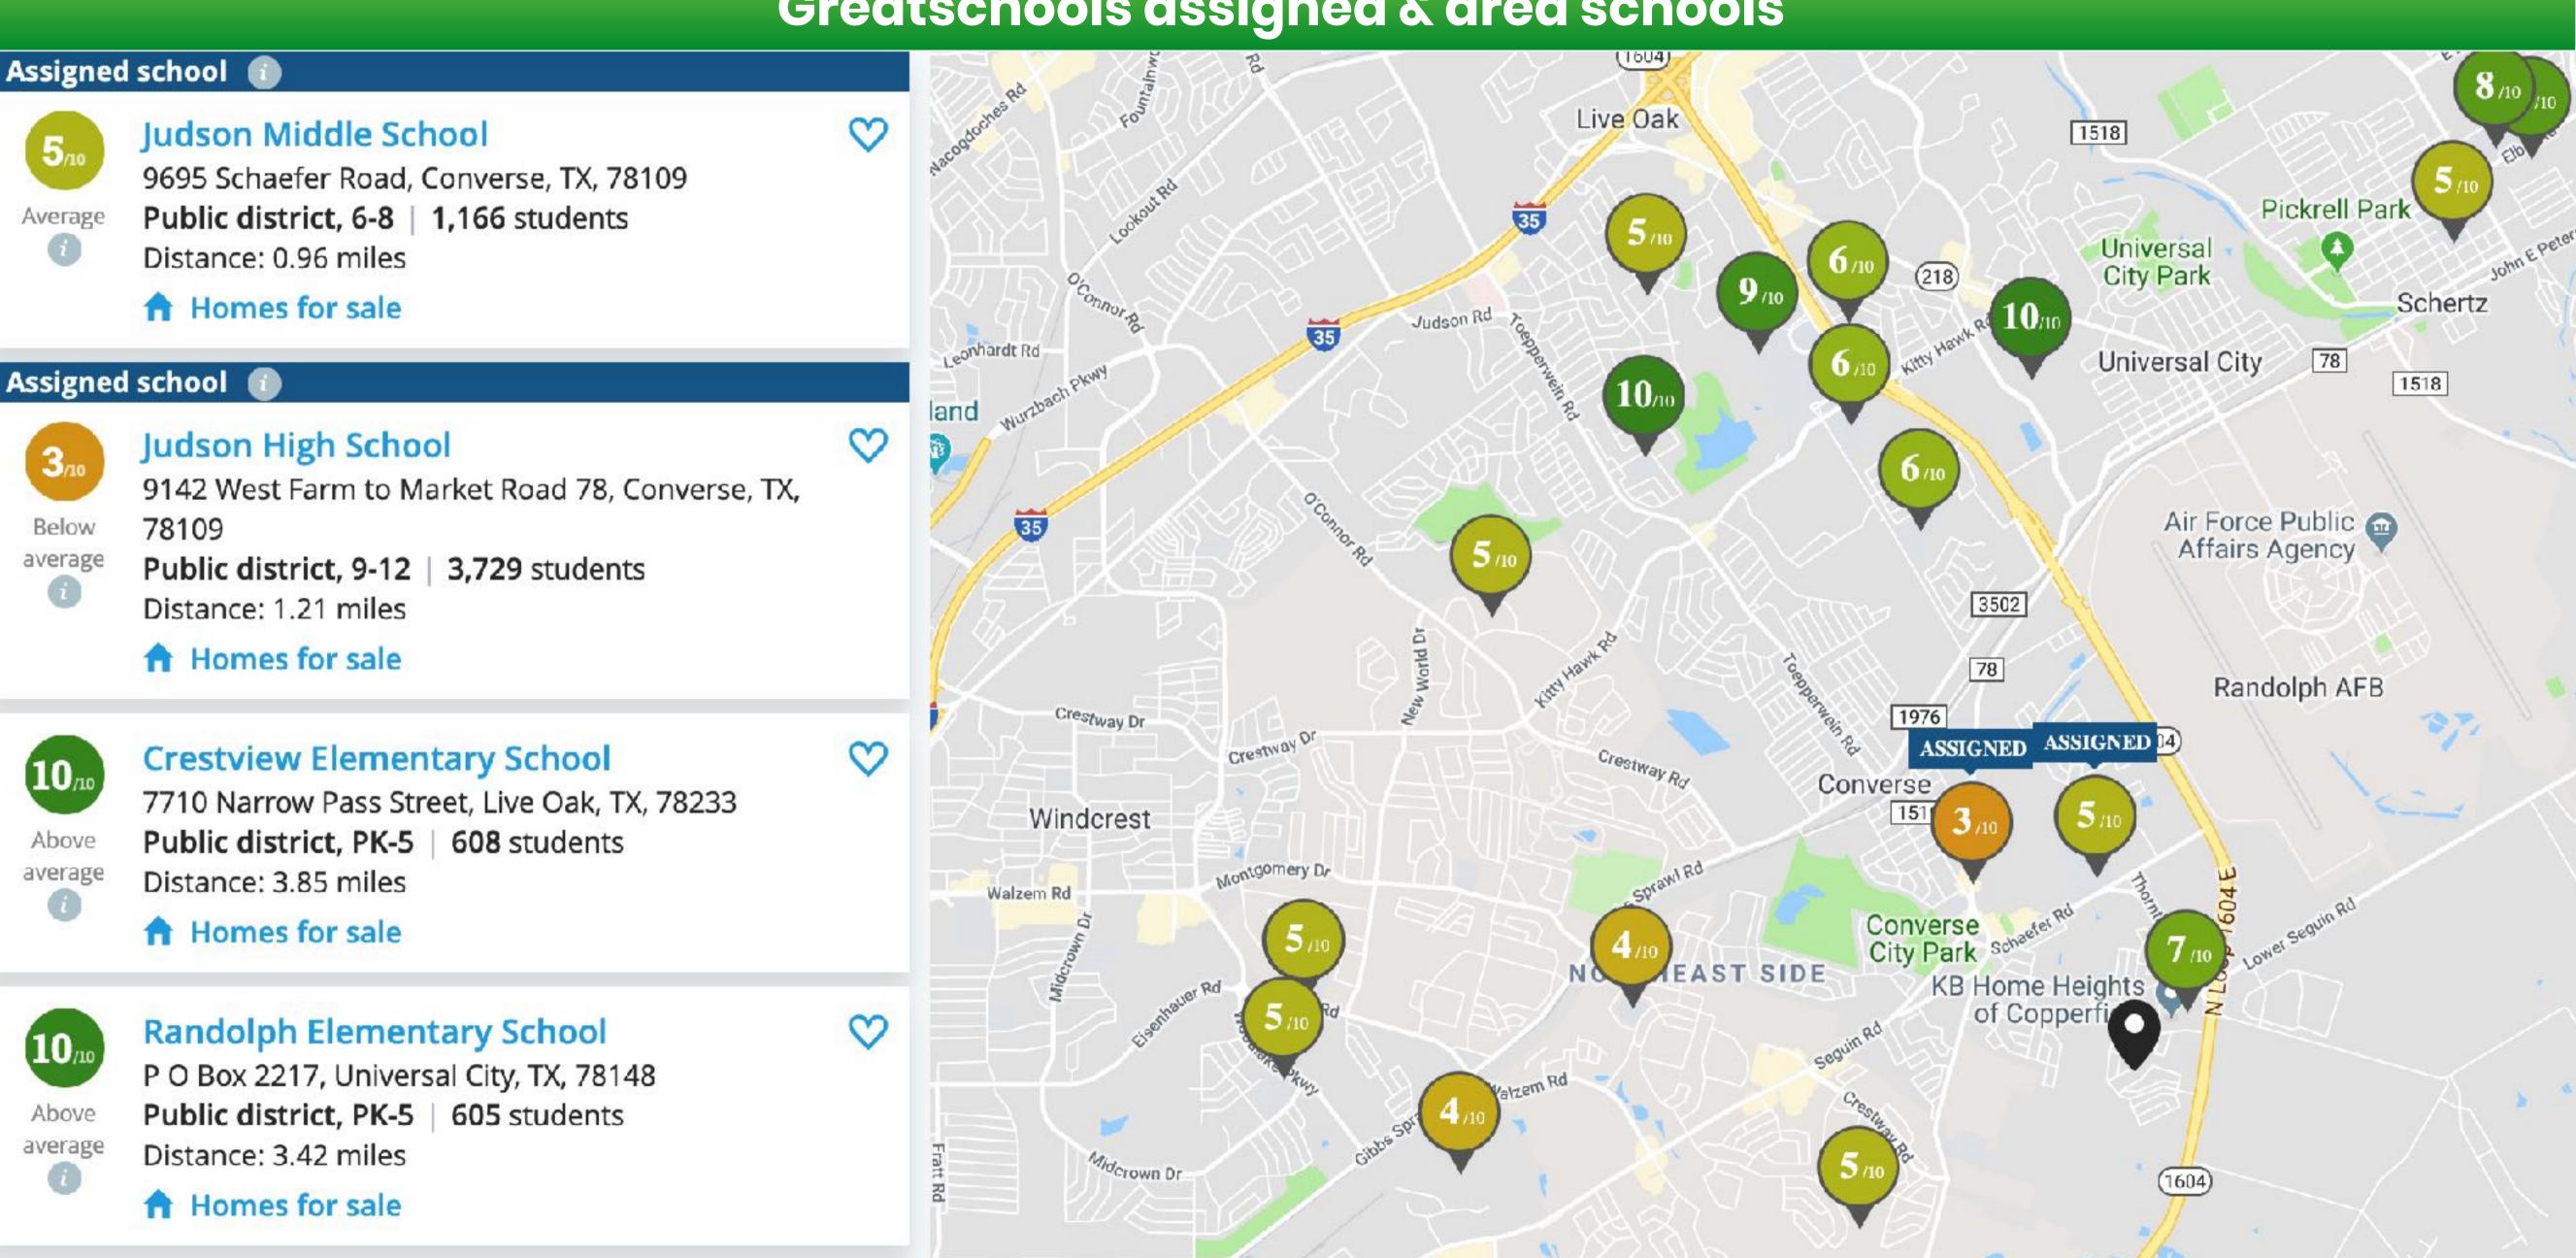

|  |  |
|                                           |       |   | Cheshing Grove 1516                                                                                                                            |  |  |
|                                           |       |   | Chedy And Care and Elolf Elementary School                                                                                                     |  |  |
|                                           |       |   | Cheshing Grove<br>Cheshing Beech Tall Elolf Elementary School<br>Cheshing Beech Tall Elolf Elementary School<br>Staghorn Will get<br>Kensinget |  |  |



#### **Greatschools assigned & area schools**



### Very low crime index compared to adjacent Block Groups



## **Comparative Demographics Autumn Acres vs. San Antonio**

# **ANNUAL POPULATION GROWTH**

# % HOME VALUES \$500,000+

% **BACHELOR** 

DEGREE

0%

31%

**Autumn Acres** 

**100% LOWER** 

San Antonio

**Autumn Acres** 

**31% LOWER** 

**San Antonio** 

than

than





% HOUSEHOLD **NET WORTH \$500,000+** 

**Autumn Acres 33% HIGHER** than **San Antonio** 

**Autumn Acres 57% HIGHER** than **San Antonio** 

# % HOMES **WITH CHILDREN**

**Autumn Acres 37% HIGHER** than **San Antonio** 

37%

33%

% HOMES **OWNER OCCUPIED** 

**Autumn Acres 48% HIGHER** than San Antonio









## Lifestyles & Choices | Autumn Acres

100% Up and Coming Families

3.1 avg. household size 31 median age One of fastest growing markets 66%+ have