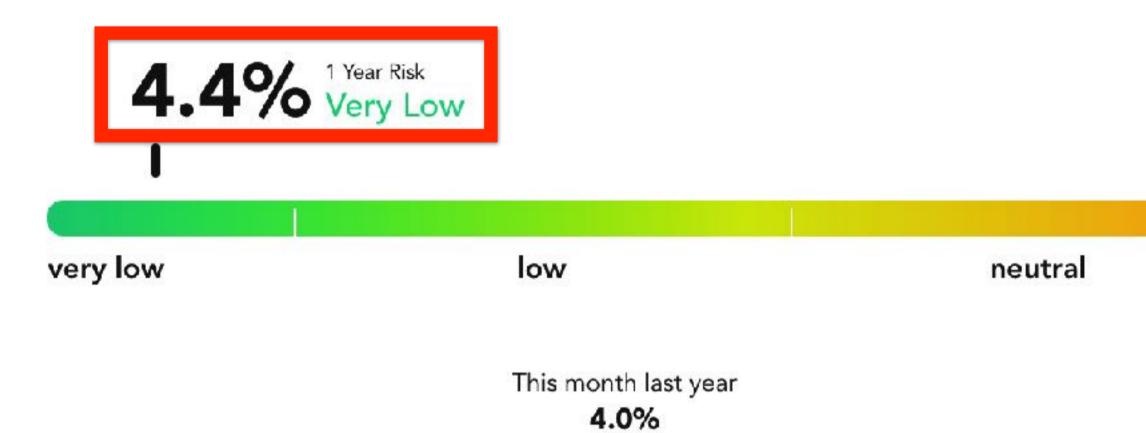

#### MSA Risk of Decline

### Very Low Risk of Decline | HouseCanary Analysis

high

This month 5.1%

Risk Level Very Low