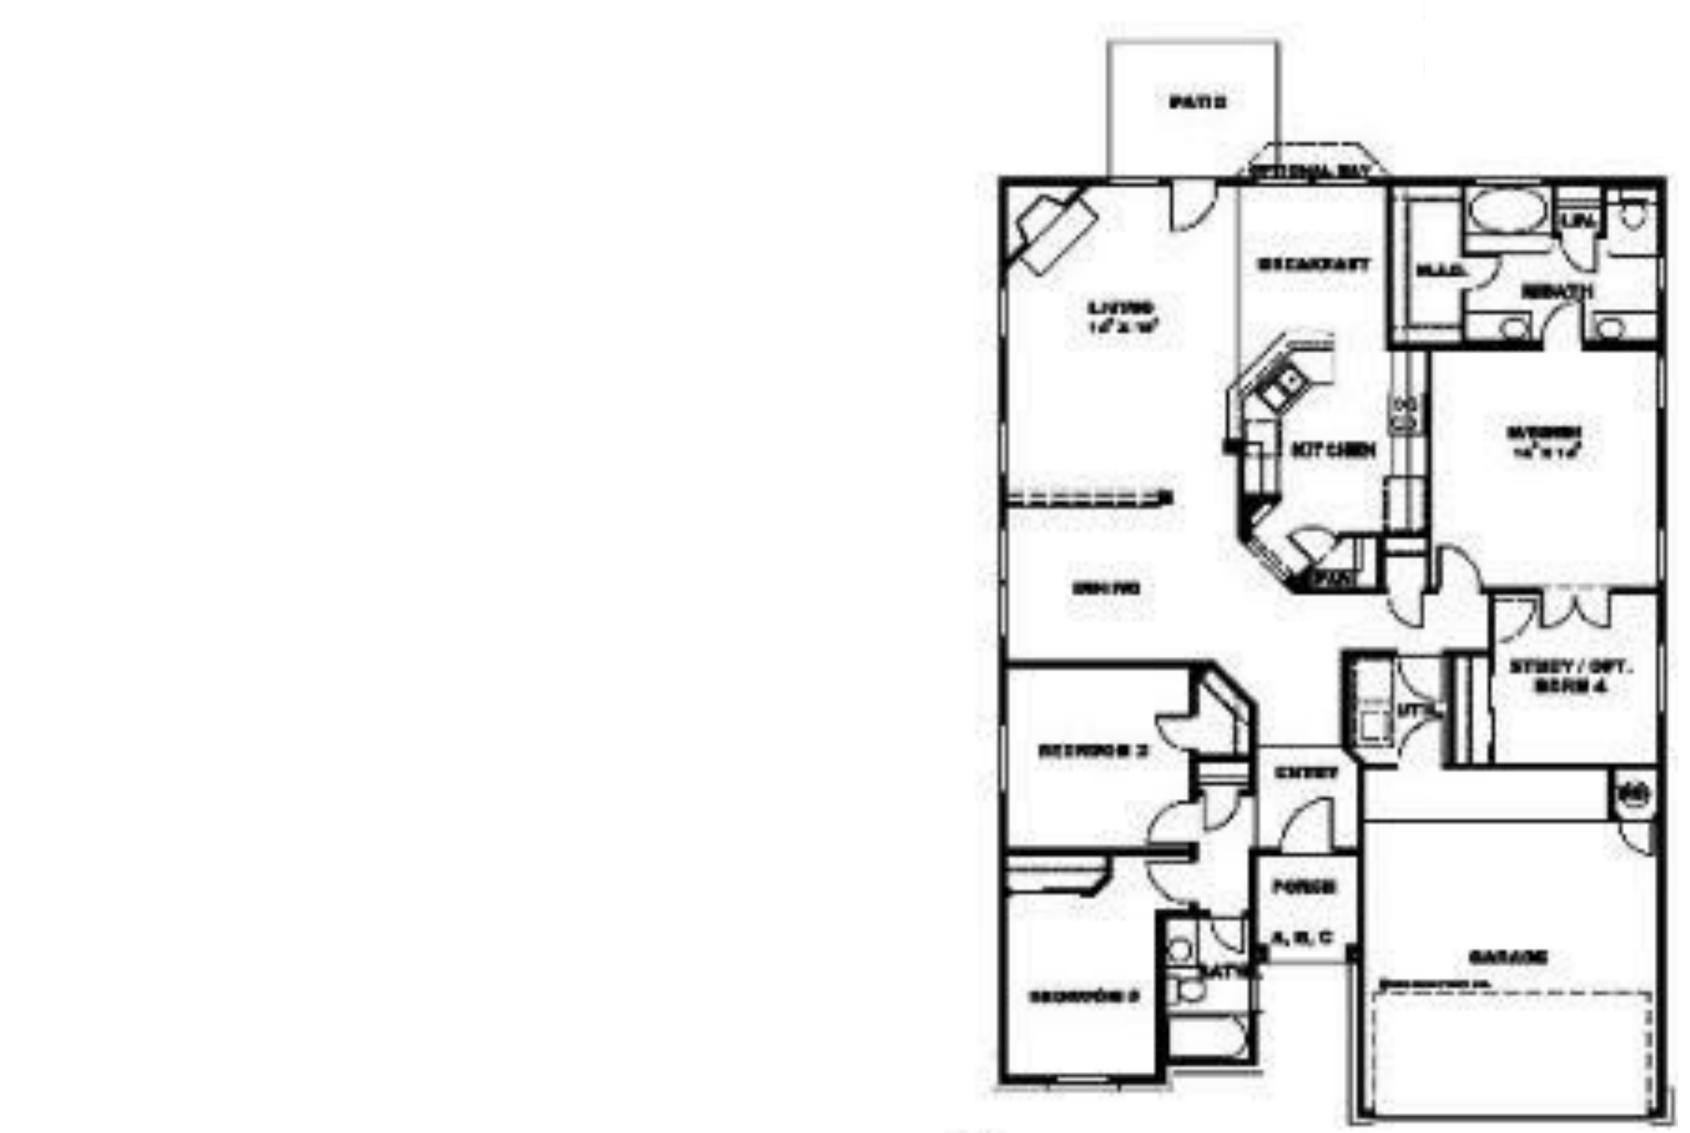

# 7226 Autumn Acres | Research and Analysis Pack



# **Builder Floor Plan**



### Value Forecast Based on ZIP CODE HouseCanary

#### HouseCanary Forecast:

Our Zip-Code-level forecast shows how this home is likely to appreciate in the next 36 months based on the rate of home price growth in the Zip-Code.

| \$200K |      |      |      |    |
|--------|------|------|------|----|
| \$190K |      |      |      |    |
| \$180K |      |      |      |    |
| \$170K |      |      |      |    |
| \$160K |      |      |      |    |
| \$150K |      |      |      |    |
|        | 2015 | 2016 | 2017 | 20 |





#### HouseCanary Forecast:



#### Value Forecast Based on BLOCK HouseCanary

#### Market Analysis - 78109 🛨

#### MSA Risk of Decline



### Very Low Risk of Decline | HouseCanary Analysis

high

This month 5.1%

Risk Level Very Low



# Seller's Market - Market Inde