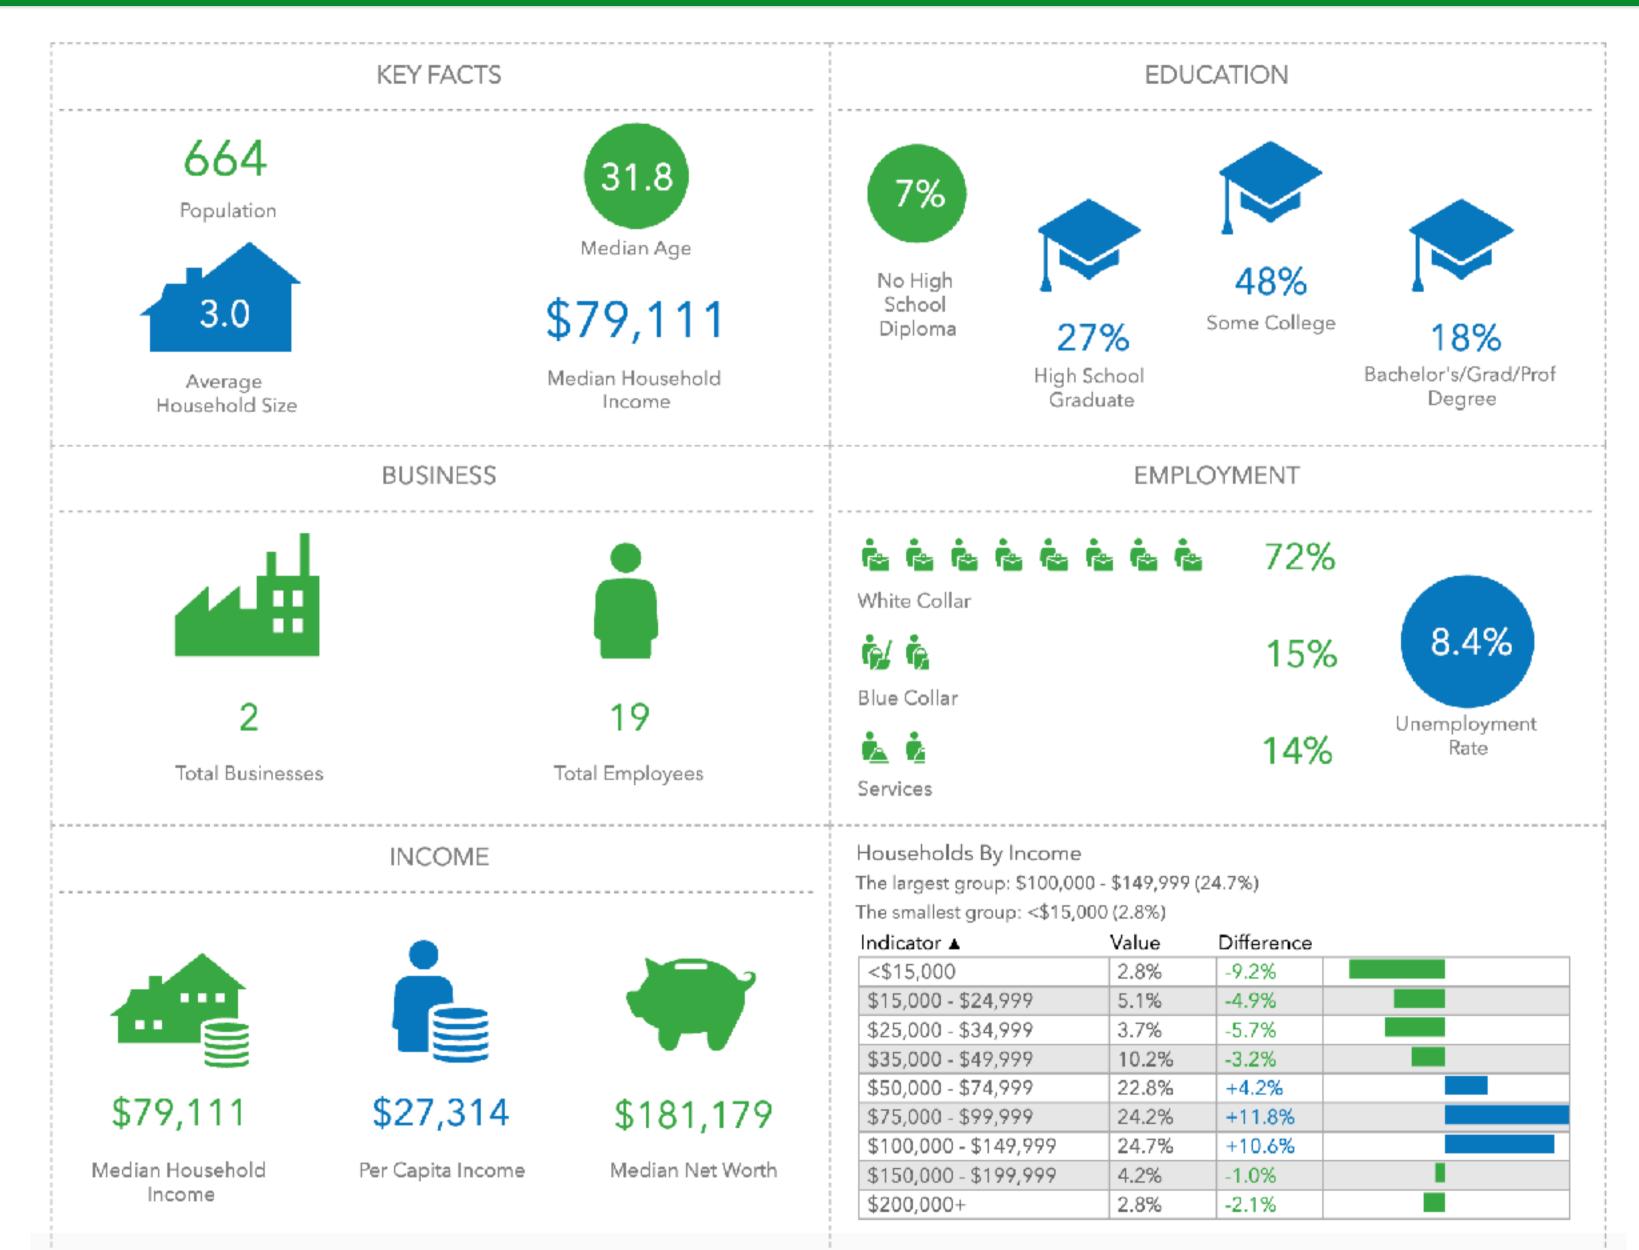

OPULATION GROWTH**

# % HOME VALUES \$500,000+

% **BACHELOR** 

DEGREE

0%

31%

**Autumn Acres** 

**100% LOWER** 

San Antonio

**Autumn Acres** 

**31% LOWER** 

**San Antonio** 

than

than





% HOUSEHOLD **NET WORTH \$500,000+** 

**Autumn Acres 33% HIGHER** than **San Antonio** 

**Autumn Acres 57% HIGHER** than **San Antonio** 

# % HOMES **WITH CHILDREN**

**Autumn Acres 37% HIGHER** than **San Antonio** 

37%

33%

% HOMES **OWNER OCCUPIED** 

**Autumn Acres 48% HIGHER** than San Antonio









## Lifestyles & Choices | Autumn Acres

100% Up and Coming Families

3.1 avg. household size 31 median age One of fastest growing markets 66%+ have some college Longer commute times Careful shoppers, price conscious Seek latest and best technology

100%

# Infographics | Autumn Acres



### 0.7 MI from N Loop 1604 E at Autumn Brook





### 2.2 MI from JBSA-Randolph South Gate



### 2.9 MI from I-10 at North Loop 1604 E





# 123 MI Radii Map



# 5 10 MIN Drive Time Map



## 51015 MI Radii Map



# 10 20 30 MIN Drive Time Map