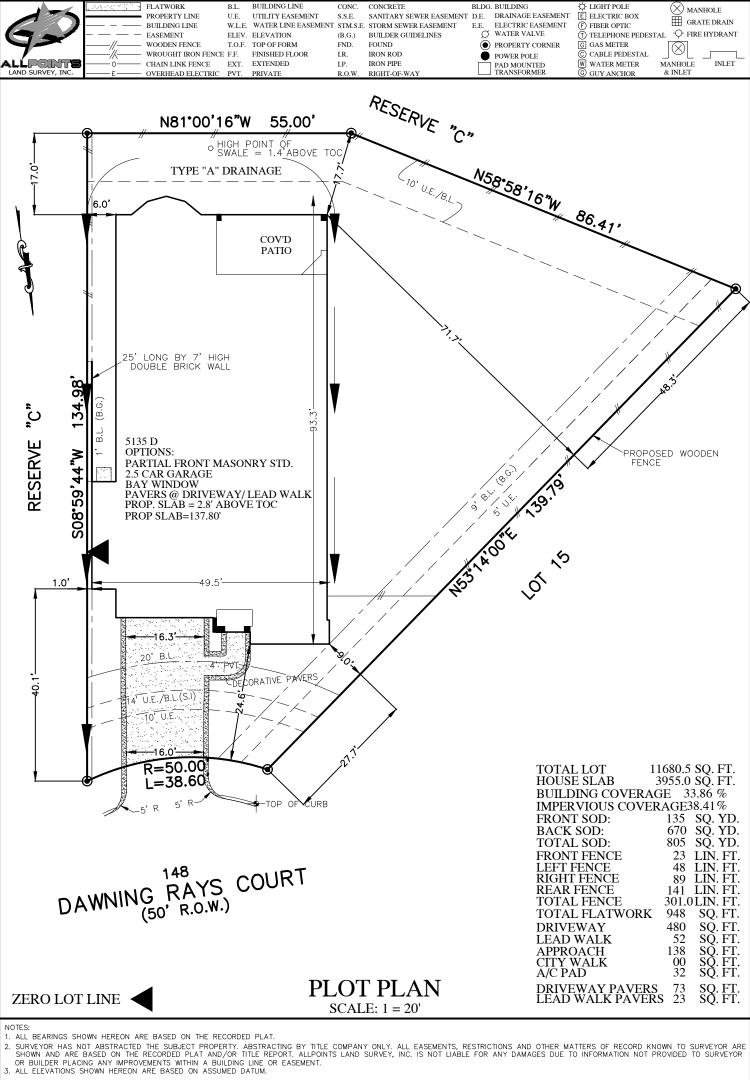

| ADDRESS: 148 DAW:<br>ALLPOINTS JOB#: D<br>G.F.:<br>JOB:                                                  |                |
|----------------------------------------------------------------------------------------------------------|----------------|
| FLOOD ZONE:X SHADED                                                                                      |                |
| COMMUNITY PANEL:<br>48339C0390G                                                                          |                |
| EFFECTIVE DATE: 8/18/2014                                                                                |                |
| LOMR:15-06-1222P                                                                                         | DATE:6/13/2016 |
| "THIS INFORMATION IS BASED ON GRAPHIC PLOTTING. WE DO NOT ASSUME RESPONSIBILITY FOR EXACT DETERMINATION" |                |
| ALL DODIEGE AND GUDNEY DIG 15                                                                            |                |

FOR: DARLING HOMES

FLATWORK

BUILDING LINE

CONC

CONCRETE

LOT 16, BLOCK 1, GRAND CENTRAL PARK, SECTION 7, "Z", SHEET 4724-4727, MAP RECORDS, MONTGOMERY COUNTY, TEXAS CAB.

ISSUE DATE: 7/25/2019 ISSUE DATE: 12/11/2017