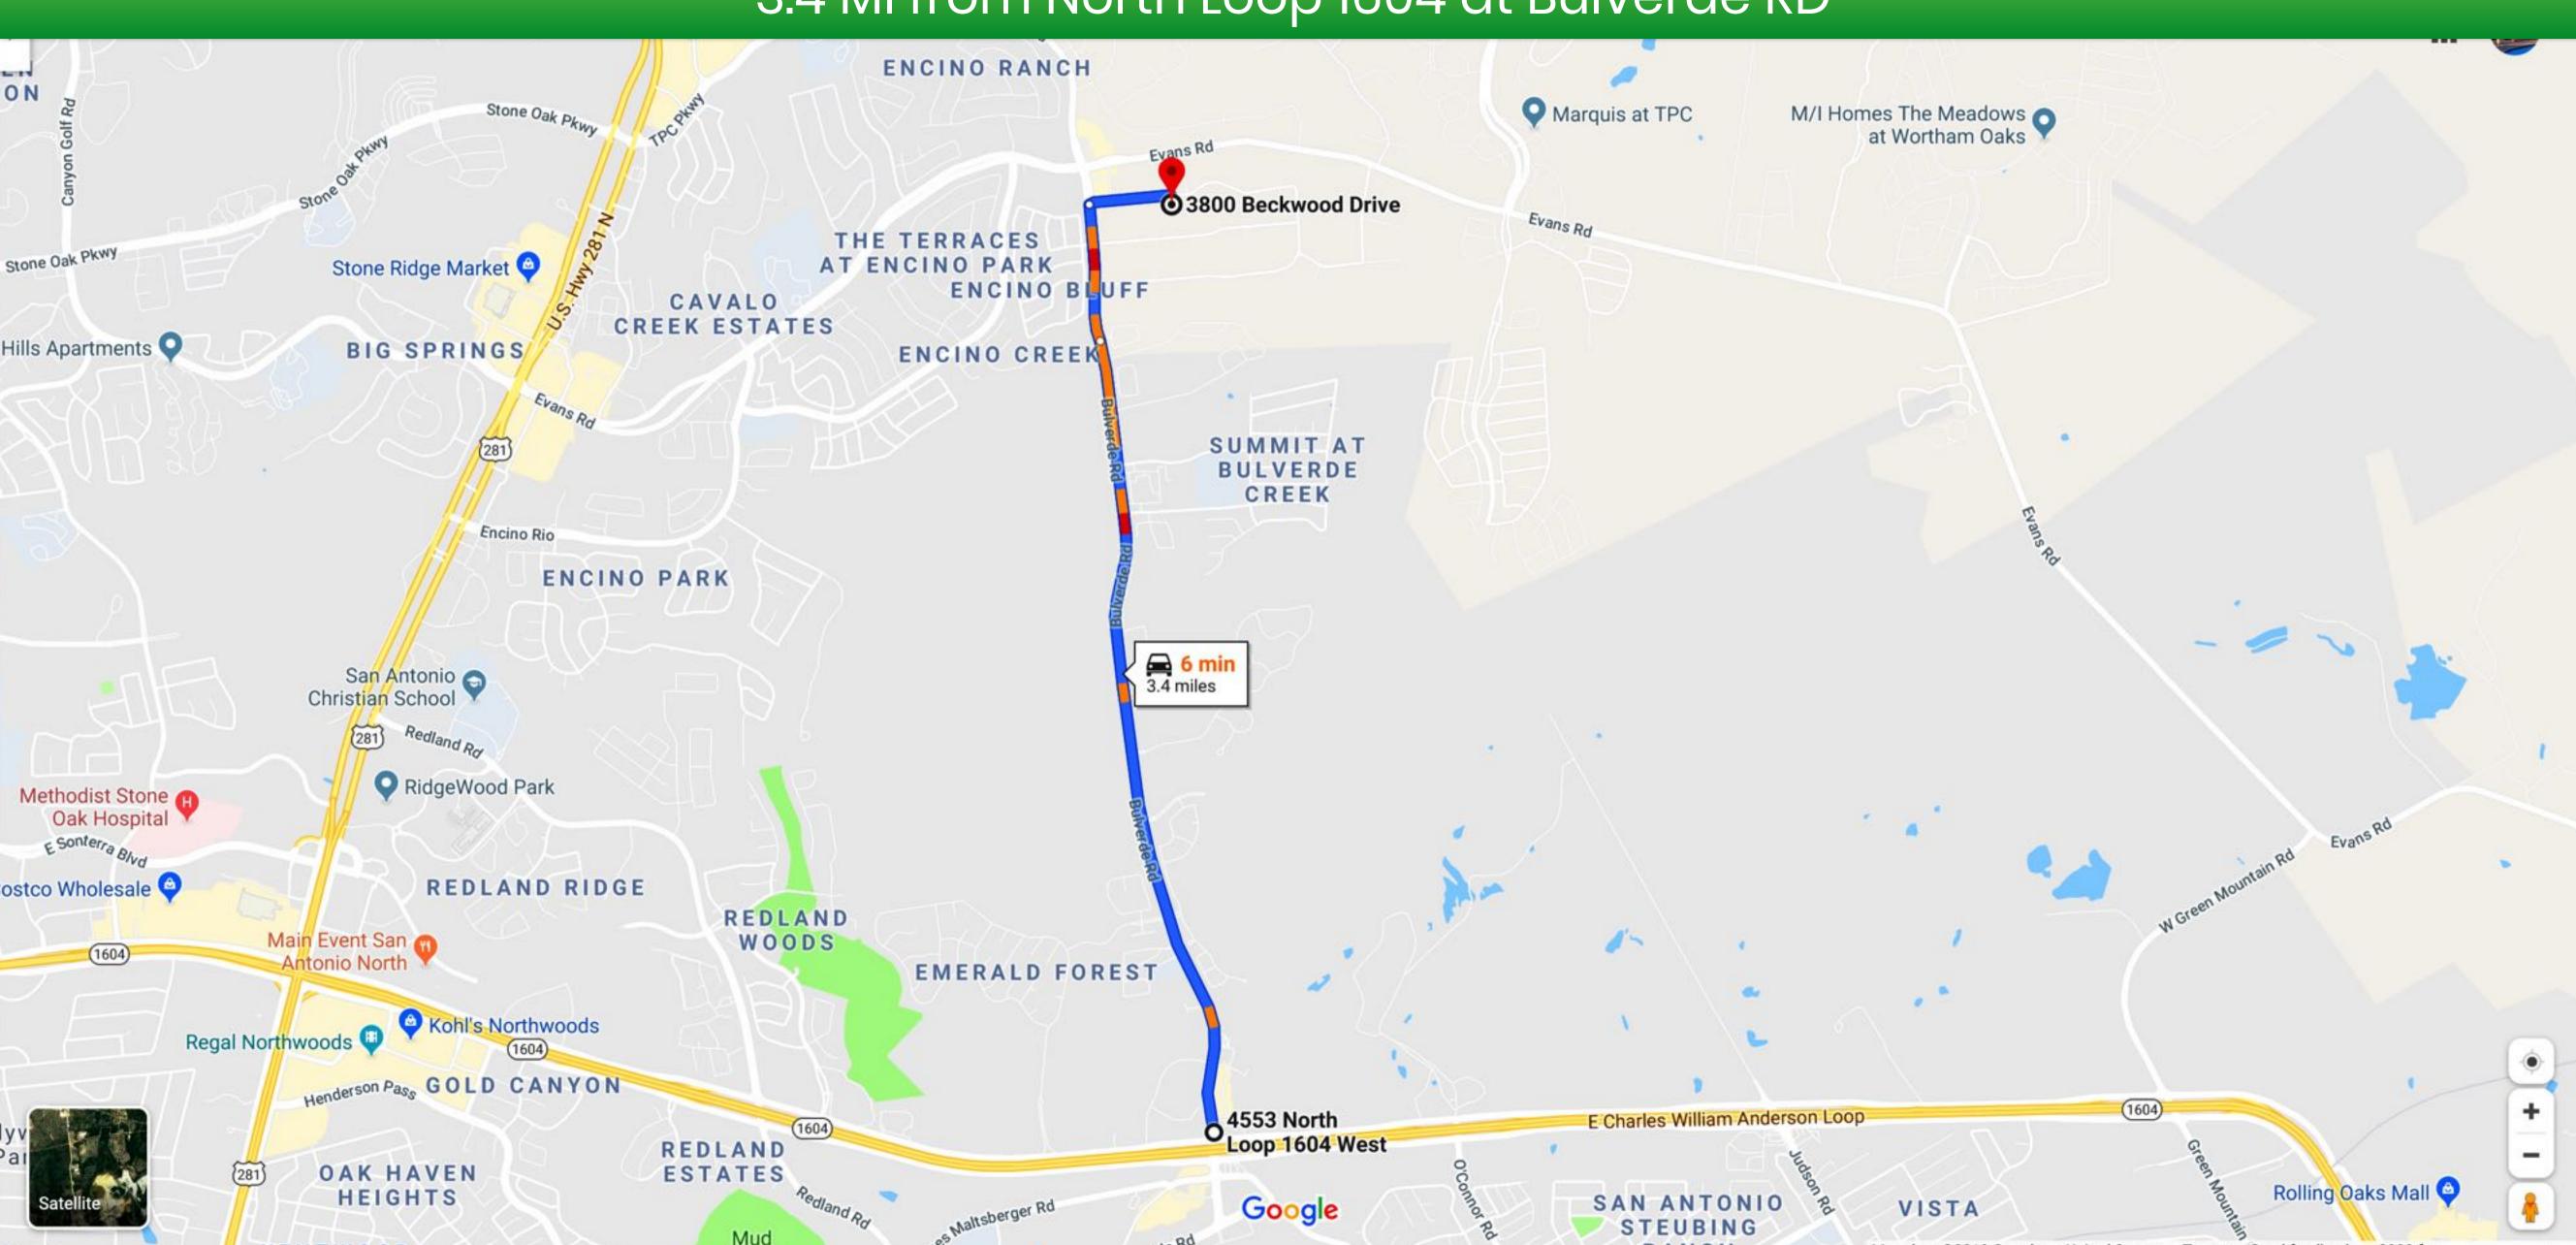

mi  | 0 |
| Entertainment:               |       |   |
| Redbox                       | .2mi  | 4 |
| Errands:                     |       |   |
| Maverick Cleaners            | .2mi  | 0 |
| Search Nearby:               |       | • |



### Greatschools assigned & area schools



#### 0.3 MI from Bulverde RD Smokey Mo's BBQ Bulverde Rd Joseph Borkowski: Allstate Insurance China Stix Beckwood Dr Beckwood Dr Beckwood Dr 🚘 1 min 0.3 miles 080 Bulverde Road O **3800 Beckwood Drive** Lonestar Auto Boutique / Lonestar Tint Belden's Automotive & Tires Bulverde THE COQUAT LAW FIRM, PC River City Companion Google Satellite Animal Hospital 0 United States Terms Send feedback Map data @2019 100 ft **∟**

### 2.8 MI US 281 at Stone Oak PKWY/TPC Pkwy



### 3.4 MI from North Loop 1604 at Bulverde RD



135 MI Radii Map



### 5 10 15 MI Radii Map



### 10 20 30 MIN Drive Time Map