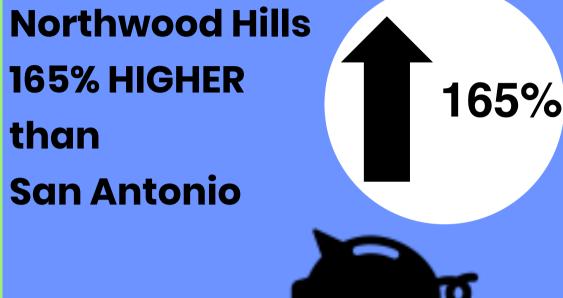

y Homes Prior 12 Months as of 9/04/19 <u>Analysis</u>: SWPRE

### Zip Code Value Forecast | HouseCanary

#### **HouseCanary Forecast:**

Zip-Code Block

Our Zip-Code-level forecast shows how this home is likely to appreciate in the next 36 months based on the rate of home price growth in the Zip-Code.



### Very Low Risk of Decline | HouseCanary Analysis





This month last year This month 5.1%

Risk Level
Very Low



### Seller's Market Market Index | HouseCanary Analysis

#### Market Index **①**



### Comparative Demographics | Northwood Hills vs. San Antonio

# ANNUAL POPULATION GROWTH

Northwood Hills 21% HIGHER than San Antonio

### % HOME VALUES \$500,000+

Northwood Hills 233% HIGHER than San Antonio

# % HOUSEHOLD INCOMES \$100,000+

Northwood Hills 60% HIGHER than San Antonio



% HOUSEHOLD

**NET WORTH \$500,000+** 

## % GRADUATE DEGREE

Northwood Hills
31% HIGHER
than
San Antonio



# % BACHELOR DEGREE

Northwood Hills 40% HIGHER than San Antonio



# % HOMES WITH CHILDREN

Northwood Hills 32% HIGHER than San Antonio



# % HOMES OWNER OCCUPIED

Northwood Hills 56% HIGHER than San Antonio





### Lifestyles & Choices | Northwood Hills



#### 87% Soccer Moms

3.0 avg. household size
37 median age
Low vacancy rates
38% college graduates
Connected with mobile devices
Well invested and insured
Carry a higher level of debt

#### 13% Boomburbs

3.2 avg. household size
34 median age
Over 50% have college graduates
Suburban periphery of metro areas
New single-family neighborhoods
Long commutes
Well connected with latest devices

### Infographics | Northwood Hills