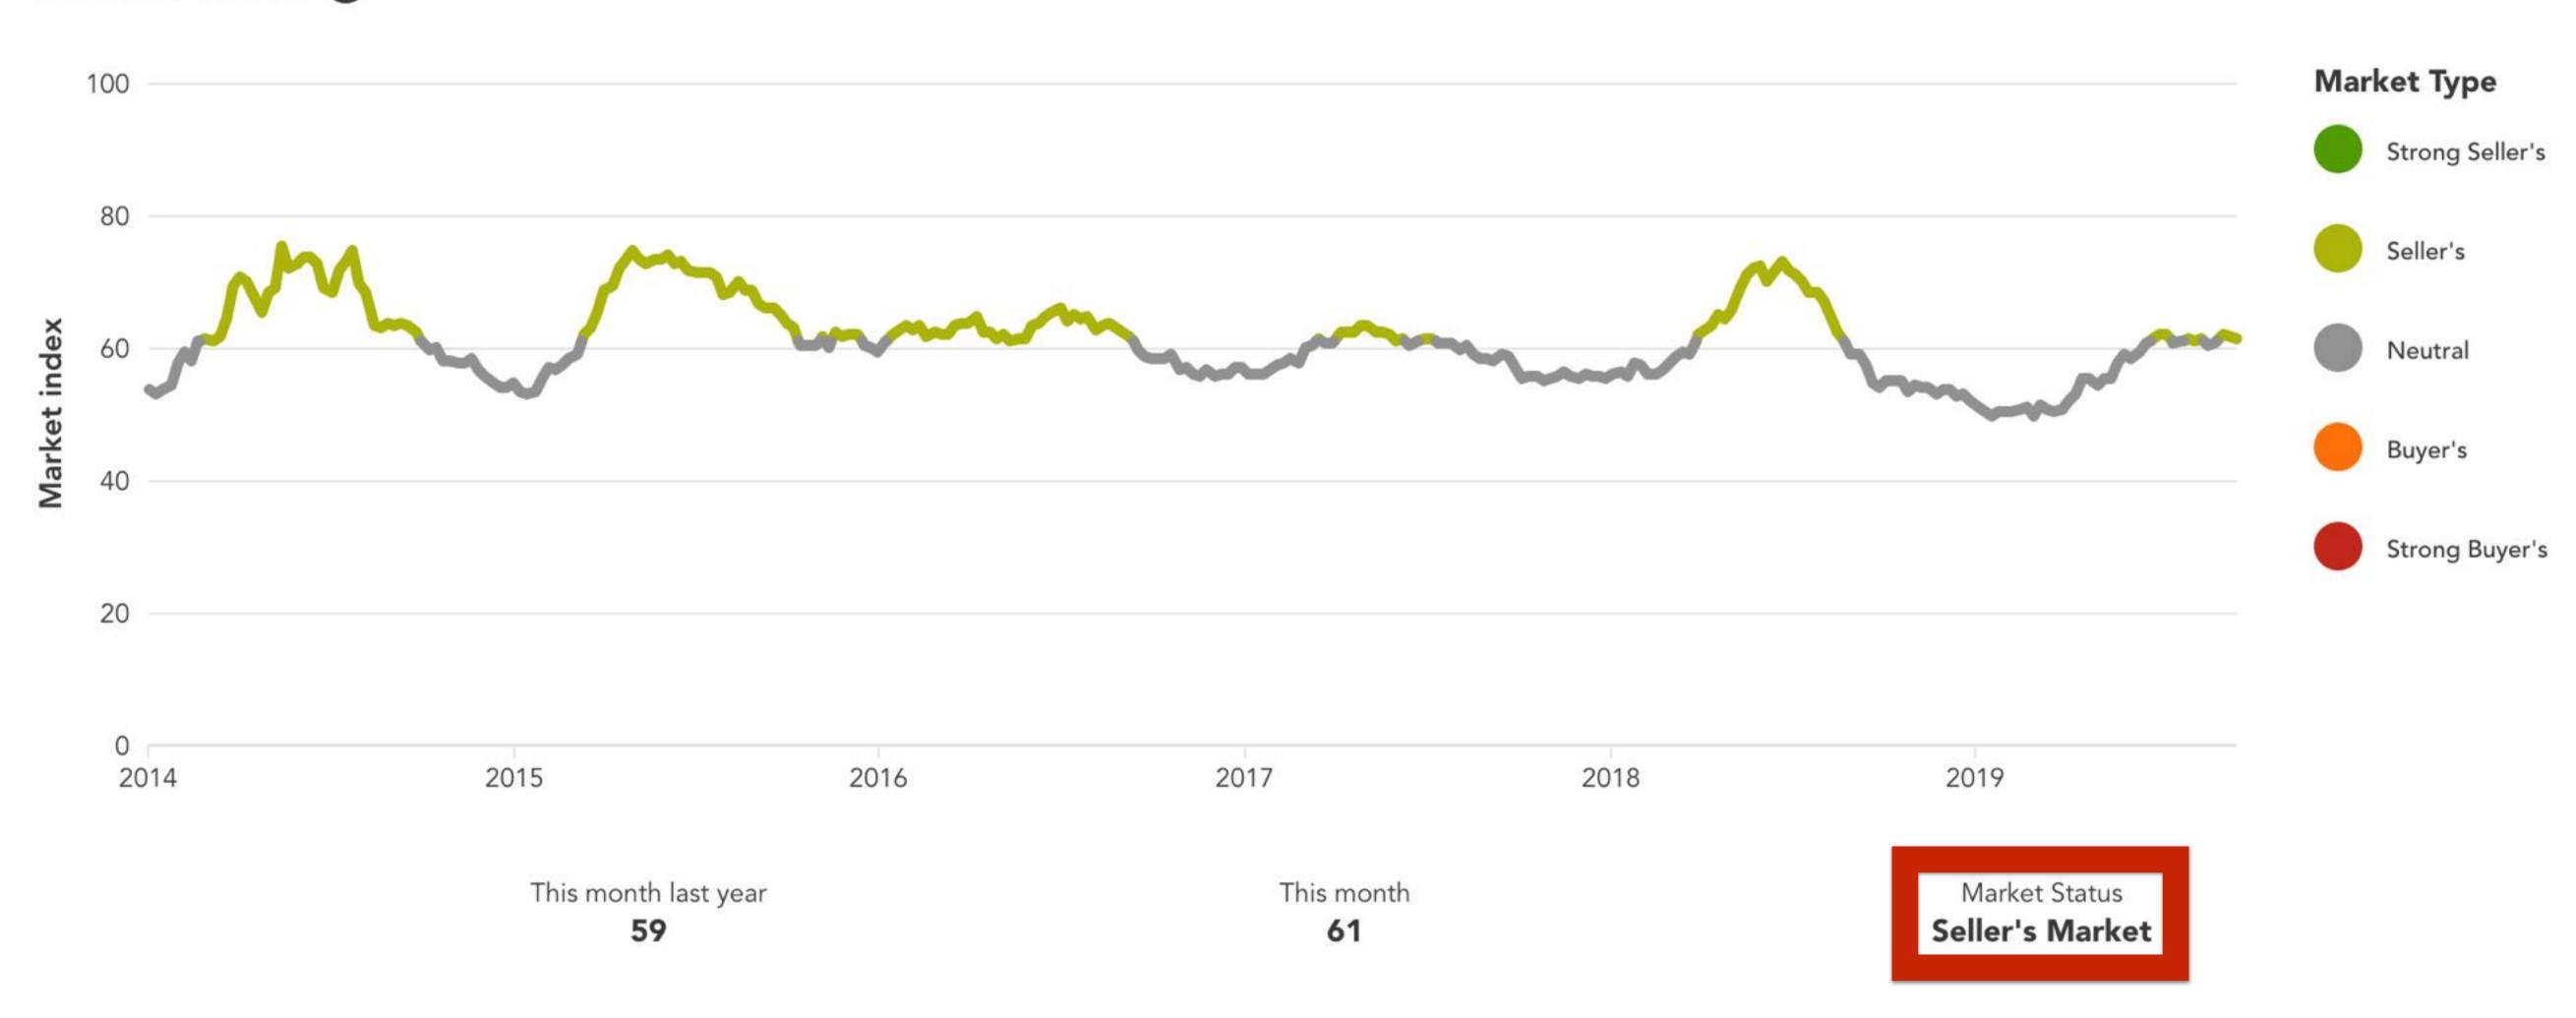

### Seller's Market Market Index | HouseCanary Analysis

#### Market Index **①**