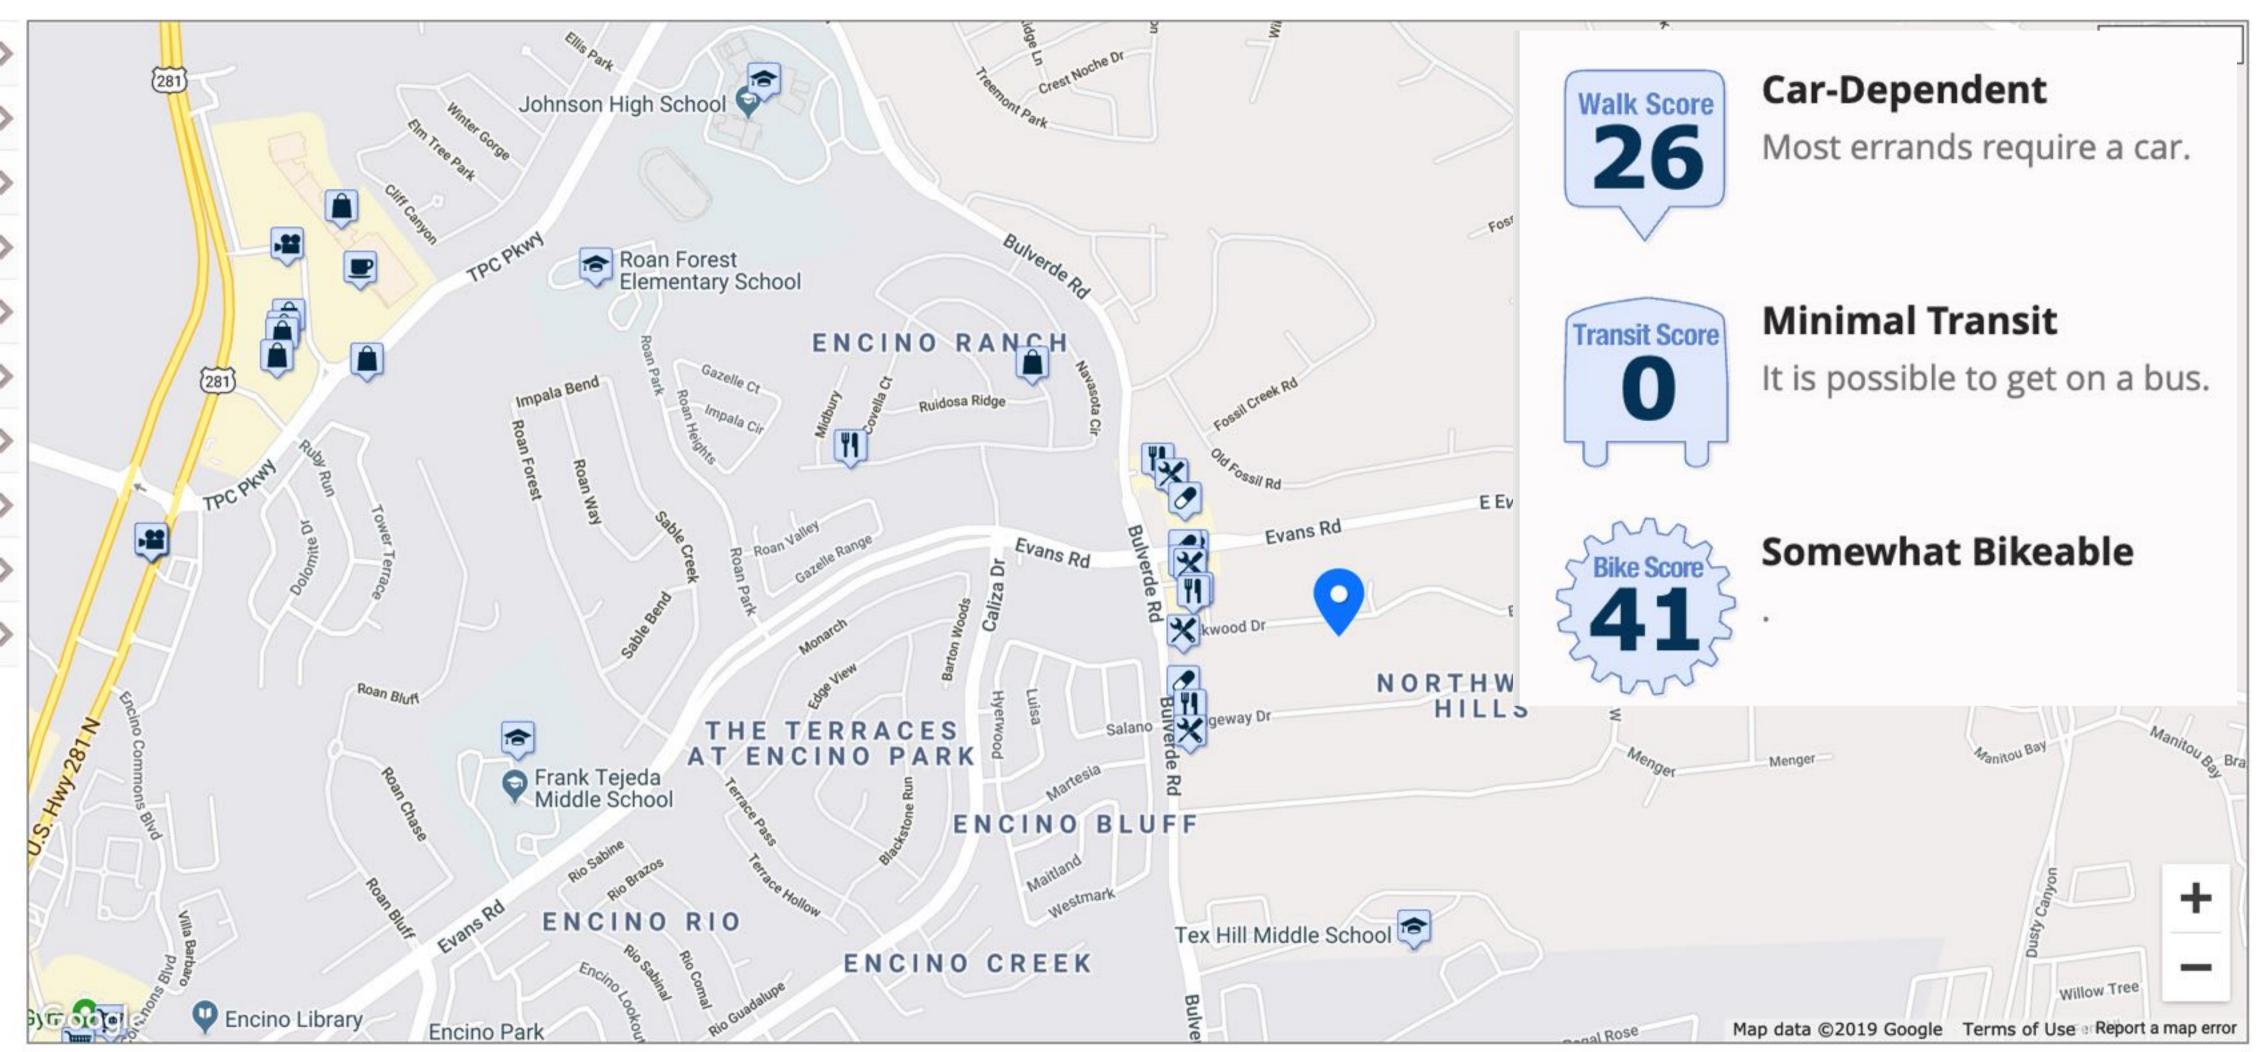

### 26 Walk Score | What's nearby?

| Restaurants:                 |       |   |
|------------------------------|-------|---|
| China Stix                   | .2mi  | 9 |
| Coffee:                      |       | • |
| Starbucks                    | 1.5mi | 0 |
| Bars:                        |       | • |
| Puzzles Tavern               | 1.4mi | 0 |
| Groceries:                   |       |   |
| Cibolo Liquor                | 1.4mi | 0 |
| Parks:                       |       |   |
| Stone Oak                    | 3mi   | 0 |
| Schools:                     |       | • |
| Bulverde Ranch Middle School | .5mi  | 0 |
| Shopping:                    |       |   |
| BuySparklers                 | .6mi  | 0 |
| Entertainment:               |       |   |
| Redbox                       | .2mi  | 4 |
| Errands:                     |       |   |
| Maverick Cleaners            | .2mi  | 0 |
| Search Nearby:               |       | • |