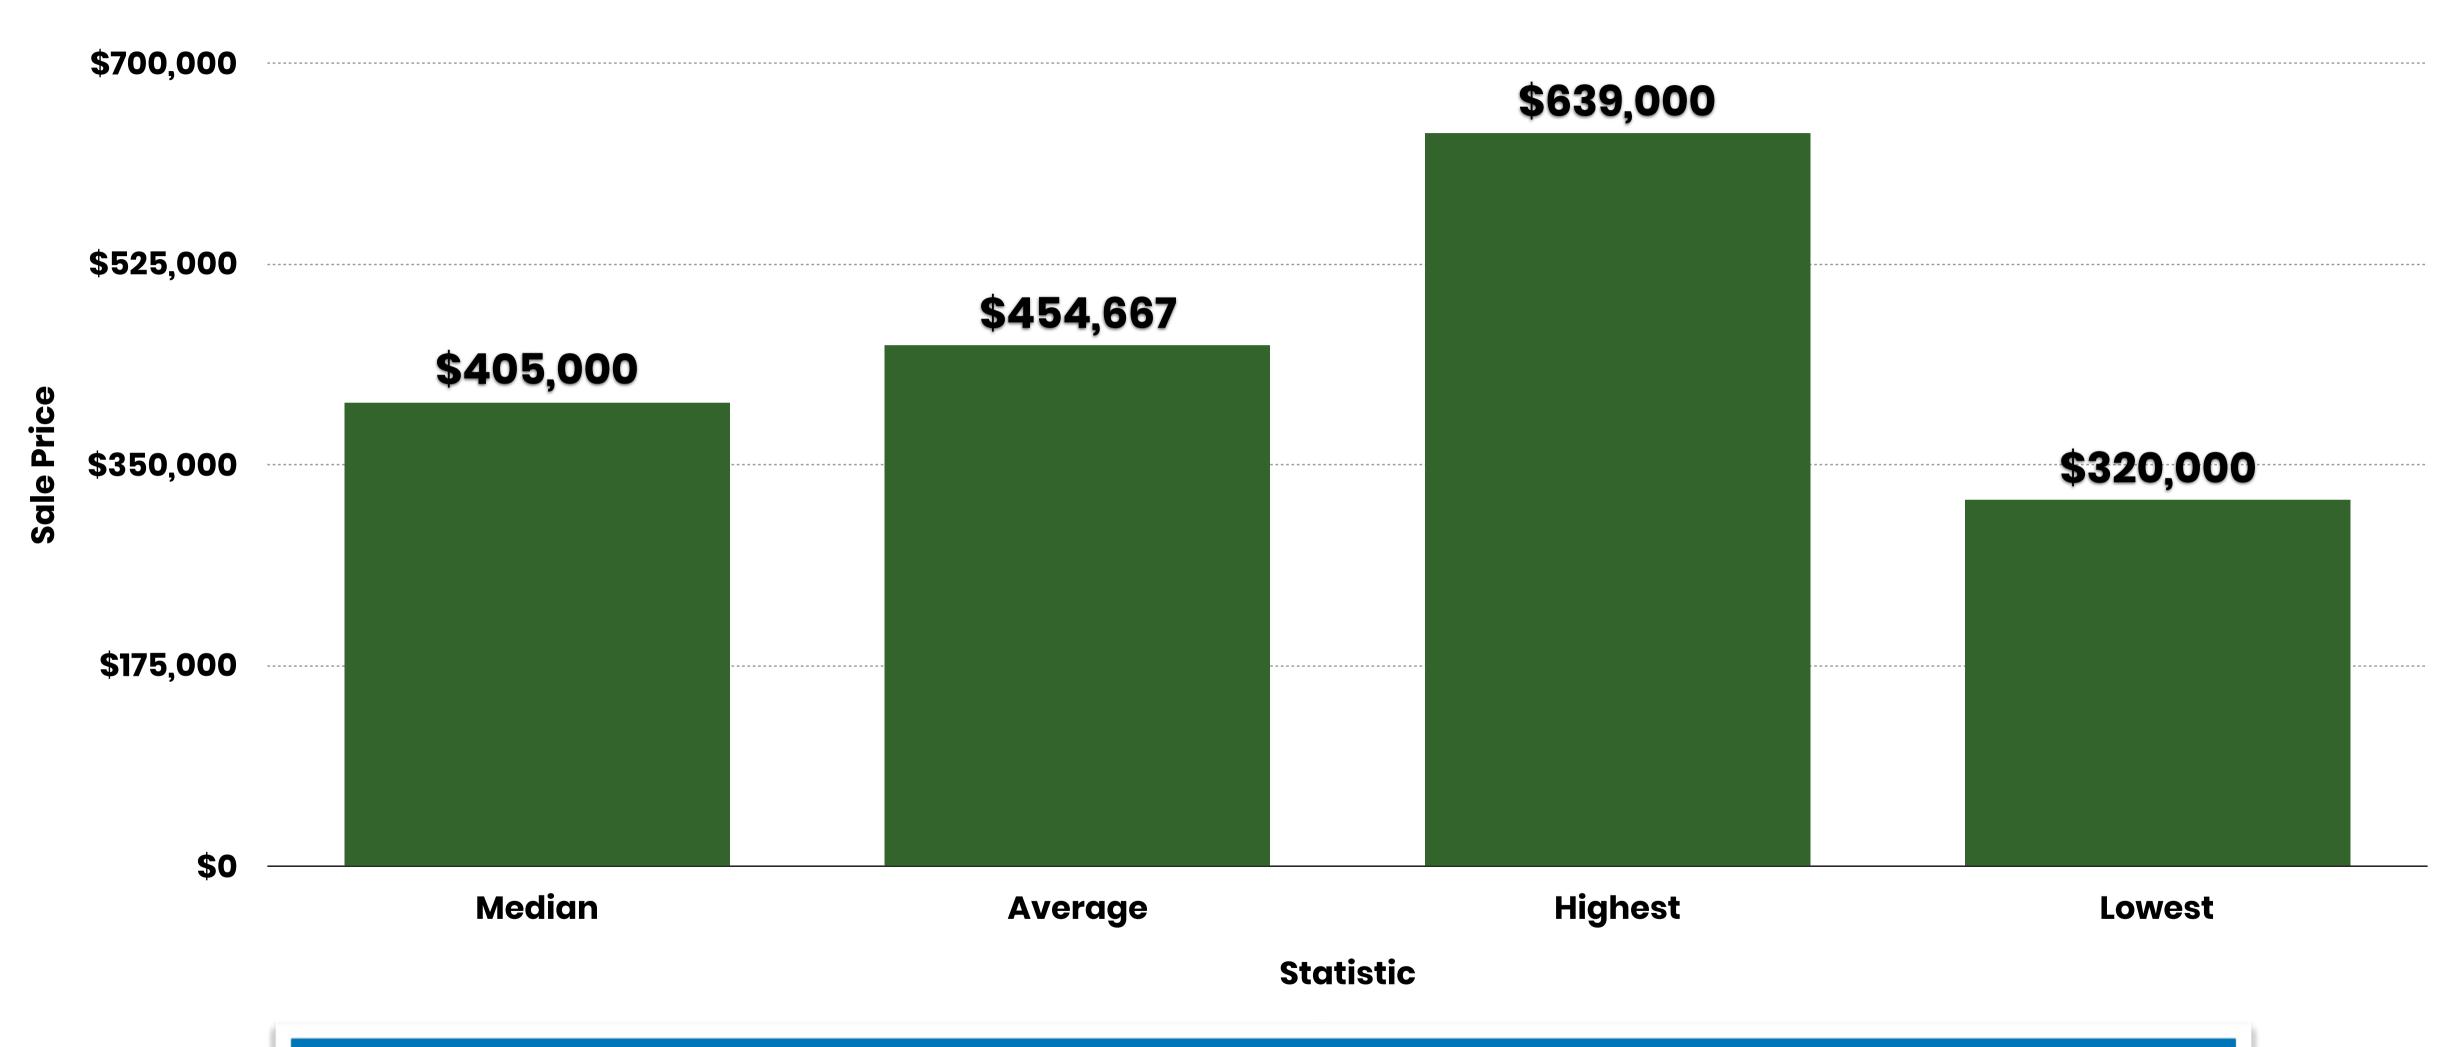

### Sale Price Statistics Prior 12 Months | Northwood Hills

<u>Data</u>: SABOR Single Family Homes Listings 9/04/19 & SABOR Sold Single Family Homes Prior 12 Months as of 9/04/19 <u>Analysis</u>: SWPRE