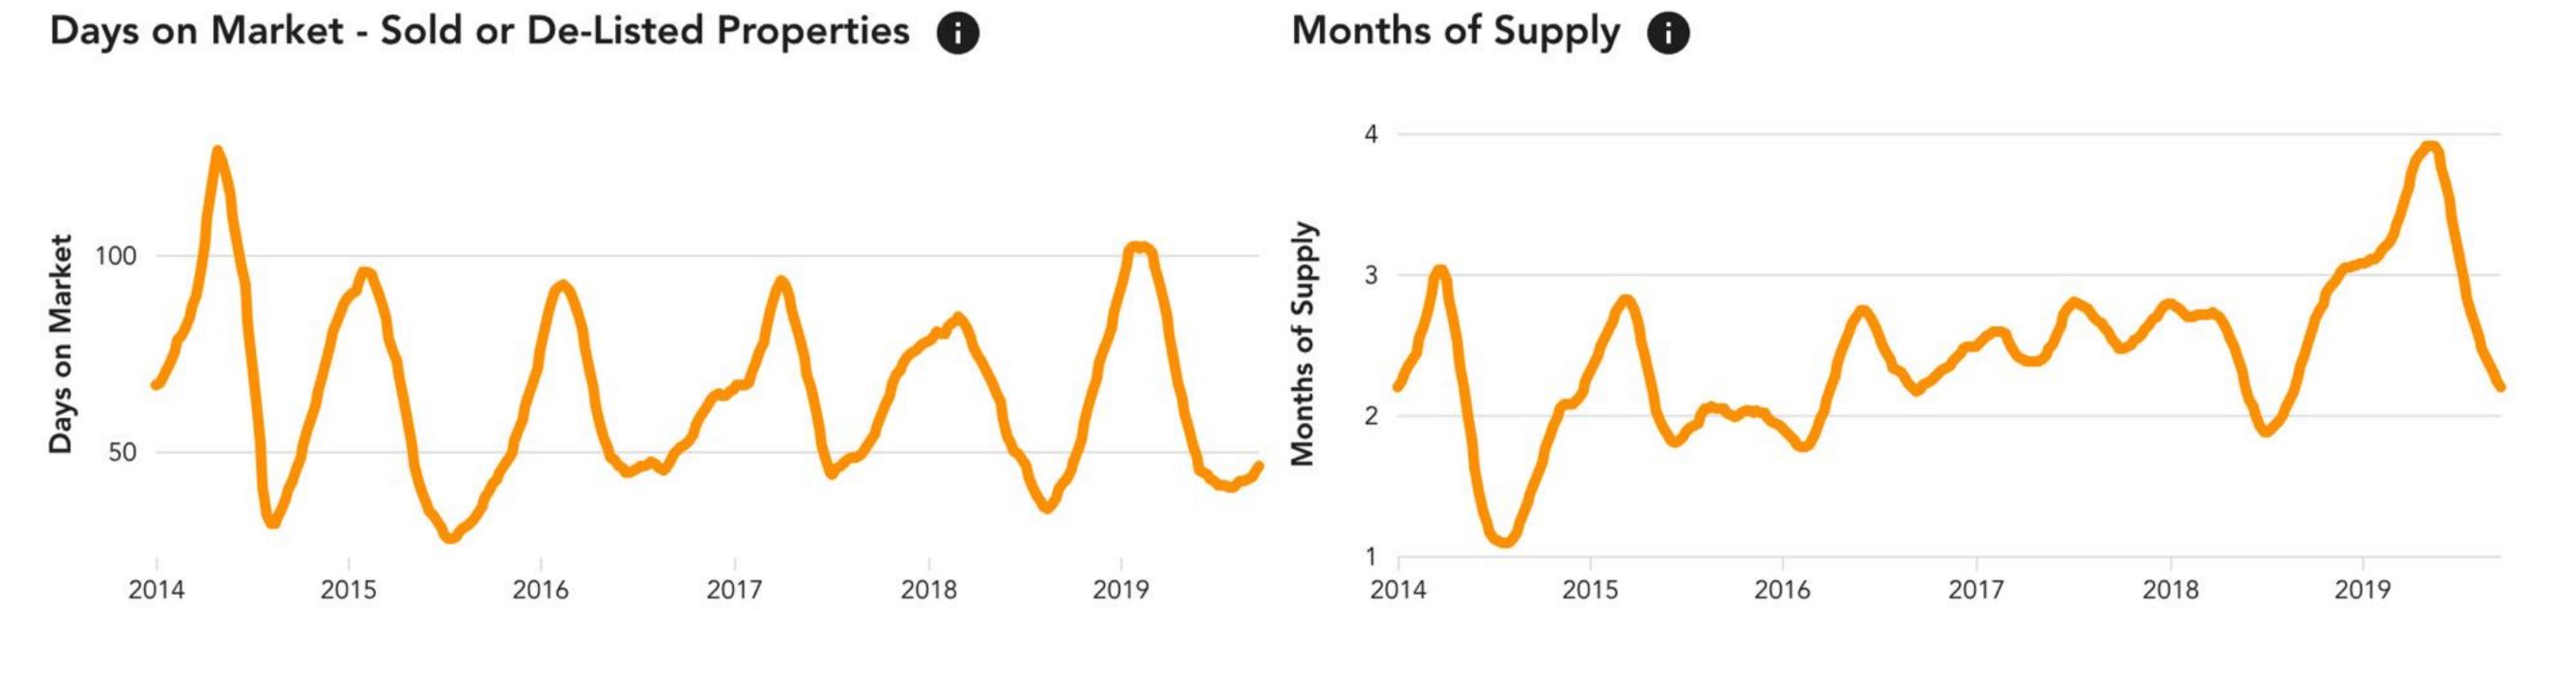

### Days on Market Prior 12 Months Sales Statistics | Northwood Hills

<u>Data</u>: SABOR Single Family Homes Listings 9/04/19 & SABOR Sold Single Family Homes Prior 12 Months as of 9/04/19 <u>Analysis</u>: SWPRE