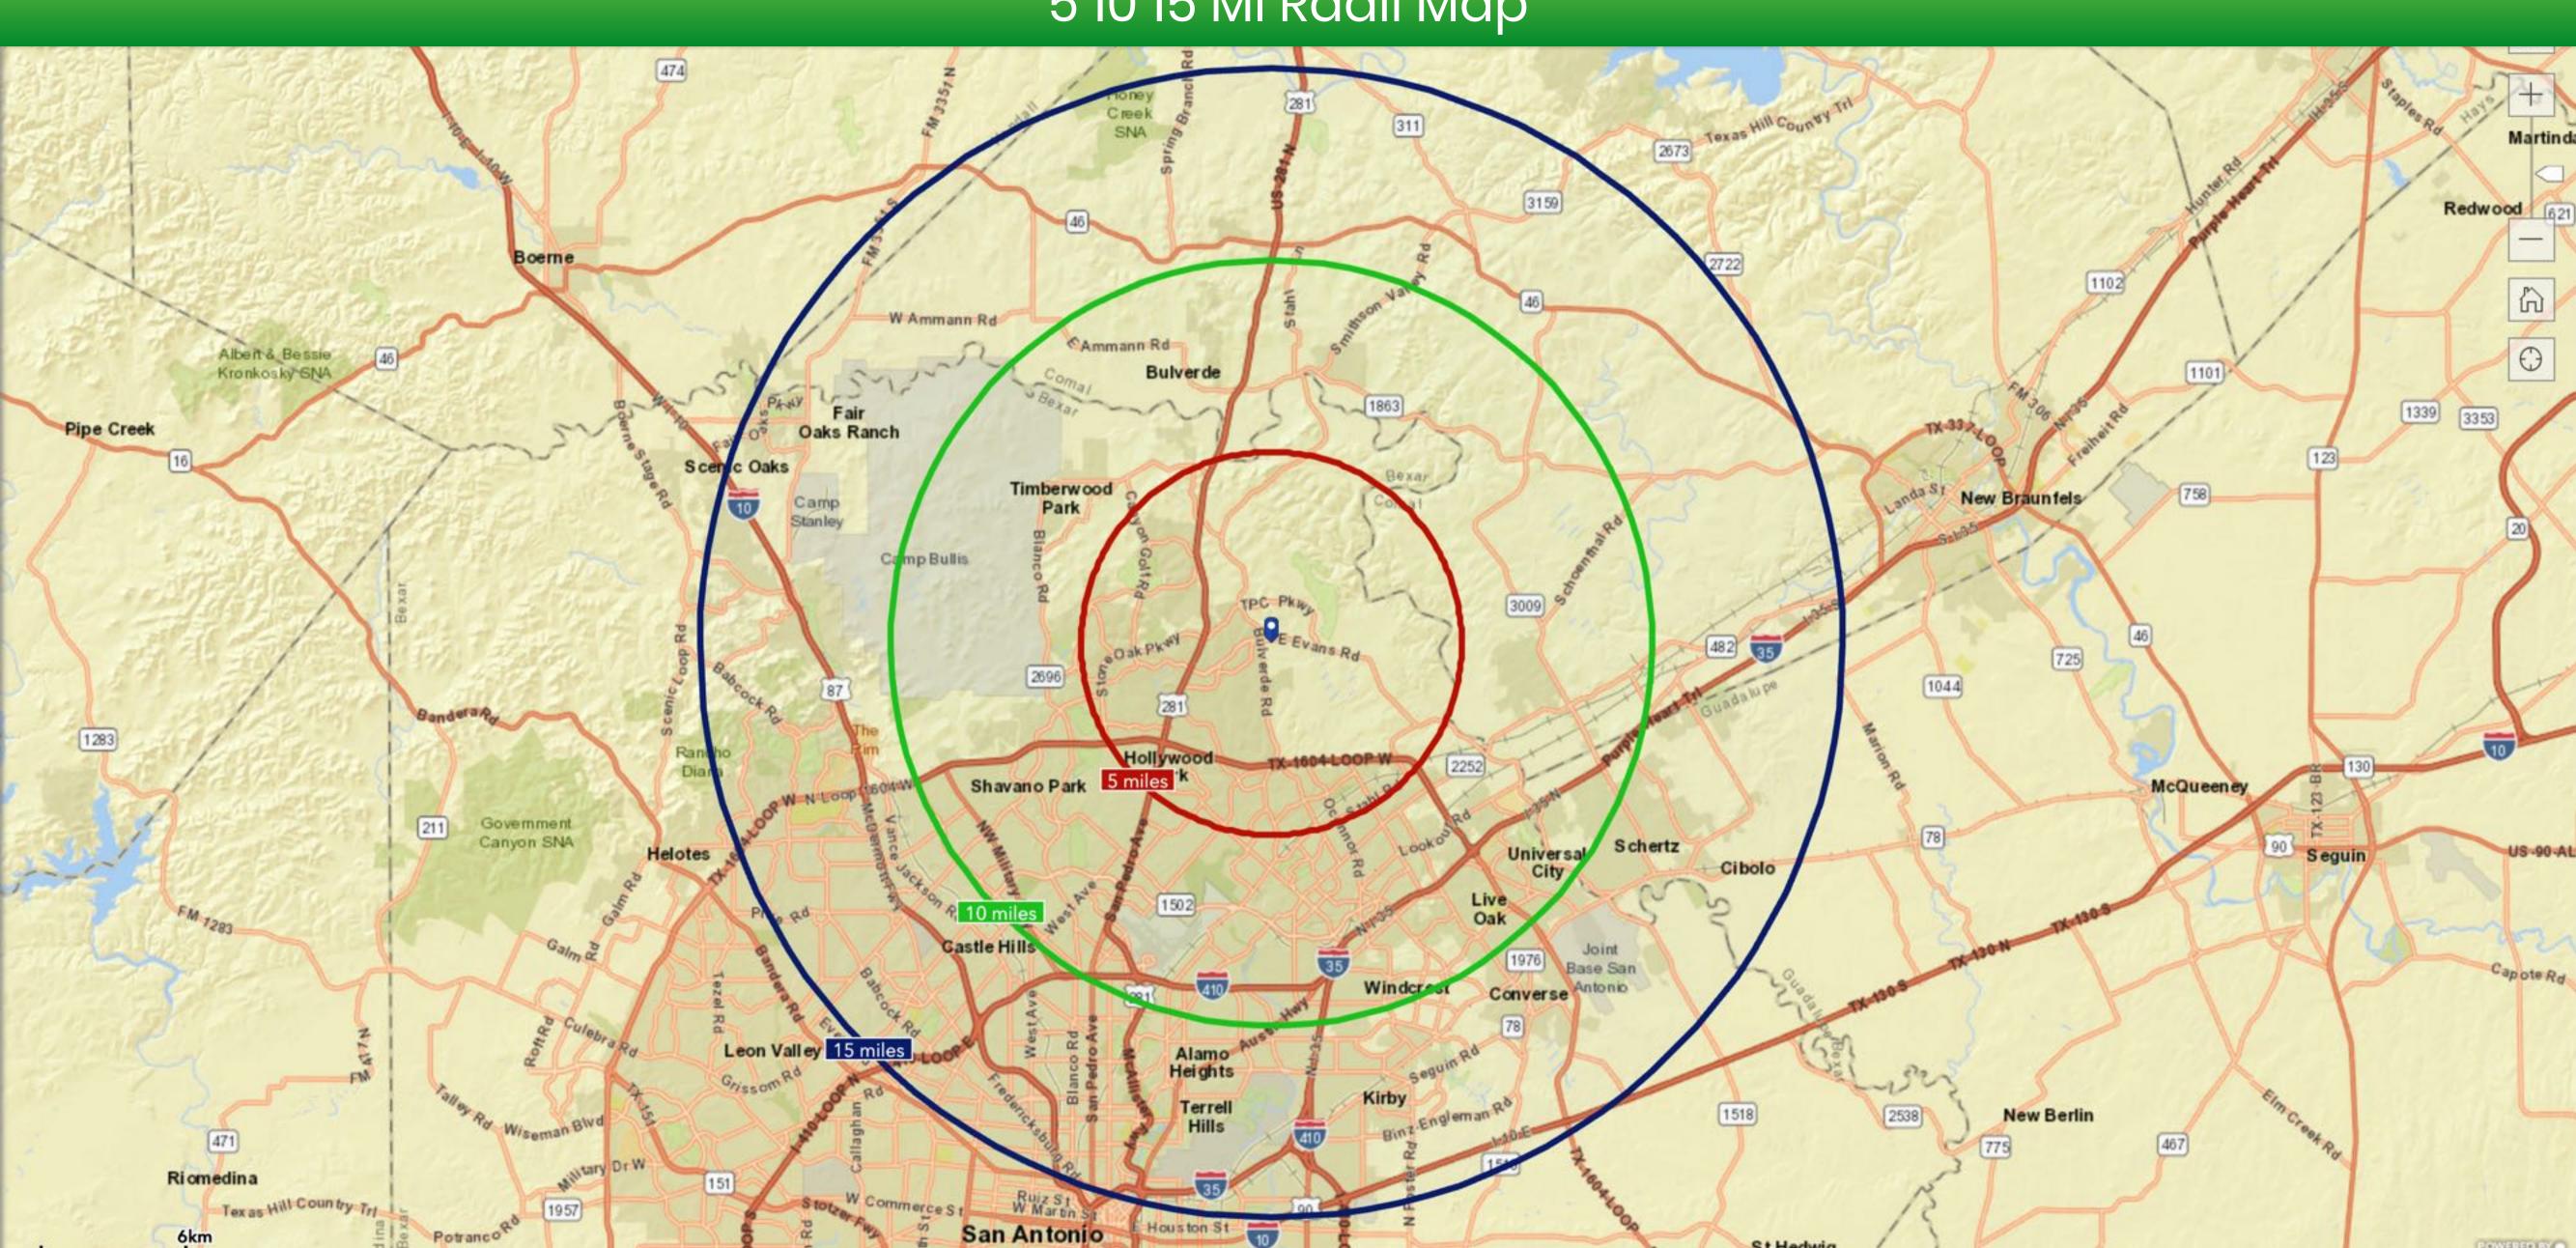

|   |
| Redbox                       | .2mi  | 4 |
| Errands:                     |       |   |
| Maverick Cleaners            | .2mi  | 0 |
| Search Nearby:               |       | • |



### Greatschools assigned & area schools



#### 0.3 MI from Bulverde RD Smokey Mo's BBQ Bulverde Rd Joseph Borkowski: Allstate Insurance China Stix Beckwood Dr Beckwood Dr Beckwood Dr 🚘 1 min 0.3 miles 080 Bulverde Road O **3800 Beckwood Drive** Lonestar Auto Boutique / Lonestar Tint Belden's Automotive & Tires Bulverde THE COQUAT LAW FIRM, PC River City Companion Google Satellite Animal Hospital 0 United States Terms Send feedback Map data @2019 100 ft **∟**

### 2.8 MI US 281 at Stone Oak PKWY/TPC Pkwy



### 3.4 MI from North Loop 1604 at Bulverde RD



135 MI Radii Map



### 5 10 15 MI Radii Map



### 10 20 30 MIN Drive Time Map