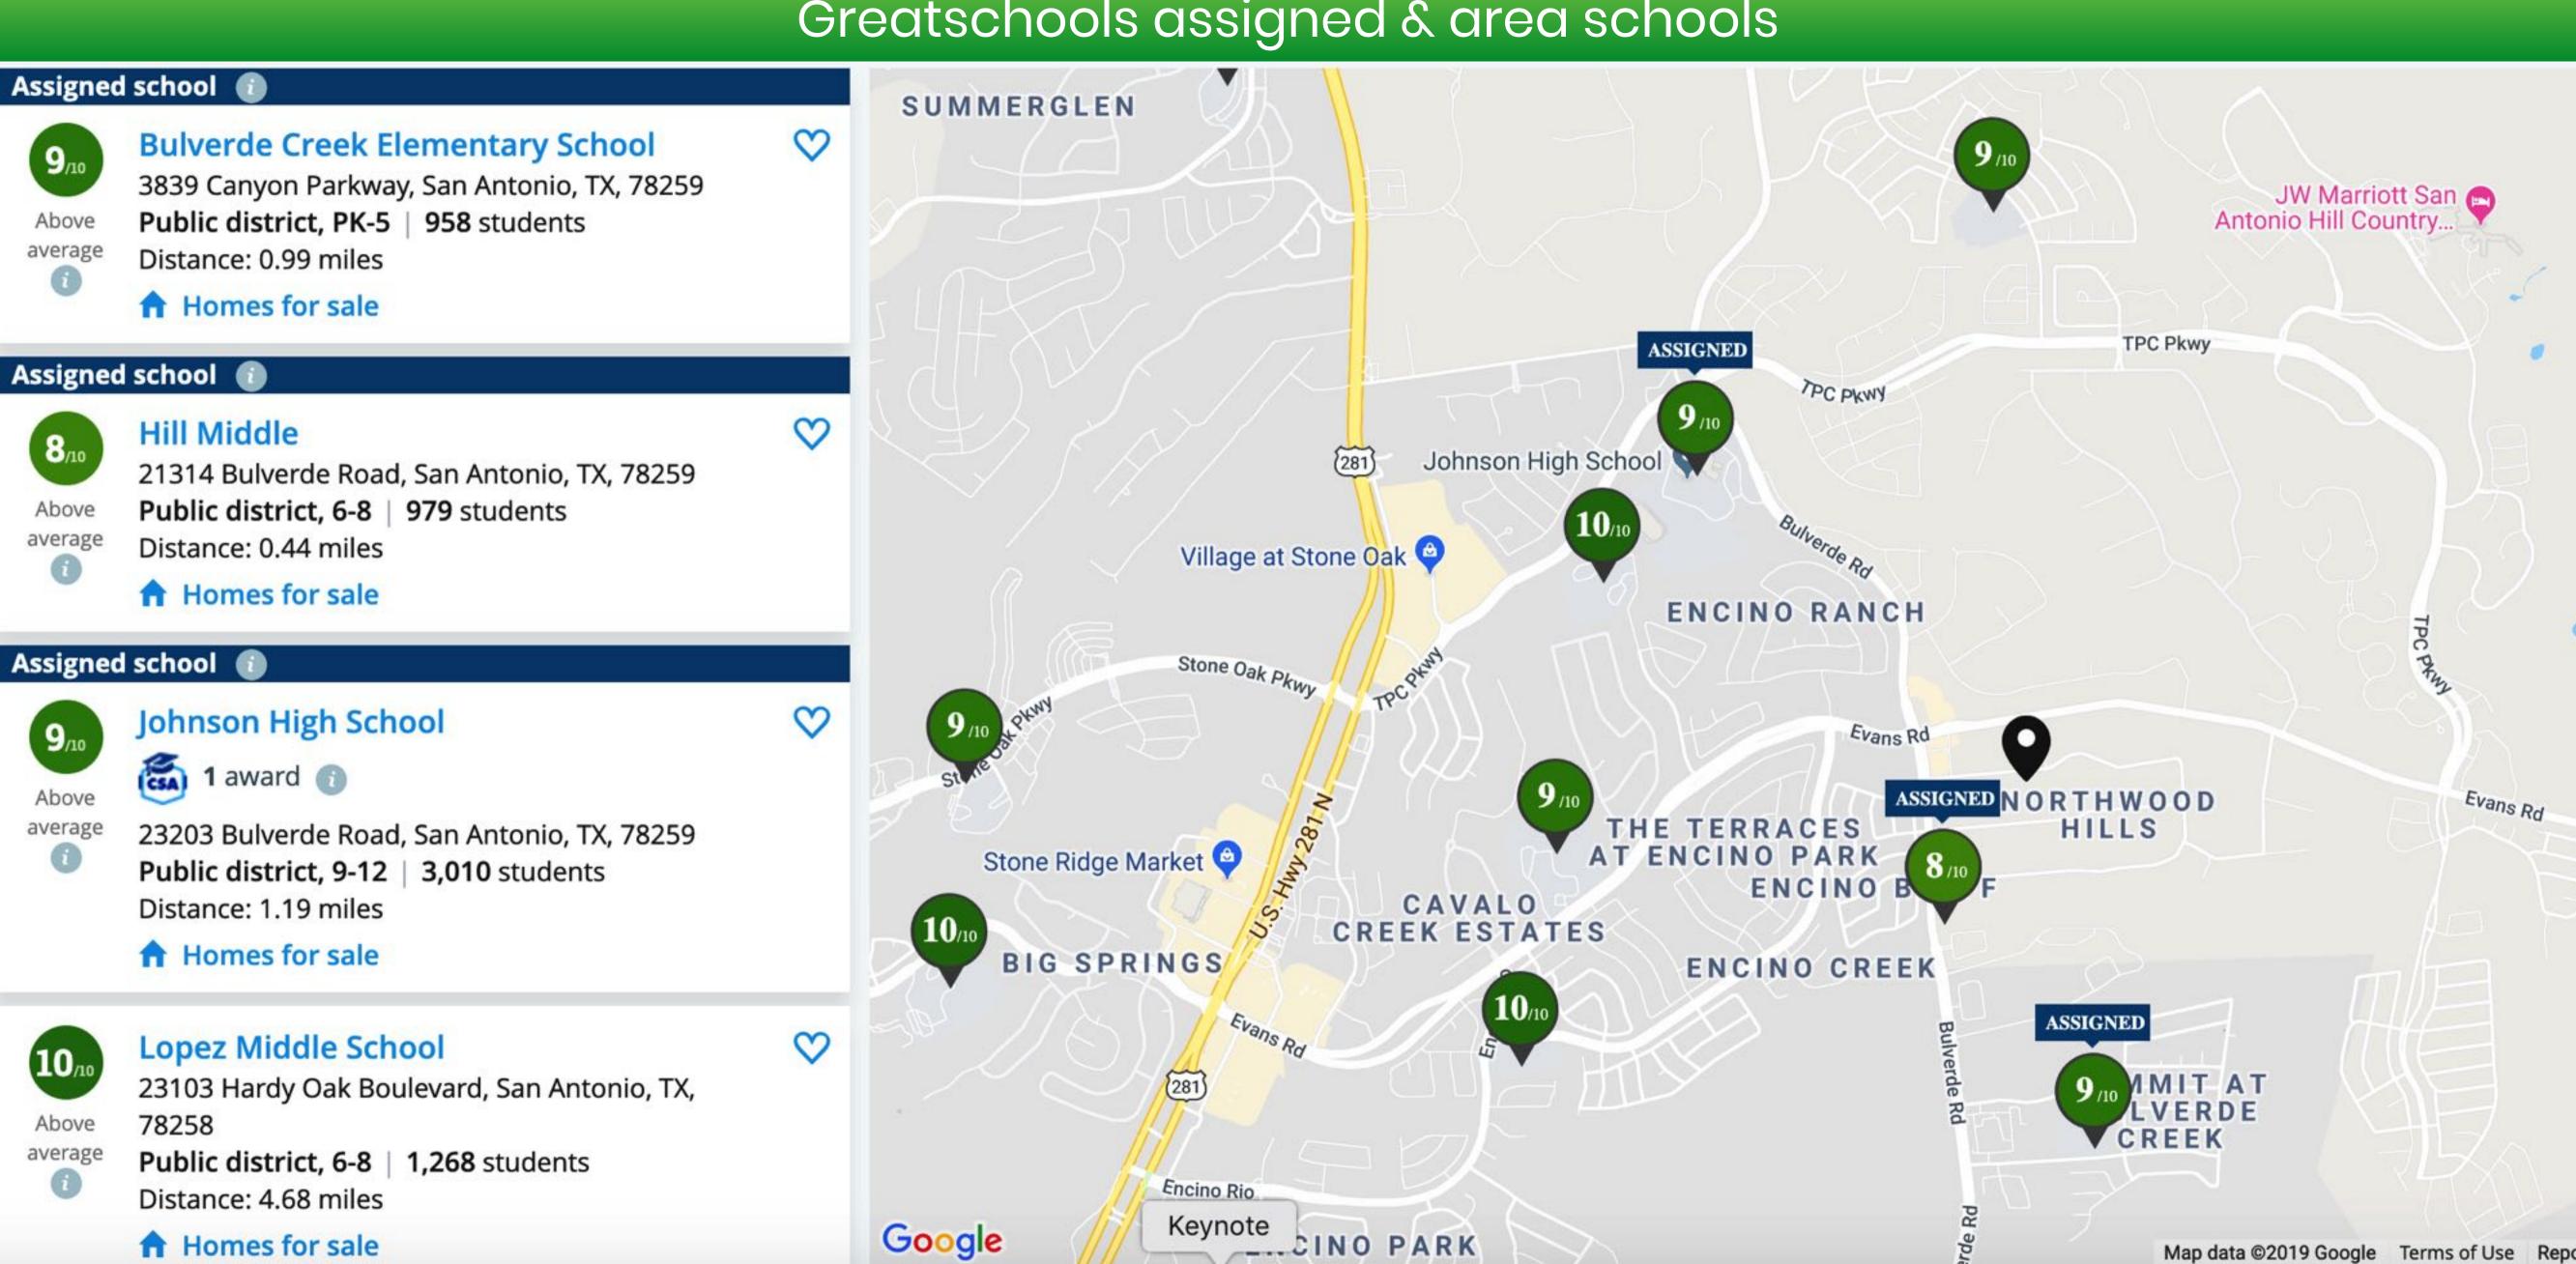

|       | • |
| Starbucks                    | 1.5mi | 0 |
| Bars:                        |       | • |
| Puzzles Tavern               | 1.4mi | 0 |
| Groceries:                   |       |   |
| Cibolo Liquor                | 1.4mi | 0 |
| Parks:                       |       |   |
| Stone Oak                    | 3mi   | 0 |
| Schools:                     |       | • |
| Bulverde Ranch Middle School | .5mi  | 0 |
| Shopping:                    |       |   |
| BuySparklers                 | .6mi  | 0 |
| Entertainment:               |       |   |
| Redbox                       | .2mi  | 4 |
| Errands:                     |       |   |
| Maverick Cleaners            | .2mi  | 0 |
| Search Nearby:               |       | • |



### Greatschools assigned & area schools



#### 0.3 MI from Bulverde RD Smokey Mo's BBQ Bulverde Rd Joseph Borkowski: Allstate Insurance China Stix Beckwood Dr Beckwood Dr Beckwood Dr 🚘 1 min 0.3 miles 080 Bulverde Road O **3800 Beckwood Drive** Lonestar Auto Boutique / Lonestar Tint Belden's Automotive & Tires Bulverde THE COQUAT LAW FIRM, PC River City Companion Google Satellite Animal Hospital 0 United States Terms Send feedback Map data @2019 100 ft **∟**

### 2.8 MI US 281 at Stone Oak PKWY/TPC Pkwy



### 3.4 MI from North Loop 1604 at Bulverde RD



135 MI Radii Map



### 5 10 15 MI Radii Map



### 10 20 30 MIN Drive Time Map