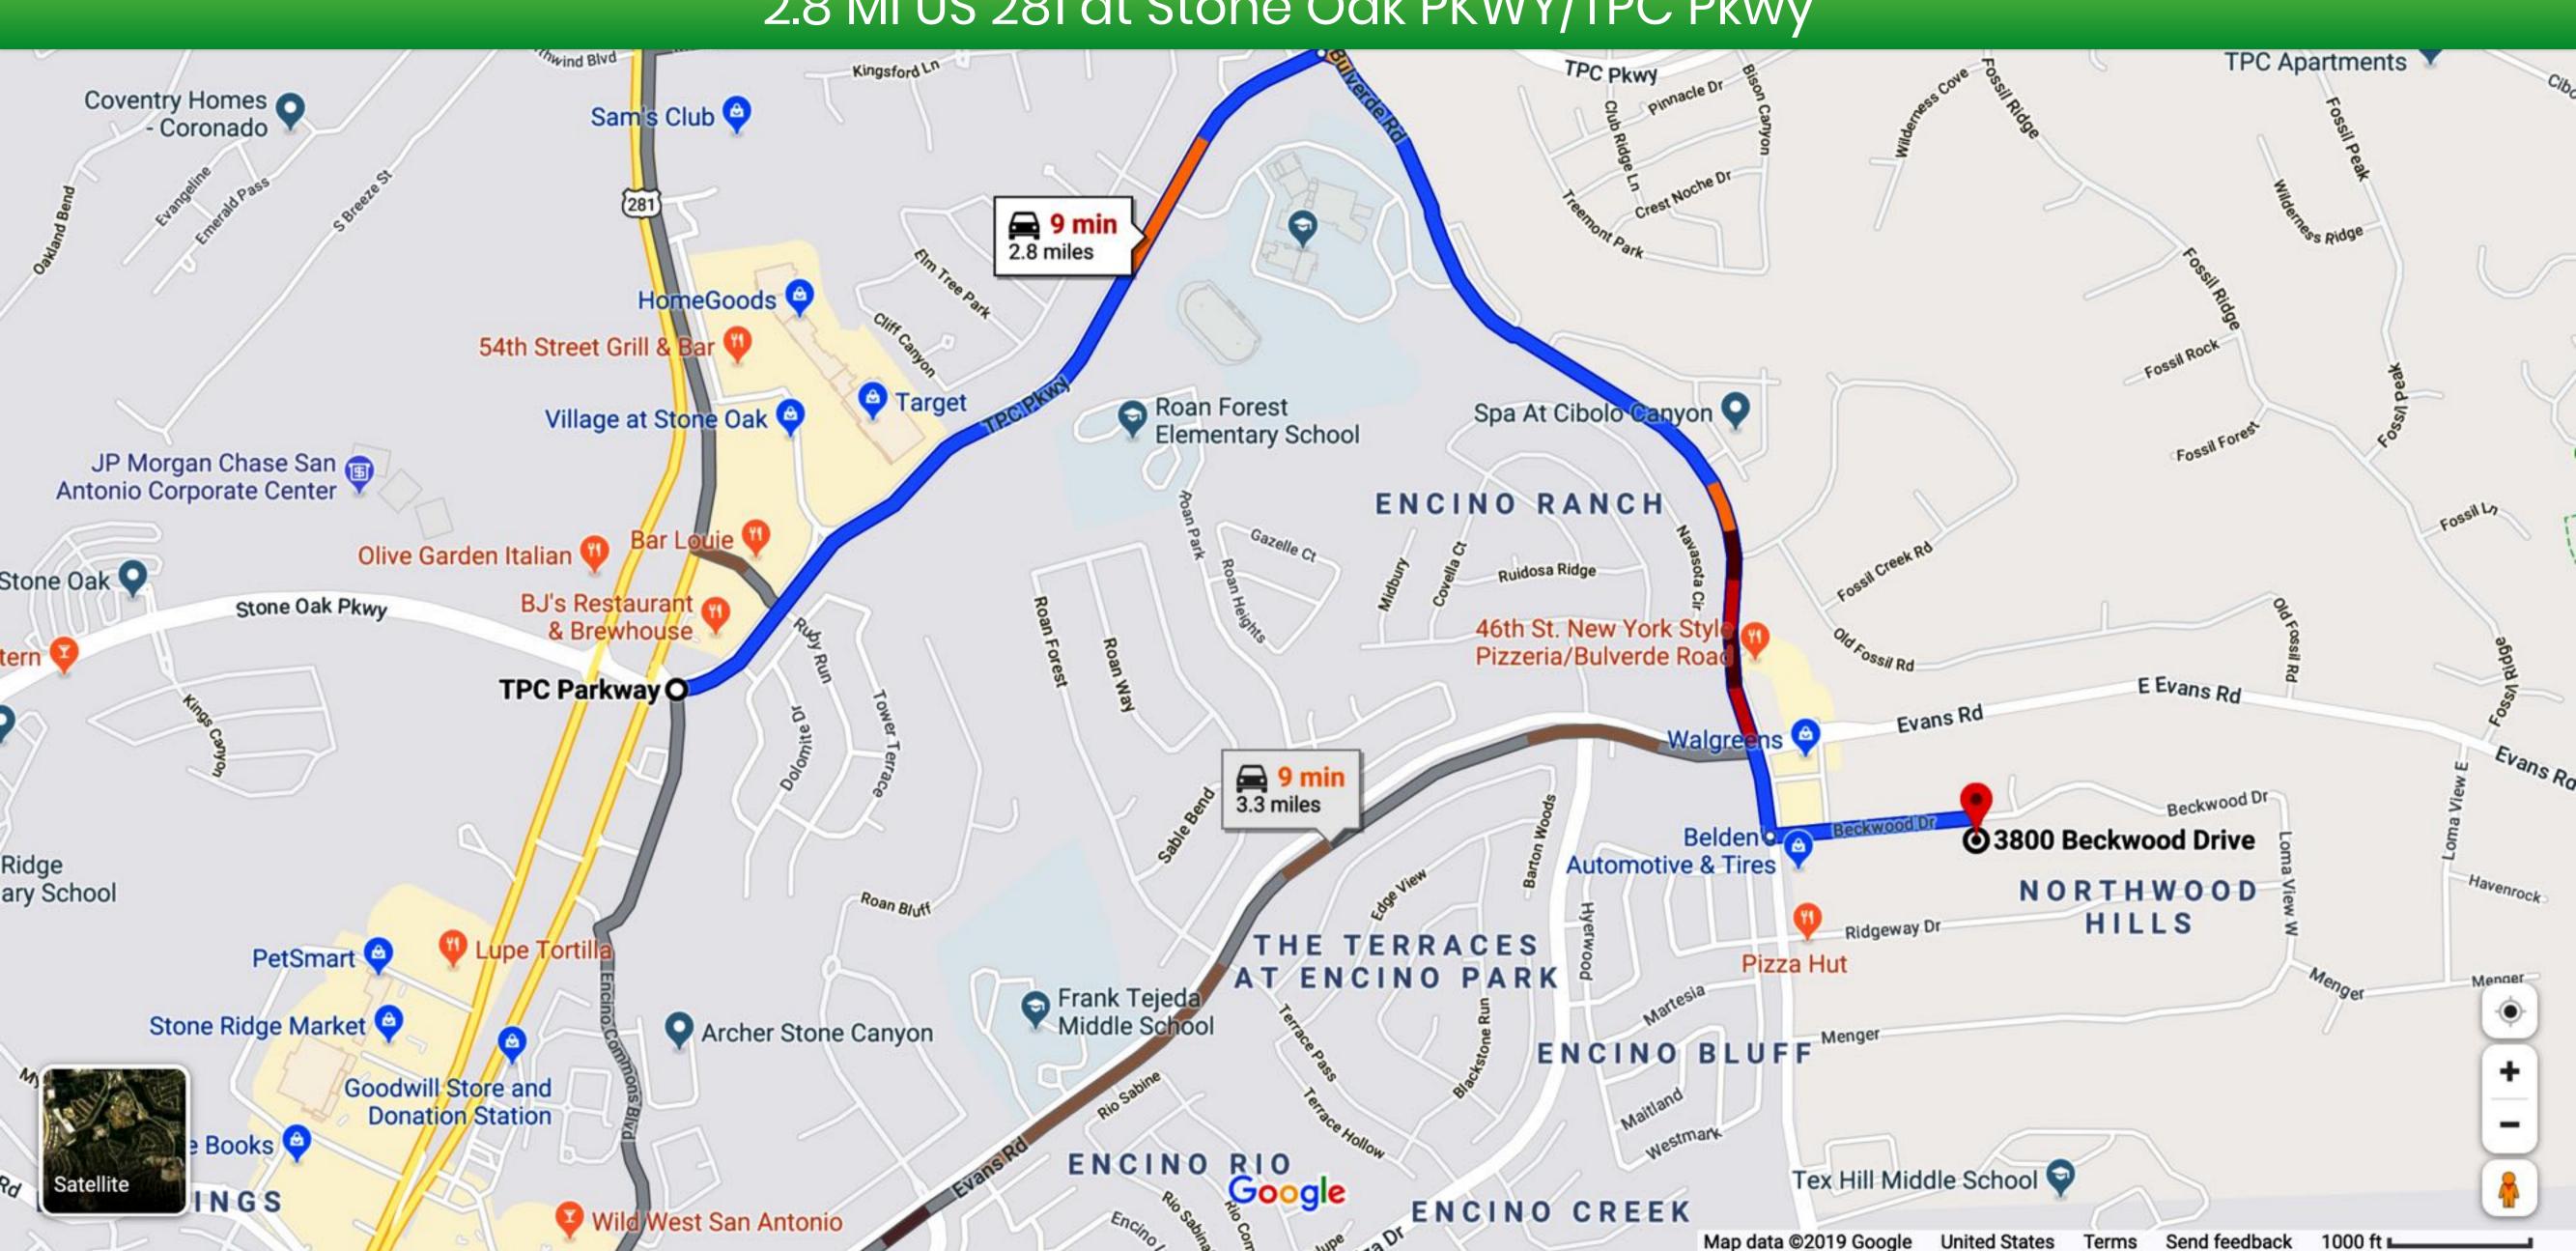

|       |   |
| BuySparklers                 | .6mi  | 0 |
| Entertainment:               |       |   |
| Redbox                       | .2mi  | 4 |
| Errands:                     |       |   |
| Maverick Cleaners            | .2mi  | 0 |
| Search Nearby:               |       | • |



### Greatschools assigned & area schools



#### 0.3 MI from Bulverde RD Smokey Mo's BBQ Bulverde Rd Joseph Borkowski: Allstate Insurance China Stix Beckwood Dr Beckwood Dr Beckwood Dr 🚘 1 min 0.3 miles 080 Bulverde Road O **3800 Beckwood Drive** Lonestar Auto Boutique / Lonestar Tint Belden's Automotive & Tires Bulverde THE COQUAT LAW FIRM, PC River City Companion Google Satellite Animal Hospital 0 United States Terms Send feedback Map data @2019 100 ft **∟**

### 2.8 MI US 281 at Stone Oak PKWY/TPC Pkwy



### 3.4 MI from North Loop 1604 at Bulverde RD



135 MI Radii Map



### 5 10 15 MI Radii Map



### 10 20 30 MIN Drive Time Map