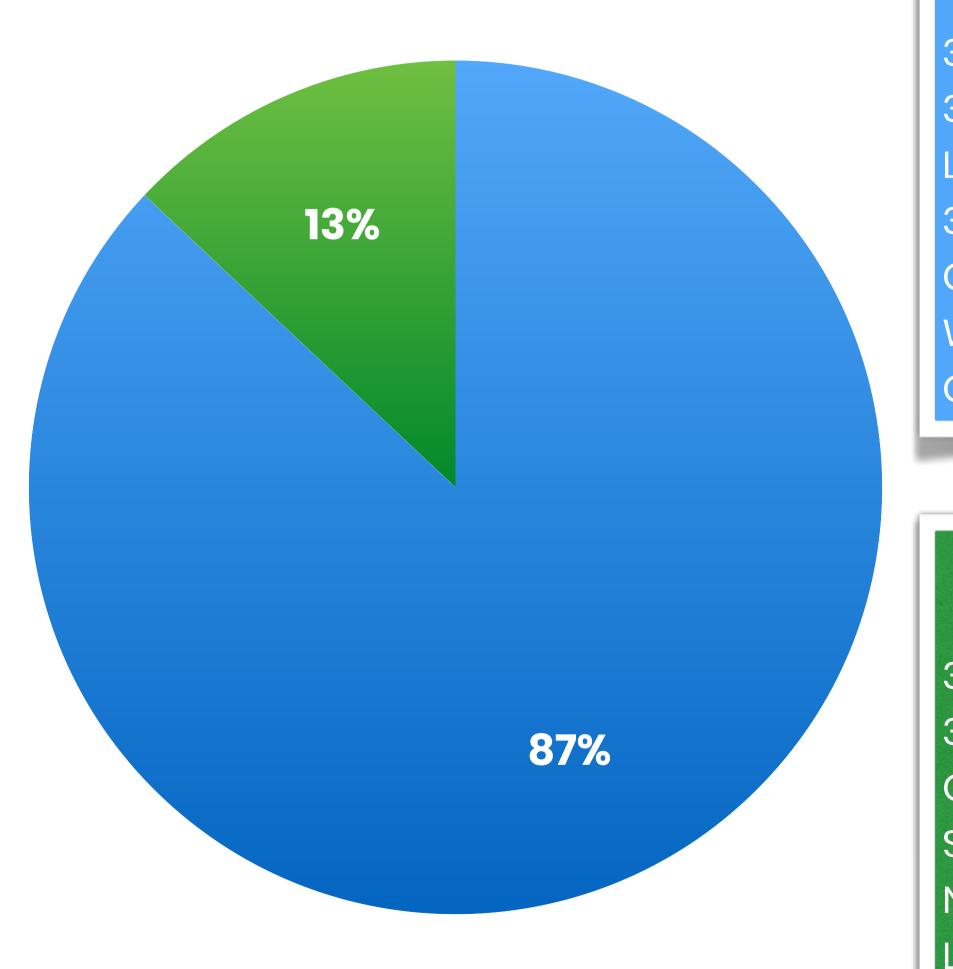

### Lifestyles & Choices | Northwood Hills

#### 87% Soccer Moms

3.0 avg. household size
37 median age
Low vacancy rates
38% college graduates
Connected with mobile devices
Well invested and insured
Carry a higher level of debt

#### 13% Boomburbs

3.2 avg. household size
34 median age
Over 50% have college graduates
Suburban periphery of metro areas
New single-family neighborhoods
Long commutes
Well connected with latest devices