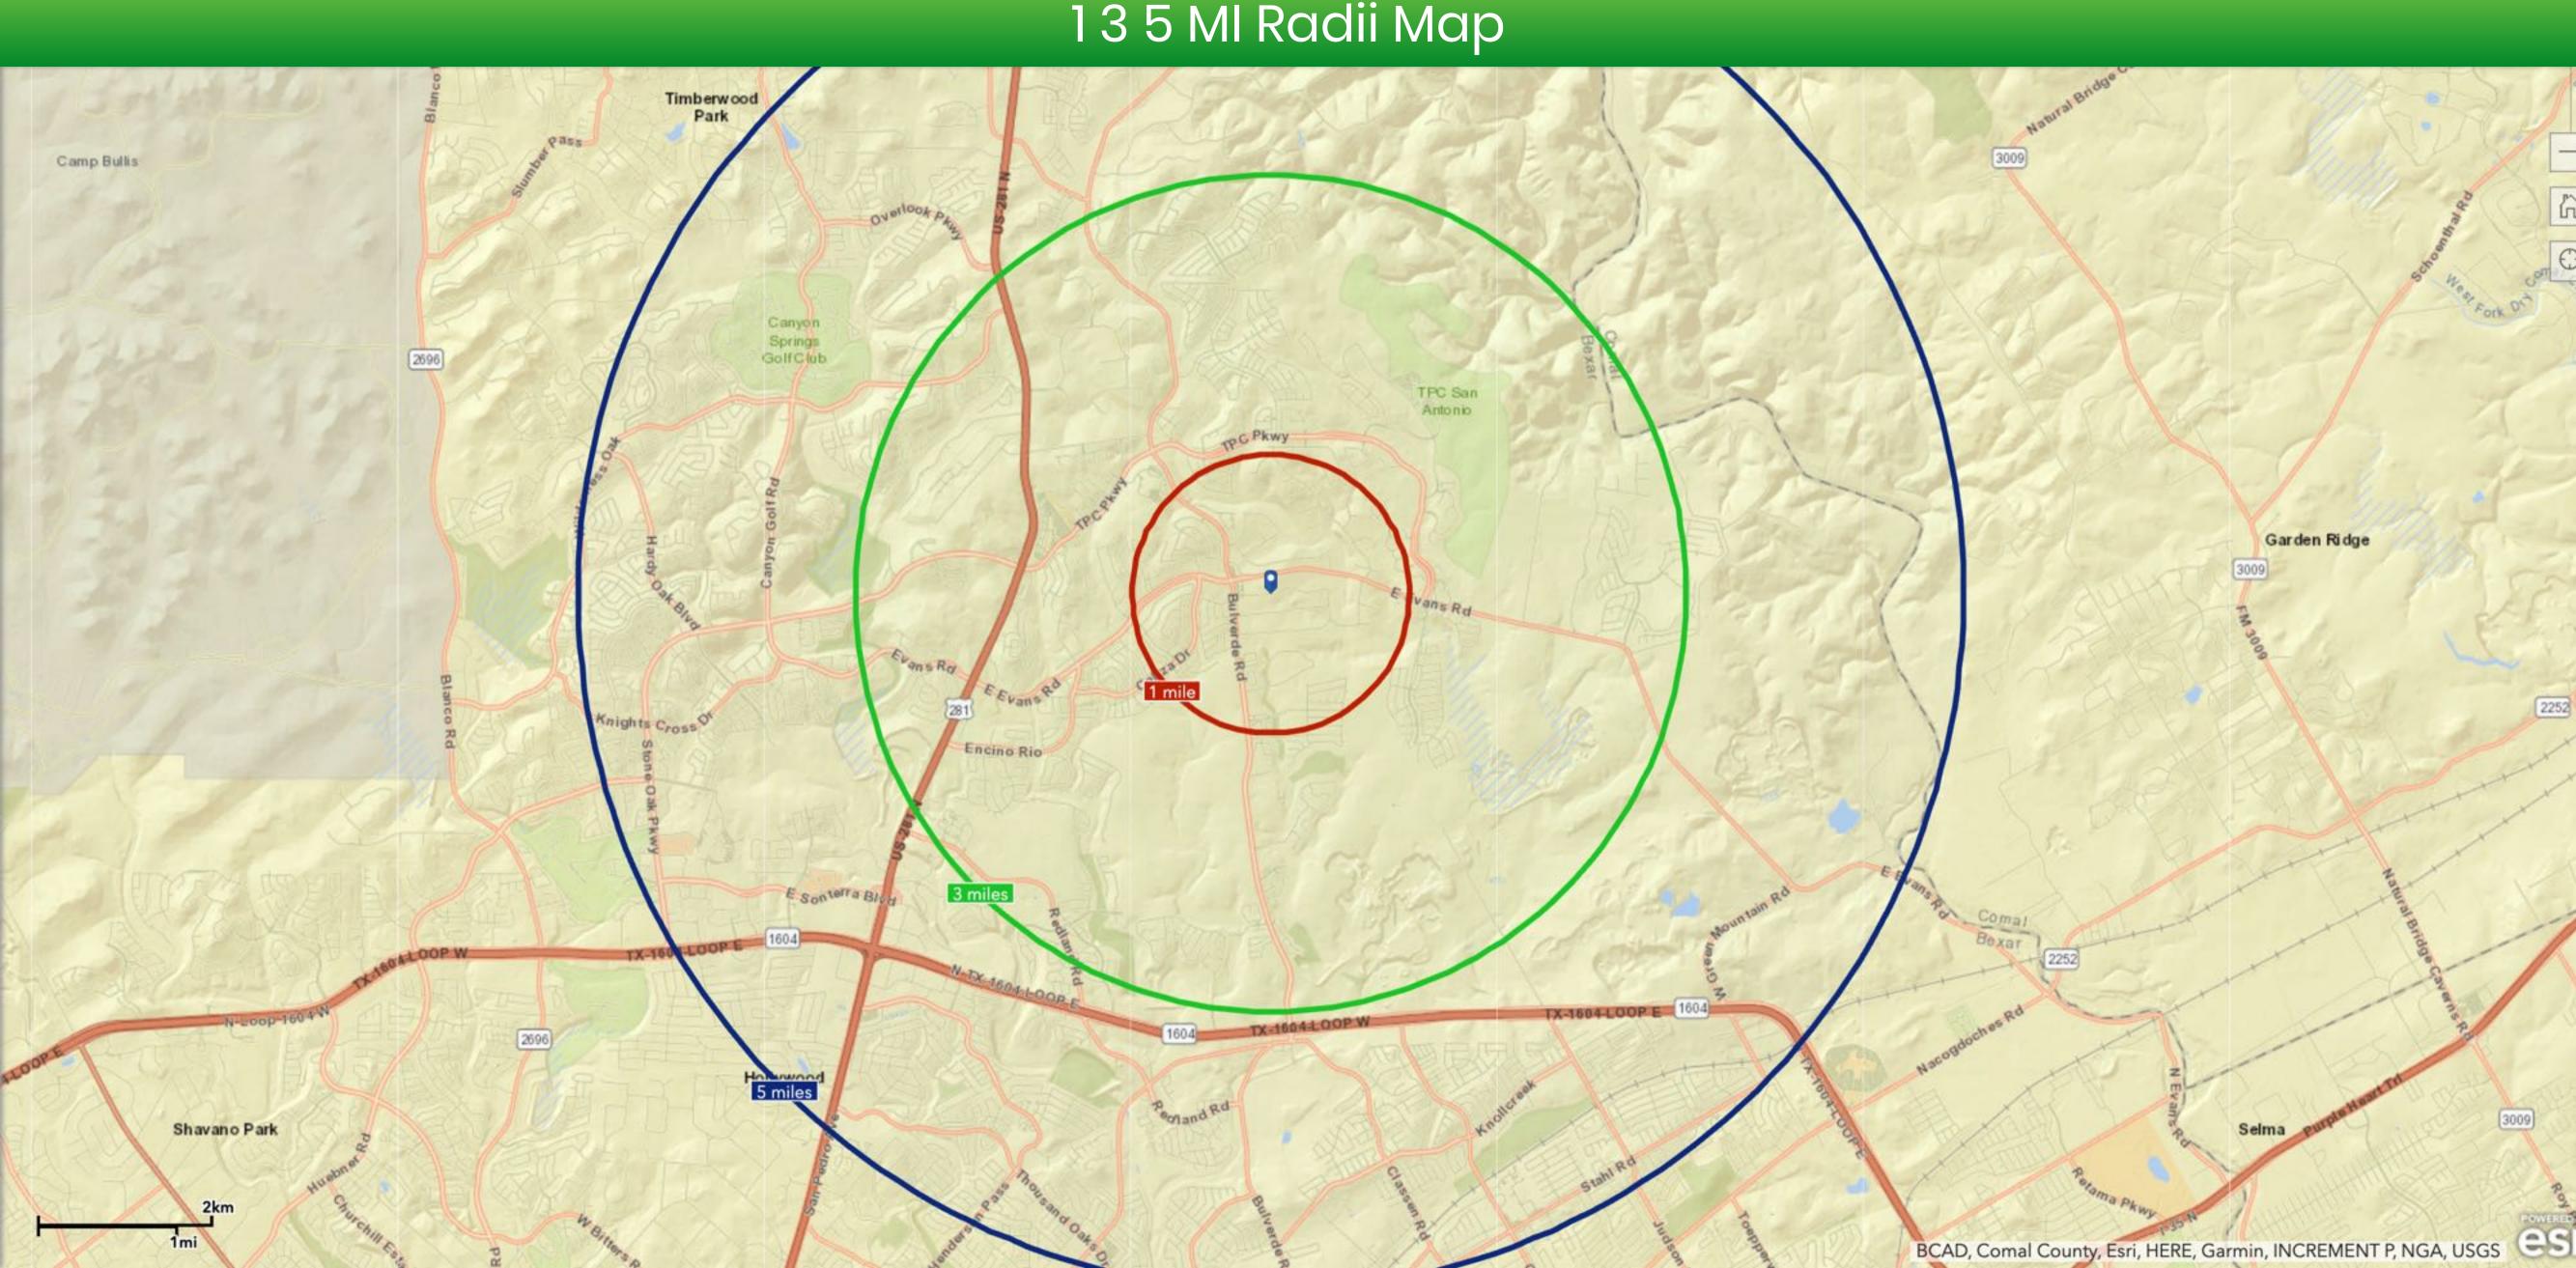

nment:               |       |   |
| Redbox                       | .2mi  | 4 |
| Errands:                     |       |   |
| Maverick Cleaners            | .2mi  | 0 |
| Search Nearby:               |       | • |



### Greatschools assigned & area schools



#### 0.3 MI from Bulverde RD Smokey Mo's BBQ Bulverde Rd Joseph Borkowski: Allstate Insurance China Stix Beckwood Dr Beckwood Dr Beckwood Dr 🚘 1 min 0.3 miles 080 Bulverde Road O **3800 Beckwood Drive** Lonestar Auto Boutique / Lonestar Tint Belden's Automotive & Tires Bulverde THE COQUAT LAW FIRM, PC River City Companion Google Satellite Animal Hospital 0 United States Terms Send feedback Map data @2019 100 ft **∟**

### 2.8 MI US 281 at Stone Oak PKWY/TPC Pkwy



### 3.4 MI from North Loop 1604 at Bulverde RD



135 MI Radii Map



### 5 10 15 MI Radii Map



### 10 20 30 MIN Drive Time Map