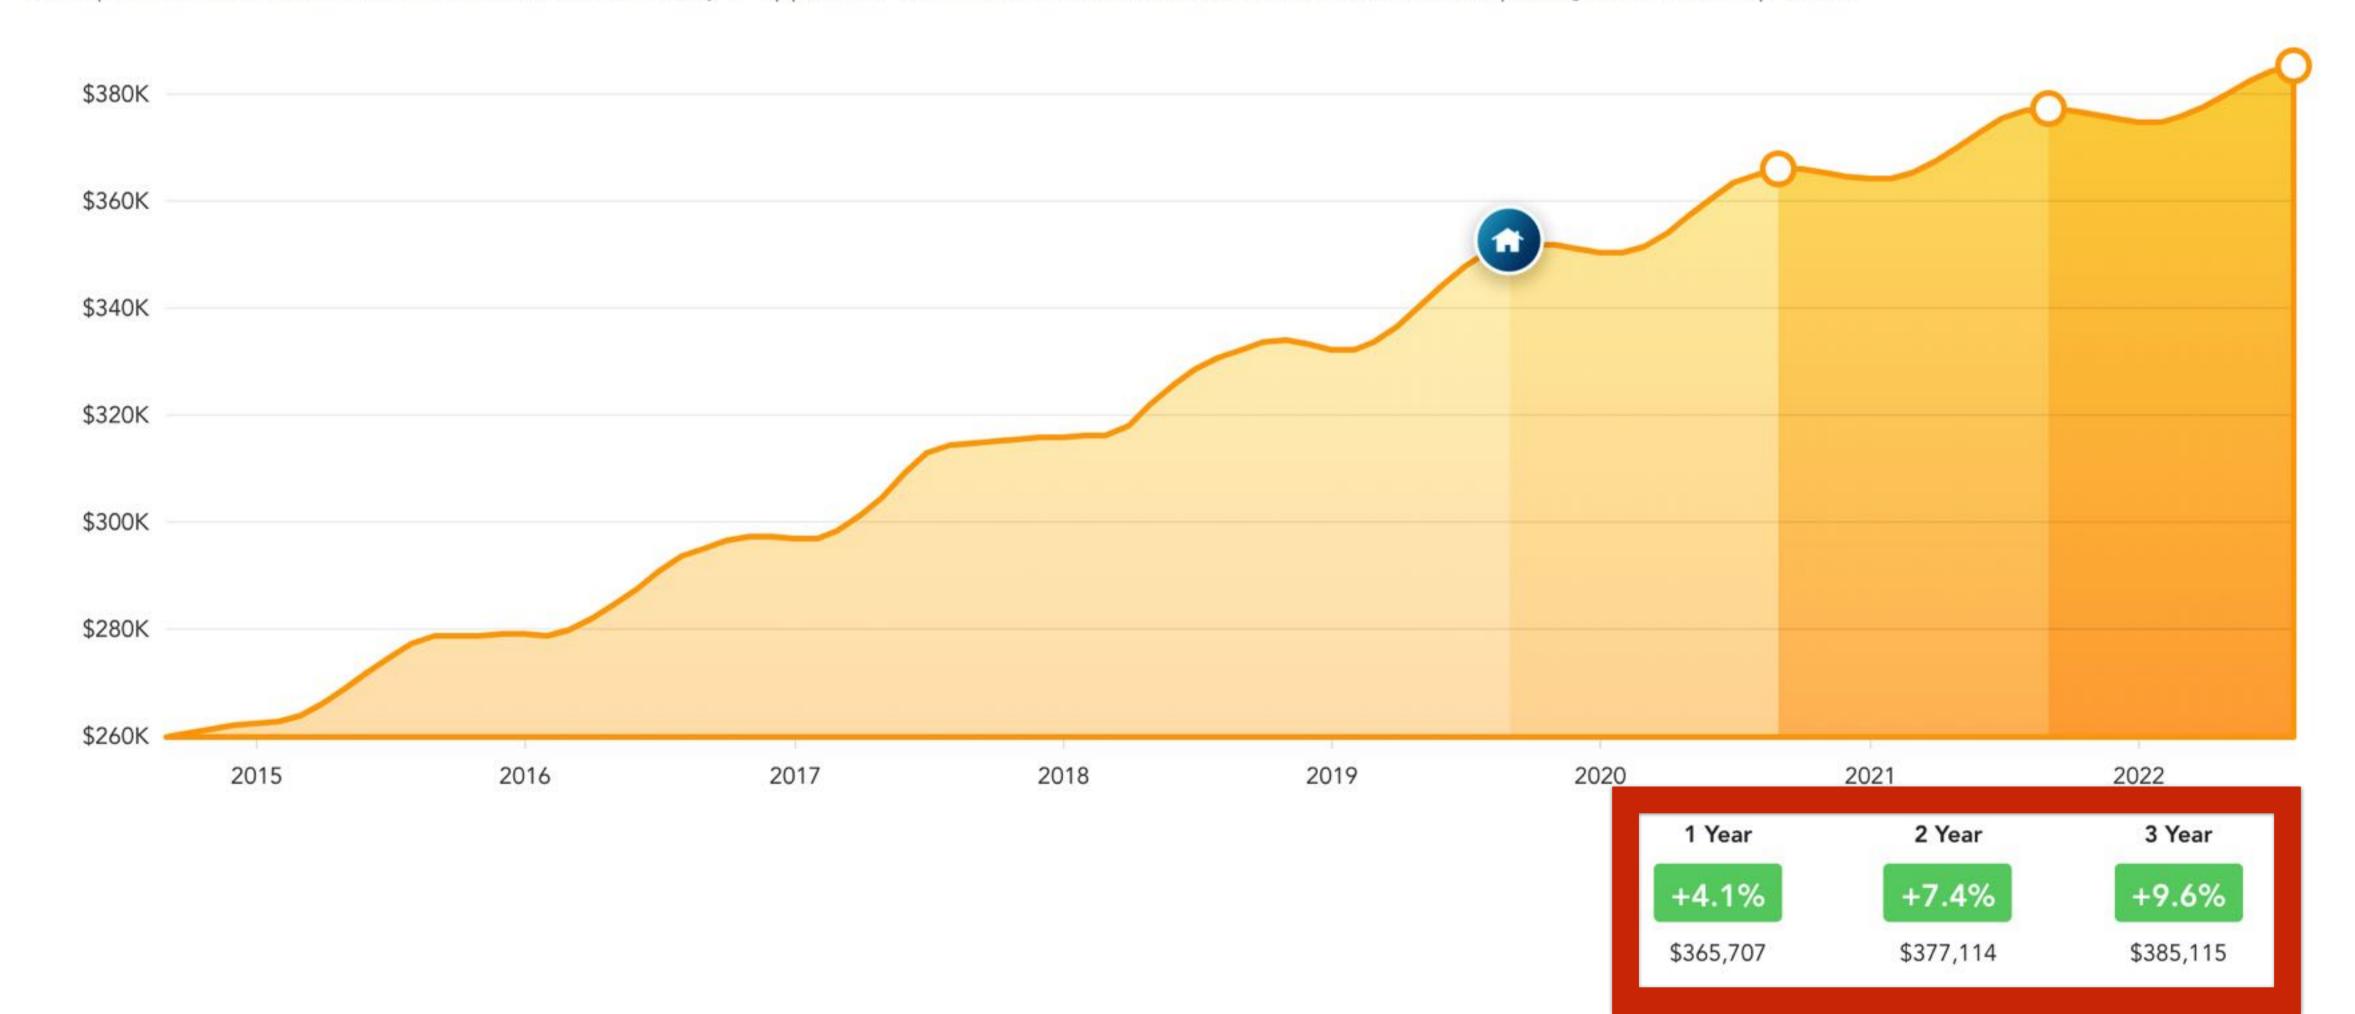

### Zip Code Value Forecast | HouseCanary

#### **HouseCanary Forecast:**

Zip-Code Block

Our Zip-Code-level forecast shows how this home is likely to appreciate in the next 36 months based on the rate of home price growth in the Zip-Code.