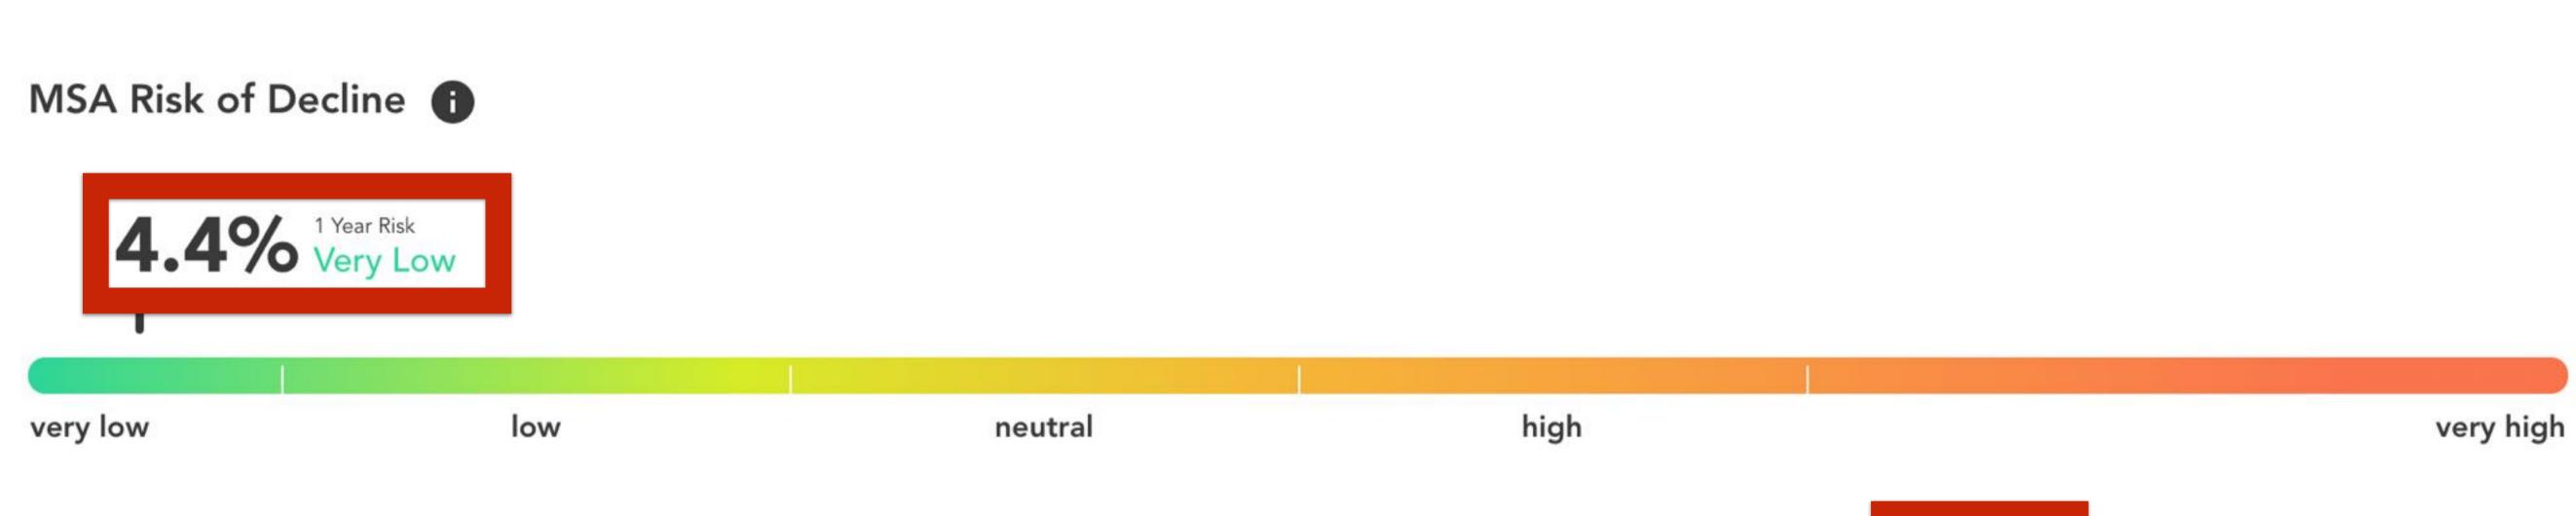

### Very Low Risk of Decline | HouseCanary Analysis

This month last year This month 5.1%

Risk Level
Very Low