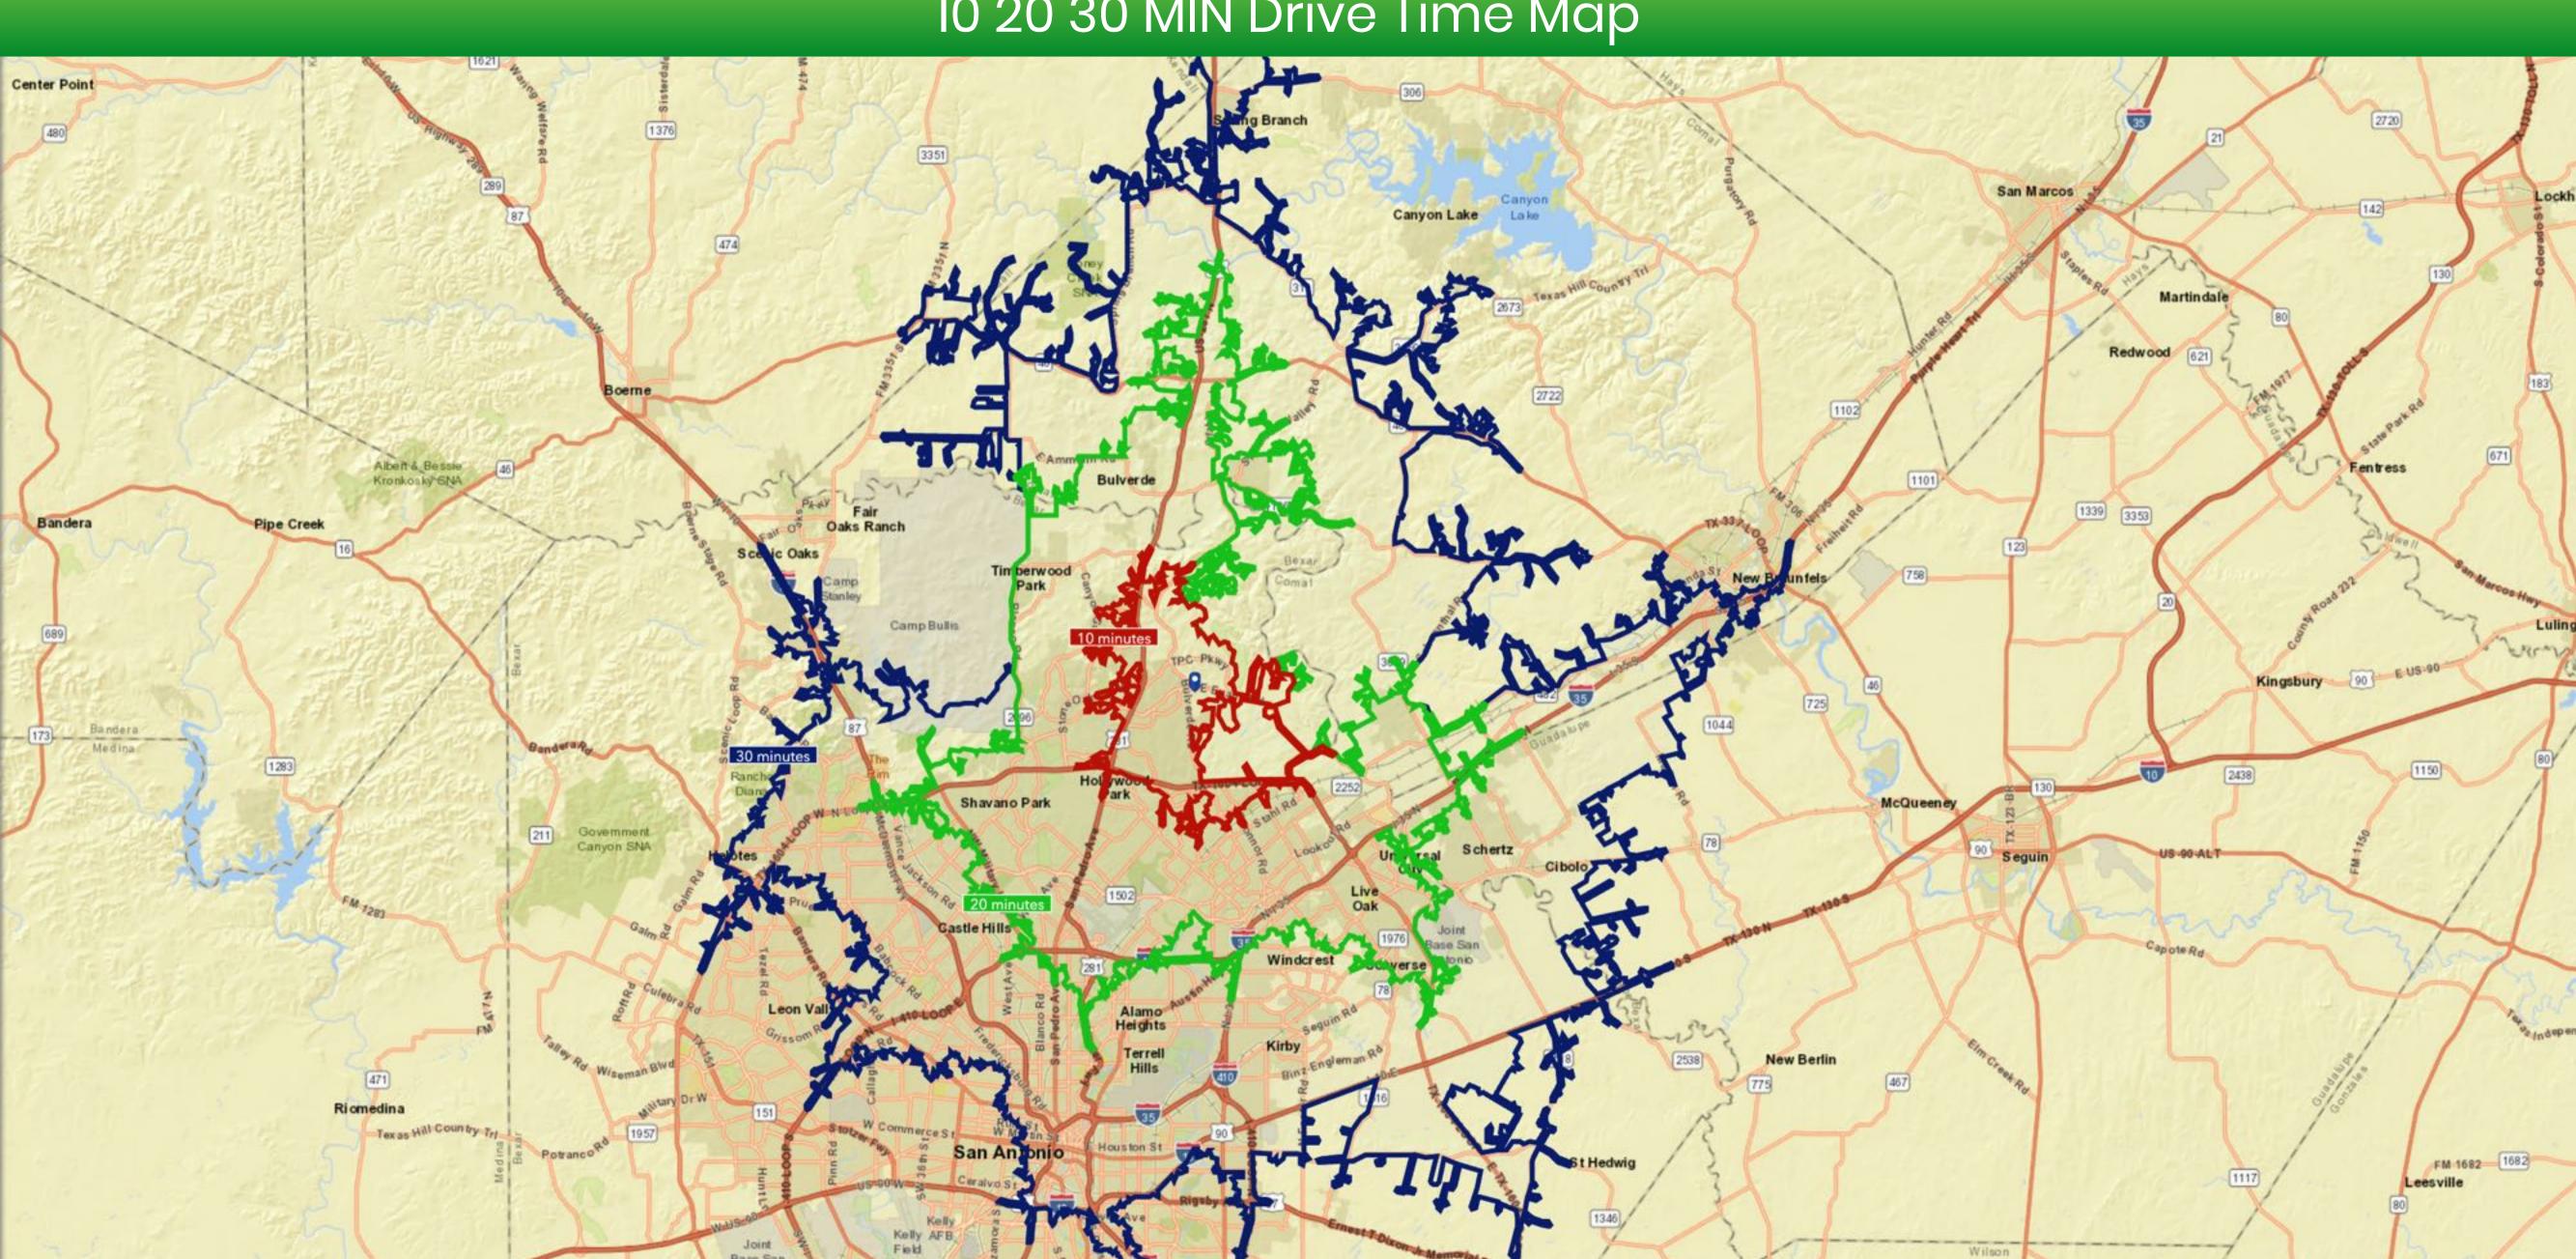

| .2mi  | 4 |
| Errands:                     |       |   |
| Maverick Cleaners            | .2mi  | 0 |
| Search Nearby:               |       | • |



### Greatschools assigned & area schools



#### 0.3 MI from Bulverde RD Smokey Mo's BBQ Bulverde Rd Joseph Borkowski: Allstate Insurance China Stix Beckwood Dr Beckwood Dr Beckwood Dr 🚘 1 min 0.3 miles 080 Bulverde Road O **3800 Beckwood Drive** Lonestar Auto Boutique / Lonestar Tint Belden's Automotive & Tires Bulverde THE COQUAT LAW FIRM, PC River City Companion Google Satellite Animal Hospital 0 United States Terms Send feedback Map data @2019 100 ft **∟**

### 2.8 MI US 281 at Stone Oak PKWY/TPC Pkwy



### 3.4 MI from North Loop 1604 at Bulverde RD



135 MI Radii Map



### 5 10 15 MI Radii Map



### 10 20 30 MIN Drive Time Map