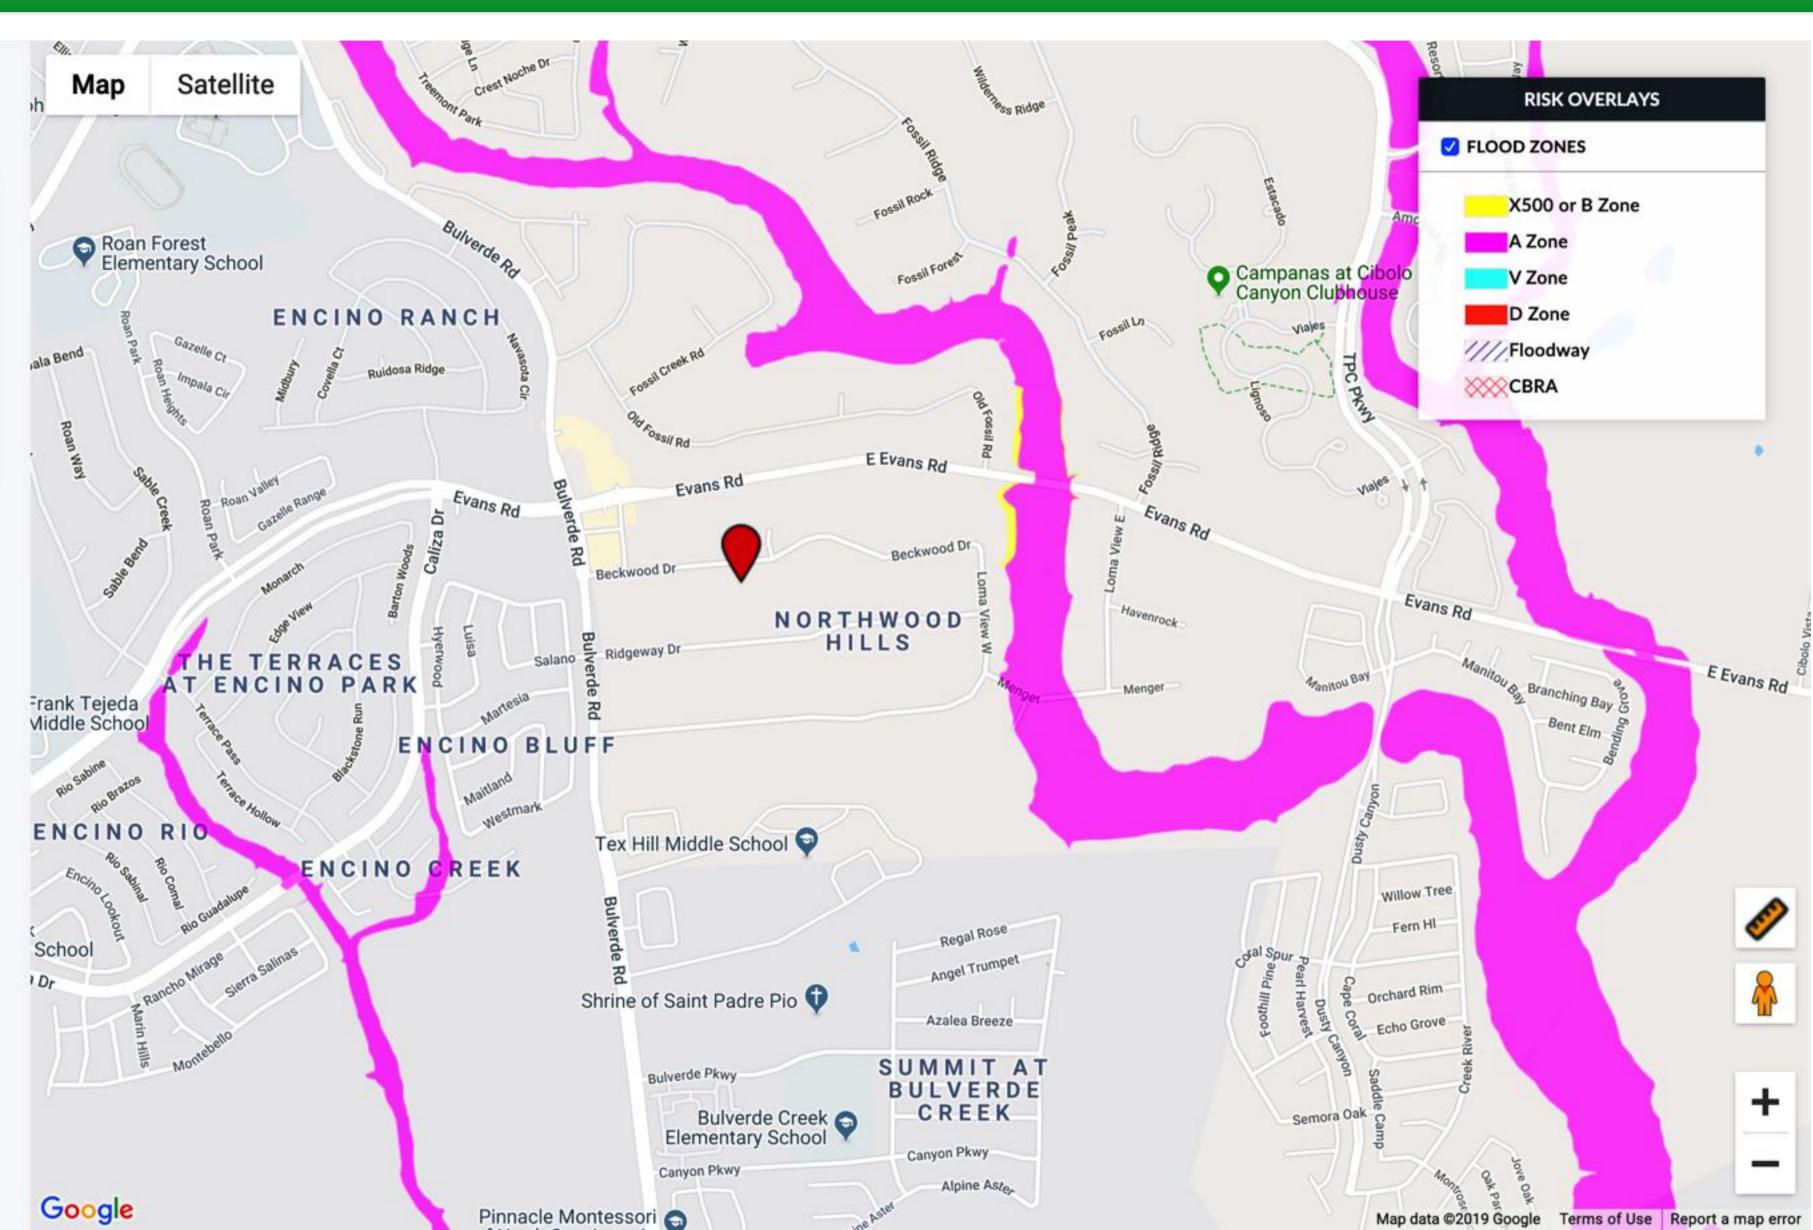

% HIGHER than San Antonio



# % HOMES OWNER OCCUPIED

Northwood Hills 56% HIGHER than San Antonio





### Lifestyles & Choices | Northwood Hills



#### 87% Soccer Moms

3.0 avg. household size
37 median age
Low vacancy rates
38% college graduates
Connected with mobile devices
Well invested and insured
Carry a higher level of debt

#### 13% Boomburbs

3.2 avg. household size
34 median age
Over 50% have college graduates
Suburban periphery of metro areas
New single-family neighborhoods
Long commutes
Well connected with latest devices

### Infographics | Northwood Hills



Northwood Hills Map Old Fossil Rd Fossil Wood E Evans Rd E Evans Rd Beckwood Dr Antiqua Citt View Dr Salano Dr Havenrock Ridgeway Dr. Menger Dr willand

### Bexar CAD Plat Map





#### Not in San Antonio Flood Zones





### 26 Walk Score | What's nearby?

| Restaurants:                 |       |   |
|------------------------------|-------|---|
| China Stix                   | .2mi  | 9 |
| Coffee:                      |       | • |
| Starbucks                    | 1.5mi | 0 |
| Bars:                        |       | • |
| Puzzles Tavern               | 1.4mi | 0 |
| Groceries:                   |       |   |
| Cibolo Liquor                | 1.4mi | 0 |
| Parks:                       |       |   |
| Stone Oak                    | 3mi   | 0 |
| Schools:                     |       | • |
| Bulverde Ranch Middle School | .5mi  | 0 |
| Shopping:                    |       |   |
| BuySparklers                 | .6mi  | 0 |
| Entertainment:               |       |   |
| Redbox                       | .2mi  | 4