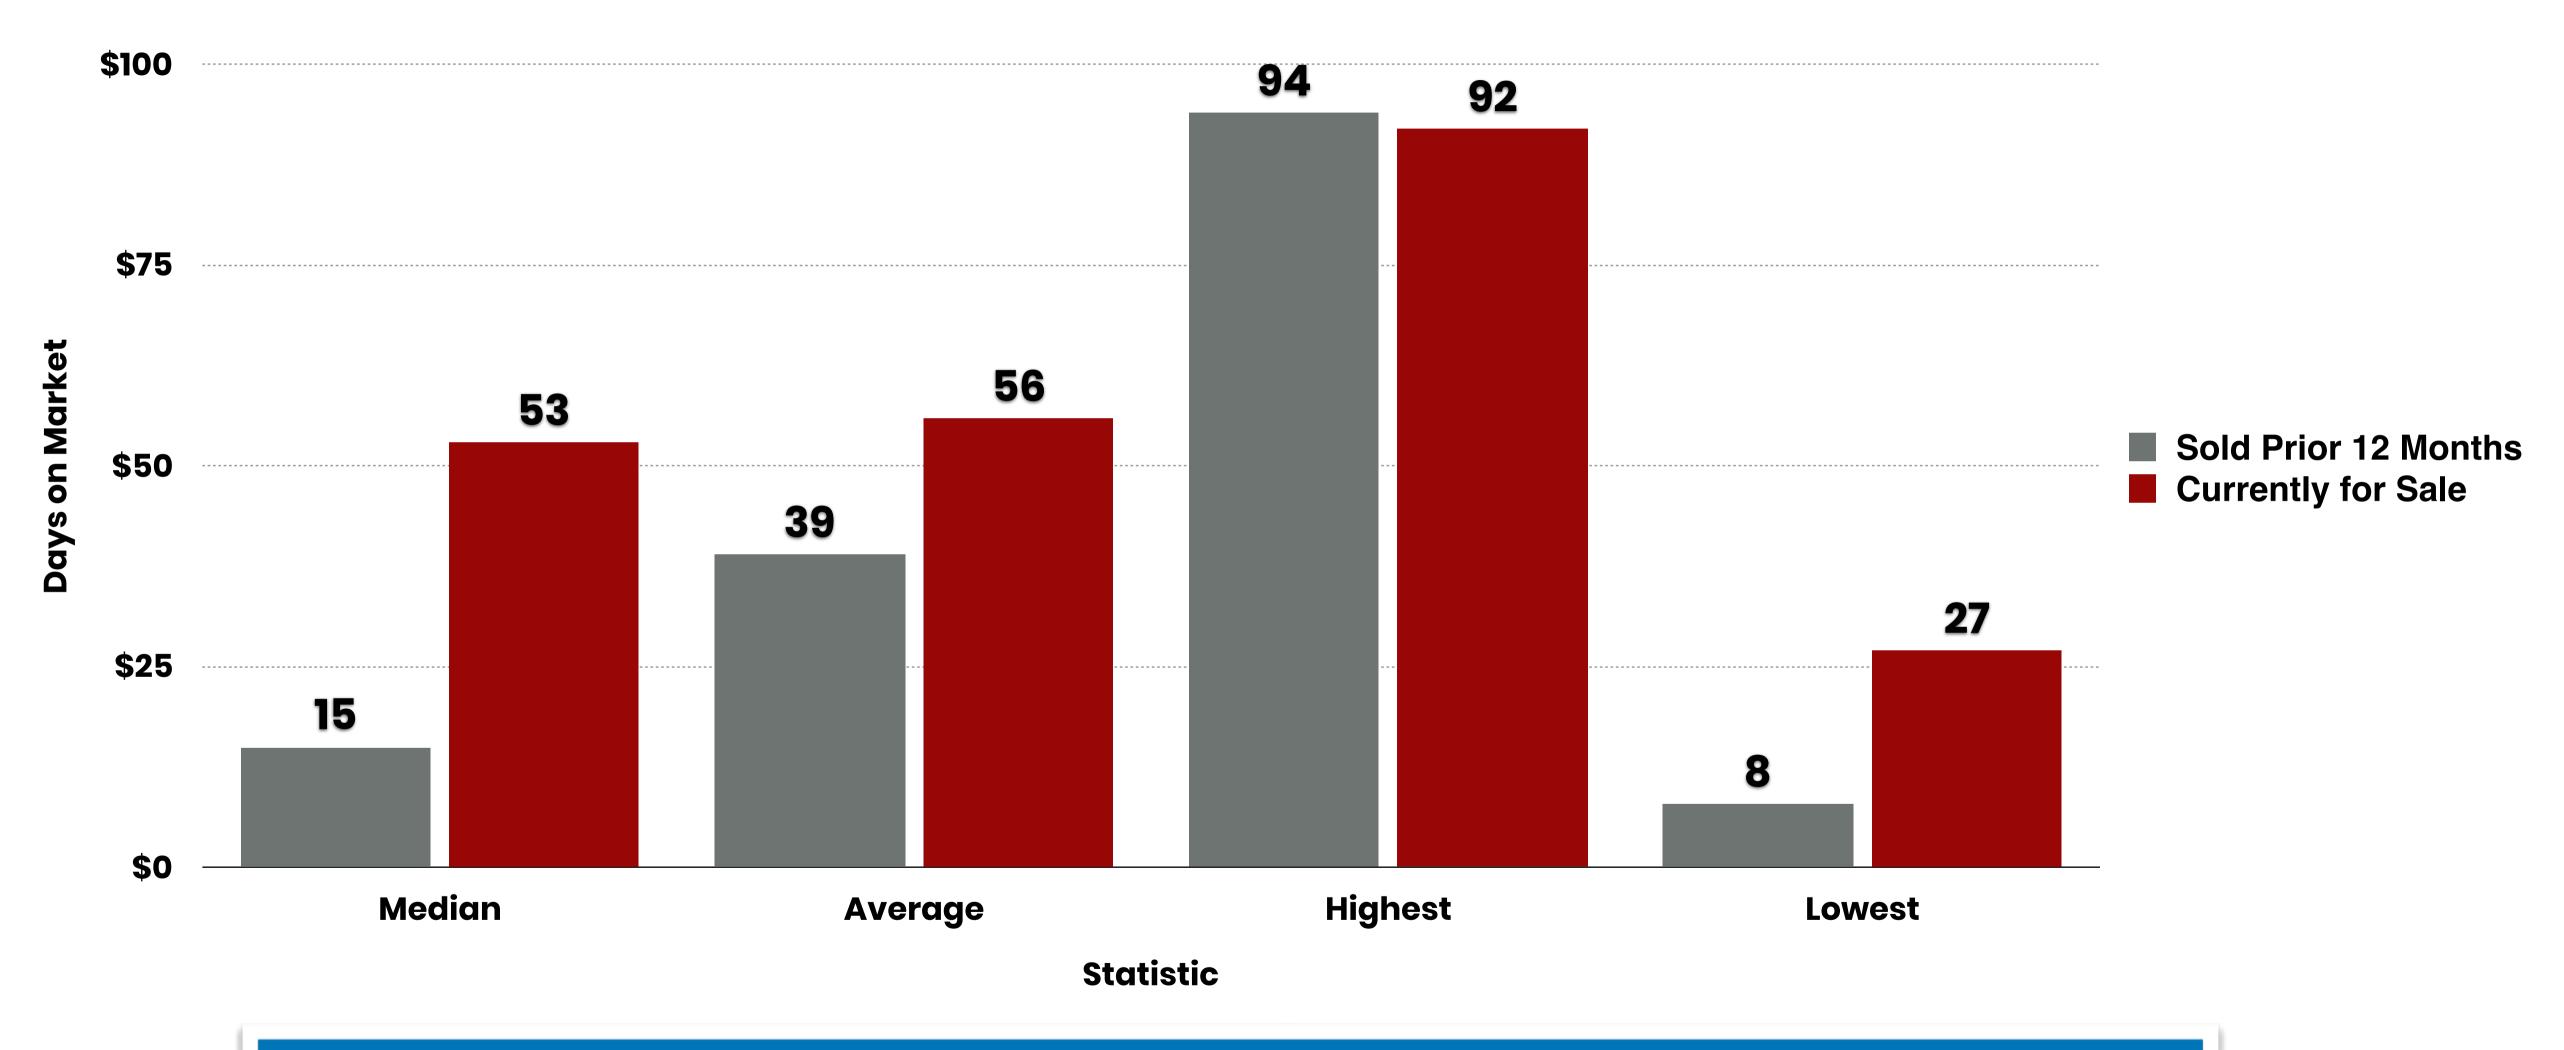

### Days on Market Prior 12 Months Sales Statistics | Northwood Hills

<u>Data</u>: SABOR Single Family Homes Listings 9/04/19 & SABOR Sold Single Family Homes Prior 12 Months as of 9/04/19 <u>Analysis</u>: SWPRE