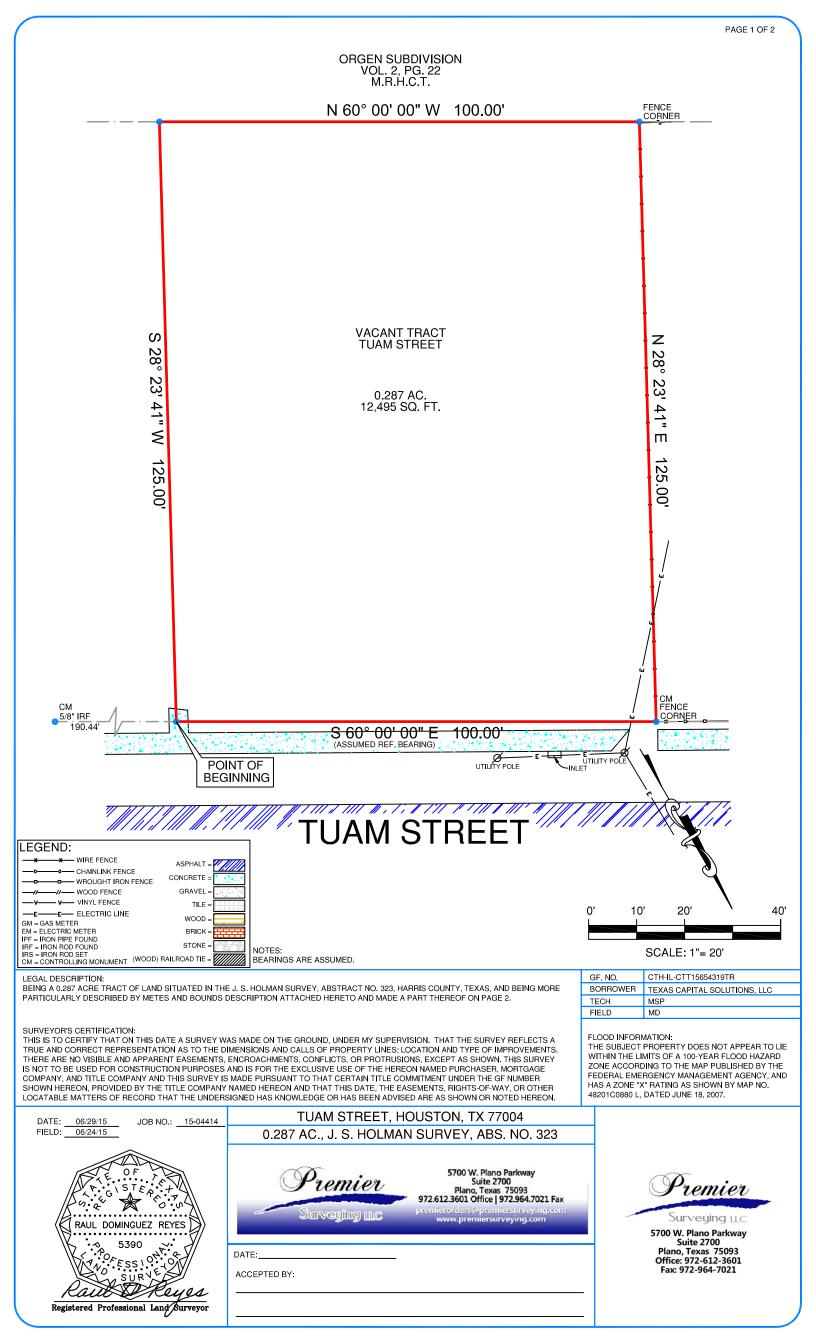

## **Exhibit "A"** (TUAM STREET)

BEING A 0.287 ACRE TRACT OF LAND SITUATED IN THE J. S. HOLMAN SURVEY, ABSTRACT NO. 323, HARRIS COUNTY, TEXAS, AND BEING MORE PARTICULARLY DESCRIBED BY METES AND BOUNDS AS FOLLOWS:

BEGINNING AT THE EAST CORNER OF THE HEREIN DESCRIBED TRACT, BEING ON THE SOUTHWEST LINE OF TUAM STREET, AND BEING NORTH 60° 00' 00" WEST, A DISTANCE OF 190.44 FEET FROM A 5/8-INCH IRON ROD FOUND AT THE INTERSECTION OF SAID SOUTHWEST LINE AND THE NORTHWEST LINE OF LIVE OAK STREET;

THENCE SOUTH 28° 23' 41" WEST, DEPARTING SAID SOUTHWEST LINE TO THE SOUTH CORNER OF THIS TRACT, BEING ON THE NORTHEAST LINE OF ORGEN SUBDIVISION, AN ADDITION TO HARRIS COUNTY, TEXAS, ACCORDING TO THE PLAT THEREOF RECORDED IN VOLUME 2, PAGE 22, MAP RECORDS, HARRIS COUNTY, TEXAS;

THENCE NORTH 60° 00' 00" WEST, A DISTANCE OF 100.00 FEET ALONG SAID NORTHEAST LINE TO A FENCE CORNER AT THE WEST CORNER OF THIS TRACT;

THENCE NORTH 28° 23' 41" EAST, DEPARTING SAID NORTHEAST LINE, A DISTANCE OF 125.00 FEET TO A FENCE CORNER AT THE NORTH CORNER OF THIS TRACT, SAID FENCE CORNER BEING ON THE AFORESAID SOUTHWEST LINE OF TUAM STREET;

THENCE SOUTH 60° 00' 00" EAST, A DISTANCE OF 100.00 FEET ALONG SAID SOUTHWEST LINE TO THE POINT OF BEGINNING AND CONTAINING 12,495 SQUARE FEET OR 0.287 OF ONE ACRE OF LAND.

Survey Plat of even date attached hereto and made a part hereof.