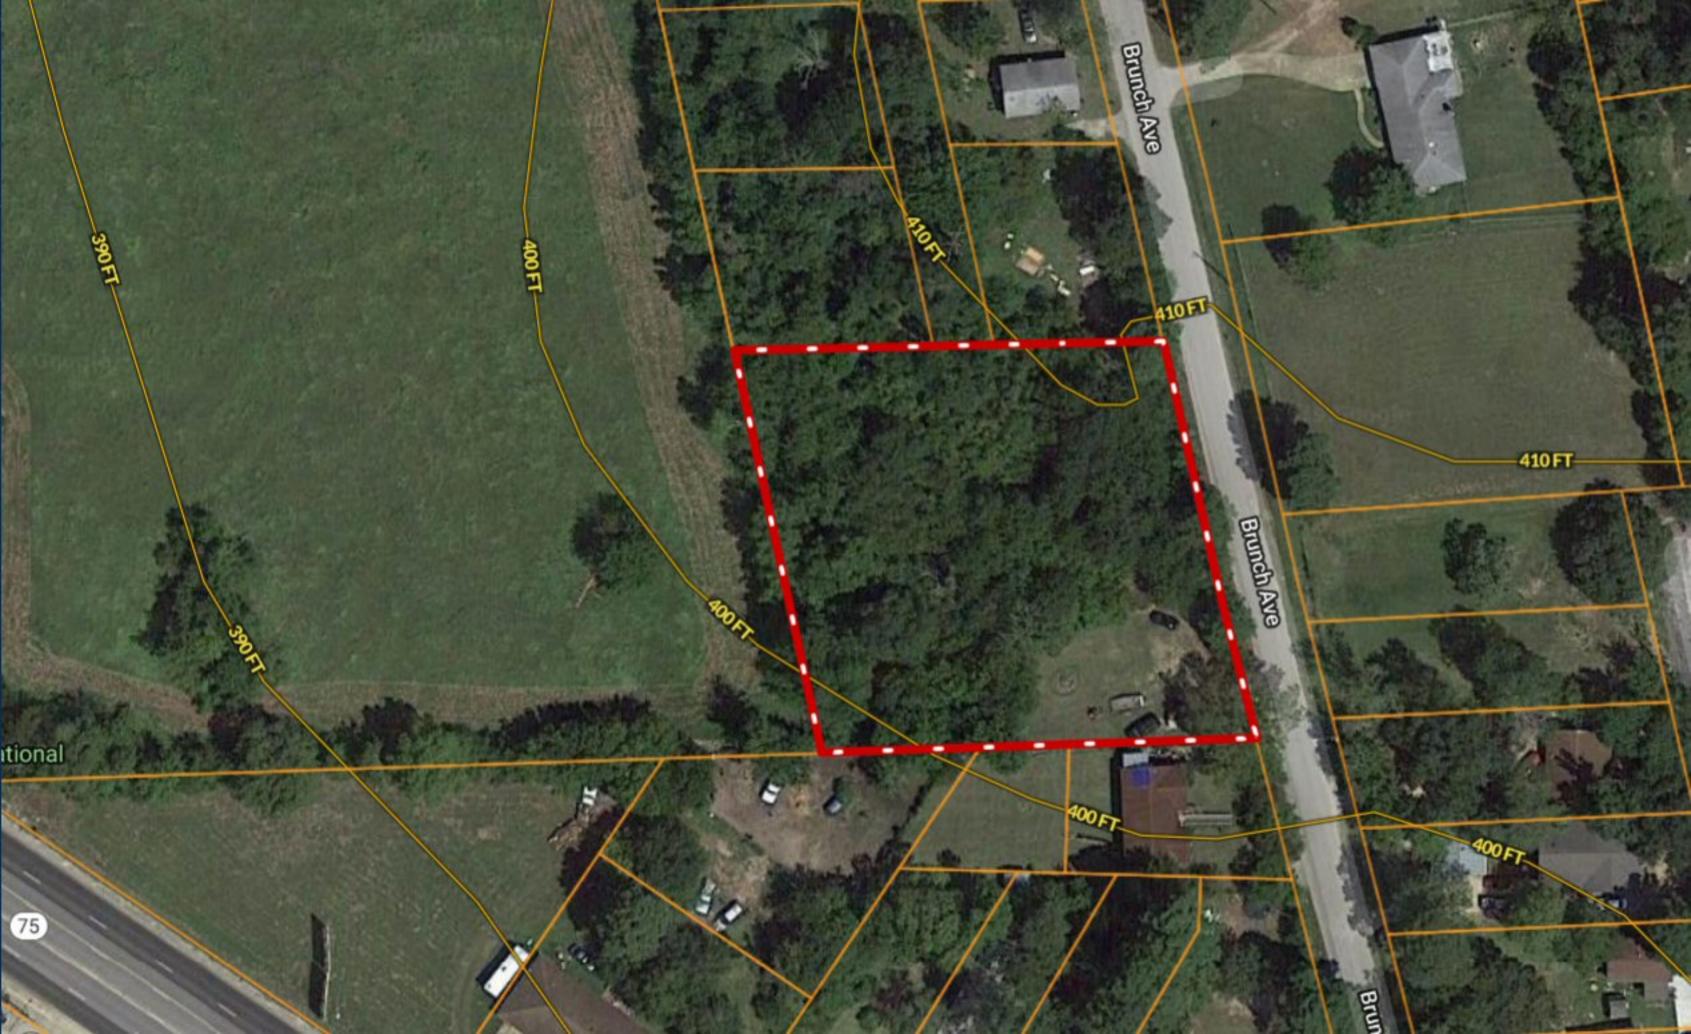

\*\*\* ONE-ACRE \*\*\* Lot 1 Brunch Ave ~ Gospel Hill

Copyright © and (P) 1988–2010 Microsoft Corporation and/or its suppliers. All rights reserved. http://www.microsoft.com/mappoint/
Certain mapping and direction data © 2010 NAVTEQ. All rights reserved. The Data for areas of Canada includes information taken with permission from Canadian authorities, including: © Her Majesty the Queen in Right of Canada, © Queen's Printer for Ontario. NAVTEQ and NAVTEQ ON BOARD are trademarks of NAVTEQ. © 2010 Tele Atlas North America, Inc. All rights reserved. Tele Atlas and Tele Atlas North America are trademarks of Tele Atlas, Inc. © 2010 by Applied Geographic Systems. All rights reserved.