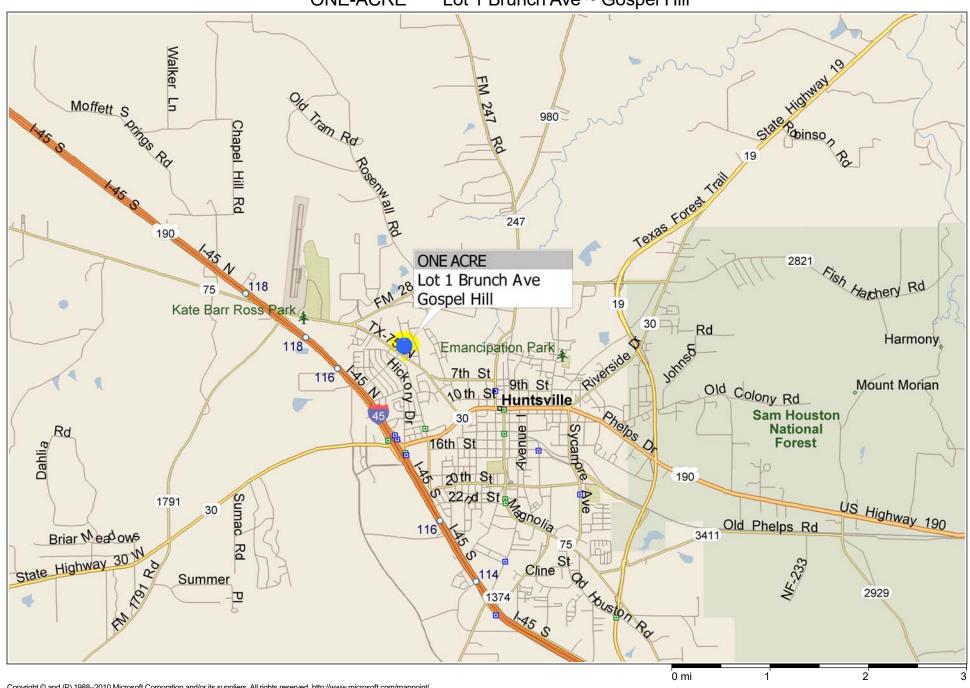

\*\*\* ONE-ACRE \*\*\* Lot 1 Brunch Ave ~ Gospel Hill

Copyright © and (P) 1988–2010 Microsoft Corporation and/or its suppliers. All rights reserved. http://www.microsoft.com/mappoint/
Certain mapping and direction data © 2010 NAVTEQ. All rights reserved. The Data for areas of Canada includes information taken with permission from Canadian authorities, including: © Her Majesty the Queen in Right of Canada, © Queen's Printer for Ontario. NAVTEQ and NAVTEQ ON BOARD are trademarks of NAVTEQ. © 2010 Tele Atlas North America, Inc. All rights reserved. Tele Atlas and Tele Atlas North America are trademarks of Tele Atlas, Inc. © 2010 by Applied Geographic Systems. All rights reserved.