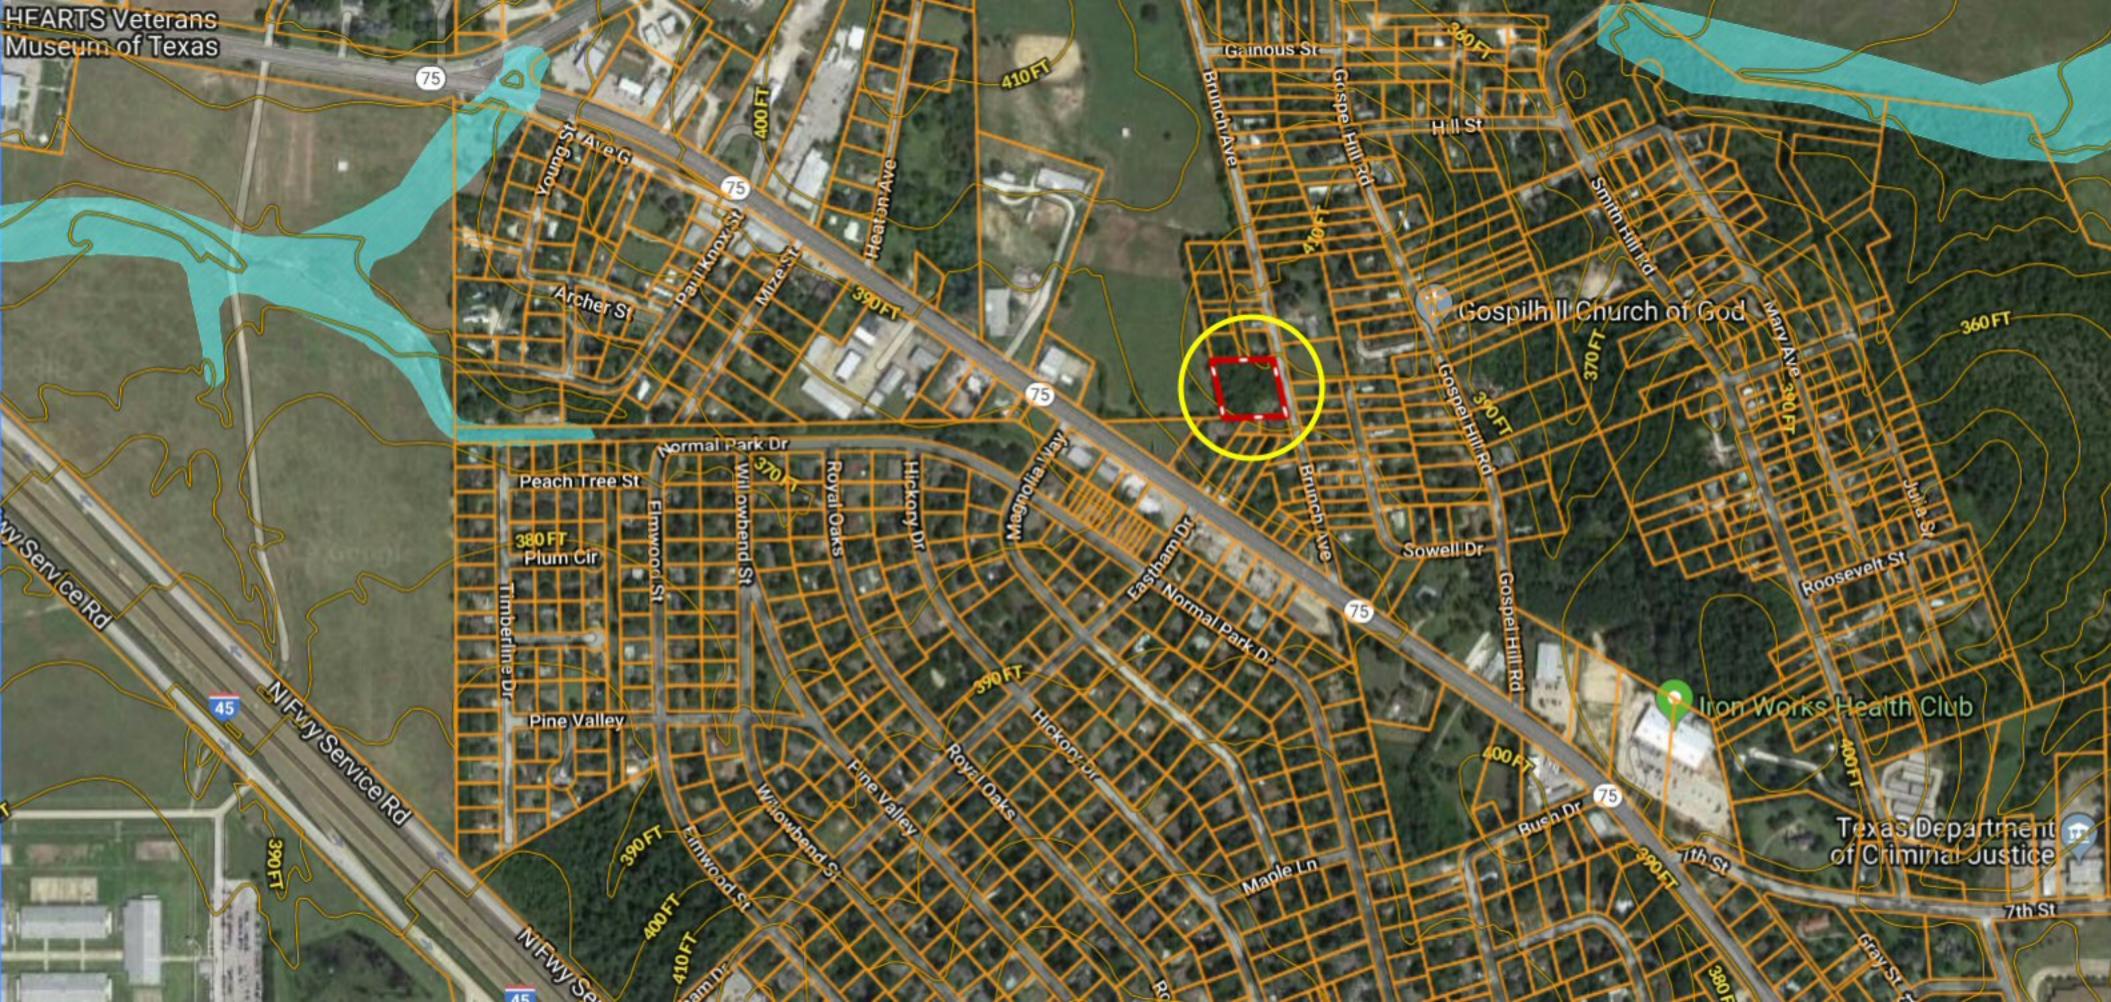

\*\*\* ONE-ACRE \*\*\* Lot 1 Brunch Ave ~ Gospel Hill

Copyright © and (P) 1988–2010 Microsoft Corporation and/or its suppliers. All rights reserved. http://www.microsoft.com/mappoint/
Certain mapping and direction data © 2010 NAVTEQ. All rights reserved. The Data for areas of Canada includes information taken with permission from Canadian authorities, including: © Her Majesty the Queen in Right of Canada, © Queen's Printer for Ontario. NAVTEQ and NAVTEQ ON BOARD are trademarks of NAVTEQ. © 2010 Tele Atlas North America, Inc. All rights reserved. Tele Atlas and Tele Atlas North America are trademarks of Tele Atlas, Inc. © 2010 by Applied Geographic Systems. All rights reserved.