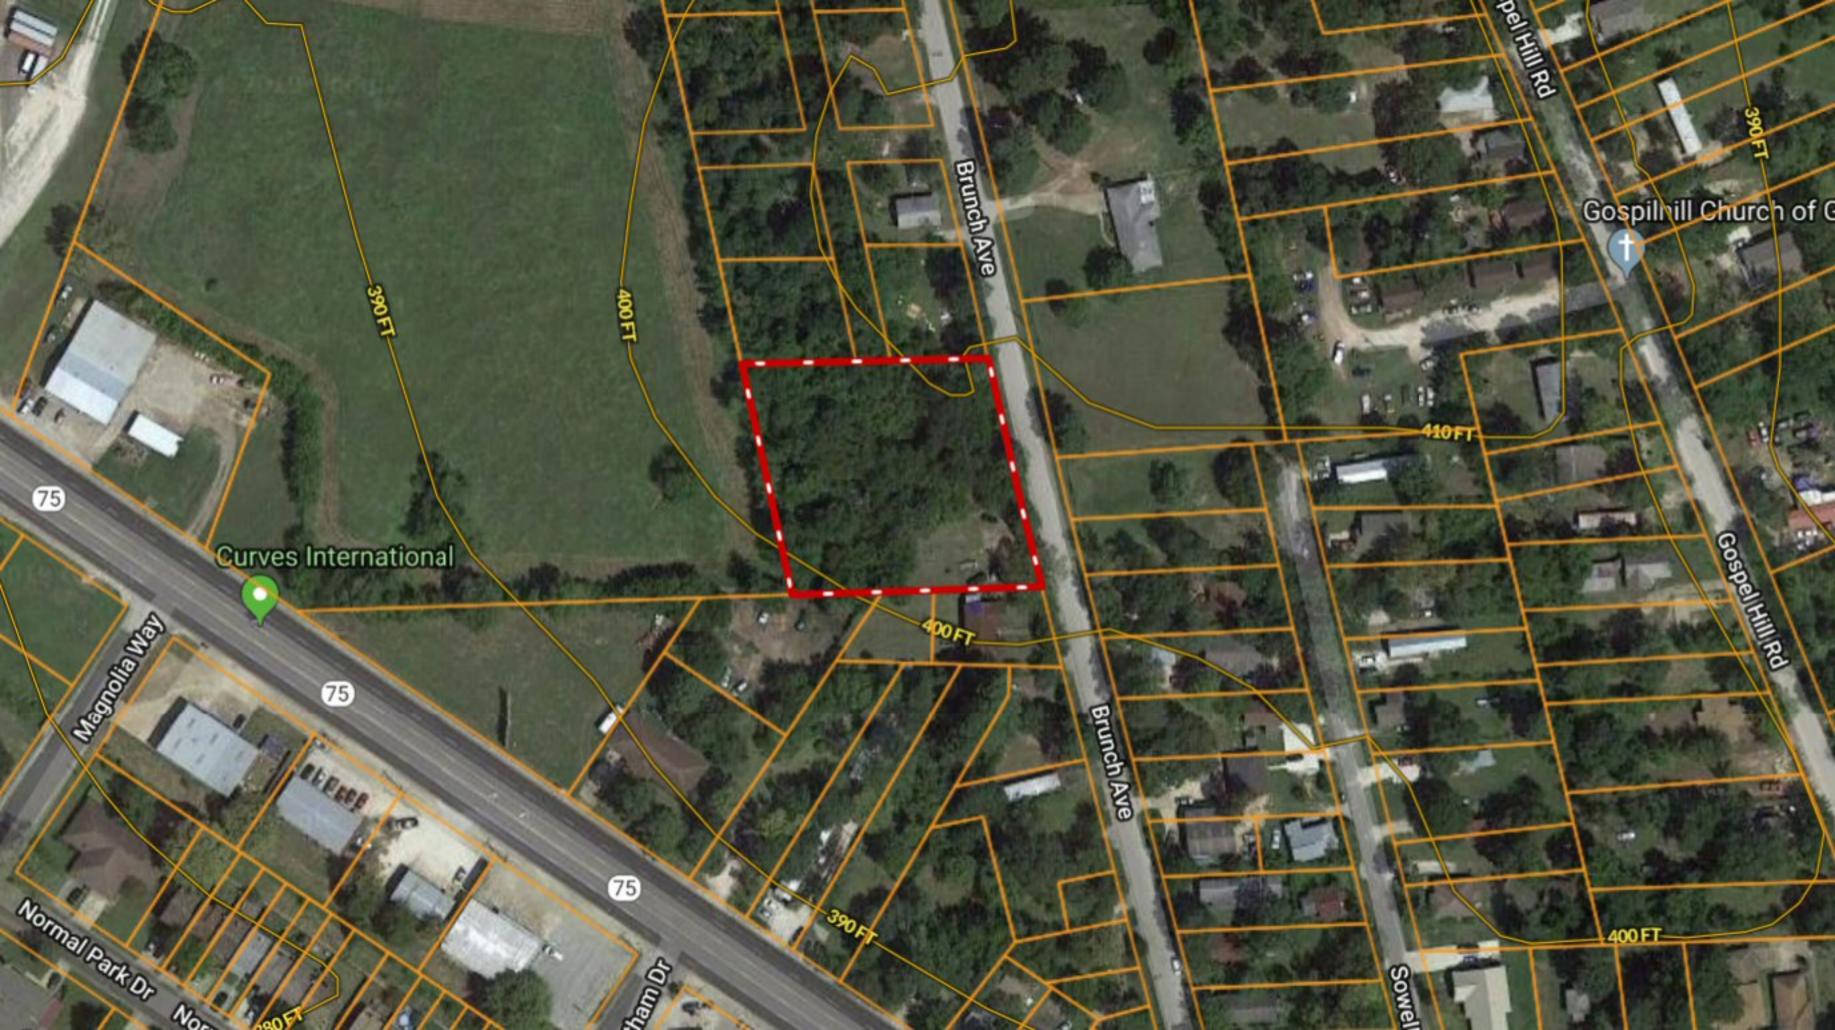

\*\*\* ONE-ACRE \*\*\* Lot 1 Brunch Ave ~ Gospel Hill

Copyright © and (P) 1988–2010 Microsoft Corporation and/or its suppliers. All rights reserved. http://www.microsoft.com/mappoint/
Certain mapping and direction data © 2010 NAVTEQ. All rights reserved. The Data for areas of Canada includes information taken with permission from Canadian authorities, including: © Her Majesty the Queen in Right of Canada, © Queen's Printer for Ontario. NAVTEQ and NAVTEQ ON BOARD are trademarks of NAVTEQ. © 2010 Tele Atlas North America, Inc. All rights reserved. Tele Atlas and Tele Atlas North America are trademarks of Tele Atlas, Inc. © 2010 by Applied Geographic Systems. All rights reserved.