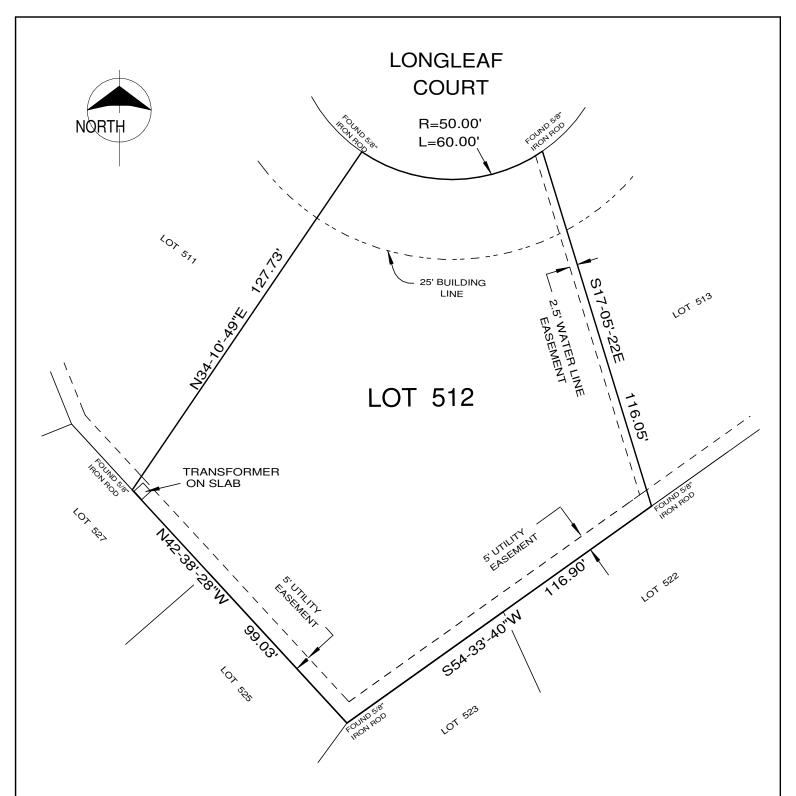

NOTES:

- Restrictive Covenants recorded in Vol. 804, Page 366 of the Deed Records of Montgomery County, Texas and Cabinet A, Sheet 87B, of the Map Records of Montgomery County, Texas, and under M.C.C.F. No(s). 8830415, 9012536, 9437703, 9706438, 9809730, 99052979, 99080760, 200059171, 2003060840, 2003060841, 2003144148, 2006068963, 2006073655, 2009041490, 2011113002, 2011113003, 2011113005 and 2011113006.
  No visible evidence of a pipeline found
- No visible evidence of a pipeline found on subject lot by this surveyor.

## **ROBINSON SURVEYING, INC.**

P.O. BOX 11925 SPRING, TEXAS 77391 PHONE (936) 447-6007

SURVEY FOR: CLYDESDALE HOMES, LP

BEING: LOT 512 OF RIVER PLANTATION, SECTION NINE, a subdivision in Montgomery County, Texas, according to the map or plat thereof, recorded in Cabinet A, Sheet 87B of the Map Records of Montgomery County, Texas.

Scale: 1" = 30'

I, Thomas G. Robinson, certify that this survey was performed under my supervision on October 31, 2012; that there were no encroachments except as shown; that this survey conforms to T.S.P.S. Standards for a Category 1a, Condition III Survey; and that subject property is NOT in the 100 Year Flood Plain, and is in Zone "X" on F.I.R.M. Map # 48201C 0359 F dated December 19, 1996. This certifies only to easements and building lines shown on the recorded subdivision plat and on Commitment - GF#CTT12615039 of Chicago Title Company, dated October 21, 2012.