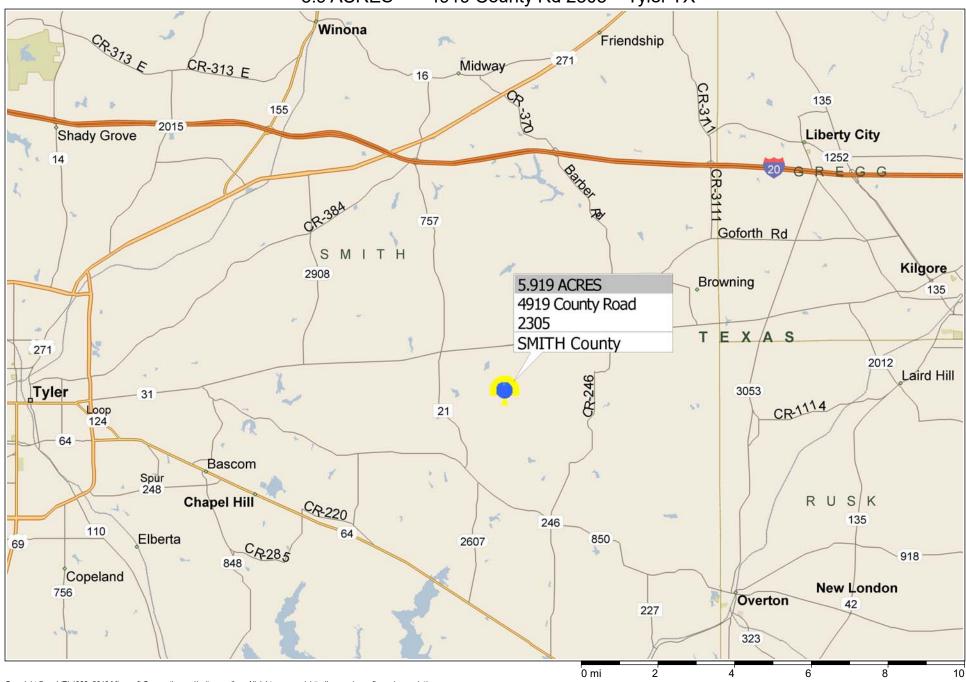

\*\*\* 5.9 ACRES \*\*\* 4919 County Rd 2305 ~ Tyler TX

Copyright © and (P) 1988–2010 Microsoft Corporation and/or its suppliers. All rights reserved. http://www.microsoft.com/mappoint/
Certain mapping and direction data © 2010 NAVTEQ. All rights reserved. The Data for areas of Canada includes information taken with permission from Canadian authorities, including: © Her Majesty the Queen in Right of Canada, © Queen's Printer for Ontario. NAVTEQ and NAVTEQ ON BOARD are trademarks of NAVTEQ. © 2010 Tele Atlas North America, Inc. All rights reserved. Tele Atlas and Tele Atlas North America are trademarks of Tele Atlas, Inc. © 2010 by Applied Geographic Systems. All rights reserved.