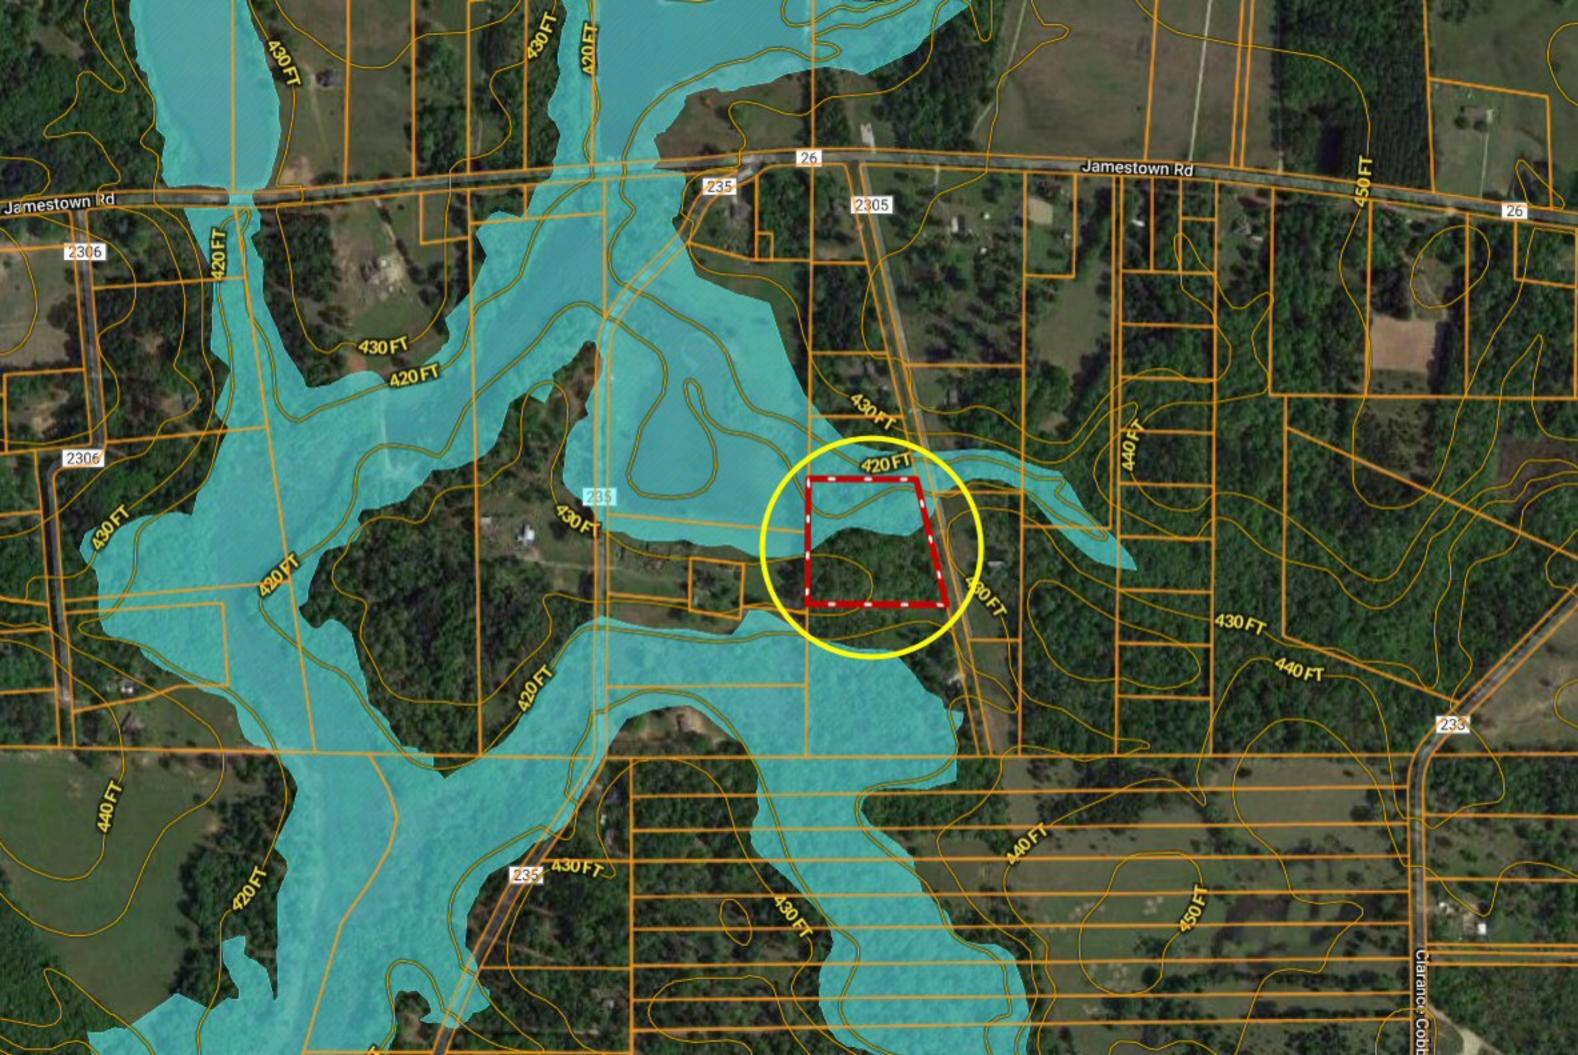

\*\*\* 5.9 ACRES \*\*\* 4919 County Rd 2305 ~ Tyler TX

Copyright © and (P) 1988–2010 Microsoft Corporation and/or its suppliers. All rights reserved. http://www.microsoft.com/mappoint/
Certain mapping and direction data © 2010 NAVTEQ. All rights reserved. The Data for areas of Canada includes information taken with permission from Canadian authorities, including: © Her Majesty the Queen in Right of Canada, © Queen's Printer for Ontario. NAVTEQ and NAVTEQ ON BOARD are trademarks of NAVTEQ. © 2010 Tele Atlas North America, Inc. All rights reserved. Tele Atlas and Tele Atlas North America are trademarks of Tele Atlas, Inc. © 2010 by Applied Geographic Systems. All rights reserved.