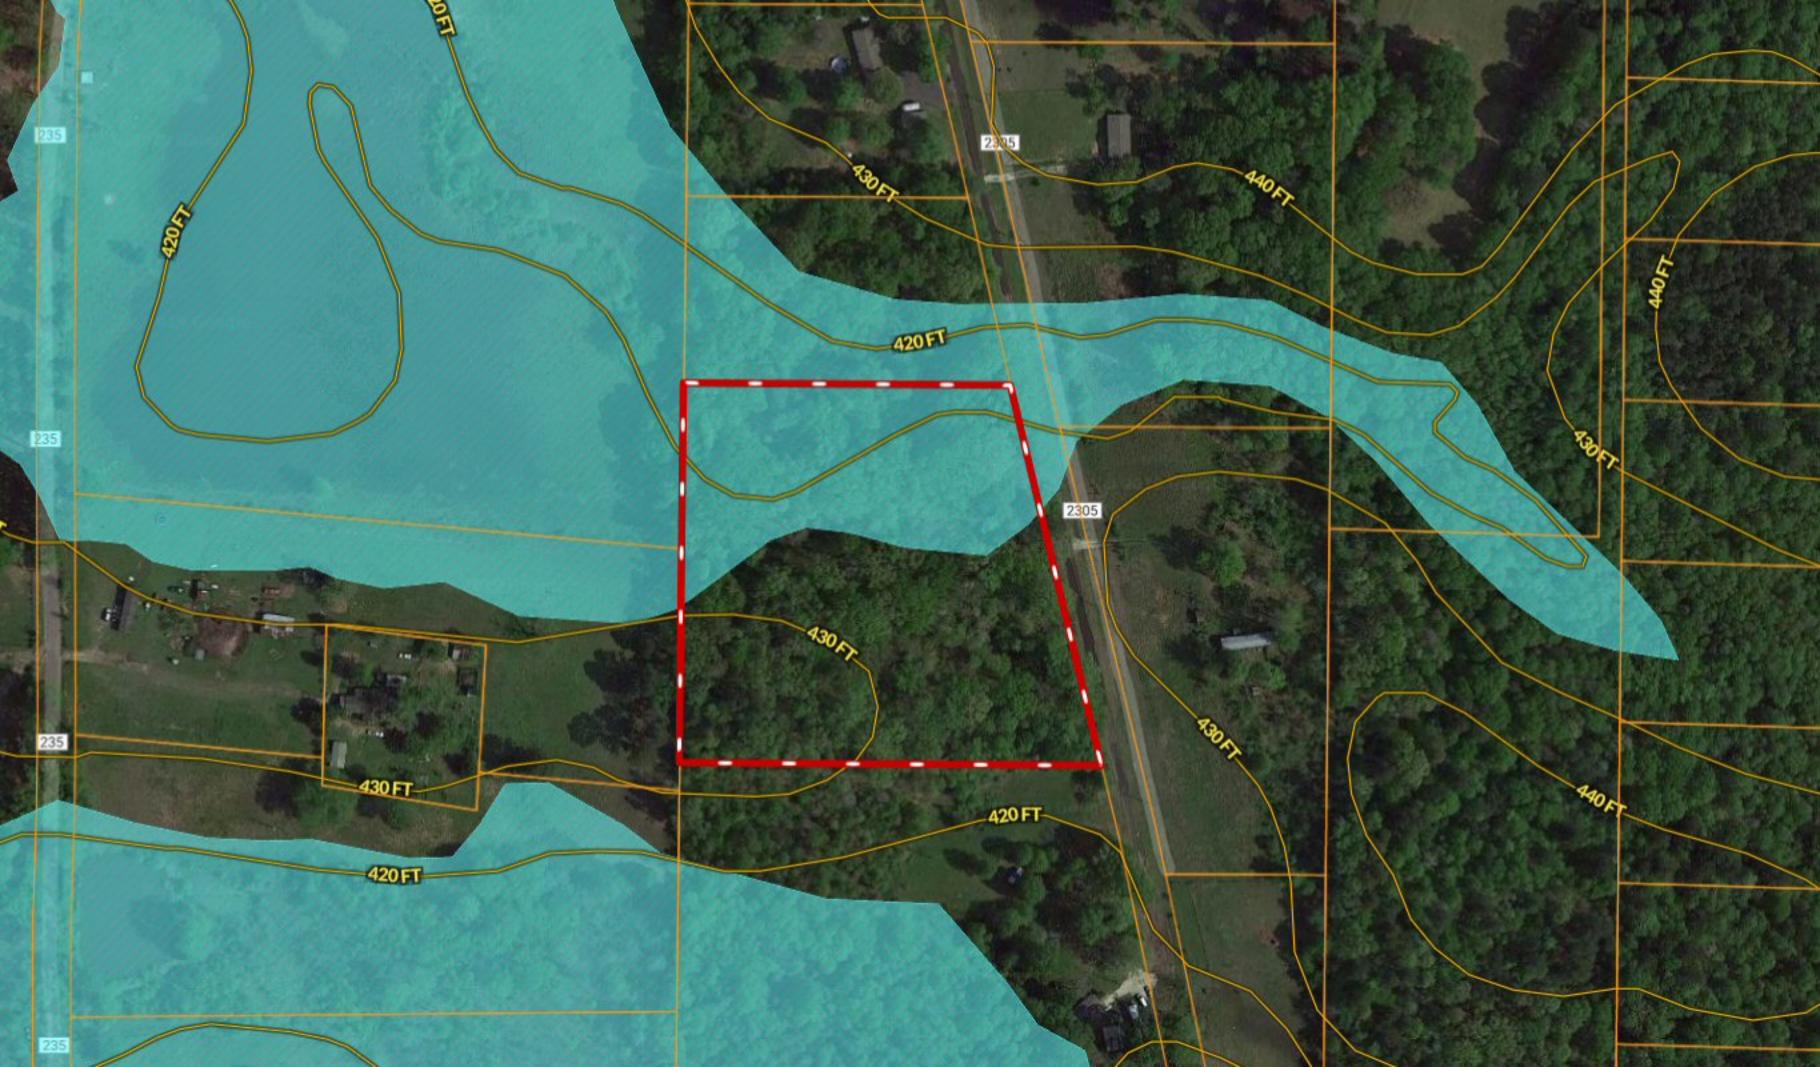

\*\*\* 5.9 ACRES \*\*\* 4919 County Rd 2305 ~ Tyler TX

Copyright © and (P) 1988–2010 Microsoft Corporation and/or its suppliers. All rights reserved. http://www.microsoft.com/mappoint/
Certain mapping and direction data © 2010 NAVTEQ. All rights reserved. The Data for areas of Canada includes information taken with permission from Canadian authorities, including: © Her Majesty the Queen in Right of Canada, © Queen's Printer for Ontario. NAVTEQ and NAVTEQ ON BOARD are trademarks of NAVTEQ. © 2010 Tele Atlas North America, Inc. All rights reserved. Tele Atlas and Tele Atlas North America are trademarks of Tele Atlas, Inc. © 2010 by Applied Geographic Systems. All rights reserved.