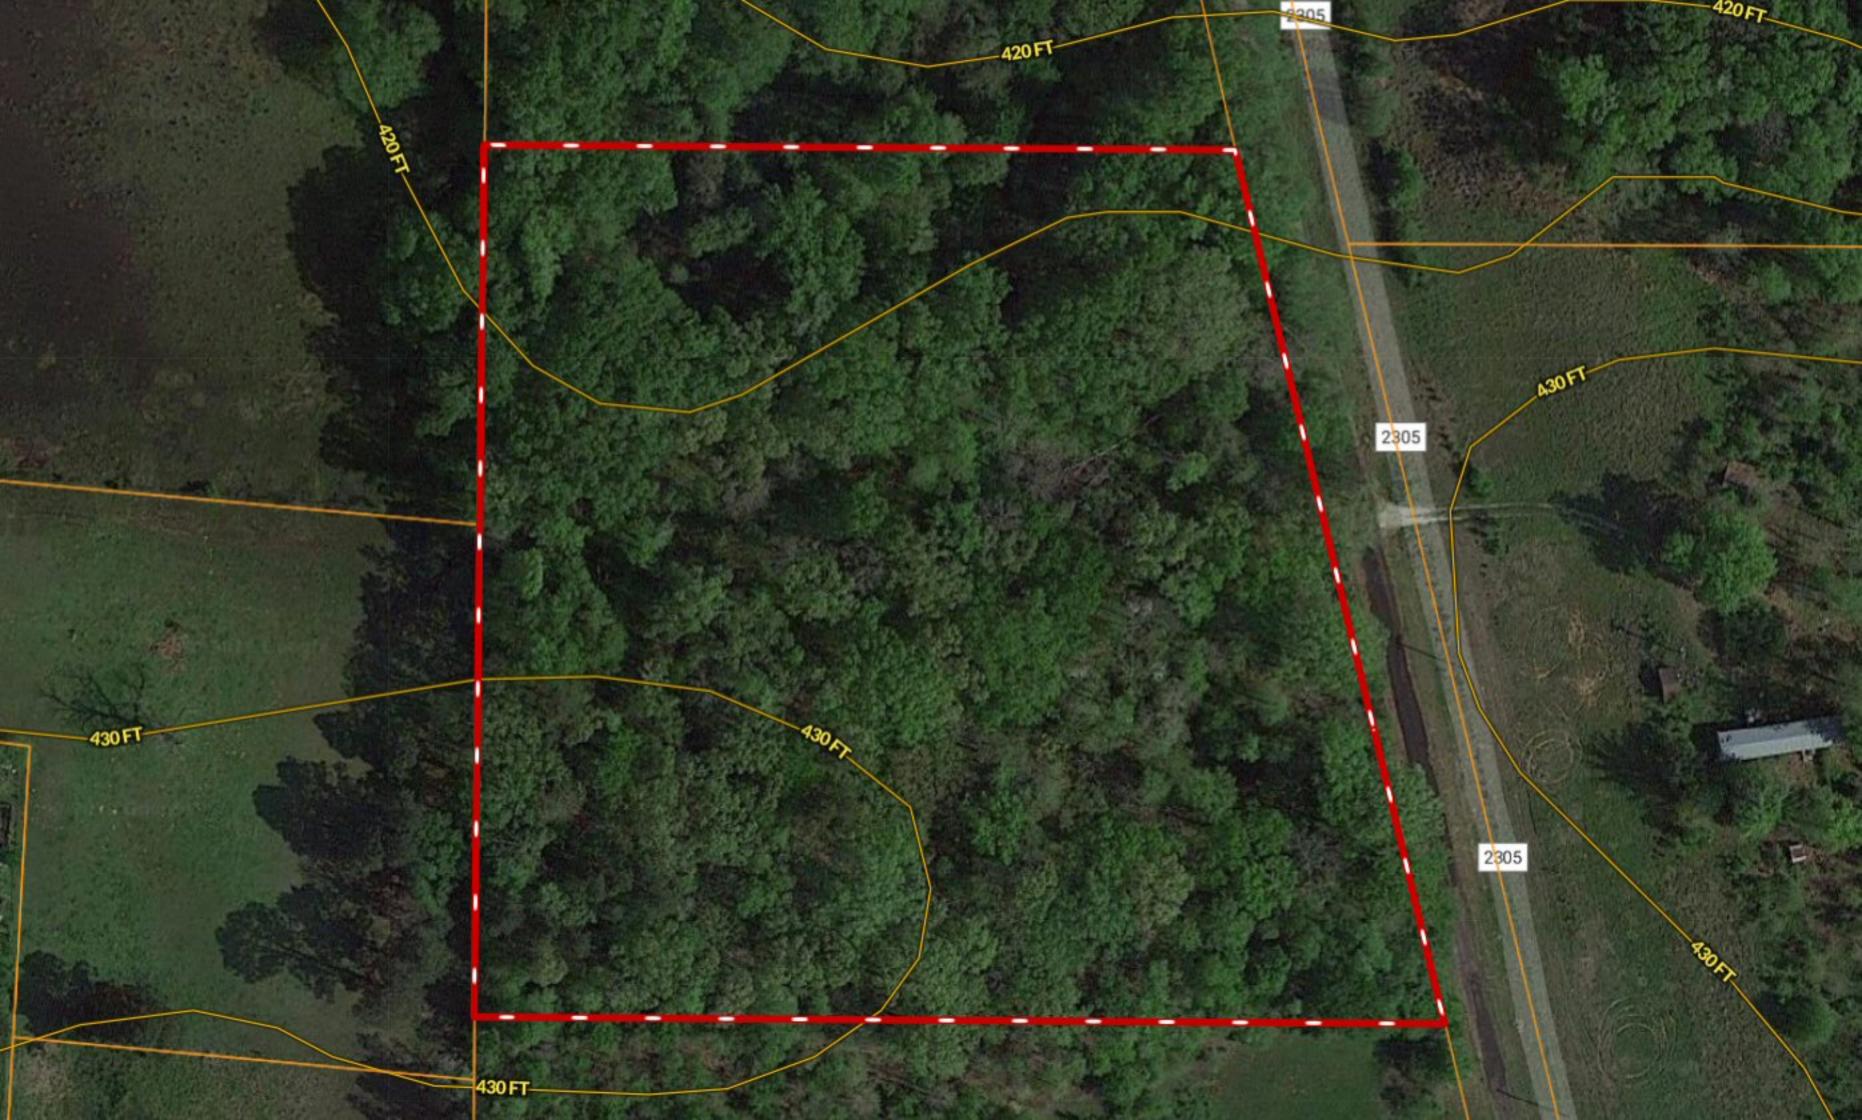

\*\*\* 5.9 ACRES \*\*\* 4919 County Rd 2305 ~ Tyler TX

Copyright © and (P) 1988–2010 Microsoft Corporation and/or its suppliers. All rights reserved. http://www.microsoft.com/mappoint/
Certain mapping and direction data © 2010 NAVTEQ. All rights reserved. The Data for areas of Canada includes information taken with permission from Canadian authorities, including: © Her Majesty the Queen in Right of Canada, © Queen's Printer for Ontario. NAVTEQ and NAVTEQ ON BOARD are trademarks of NAVTEQ. © 2010 Tele Atlas North America, Inc. All rights reserved. Tele Atlas and Tele Atlas North America are trademarks of Tele Atlas, Inc. © 2010 by Applied Geographic Systems. All rights reserved.