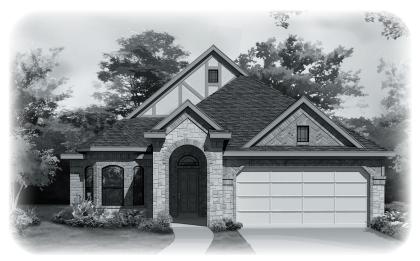

Features:

- Approx. 2125 Square Feet
- 3 bedroom
- 2-Bath
- 2-Car Garage







COVERED PATIO OPT.







OPT. FIREPLACE





These drawings are conceptual only and are for the convenience of reference. They should not be relied upon as representations, express or implied, of the final detail of the residences. The builder expressly reserves the right to make modifications, revisions, and changes it deems desirable in its sole and absolute discretion. Dimensions and square footages are approximate and may vary with actual construction. rev 04/18 (5002)





## **ARTHUR**



**ELEVATION 1** 



**ELEVATION 2** 



**ELEVATION 3**