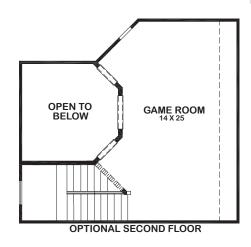

Features:

- Approx. 2125 Square Feet
- 3 bedroom
- 2-Bath
- 2-Car Garage

COVERED PATIO OPT.

OPT. FIREPLACE

These drawings are conceptual only and are for the convenience of reference. They should not be relied upon as representations, express or implied, of the final detail of the residences. The builder expressly reserves the right to make modifications, revisions, and changes it deems desirable in its sole and absolute discretion. Dimensions and square footages are approximate and may vary with actual construction. rev 04/18 (5002)