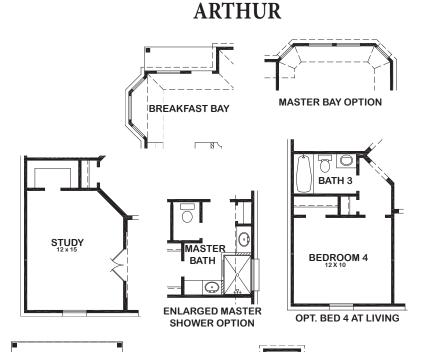

Features:

- Approx. 2125 Square Feet
- 3 bedroom
- 2-Bath
- 2-Car Garage







COVERED PATIO OPT.







OPT. FIREPLACE





These drawings are conceptual only and are for the convenience of reference. They should not be relied upon as representations, express or implied, of the final detail of the residences. The builder expressly reserves the right to make modifications, revisions, and changes it deems desirable in its sole and absolute discretion. Dimensions and square footages are approximate and may vary with actual construction. rev 04/18 (5002)





## **ARTHUR**



**ELEVATION 1** 



**ELEVATION 2** 



**ELEVATION 3**