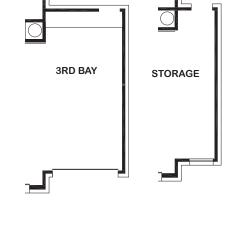

Features:

- Approx. 2125 Square Feet
- 3 bedroom
- 2-Bath
- 2-Car Garage

COVERED PATIO OPT.

OPT. FIREPLACE

These drawings are conceptual only and are for the convenience of reference. They should not be relied upon as representations, express or implied, of the final detail of the residences. The builder expressly reserves the right to make modifications, revisions, and changes it deems desirable in its sole and absolute discretion. Dimensions and square footages are approximate and may vary with actual construction. rev 04/18 (5002)