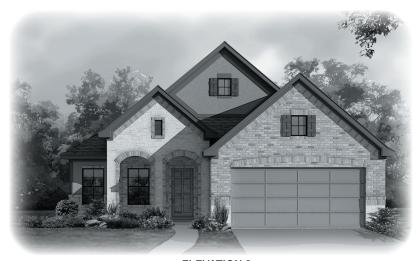

Features:

- Approx. 2125 Square Feet
- 3 bedroom
- 2-Bath
- 2-Car Garage







COVERED PATIO OPT.







OPT. FIREPLACE





These drawings are conceptual only and are for the convenience of reference. They should not be relied upon as representations, express or implied, of the final detail of the residences. The builder expressly reserves the right to make modifications, revisions, and changes it deems desirable in its sole and absolute discretion. Dimensions and square footages are approximate and may vary with actual construction. rev 04/18 (5002)





## **ARTHUR**



**ELEVATION 1** 



**ELEVATION 2** 



**ELEVATION 3**