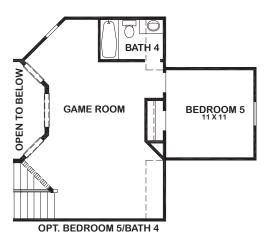

Features:

- Approx. 2125 Square Feet
- 3 bedroom
- 2-Bath
- 2-Car Garage

COVERED PATIO OPT.

OPT. FIREPLACE

These drawings are conceptual only and are for the convenience of reference. They should not be relied upon as representations, express or implied, of the final detail of the residences. The builder expressly reserves the right to make modifications, revisions, and changes it deems desirable in its sole and absolute discretion. Dimensions and square footages are approximate and may vary with actual construction. rev 04/18 (5002)