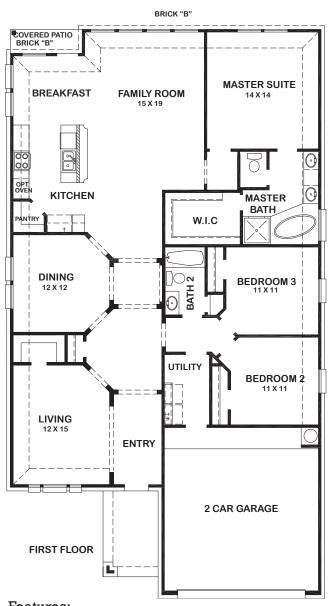

Features:

- Approx. 2125 Square Feet
- 3 bedroom
- 2-Bath
- 2-Car Garage

COVERED PATIO OPT.

OPT. FIREPLACE

These drawings are conceptual only and are for the convenience of reference. They should not be relied upon as representations, express or implied, of the final detail of the residences. The builder expressly reserves the right to make modifications, revisions, and changes it deems desirable in its sole and absolute discretion. Dimensions and square footages are approximate and may vary with actual construction. rev 04/18 (5002)