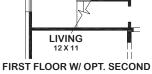

Features:

- Approx. 2125 Square Feet
- 3 bedroom
- 2-Bath
- 2-Car Garage

COVERED PATIO OPT.

OPT. FIREPLACE

These drawings are conceptual only and are for the convenience of reference. They should not be relied upon as representations, express or implied, of the final detail of the residences. The builder expressly reserves the right to make modifications, revisions, and changes it deems desirable in its sole and absolute discretion. Dimensions and square footages are approximate and may vary with actual construction. rev 04/18 (5002)