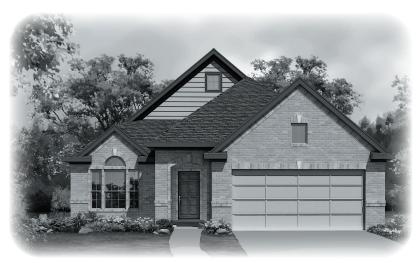

Features:

- Approx. 2125 Square Feet
- 3 bedroom
- 2-Bath
- 2-Car Garage







COVERED PATIO OPT.







OPT. FIREPLACE





These drawings are conceptual only and are for the convenience of reference. They should not be relied upon as representations, express or implied, of the final detail of the residences. The builder expressly reserves the right to make modifications, revisions, and changes it deems desirable in its sole and absolute discretion. Dimensions and square footages are approximate and may vary with actual construction. rev 04/18 (5002)





## **ARTHUR**



**ELEVATION 1** 



**ELEVATION 2** 



**ELEVATION 3**