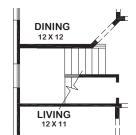

Features:

- Approx. 2125 Square Feet
- 3 bedroom
- 2-Bath
- 2-Car Garage

COVERED PATIO OPT.

OPT. FIREPLACE

These drawings are conceptual only and are for the convenience of reference. They should not be relied upon as representations, express or implied, of the final detail of the residences. The builder expressly reserves the right to make modifications, revisions, and changes it deems desirable in its sole and absolute discretion. Dimensions and square footages are approximate and may vary with actual construction. rev 04/18 (5002)