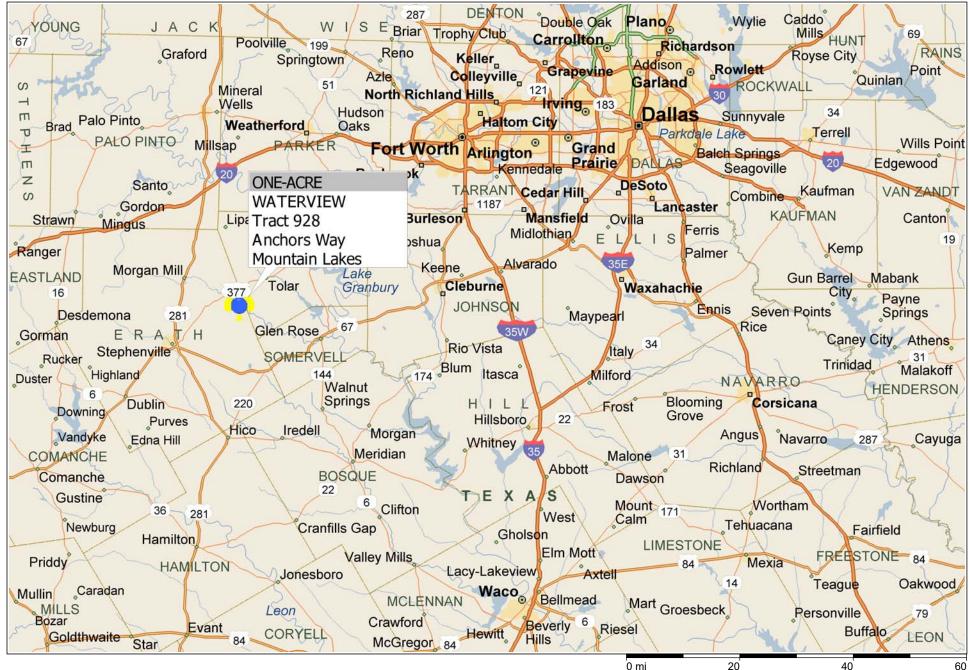

## \*\* ONE-ACRE WATERVIEW \*\* Tract 928 Anchors Way ~ Mountain Lakes

Copyright © and (P) 1988–2010 Microsoft Corporation and/or its suppliers. All rights reserved. http://www.microsoft.com/mappoint/

Certain mapping and direction data © 2010 NAVTEQ. All rights reserved. The Data for areas of Canada includes information taken with permission from Canadian authorities, including: © Her Majesty the Queen in Right of Canada, © Queen's Printer for Ontario. NAVTEQ and NAVTEQ ON BOARD are trademarks of NAVTEQ. © 2010 Tele Atlas North America, Inc. All rights reserved. Tele Atlas and Tele Atlas and Tele Atlas North America are trademarks of Tele Atlas, Inc. © 2010 by Applied Geographic Systems. All rights reserved.