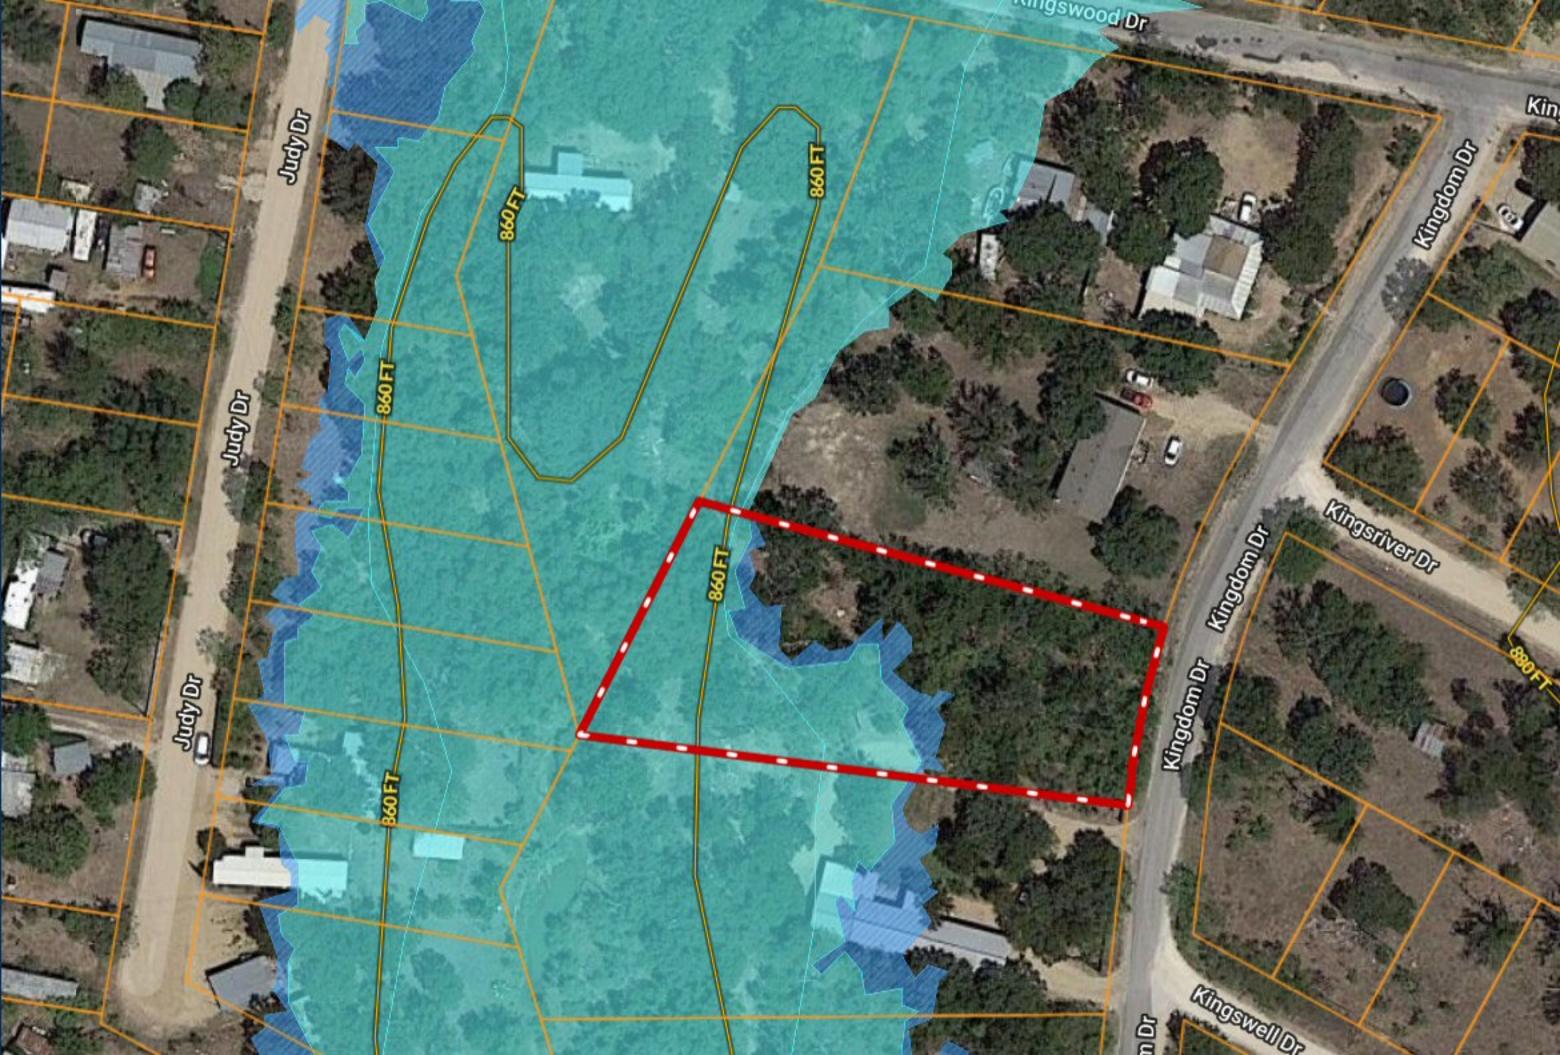

\*\*\* TWO-THIRDS ACRE \*\*\* Lot 1144 Kingdom Dr ~ Granite Shoals TX

Copyright © and (P) 1988–2010 Microsoft Corporation and/or its suppliers. All rights reserved. http://www.microsoft.com/mappoint/
Certain mapping and direction data © 2010 NAVTEQ. All rights reserved. The Data for areas of Canada includes information taken with permission from Canadian authorities, including: © Her Majesty the Queen in Right of Canada, © Queen's Printer for Ontario. NAVTEQ and NAVTEQ ON BOARD are trademarks of NAVTEQ. © 2010 Tele Atlas North America, Inc. All rights reserved. Tele Atlas and Tele Atlas North America are trademarks of Tele Atlas, Inc. © 2010 by Applied Geographic Systems. All rights reserved.