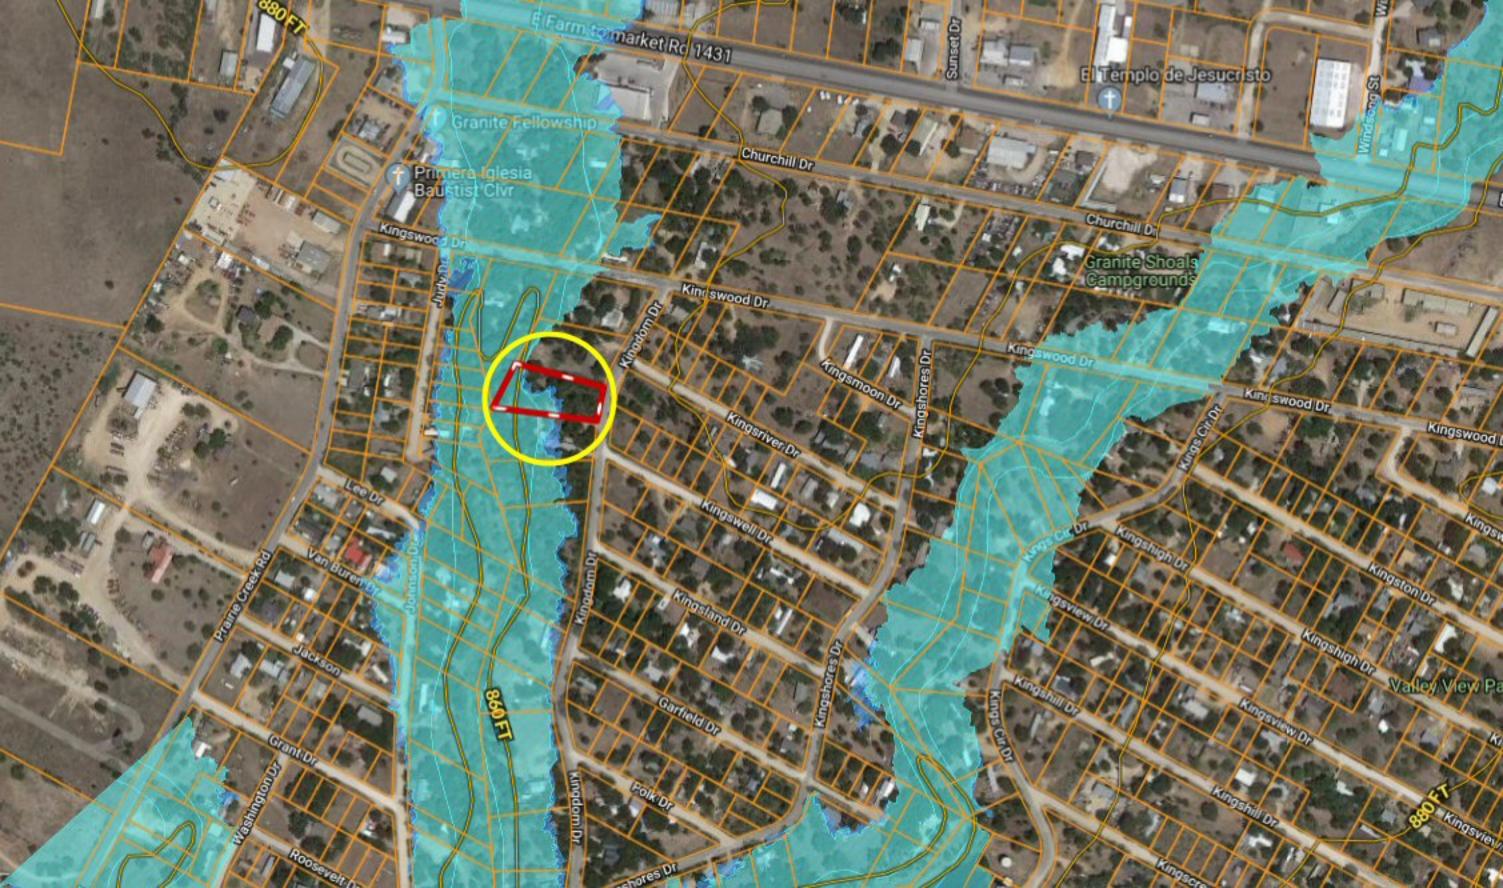

\*\*\* TWO-THIRDS ACRE \*\*\* Lot 1144 Kingdom Dr ~ Granite Shoals TX

Copyright © and (P) 1988–2010 Microsoft Corporation and/or its suppliers. All rights reserved. http://www.microsoft.com/mappoint/
Certain mapping and direction data © 2010 NAVTEQ. All rights reserved. The Data for areas of Canada includes information taken with permission from Canadian authorities, including: © Her Majesty the Queen in Right of Canada, © Queen's Printer for Ontario. NAVTEQ and NAVTEQ ON BOARD are trademarks of NAVTEQ. © 2010 Tele Atlas North America, Inc. All rights reserved. Tele Atlas and Tele Atlas North America are trademarks of Tele Atlas, Inc. © 2010 by Applied Geographic Systems. All rights reserved.