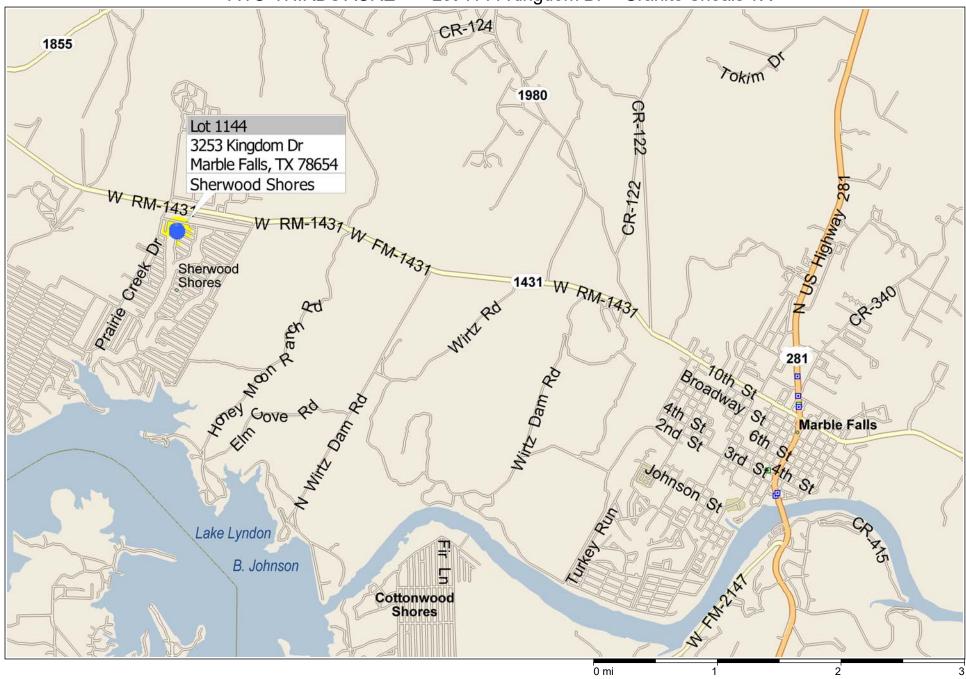

\*\*\* TWO-THIRDS ACRE \*\*\* Lot 1144 Kingdom Dr ~ Granite Shoals TX

Copyright © and (P) 1988–2010 Microsoft Corporation and/or its suppliers. All rights reserved. http://www.microsoft.com/mappoint/
Certain mapping and direction data © 2010 NAVTEQ. All rights reserved. The Data for areas of Canada includes information taken with permission from Canadian authorities, including: © Her Majesty the Queen in Right of Canada, © Queen's Printer for Ontario. NAVTEQ and NAVTEQ ON BOARD are trademarks of NAVTEQ. © 2010 Tele Atlas North America, Inc. All rights reserved. Tele Atlas and Tele Atlas North America are trademarks of Tele Atlas, Inc. © 2010 by Applied Geographic Systems. All rights reserved.