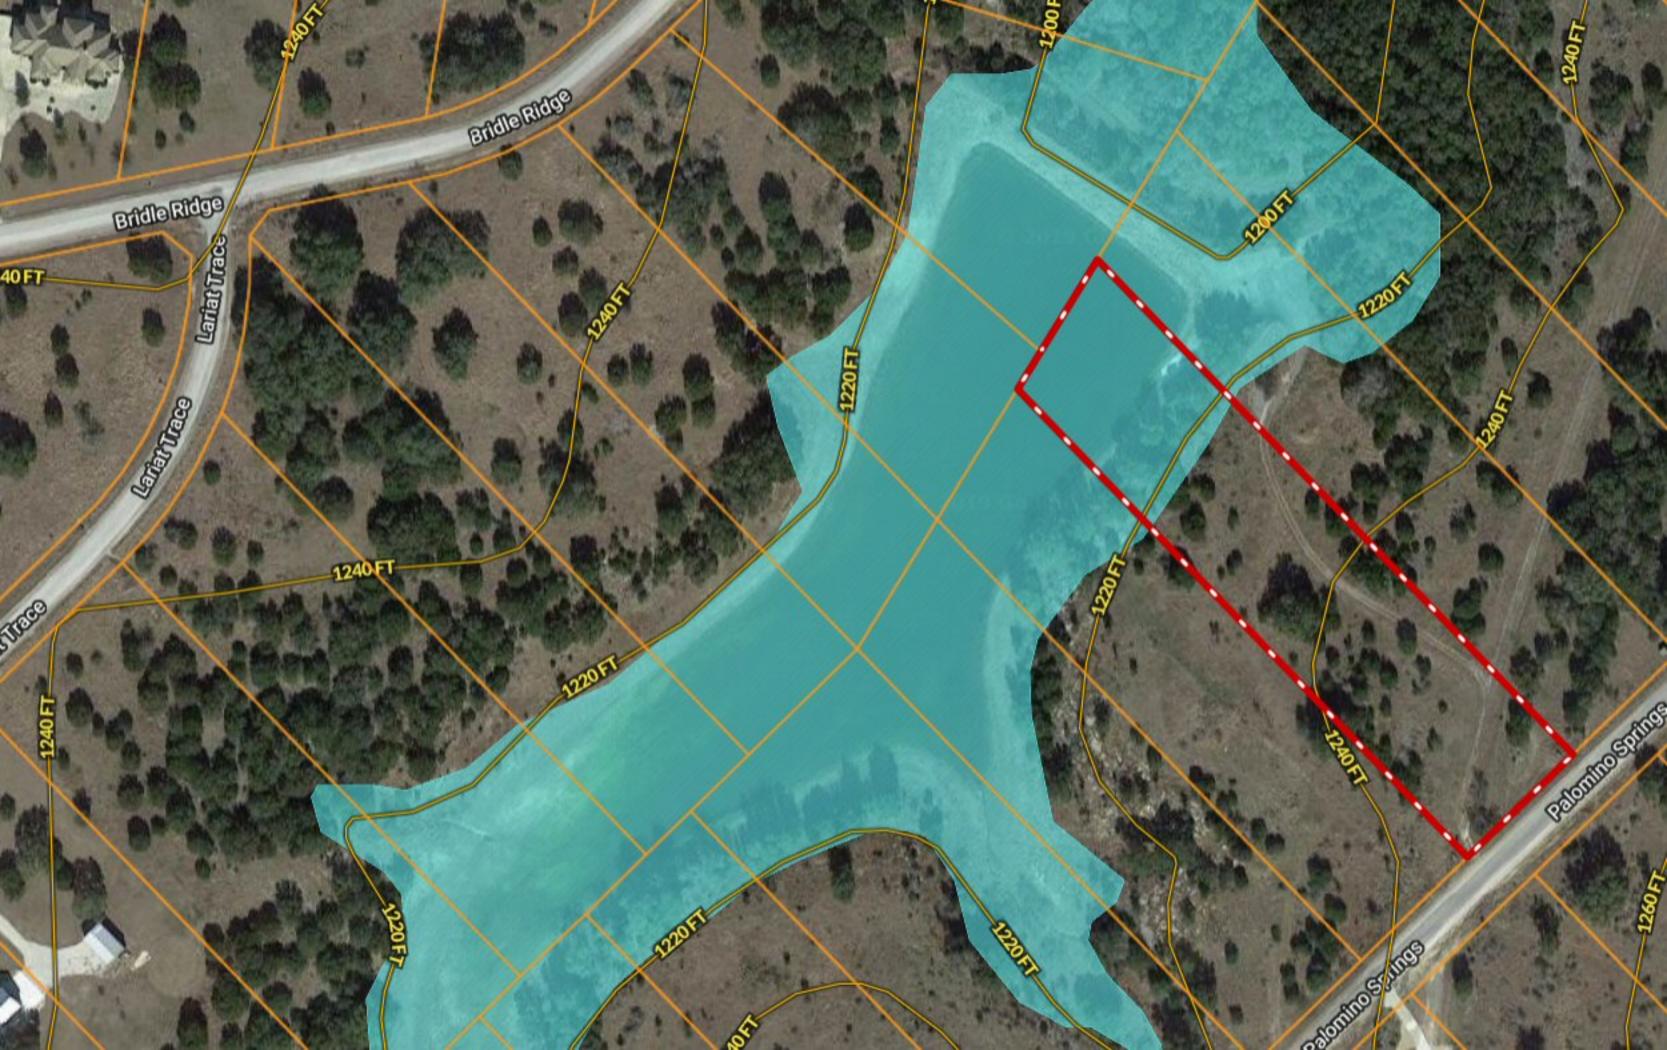

Bridlegate \*\*\* 2.34-ac ON POND \*\*\* Lot 88 Palomino Springs, Bandera TX

Copyright © and (P) 1988–2010 Microsoft Corporation and/or its suppliers. All rights reserved. http://www.microsoft.com/mappoint/
Certain mapping and direction data © 2010 NAVTEQ. All rights reserved. The Data for areas of Canada includes information taken with permission from Canadian authorities, including: © Her Majesty the Queen in Right of Canada, © Queen's Printer for Ontario. NAVTEQ and NAVTEQ ON BOARD are trademarks of NAVTEQ. © 2010 the Atlas North America, Inc. & 10 this reserved. Tele Atlas North America, Inc. © 2010 by Applied Geographic Systems, All rights reserved.