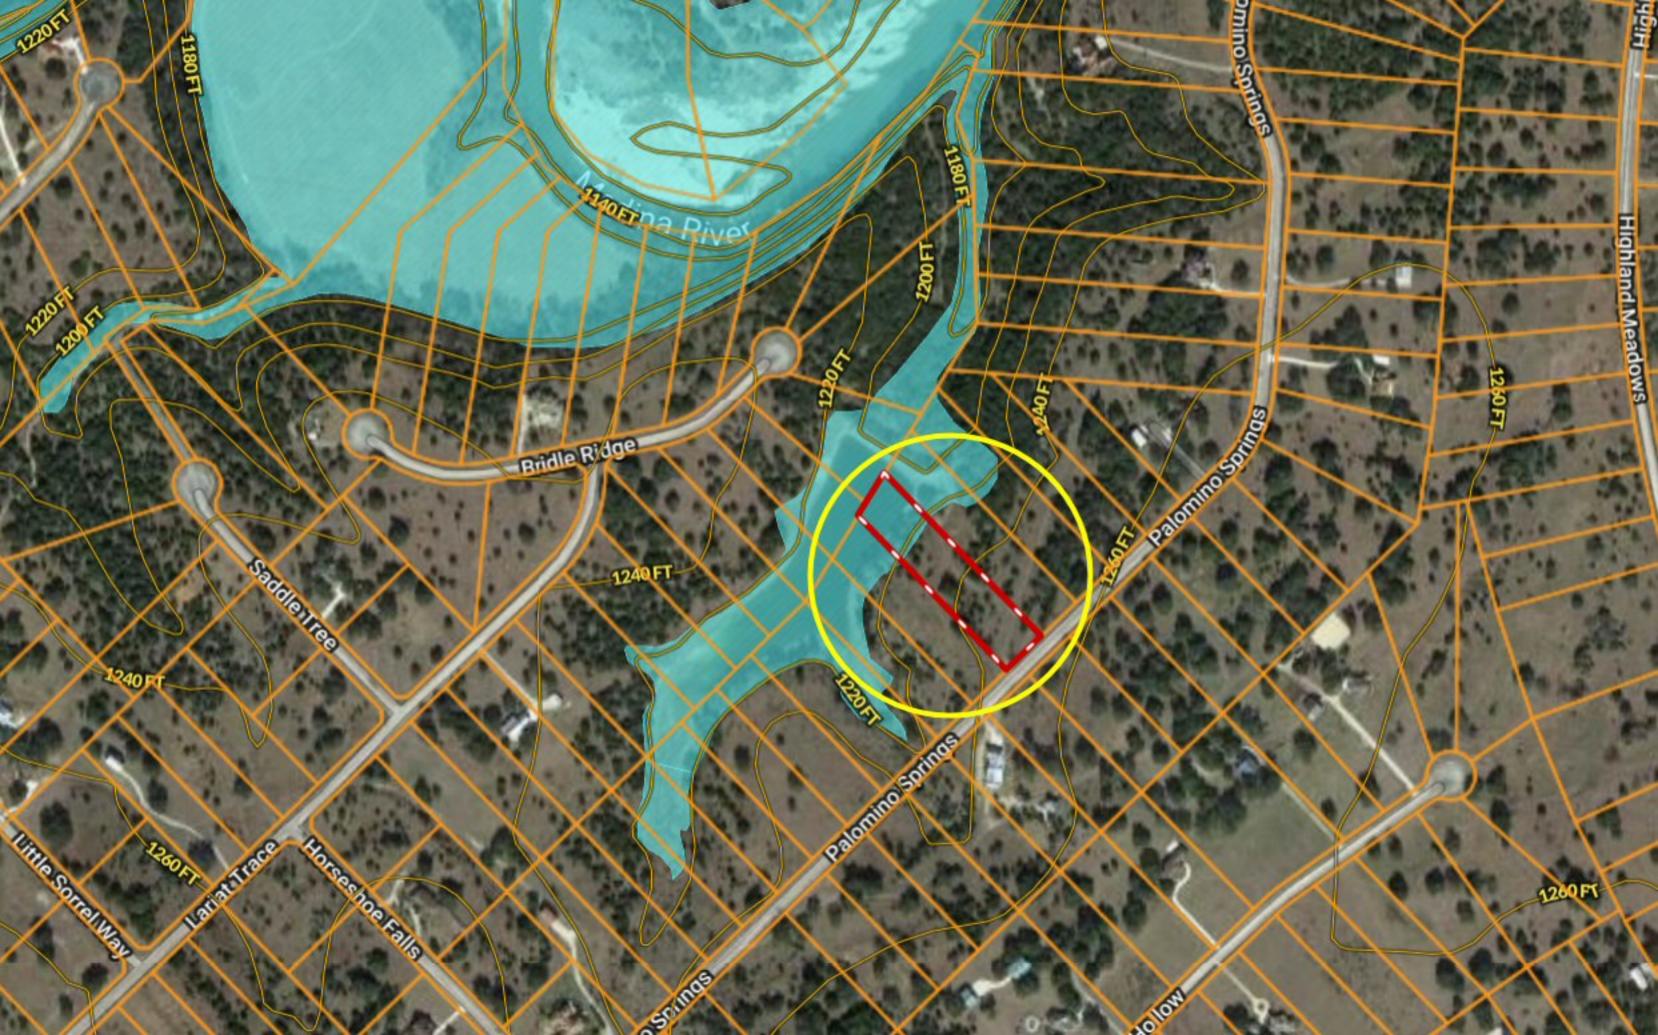

Bridlegate \*\*\* 2.34-ac ON POND \*\*\* Lot 88 Palomino Springs, Bandera TX

Copyright © and (P) 1988–2010 Microsoft Corporation and/or its suppliers. All rights reserved. http://www.microsoft.com/mappoint/
Certain mapping and direction data © 2010 NAVTEQ. All rights reserved. The Data for areas of Canada includes information taken with permission from Canadian authorities, including: © Her Majesty the Queen in Right of Canada, © Queen's Printer for Ontario. NAVTEQ and NAVTEQ ON BOARD are trademarks of NAVTEQ. © 2010 the Atlas North America, Inc. & 10 this reserved. Tele Atlas North America, Inc. © 2010 by Applied Geographic Systems, All rights reserved.