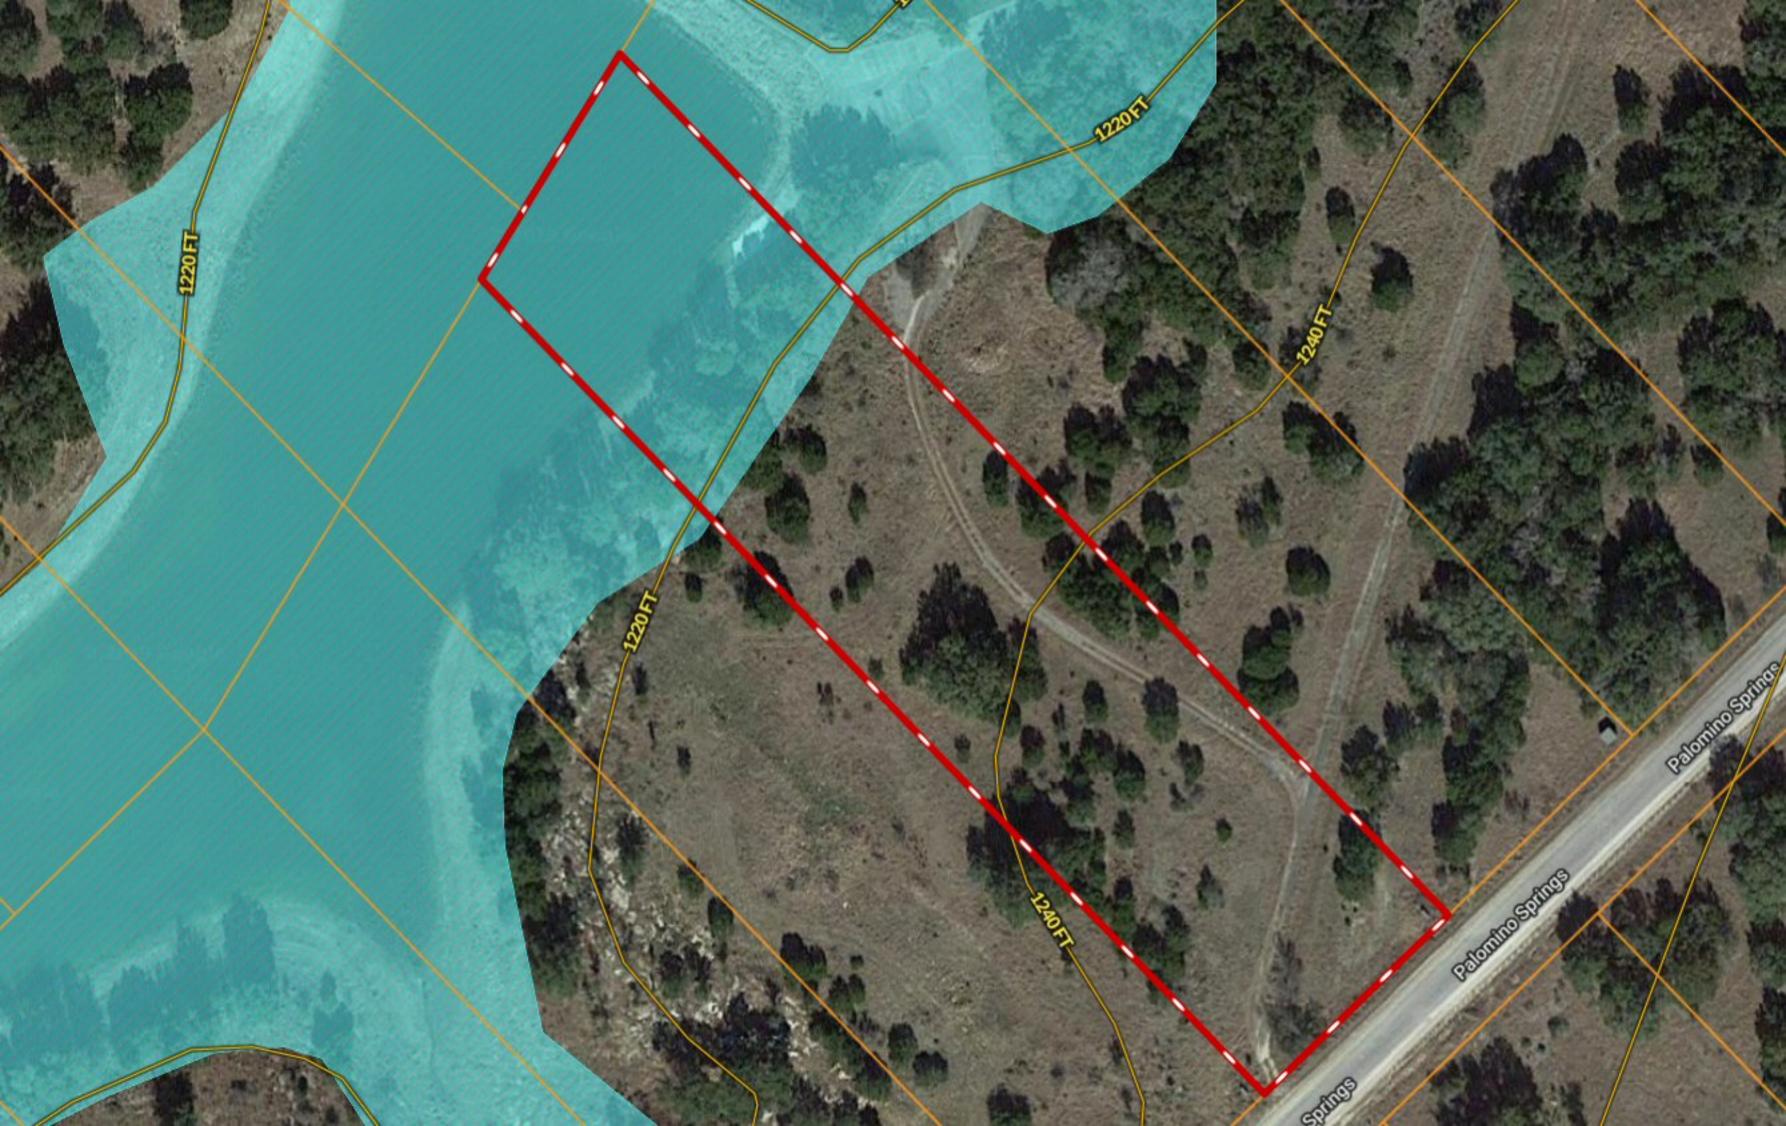

Bridlegate \*\*\* 2.34-ac ON POND \*\*\* Lot 88 Palomino Springs, Bandera TX

Copyright © and (P) 1988–2010 Microsoft Corporation and/or its suppliers. All rights reserved. http://www.microsoft.com/mappoint/
Certain mapping and direction data © 2010 NAVTEQ. All rights reserved. The Data for areas of Canada includes information taken with permission from Canadian authorities, including: © Her Majesty the Queen in Right of Canada, © Queen's Printer for Ontario. NAVTEQ and NAVTEQ ON BOARD are trademarks of NAVTEQ. © 2010 the Atlas North America, Inc. & 10 this reserved. Tele Atlas North America, Inc. © 2010 by Applied Geographic Systems, All rights reserved.