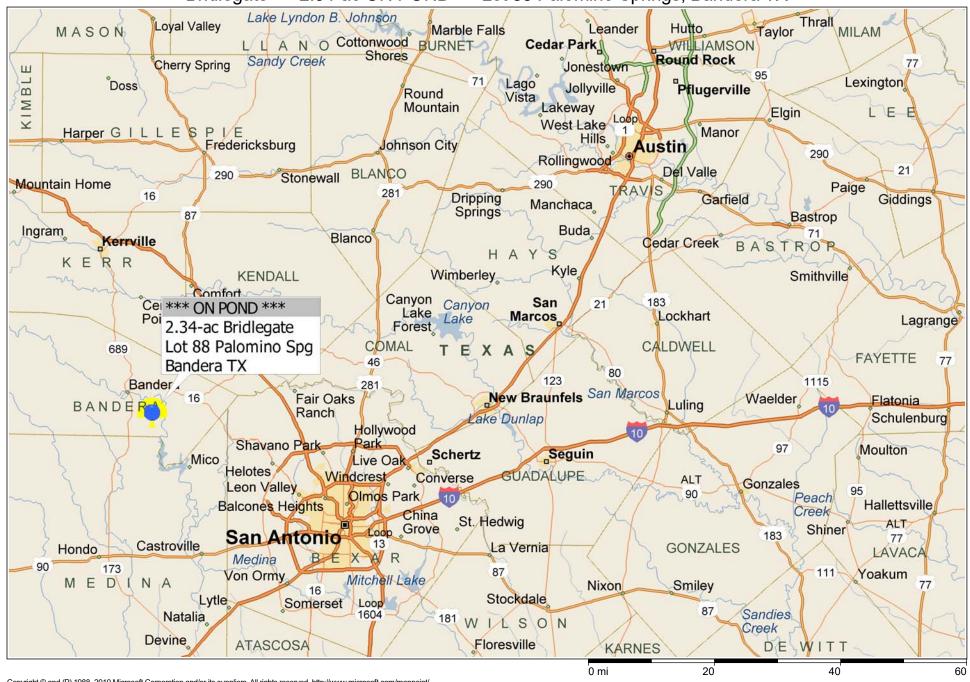

Bridlegate \*\*\* 2.34-ac ON POND \*\*\* Lot 88 Palomino Springs, Bandera TX

Copyright © and (P) 1988–2010 Microsoft Corporation and/or its suppliers. All rights reserved. http://www.microsoft.com/mappoint/
Certain mapping and direction data © 2010 NAVTEQ. All rights reserved. The Data for areas of Canada includes information taken with permission from Canadian authorities, including: © Her Majesty the Queen in Right of Canada, © Queen's Printer for Ontario. NAVTEQ and NAVTEQ ON BOARD are trademarks of NAVTEQ. © 2010 the Atlas North America, Inc. & 10 this reserved. Tele Atlas North America, Inc. © 2010 by Applied Geographic Systems, All rights reserved.