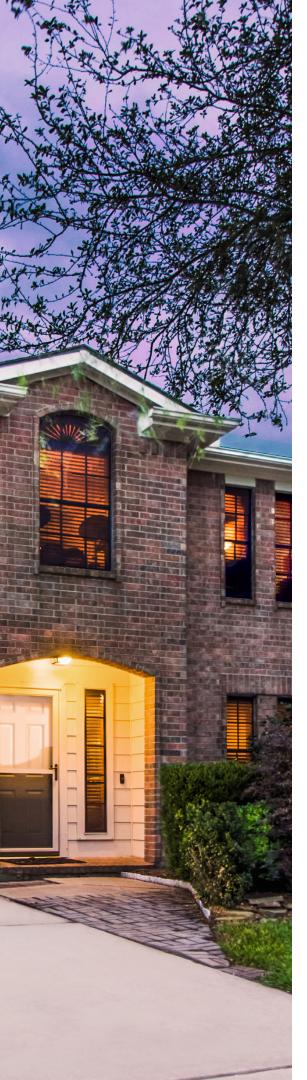

## 20715 BEECH TREE DRIVE

## PROPERTY FEATURES & UPGRADES

- Roof 4 Years Old
- Downstairs Unit A/C and Heater 4 Ton 16 Seer 2019
- Upstairs Unit A/C and Heater 4 Ton 16 Seer 2018 Both Units were Completely Installed with New Coil and Heater. UV Filter has been Installed on Condenser By HVAC Specialist.
- AC Ducts Cleaned Throughout 2 Years Ago
- Water Heater 3 Years Old
- New Paint Inside and Outside
- New Laminate Flooring
- New Master Bath Tile
- Primary Surge Protector Installed in Home
- Garbage Disposal 2019
- Fence Double Planked on Street Side Fence Between Neighboring Home was Replaced November 2018 - Back Fence was Replaced 7 Years Ago
- New Outdoor Ceiling Fans Under Covered Patio
- Energy Saving Solar Screens