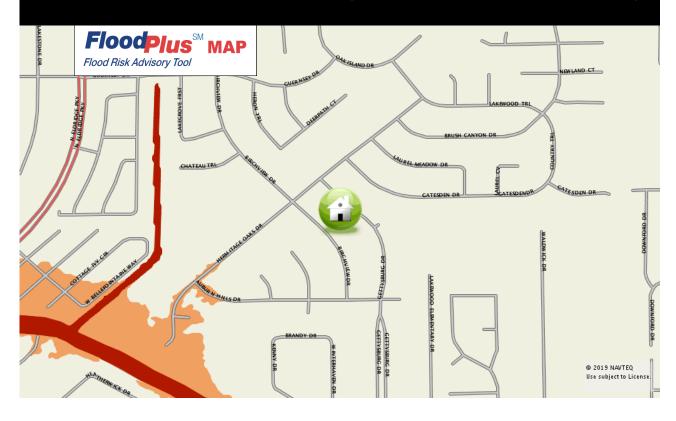

Flood Zone: X Date: 10-21-2019

Flood Insurance Required: No

Subject Property Address: 15715 GETTYSBURG DR TOMBALL, TX 77377-8661

This map shows your property's approximate location in relation to FEMA flood zone designations. By law, federally regulated lenders may not provide loans for properties in Special Flood Hazard Areas until the borrower obtains flood insurance.

Map provided by: LERETA, LLC 1123 Park View Drive Covina, CA 91724

For more information about the National Flood Insurance Program, visit www.floodsmart.gov

Copyright © 2015 LERETA, LLC.

This FloodPlus document is for the sole purpose of viewing an approximate property location and its proximity to flood zones only. This document may not be used or relied upon for any other purpose, including, but not limited to, determining flood hazard status or the exact location of the structure on the property.